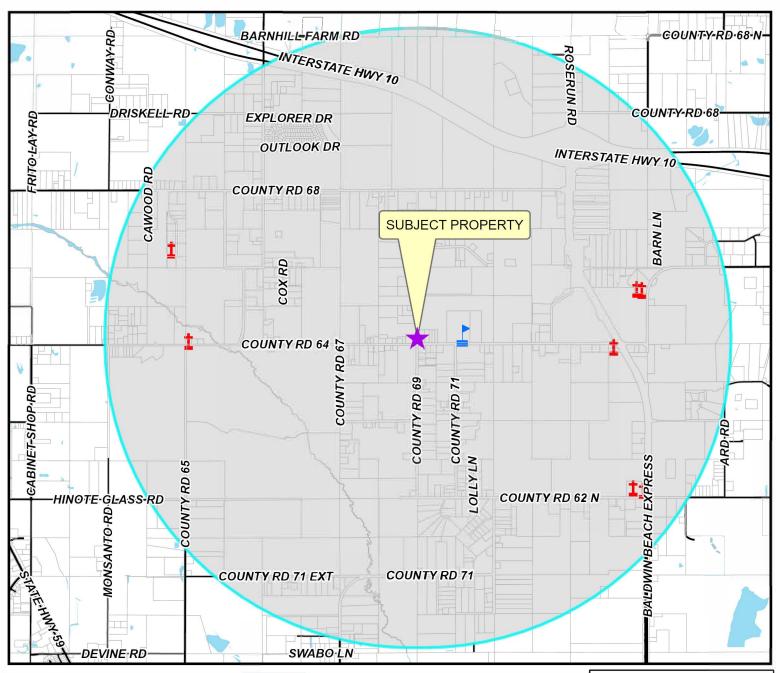

FOUZAN 2134 INC dba COUNTRY
CONVENIENCE
19511 COUNTY RD 64
ROBERTSDALE, AL 36567
ABC LICENSE

0 225 450 900 Feet Locator Map

The information contained in this representation of digital data distributed by the Baldwin County Commission's Planning and Zoning Department is derived from a variety of public and private sources and is considered to be dependable. However, the accuracy, completeness, and currency thereof are not guaranteed. The Baldwin County Commission makes no warranties, expressed or implied, as to the accuracy, completeness, currency, reliability, or suilability of information or data contained in or generated from the County Geographic Database for any particular purpose. Additionally, the Baldwin County Commission or any agent, servant, or employee thereof assume no liability associated with the use of this data, and assume no responsibility to maintain it in any matter or form. For more information concerning this map call 251.580.1655.