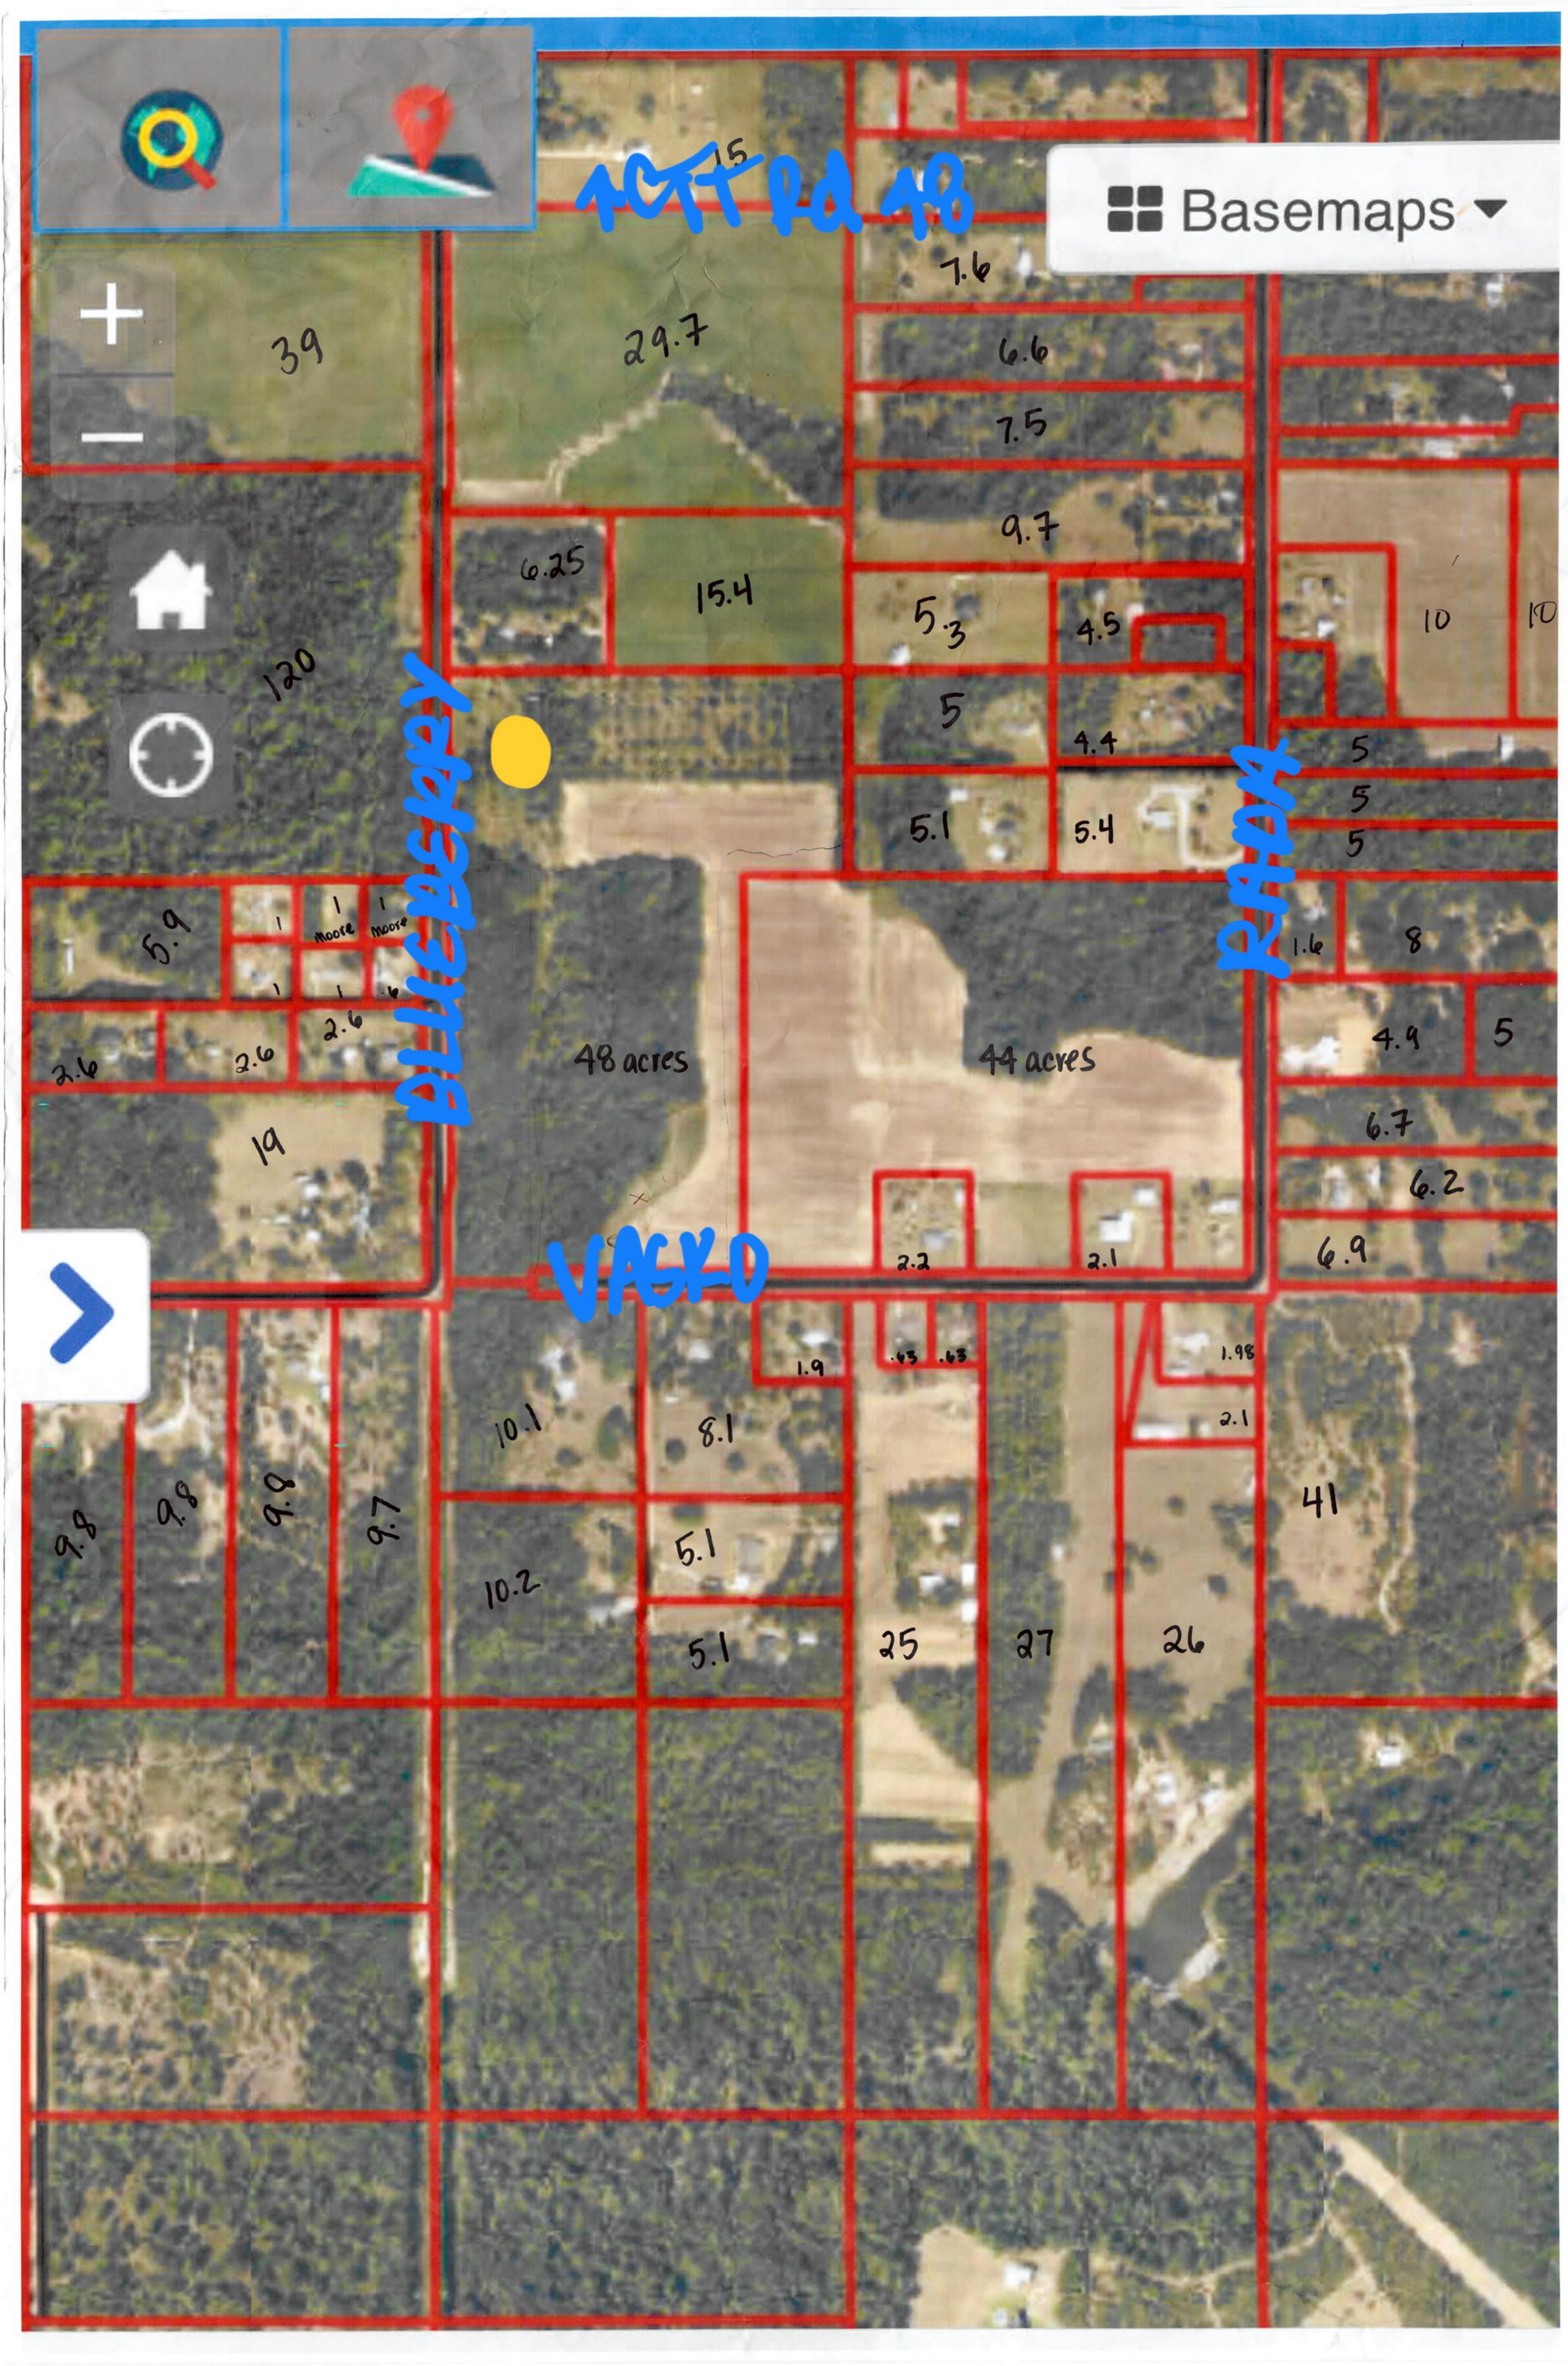

|
|                     |                           |                  |
|                     | <u> </u>                  |                  |
|                     |                           |                  |
|                     |                           |                  |
|                     |                           |                  |
|                     |                           |                  |
|                     |                           |                  |
|                     |                           |                  |
|                     |                           |                  |
|                     |                           |                  |
|                     |                           |                  |