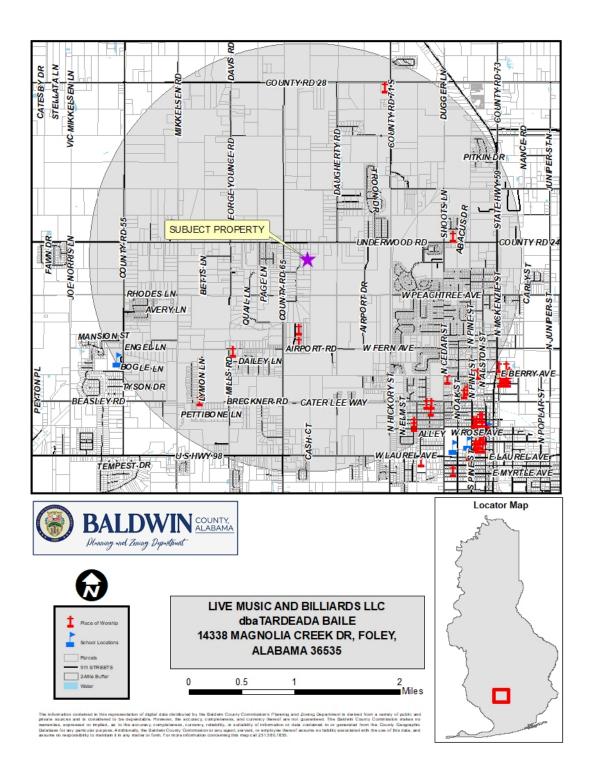

LIVE MUSIC AND BILLIARDS LLC dbatardeada Baile 14338 MAGNOLIA CREEK DR, FOLEY, ALABAMA 36535

The information contained in this representation of digital data distributed by the Baldwin County Commission's Planning and Zoning Department is derived from a variety of public and private sources and is considered to be dependable. However, the accuracy, completeness, and currency thereof are not guaranteed. The Baldwin County Commission makes no warranties, expressed or implied, as to the accuracy, completeness, currency, reliability, or suitability of information or data contained in or generated from the County Geographic Database for any particular purpose. Additionally, the Baldwin County Commission or any agent, servant, or employee thereof assume no liability associated with the use of this data, and assume no responsibility to maintain it in any matter or form. For more information concerning this map call 251.580.1655.