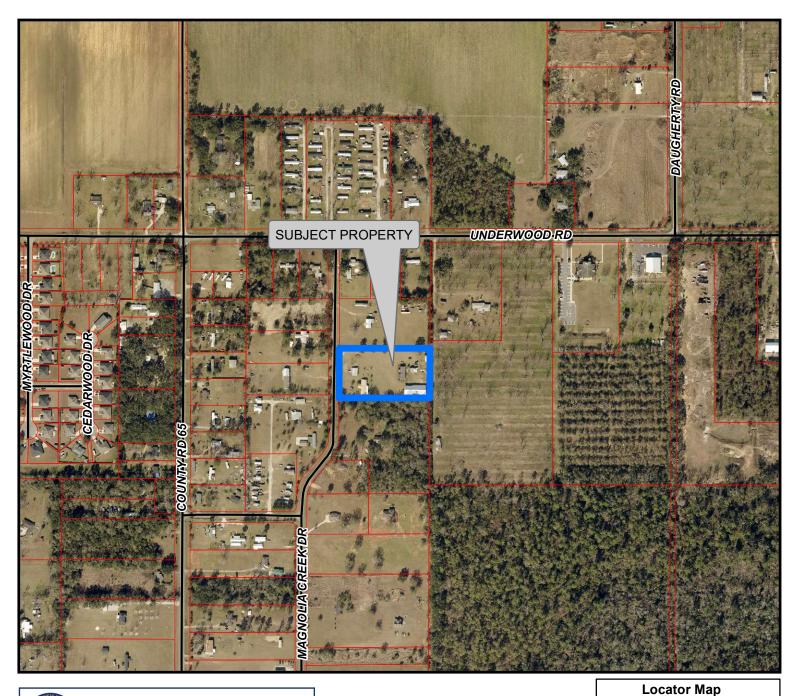

LIVE MUSIC AND BILLIARDS LLC dbatardeada Baile 14338 MAGNOLIA CREEK DR, FOLEY, ALABAMA 36535

The information contained in this representation of digital data distributed by the Baldwin County Commission's Planning and Zoning Department is derived from a variety of public and private sources and is considered to be dependable. However, the accuracy, completeness, and currency thereof are not guaranteed. The Baldwin County Commission makes no warranties, expressed or implied, as to the accuracy, completeness, currency, reliability, or suitability of information or data contained in or generated from the County Geographic Database for any particular purpose. Additionally, the Baldwin County Commission or any agent, servant, or employee thereof assume no liability associated with the use of this data, and assume no responsibility to maintain it in any matter or form. For more information concerning this map call 251.580.1655.