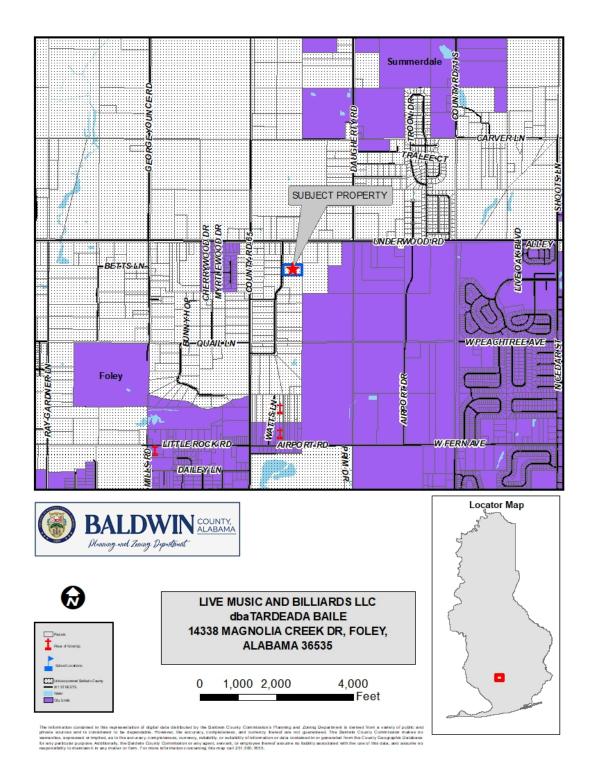

LIVE MUSIC AND BILLIARDS LLC dbatardeada Baile 14338 MAGNOLIA CREEK DR, FOLEY, ALABAMA 36535

The information contained in this representation of digital data distributed by the Baldwin County Commission's Planning and Zoning Department is derived from a variety of public and private sources and is considered to be dependable. However, the accuracy, completeness, and currency thereof are not guaranteed. The Baldwin County Commission makes no warranties, expressed or implied, as to the accuracy, completeness, currency, reliability, or suitability of information or data contained in or generated from the County Geographic Database for any particular purpose. Additionally, the Baldwin County Commission or any agent, servant, or employee thereof assume no liability associated with the use of this data, and assume no responsibility to maintain it in any matter or form. For more information concerning this map call 251.580.1655.