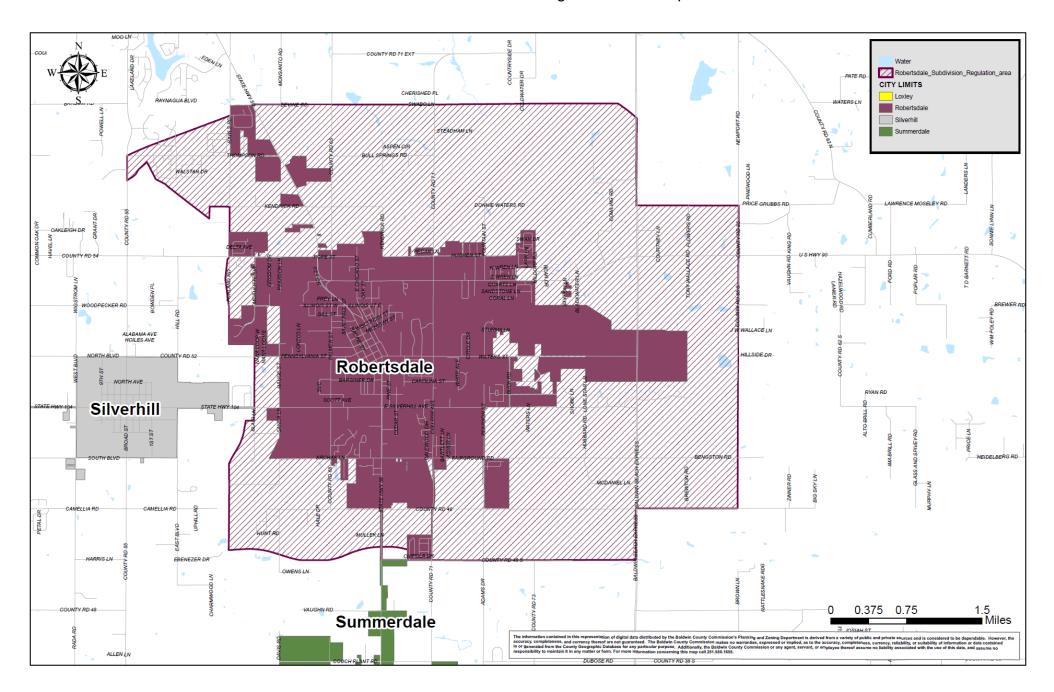

#### Section A – Subdivision Regulation within the Municipal Planning Jurisdiction

1. The COMMISSION, MUNICIPALITY, and MUNICIPAL PLANNING COMMISSION hereby agree that the Subdivision Regulation Area of the MUNICIPALITY and MUNICIPAL PLANNING COMMISSION shall include all land displayed on the Subdivision Regulation Area Map attached hereto as Exhibit A. The Subdivision Regulation Area includes those areas located in the corporate limits of the MUNICIPALITY and all or a portion of the land lying within the one-and-a-half-mile MUNICIPAL PLANNING JURISDICTION as displayed on the Subdivision Regulation Area Map.

Exhibit A – Subdivision Regulation Area Map