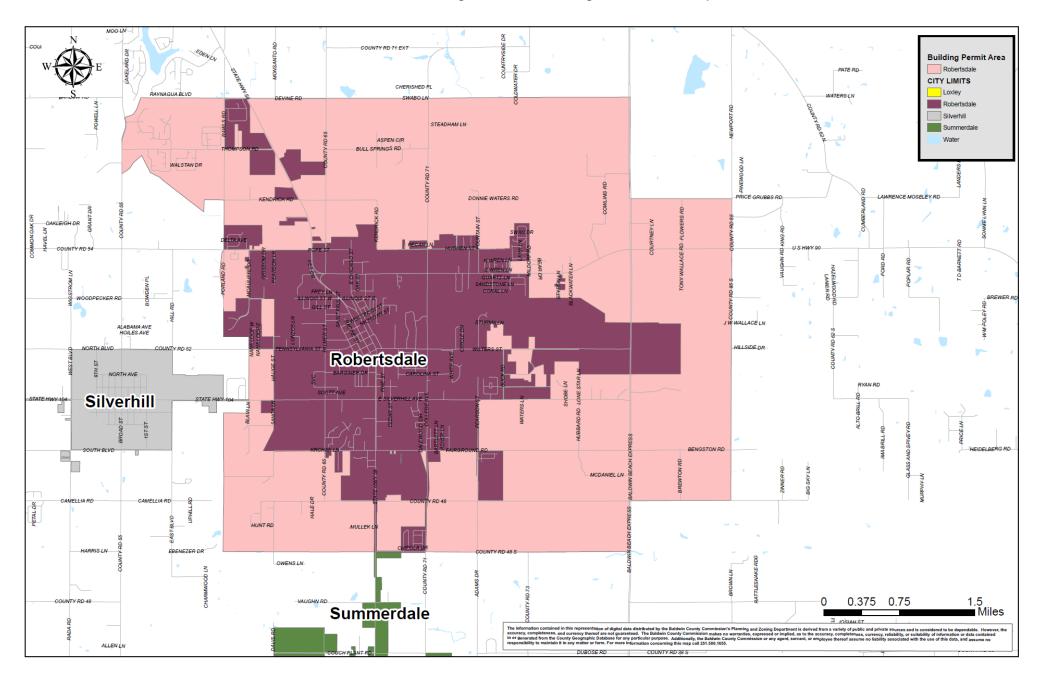

### Section B – Regulation of Building Construction within the Municipal Police Jurisdiction

- The COMMISSION and MUNICIPALITY hereby agree that the Building Construction Regulation Area of the MUNICIPALITY shall include all land displayed on the Map attached hereto as Exhibit C. The Building Construction Regulation Area includes those areas located in the corporate limits of the MUNICIPALITY and all or a portion of the land lying within the MUNICIPAL POLICE JURISDICTION as displayed on the Map.
- 2. The COMMISSION and MUNICIPALITY hereby agree that the MUNICIPALITY shall have exclusive responsibility for the regulation of building construction in accordance with Code of Alabama §11-40-10 et seq. and §34-14A-12 et seq.
- 3. Notwithstanding Paragraph 2 above, the COMMISSION and MUNICIPALITY agree as follows:
  - a. The MUNICIPALITY shall enforce the Baldwin County Flood Damage Prevention Ordinance or the State of Alabama Flood Ordinance within the Building Construction Regulation Area;
  - b. The MUNICIPALITY shall enforce versions of the International Codes, as published by the International Code Council, that are as current or more current than those adopted and enforced by the COMMISSION, except that when the COMMISSION adopts new versions of the International Codes, the MUNICIPALITY shall have 180 days to adopt the newer versions;
  - c. All inspections performed by the MUNICIPALITY under the International Codes referenced above, shall be performed by an inspector certified to perform such inspection by the International Code Council;
  - d. The MUNICIPALITY shall provide enforcement for the abatement of nuisance structures within the Building Construction Regulation Area pursuant to Alabama Code § 11-53A-20 et seq.;
  - e. The MUNICIPALITY shall not issue a building permit in the zoned, unincorporated areas of Baldwin County without requiring the applicant to provide a Site Plan Approval from the COMMISSION for the parcel or a Zoning

Exhibit C – Building Construction Regulation Area Map