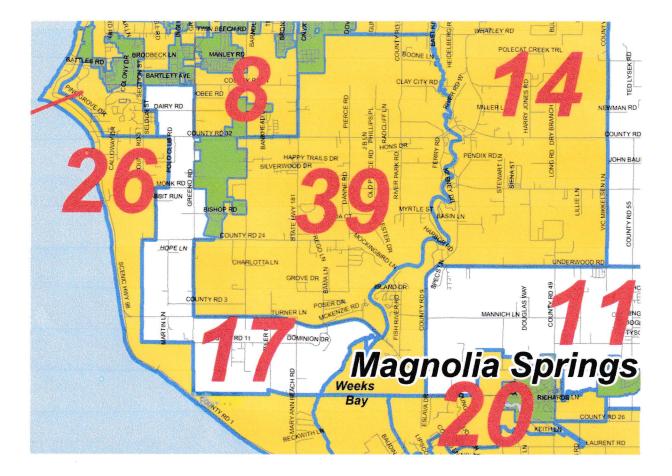

## Dear Mr. Dickson,

On behalf of Planning District 17 (PD17) residents who wish to incorporate zoning standards into our community, I am requesting that the Baldwin County Planning and Zoning Department and the Baldwin County Commission consider granting us authorization to collect petitions for holding a referendum to approve zoning in PD17. Since PD17 is now one of the smallest planning districts within Baldwin County, we further request the proposed referendum area includes the current PD17 boundaries, as described by the Baldwin County Planning and Zoning Department (enclosure 1).

## **Enclosure 1:** Baldwin County Planning and Zoning Department Map with Planning District 17 Boundaries Effective February 10, 2025

ð

Enclosure 2: Endorsement Signatures PD17 Zoning Association Delaplaine findo Milla lm fores Richard E. Jones at Ther Gerald Wielee