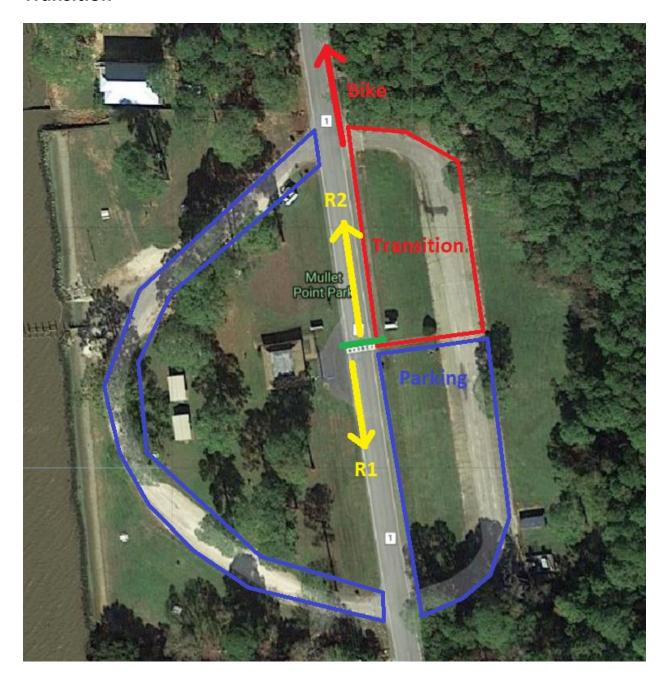

urnaround at 1 mile Run North on County Road 1 for 1 mile to Transition

Aid Station at 1-mile turnaround

### Bike Course (11 miles)



Bike North on County Road 1

Take Right on Alabama Coastal Connection (ALT 98) – will need traffic assistance

Take Right on N Greeno Rd (County Road 11) – will need traffic assistance

Take Left on N Greeno Rd (County Road 11)

Take Right on Mary Ann Beach Rd (County Road 27) – will need traffic assistance Take Right on County Road 1

No Aid Station on Bike

# Run 2 Course (2 miles)



Run North on County Road 1 – stay on sidewalk the entire run
Take Right on Alabama Coastal Connector (ALT 98)
Turnaround at 1 mile
Run West on Alabama Coastal Connector (ALT 98)
Take Left on County Road 1 to the Finish Line

Aid Station at 1-mile turnaround

# Transition