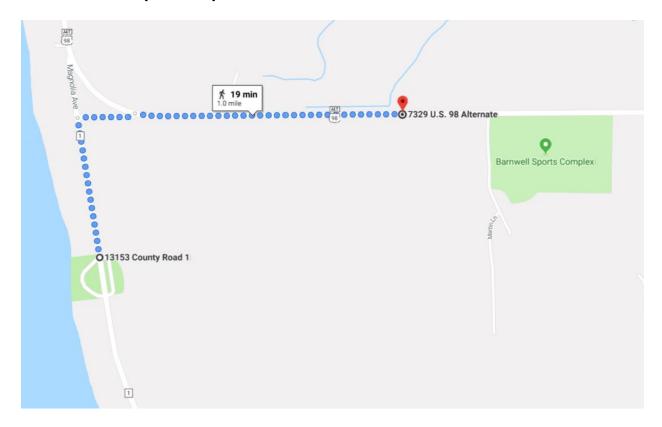

# Run 2 Course (2 miles)

Run North on County Road 1 – stay on sidewalk the entire run
Take Right on Alabama Coastal Connector (ALT 98)
Turnaround at 1 mile
Run West on Alabama Coastal Connector (ALT 98)
Take Left on County Road 1 to the Finish Line

Aid Station at 1-mile turnaround