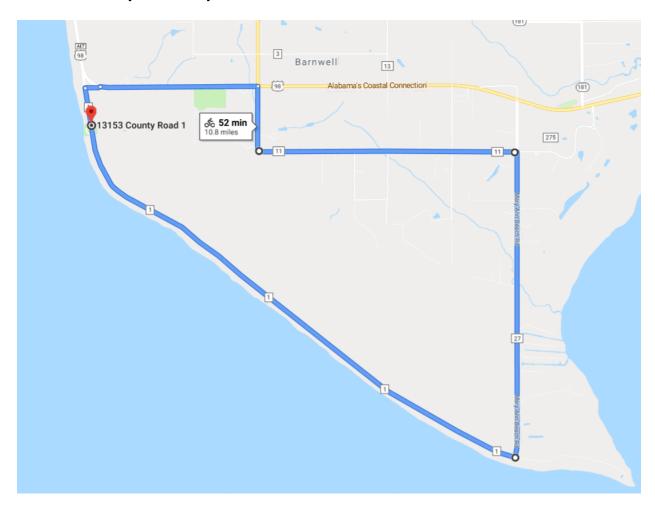

### Bike Course (11 miles)

Bike North on County Road 1

Take Right on Alabama Coastal Connection (ALT 98) – will need traffic assistance

Take Right on N Greeno Rd (County Road 11) – will need traffic assistance

Take Left on N Greeno Rd (County Road 11)

Take Right on Mary Ann Beach Rd (County Road 27) – will need traffic assistance Take Right on County Road 1

No Aid Station on Bike