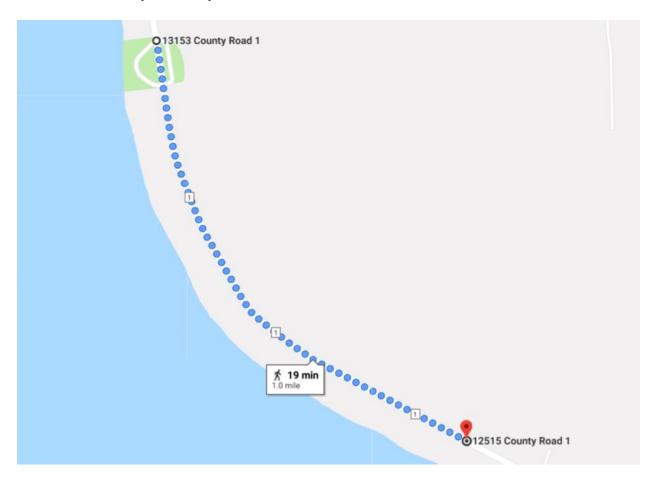

# Run 1 Course (2 miles)

Run South on County Road 1 for 1 mile Turnaround at 1 mile Run North on County Road 1 for 1 mile to Transition

Aid Station at 1-mile turnaround