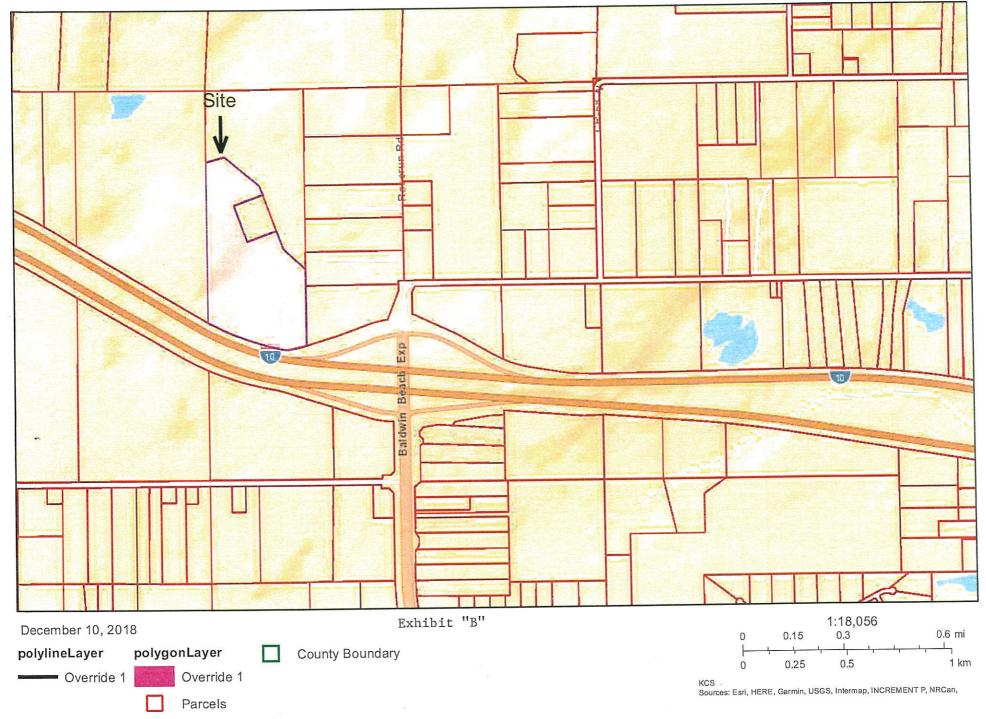

A map of the property to be zoned is attached as Exhibit A

The property is hereby zoned R-2 Medium Density Single Family Residential District concurrent with annexation into the City of Fairhope. This property shall hereafter be lawful to construct on such property any structures permitted by Ordinance No. 1253 and to use said premises for any use permitted or building sought to be erected on said property shall be in compliance with the building laws of the City of Fairhope and that any structure shall be approved by the Building Official of the City of Fairhope and that any structure be erected only in compliance with such laws, including the requirements of Ordinance No. 1253.

#### PINEWOOD, PHASE 2

PPIN #: 230553

**Legal Description:** (Case number ZC 18.05)

LOT 7, PINEWOOD SUBDIVISION, PHASE 1, AS RECORDED ON SLIDE 3617-F, IN THE OFFICE OF THE JUDGE OF PROBATE, BALDWIN COUNTY, ALABAMA.

After the appropriate public notice and hearing of the Planning Commission of the City of Fairhope, Alabama has forwarded a **favorable** recommendation,

The property of LA Development, LLC generally located on the south side of Manley Road, Fairhope, Alabama.