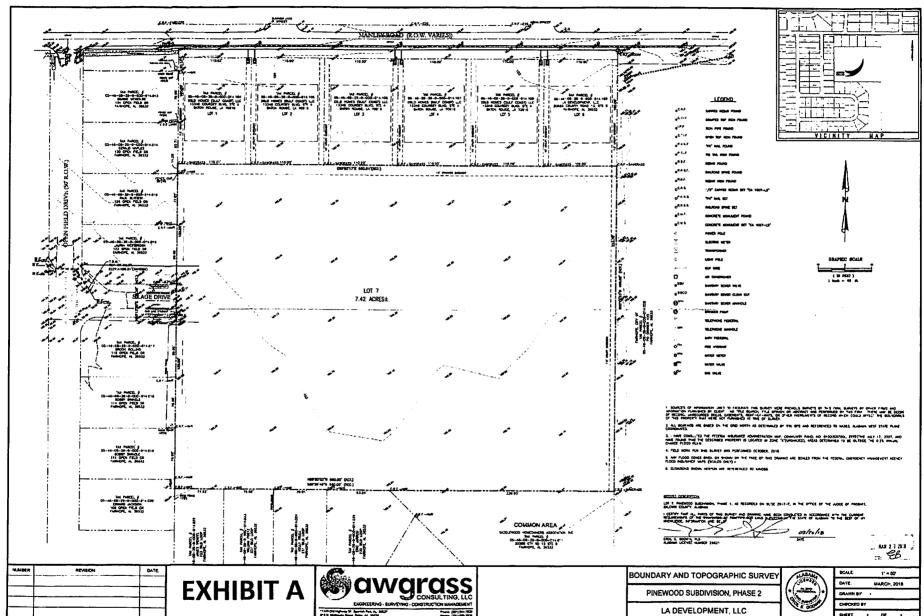

#### PINEWOOD, PHASE 2

PPIN #: 230553

**Legal Description:** (Case number ZC 18.05)

LOT 7, PINEWOOD SUBDIVISION, PHASE 1, AS RECORDED ON SLIDE 3617-F, IN THE OFFICE OF THE JUDGE OF PROBATE, BALDWIN COUNTY, ALABAMA.

A map of the property to be zoned is attached as Exhibit A

The property is hereby zoned R-2 Medium Density Single Family Residential District concurrent with annexation into the City of Fairhope. This property shall hereafter be lawful to construct on such property any structures permitted by Ordinance No. 1253 and to use said premises for any use permitted or building sought to be erected on said property shall be in compliance with the building laws of the City of Fairhope and that any structure shall be approved by the Building Official of the City of Fairhope and that any structure be erected only in compliance with such laws, including the requirements of Ordinance No. 1253.