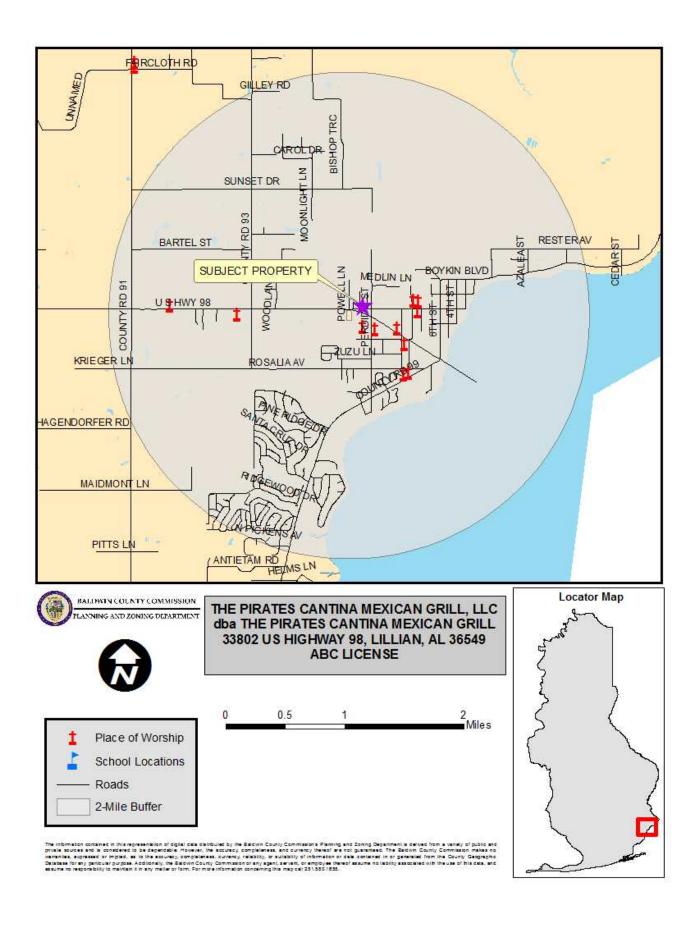

Service Establishment Priority Category 3

FS-5495

PERMIT NUMBER

The Pirate's Cantina Mexican Grill, LLC

BUSINESS OWNER OR AUTHORIZED AGENT
IS HEREBY PERMITTED TO MAINTAIN AND OPERATE

The Pirate's Cantina Mexican Grill, LLC

ESTABLISHMENT LOCATED AT

33802 US Hwv 98

Lillian

36549-

STREET

CITY OR TOWN

ZIP

THIS PERMIT SIGNIFIES COMPLIANCE ON THE DATE OF ISSUE WITH THE ALABAMA DEPARTMENT OF PUBLIC HEALTH RULES FOR

Rules for Food Service Sanitation - 420-3-22

PURSUANT TO ALABAMA LAW (SECTION 22-20-5 CODE OF ALABAMA, 1975) AND IS VALID UNTIL PERMIT EXPIRES, IS SUSPENDED OR REVOKED.

11/29/18

. 09/30/19

Date issued

**Expiration Date** 

Scott Harris, M.D. State Health Officer

Cocal or District Health Official

Display for public view - not transferable

ADPH-FLP-102L.10.2017











A DIVISION OF OPC NEWS, LLC PO BOX 1677 • SUMTER, SC 29150

# FOLEY 251.943.2151 The Courier – The Islander The Onlooker The Baldwin Times

LEGAL REP - 251-345-6805



BY:

# PROOF OF PUBLICATION STATE OF ALABAMA • BALDWIN COUNTY

Before me, the undersigned authority in and for said County, in said State, personally appeared April M. Wallace who, by me duly sworn, deposes and says that: she is the Legal Representative of the following newspaper listed below, a newspaper of GENERAL CIRCULATION, PUBLISHED and PRINTED in Baldwin County, Alabama, and that there was published in The Courier, The Islander, The Onlooker, & or The Baldwin Times in the issue/s of:

12/14/2018, 12/21/2018, 12/28/2018

a legal notice, a copy of which is hereto attached. The sum charged by the Newspaper for sa