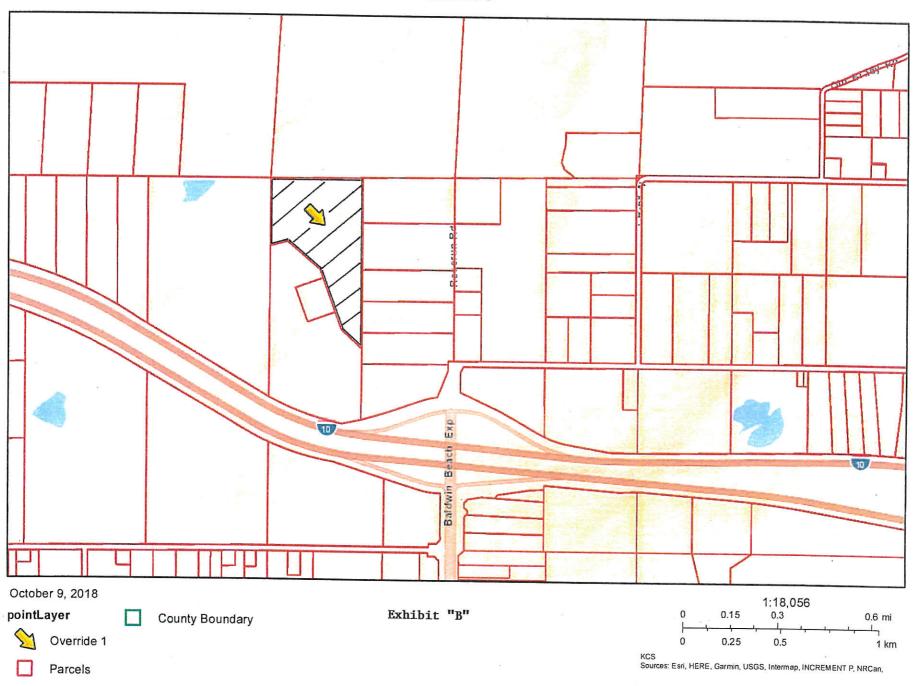

------|
| Given under my hand and seal this $8^{11}$                                                                                                                                                                 | day of October , 20 18 .                                          |
| PUBLIC WATE ATE                                                                                                                                                                                            | Western M. Brotho Notary Public My Commission Expires: 07/24/2022 |

#### Exhibit "A"

#### Description

45.02 AC FM NW COR SEC 4 RUN E 1325.45', TH S 2425.36', TH N W 393.39', TH NW 929.30', TH NW 611.99', TH SW 260.96', TH N 980.33' TO POB RP557 1519

PARCEL

41-02-04-0-000-004.002

PPIN 083694

## Stokes



#### ORDINANCE NO. 2018-19

# AN ORDINANCE TO APPROVE THE ANNEXATION OF TERRITORY WITHIN THE TOWN LIMITS OF THE TOWN OF LOXLEY, ALABAMA (John R. and Nina M. Stokes)

WHEREAS, on the 8<sup>th</sup> day of October, 2018 John R. Stokes and Nina M. Stokes, being the owners of all the real property hereinafter described, did file with the Town Clerk a petition asking that the said tract or parcel of land be annexed to and become a part of the Town of Loxley; and

WHEREAS, said petition did contain the signatures of all of the owners of the described territory and a map of said property showing its relationship to the corporate limits of the Town of Loxley; and

WHEREAS, the governing body did determine that it is in the public interest that said property be annexed to the Town of Loxley and i