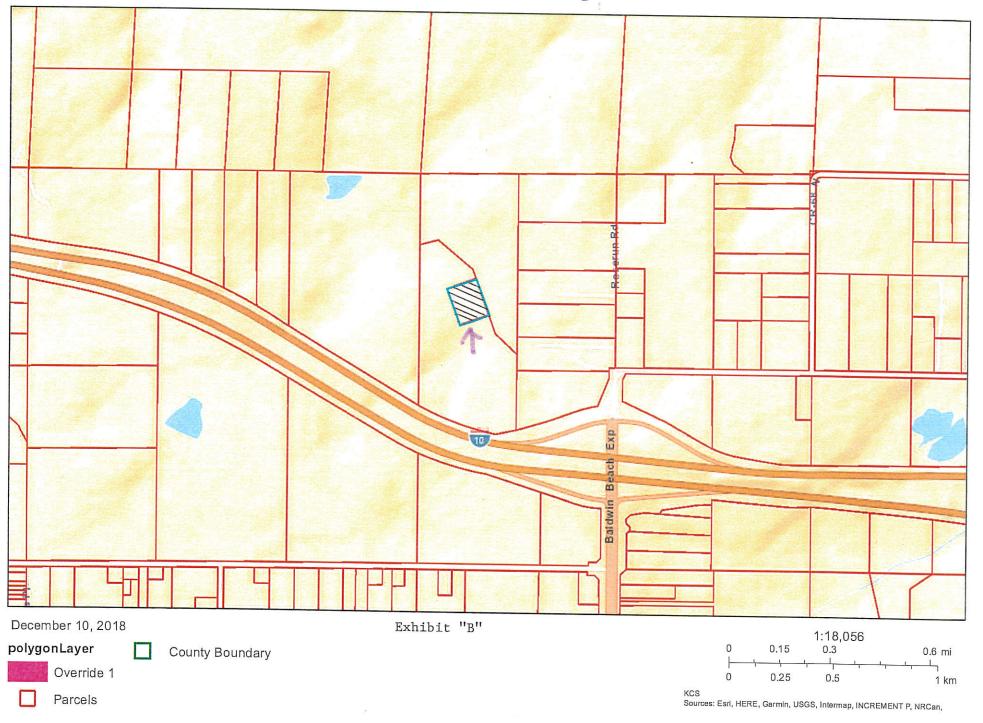

A map of the property to be zoned is attached as Exhibit A

The property is hereby zoned R-2 Medium Density Single Family Residential District concurrent with annexation into the City of Fairhope. This property shall hereafter be lawful to construct on such property any structures permitted by Ordinance No. 1253 and to use said premises for any use permitted or building sought to be erected on said property shall be in compliance with the building laws of the City of Fairhope and that any structure shall be approved by the Building Official of the City of Fairhope and that any structure be erected only in compliance with such laws, including the requirements of Ordinance No. 1253.

#### PINEWOOD, PHASE 2

PPIN #: 230553

**Legal Description:** (Case number ZC 18.05)

LOT 7, PINEWOOD SUBDIVISION, PHASE 1, AS RECORDED ON SLIDE 3617-F, IN THE OFFICE OF THE JUDGE OF PROBATE, BALDWIN COUNTY, ALABAMA.

After the appropriate public notice and hearing of the Planning Commission of the City of Fairhope, Alabama has forwarded a **favorable** recommendation,

The property of LA Development, LLC generally located on the south side of Manley Road, Fairhope, Alabama.