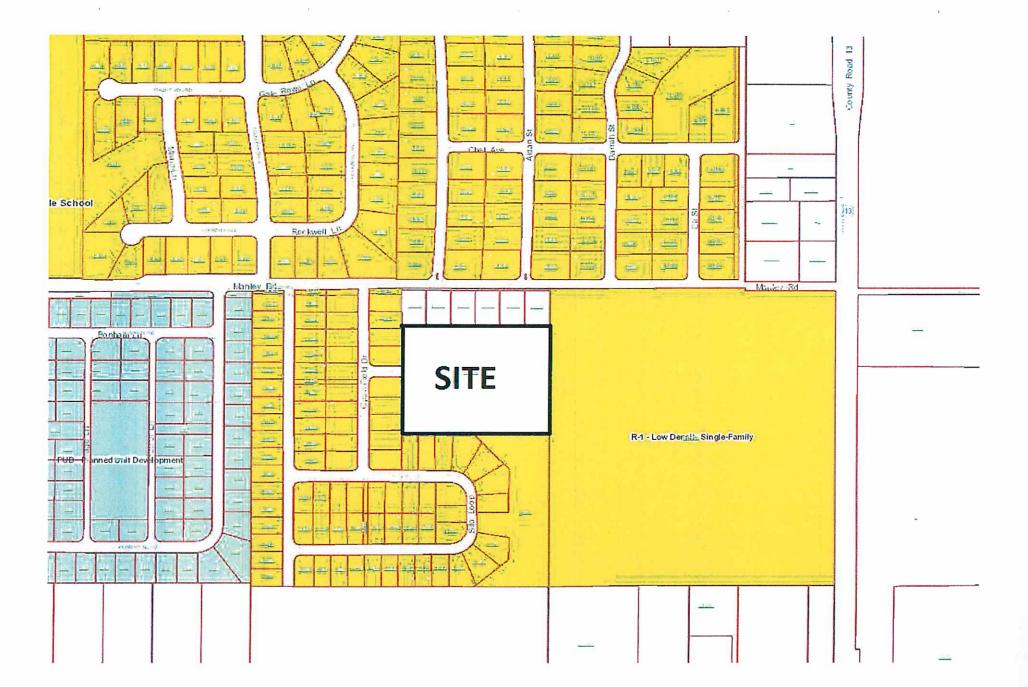

After the appropriate public notice and hearing of the Planning Commission of the City of Fairhope, Alabama has forwarded a **favorable** recommendation,

The property of LA Development, LLC generally located on the south side of Manley Road, Fairhope, Alabama.

#### PINEWOOD, PHASE 2

PPIN #: 230553

**Legal Description:** (Case number ZC 18.05)

LOT 7, PINEWOOD SUBDIVISION, PHASE 1, AS RECORDED ON SLIDE 3617-F, IN THE OFFICE OF THE JUDGE OF PROBATE, BALDWIN COUNTY, ALABAMA.

A map of the property to be zoned is attached as Exhibit A

The property is hereby zoned R-2 Medium Density Single Family Residential District concurrent with annexation into the City of Fairhope. This property shall hereafter be lawful to construct on such property any structures permitted by Ordinance No. 1253 and to use said premises for any use permitted or building sought to be erected on said property shall be in compliance with the building laws of the City of Fairhope and that any structure shall be approved by the Building Official of the City of Fairhope and that any structure be erected only in compliance with such laws, including the requirements of Ordinance No. 1253.