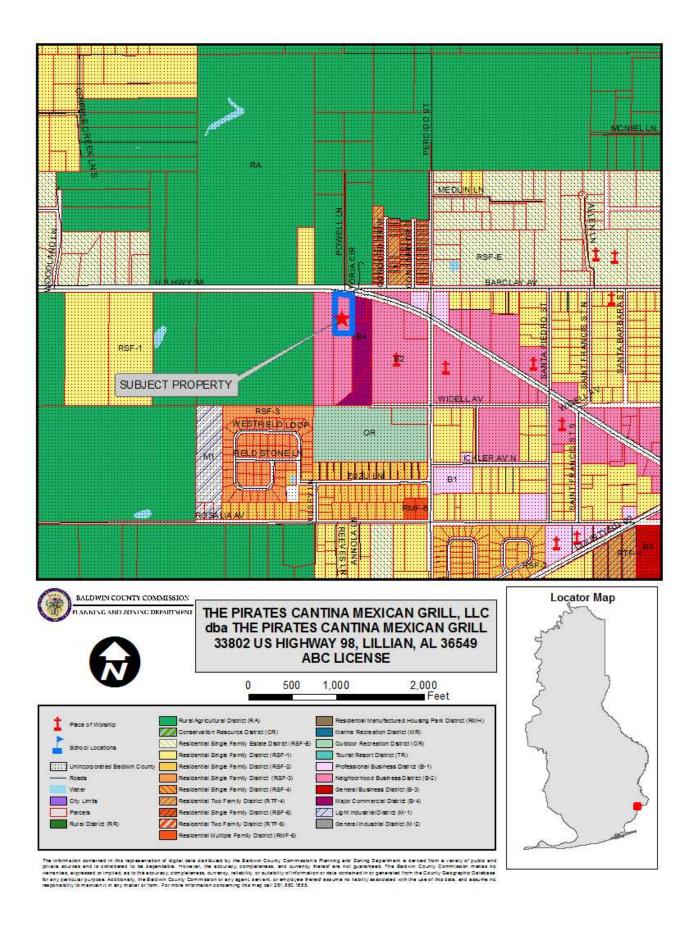

ervice Establishment Priority Category 3

FS-5495

PERMIT NUMBER

The Pirate's Cantina Mexican Grill, LLC

BUSINESS OWNER OR AUTHORIZED AGENT
IS HEREBY PERMITTED TO MAINTAIN AND OPERATE

The Pirate's Cantina Mexican Grill, LLC

ESTABLISHMENT LOCATED AT

33802 US Hwv 98

Lillian

36549-

STREET

CITY OR TOWN

ZIP

THIS PERMIT SIGNIFIES COMPLIANCE ON THE DATE OF ISSUE WITH THE ALABAMA DEPARTMENT OF PUBLIC HEALTH RULES FOR

Rules for Food Service Sanitation - 420-3-22

PURSUANT TO ALABAMA LAW (SECTION 22-20-5 CODE OF ALABAMA, 1975) AND IS VALID UNTIL PERMIT EXPIRES, IS SUSPENDED OR REVOKED.

11/29/18

. 09/30/19

Date issued

**Expiration Date** 

Scott Harris, M.D. State Health Officer

Cocal or District Health Official

Display for public view - not transferable

ADPH-FLP-102L.10.2017











A DIVISION OF OPC NEWS, LLC PO BOX 1677 • SUMTER, SC 29150

# FOLEY 251.943.2151 The Courier – The Islander The Onlooker The Baldwin Times

LEGAL REP - 251-345-6805



BY:

# PROOF OF PUBLICATION STATE OF ALABAMA • BALDWIN COUNTY

Before me, the undersigned authority in and for said County, in said State, personally appeared April M. Wallace who, by me duly sworn, deposes and says that: she is the Legal Representative of the following newspaper listed below, a newspaper of GENERAL CIRCULATION, PUBLISHED and PRINTED in Baldwin County, Alabama, and that there was published in The Courier, The Islander, The Onlooker, & or The Baldwin Times in the issue/s of:

12/14/2018, 12/21/2018, 12/28/2018

a legal notice, a copy of which is hereto attached. The sum charged by the Newspaper for said