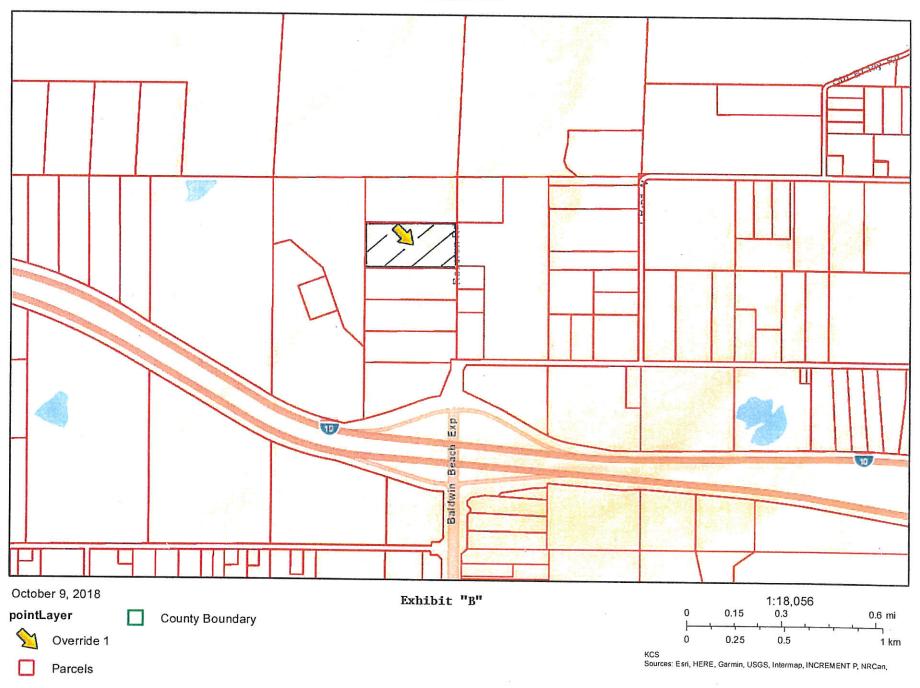

|

#### Exhibit "A"

Description

20 AC(C) S1/2 OF NE1/4 OF NW1/4 OF SEC 4-T5S-R4E

PARCEL

41-02-04-0-000-004.004

**PPIN** 104947

## Childress



#### ORDINANCE NO. 2018-20

## AN ORDINANCE TO APPROVE THE ANNEXATION OF TERRITORY WITHIN THE TOWN LIMITS OF THE TOWN OF LOXLEY, ALABAMA (Jennifer Moore Childress)

WHEREAS, on the 4<sup>th</sup> day of October, 2018 Jennifer Moore Childress, being the owner of all the real property hereinafter described, did file, together with her husband Troy Childress, with the Town Clerk a petition asking that the said tract or parcel of land be annexed to and become a part of the Town of Loxley; and

WHEREAS, said petition did contain the signatures of all of the owners of the described territory and a map of said property showing its relationship to the corporate limits of the Town of Loxley; and

WHEREAS, the governing body did determine that it is in the public interest that said property be ann