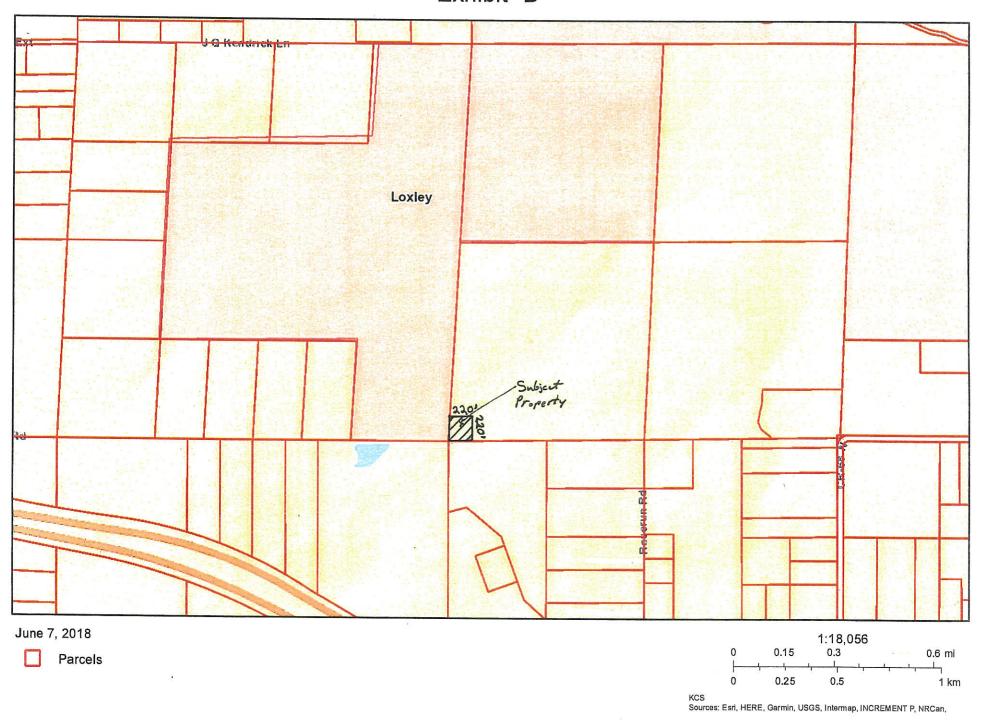

#### PINEWOOD, PHASE 2

PPIN #: 230553

**Legal Description:** (Case number ZC 18.05)

LOT 7, PINEWOOD SUBDIVISION, PHASE 1, AS RECORDED ON SLIDE 3617-F, IN THE OFFICE OF THE JUDGE OF PROBATE, BALDWIN COUNTY, ALABAMA.

A map of the property to be zoned is attached as Exhibit A

The property is hereby zoned R-2 Medium Density Single Family Residential District concurrent with annexation into the City of Fairhope. This property shall hereafter be lawful to construct on such property any structures permitted by Ordinance No. 1253 and to use said premises for any use permitted or building sought to be erected on said property shall be in compliance with the building laws of the City of Fairhope and that any structure shall be approved by the Building Official of the City of Fairhope and that any structure be erected only in compliance with such laws, including the requirements of Ordinance No. 1253.