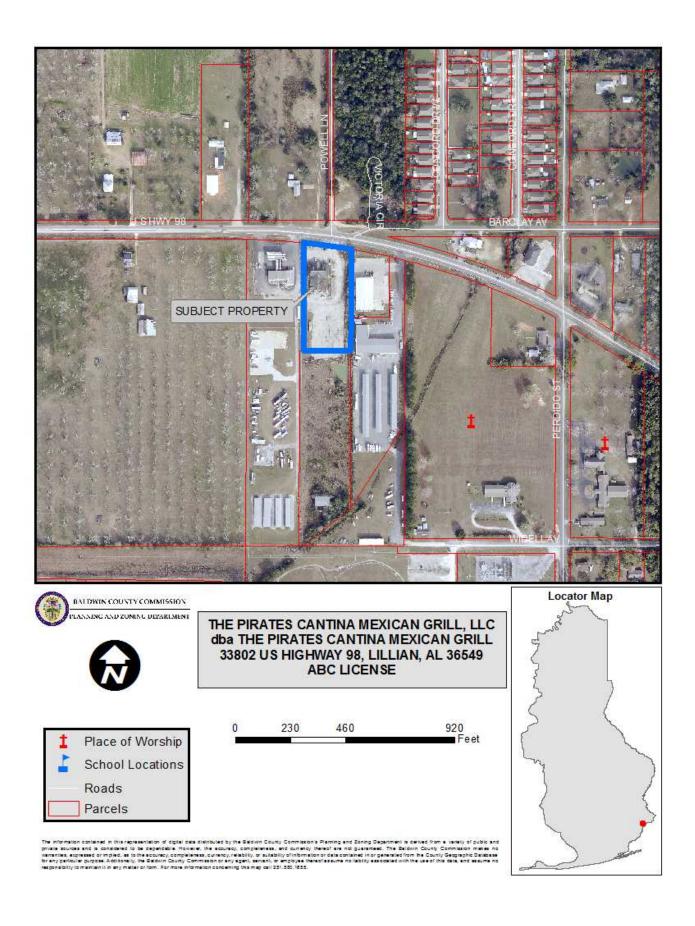

vice Establishment Priority Category 3

FS-5495

PERMIT NUMBER

The Pirate's Cantina Mexican Grill, LLC

BUSINESS OWNER OR AUTHORIZED AGENT
IS HEREBY PERMITTED TO MAINTAIN AND OPERATE

The Pirate's Cantina Mexican Grill, LLC

ESTABLISHMENT LOCATED AT

33802 US Hwv 98

Lillian

36549-

STREET

CITY OR TOWN

ZIP

THIS PERMIT SIGNIFIES COMPLIANCE ON THE DATE OF ISSUE WITH THE ALABAMA DEPARTMENT OF PUBLIC HEALTH RULES FOR

Rules for Food Service Sanitation - 420-3-22

PURSUANT TO ALABAMA LAW (SECTION 22-20-5 CODE OF ALABAMA, 1975) AND IS VALID UNTIL PERMIT EXPIRES, IS SUSPENDED OR REVOKED.

11/29/18

. 09/30/19

Date issued

**Expiration Date** 

Scott Harris, M.D. State Health Officer

Cocal or District Health Official

Display for public view - not transferable

ADPH-FLP-102L.10.2017











A DIVISION OF OPC NEWS, LLC PO BOX 1677 • SUMTER, SC 29150

# FOLEY 251.943.2151 The Courier – The Islander The Onlooker The Baldwin Times

LEGAL REP - 251-345-6805



BY:

# PROOF OF PUBLICATION STATE OF ALABAMA • BALDWIN COUNTY

Before me, the undersigned authority in and for said County, in said State, personally appeared April M. Wallace who, by me duly sworn, deposes and says that: she is the Legal Representative of the following newspaper listed below, a newspaper of GENERAL CIRCULATION, PUBLISHED and PRINTED in Baldwin County, Alabama, and that there was published in The Courier, The Islander, The Onlooker, & or The Baldwin Times in the issue/s of:

12/14/2018, 12/21/2018, 12/28/2018

a legal notice, a copy of which is hereto attached. The sum charged by the Newspaper for said p