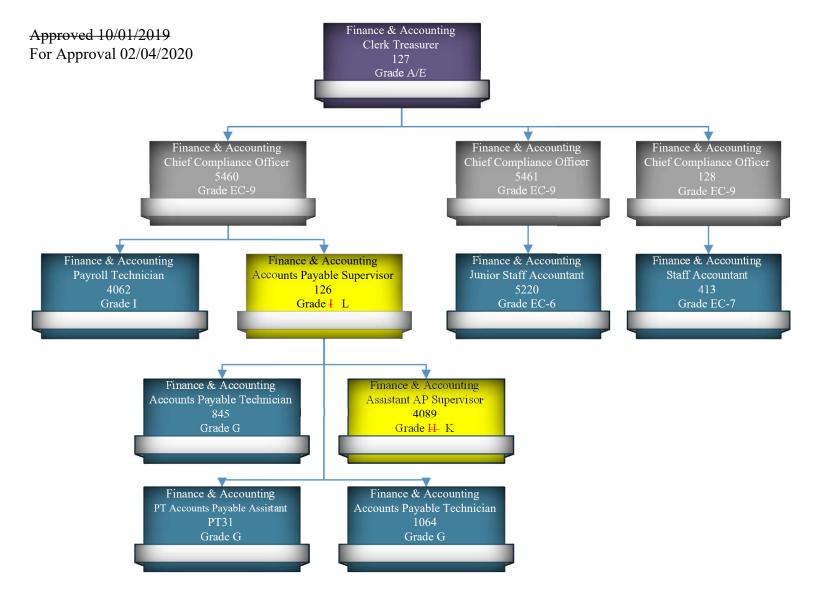

| BN1 | Addition of Road to County Maintained Road List - 3rd Street from Boykin Boulevard to Kee Avenue                                                         | <u>20-0695</u> |
|-----|----------------------------------------------------------------------------------------------------------------------------------------------------------|----------------|
| BN2 | Bluewater Drive and Pine Drive - Amendment to a Request for an Attorney General's Opinion                                                                | <u>20-0686</u> |
| BN3 | Case No. S-16047 - Silver Lake Subdivision - Road Acceptance                                                                                             | <u>20-0681</u> |
| BN4 | Intergovernmental Service Agreement between Baldwin County and the City of Orange Beach for Routine Maintenance of Navy Road in Orange Beach City Limits | 20-0682        |
| BN5 | Intracoastal Waterway Boat Launch Design Project - Design Services                                                                                       | <u>20-0684</u> |
| BN6 | Refund Application Fee for Randolph Drive Vacation Request                                                                                               | <u>20-0692</u> |
| во  | JUVENILE DETENTION                                                                                                                                       |                |
| BO1 | Department of Youth Services (DYS) Part 1 and Part 2 Grant/Subsidy Agreement Fiscal Year 2019-2020                                                       | 20-0698        |
| BQ  | PERSONNEL                                                                                                                                                |                |
| BQ1 | Finance and Accounting Department - Position Changes                                                                                                     | <u>20-0669</u> |
| BQ2 | Planning and Zoning Department - Position Change                                                                                                         | <u>20-0671</u> |
| BQ3 | Revenue Commission (Re-Appraisal) - Position Changes                                                                                                     | <u>20-0673</u> |
| BQ4 | Sales, Use, and License Tax Department - Position Change                                                                                                 | 20-0672        |
| BQ5 | County Administration - Restructure of Citizen Service Center Department                                                                                 | <u>20-0674</u> |
| BQ6 | Highway Department (Traffic Operations) - Promotion of Employee                                                                                          | <u>20-0679</u> |
| BQ7 | Juvenile Detention Center - Employment of One (1) Part-Time Detention Technician Position                                                                | <u>20-0677</u> |
| BQ8 | Solid Waste Department - Employment of One (1) Solid Waste Technician Position                                                                           | <u>20-0678</u> |
| BR  | PLANNING AND ZONING                                                                                                                                      |                |
| BR1 | Proposed Text Amendments to the Baldwin County Zoning Ordinance,<br>Section 2.3.26, Local Provisions for Planning District 26                            | <u>20-0699</u> |
|     |                                                                                                                                                          |                |