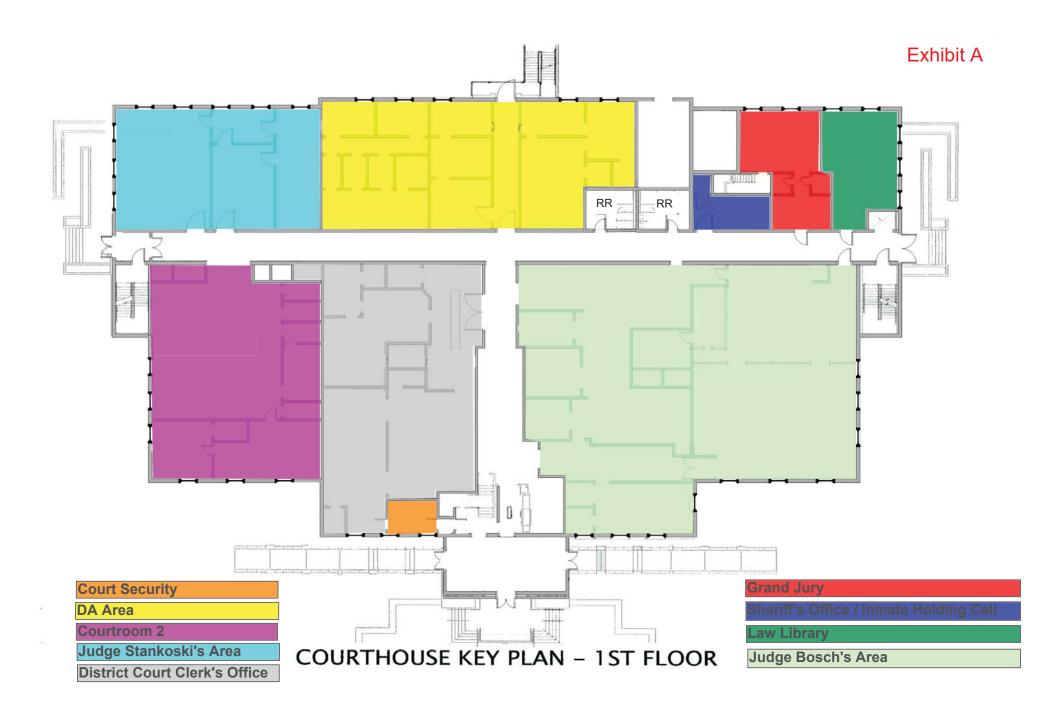

, BE IT RESOLVED AND ORDERED, That *Resolution #2008-112 of Baldwin County Commission*, as amended by *Resolution #2010-42*, as amended by *Resolution #2011-127*, as amended by *Resolution #2017-035*, as amended by *Resolution #2017-058*, as amended by *Resolution #2017-133*, as amended by *Resolution #2019-082*, is hereby repealed.

DONE, under the Seal of the County of Baldwin, at the County Seat in Bay Minette, Alabama, on this the 4th day of February, 2020.

|                                   | Commissioner Billie Jo Underwood, Chairman |
|-----------------------------------|--------------------------------------------|
| ATTEST:                           |                                            |
| Wayne Dyess, County Administrator |                                            |



### Exhibit B



Judge Taylor's Area

**Court Referral** 

Courtroom 7

Video Conference Room

**District Attorney's Office** 

Judge Bishop's Area

**Jury Lounge** 

**Judge Norton's Area** 

Circuit Court Clerk Area

BCSO Judicial Protection Unit

#### **Victoria Key**

From: Barbara Pate

Sent: Thursday, January 23, 2020 10:11 AM

**To:** Victoria Key

**Subject:** FW: Transfer of Office Space - Judge Taylor

From: Brenda Ganey [mailto:brenda.ganey@alacourt.gov]

Sent: Wednesday, January 22, 2020 3:25 PM

**To:** Barbara Pate <Barbara.Pate@baldwincountyal.gov> **Subject:** RE: Transfer of Office Space - Judge Taylor

#### [CAUTION: External Email]

No one is currently in this office and there is no number. Justice Stuart had two offices assigned to her with the larger being hers and t