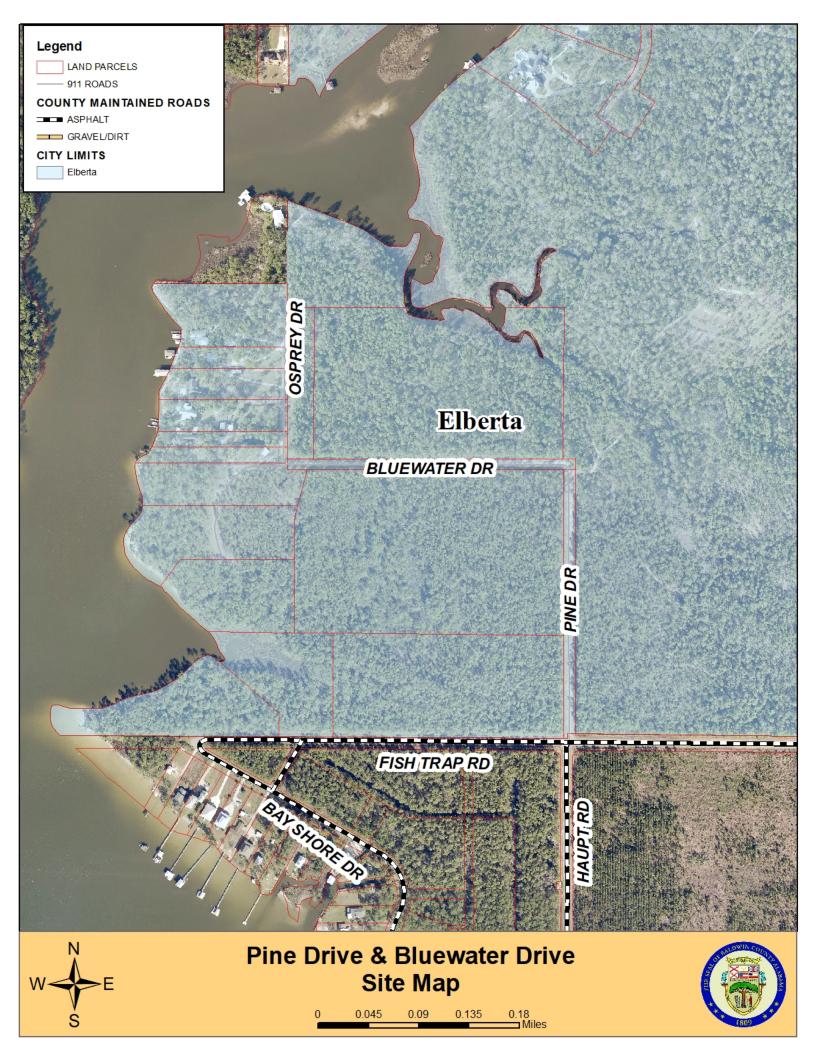

| BN1 | Addition of Road to County Maintained Road List - 3rd Street from Boykin Boulevard to Kee Avenue                                                         | <u>20-0695</u> |
|-----|----------------------------------------------------------------------------------------------------------------------------------------------------------|----------------|
| BN2 | Bluewater Drive and Pine Drive - Amendment to a Request for an Attorney General's Opinion                                                                | <u>20-0686</u> |
| BN3 | Case No. S-16047 - Silver Lake Subdivision - Road Acceptance                                                                                             | <u>20-0681</u> |
| BN4 | Intergovernmental Service Agreement between Baldwin County and the City of Orange Beach for Routine Maintenance of Navy Road in Orange Beach City Limits | 20-0682        |
| BN5 | Intracoastal Waterway Boat Launch Design Project - Design Services                                                                                       | <u>20-0684</u> |
| BN6 | Refund Application Fee for Randolph Drive Vacation Request                                                                                               | <u>20-0692</u> |
| во  | JUVENILE DETENTION                                                                                                                                       |                |
| BO1 | Department of Youth Services (DYS) Part 1 and Part 2 Grant/Subsidy Agreement Fiscal Year 2019-2020                                                       | 20-0698        |
| BQ  | PERSONNEL                                                                                                                                                |                |
| BQ1 | Finance and Accounting Department - Position Changes                                                                                                     | <u>20-0669</u> |
| BQ2 | Planning and Zoning Department - Position Change                                                                                                         | <u>20-0671</u> |
| BQ3 | Revenue Commission (Re-Appraisal) - Position Changes                                                                                                     | <u>20-0673</u> |
| BQ4 | Sales, Use, and License Tax Department - Position Change                                                                                                 | 20-0672        |
| BQ5 | County Administration - Restructure of Citizen Service Center Department                                                                                 | <u>20-0674</u> |
| BQ6 | Highway Department (Traffic Operations) - Promotion of Employee                                                                                          | <u>20-0679</u> |
| BQ7 | Juvenile Detention Center - Employment of One (1) Part-Time Detention Technician Position                                                                | <u>20-0677</u> |
| BQ8 | Solid Waste Department - Employment of One (1) Solid Waste Technician Position                                                                           | <u>20-0678</u> |
| BR  | PLANNING AND ZONING                                                                                                                                      |                |
| BR1 | Proposed Text Amendments to the Baldwin County Zoning Ordinance,<br>Section 2.3.26, Local Provisions for Planning District 26                            | <u>20-0699</u> |
|     |                                                                                                                                                          |                |