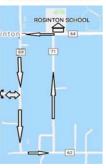

#### STAFF RECOMMENDATION

Approve the request from Rosinton Elementary School to use County Road 64, County Road 69, County Road 62 and County Road 71 in Robertsdale to hold its 15<sup>th</sup> Annual 5K Armadillo Dash on Saturday, March 7, 2020, at 8:30 a.m. until 10:00 a.m. with the Baldwin County Sheriff's Office providing the necessary security.

Dear Commissioner Underwood:

Rosinton Elementary School is sponsoring its 15<sup>th</sup> annual 5K Armadillo Dash in our community Saturday, March 7<sup>th</sup> at 9:00 a.m. The route will include County Road 64, County Road 69, County Road 62 and County Road 71 in Robertsdale, Alabama. A 1 Mile Fun Run and Walk will follow as well as other family fun activities. We are requesting that a detour route for the time prior to the race at 8:30 a.m. until after the race around 10:00 a.m. in the area outlined on the enclosed map. We will have on hand emergency vehicles. We appreciate your assistance in this exciting project for our school and community. Thave sent a request under a separate cover to the Baldwin County Sheriffs Department.