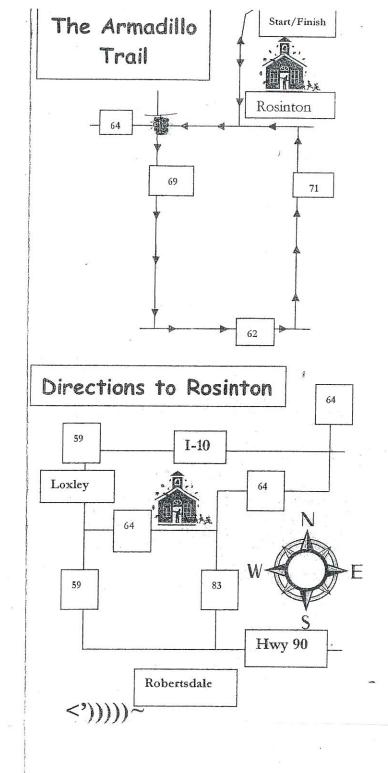

#### STAFF RECOMMENDATION

Approve the request from Rosinton Elementary School to use County Road 64, County Road 69, County Road 62 and County Road 71 in Robertsdale to hold its 15<sup>th</sup> Annual 5K Armadillo Dash on Saturday, March 7, 2020, at 8:30 a.m. until 10:00 a.m. with the Baldwin County Sheriff's Office providing the necessary security.

Dear Commissioner Underwood:

Rosinton Elementary School is sponsoring its 15<sup>th</sup> annual 5K Armadillo Dash in our community Saturday, March 7<sup>th</sup> at 9:00 a.m. The route will include County Road 64, County Road 69, County Road 62 and County Road 71 in Robertsdale, Alabama. A 1 Mile Fun Run and Walk will follow as well as other family fun activities. We are requesting that a detour route for the time prior to the race at 8:30 a.m. until after the race around 10:00 a.m. in the area outlined on the enclosed map. We will have on hand emergency vehicles. We appreciate your assistance in this exciting project for our school and community. Thave sent a request under a separate cover to the Baldwin County Sheriffs Department.