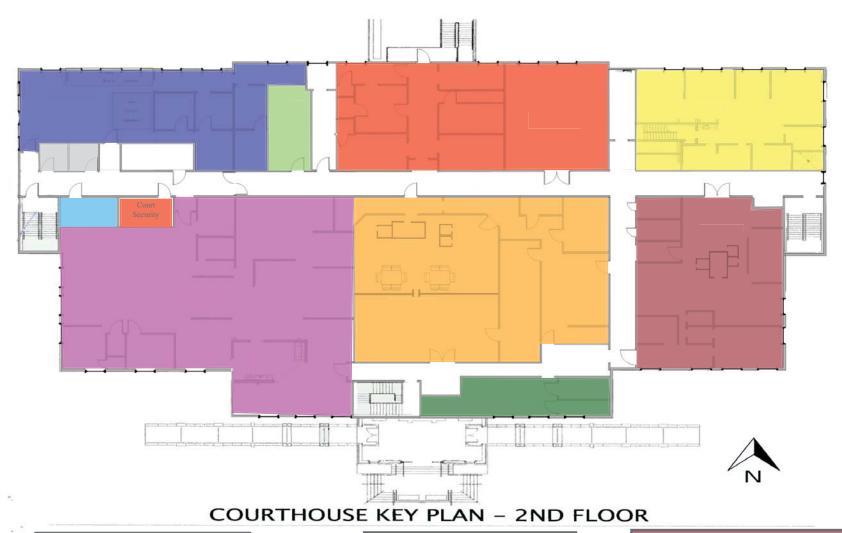

AND ORDERED, That *Resolution #2008-112 of Baldwin County Commission*, as amended by *Resolution #2010-42*, as amended by *Resolution #2011-127*, as amended by *Resolution #2017-035*, as amended by *Resolution #2017-058*, as amended by *Resolution #2017-133*, as amended by *Resolution #2019-082*, is hereby repealed.

DONE, under the Seal of the County of Baldwin, at the County Seat in Bay Minette, Alabama, on this the 4th day of February, 2020.

|                                   | Commissioner Billie Jo Underwood, Chairman |
|-----------------------------------|--------------------------------------------|
| ATTEST:                           |                                            |
| Wayne Dyess, County Administrator |                                            |



### Exhibit B



Judge Taylor's Area

**Court Referral** 

Courtroom 7

Video Conference Room

**District Attorney's Office** 

Judge Bishop's Area

**Jury Lounge** 

**Judge Norton's Area** 

Circuit Court Clerk Area

BCSO Judicial Protection Unit

#### **Victoria Key**

From: Barbara Pate

Sent: Thursday, January 23, 2020 10:11 AM

**To:** Victoria Key

**Subject:** FW: Transfer of Office Space - Judge Taylor

From: Brenda Ganey [mailto:brenda.ganey@alacourt.gov]

Sent: Wednesday, January 22, 2020 3:25 PM

**To:** Barbara Pate <Barbara.Pate@baldwincountyal.gov> **Subject:** RE: Transfer of Office Space - Judge Taylor

#### [CAUTION: External Email]

No one is currently in this office and there is no number. Justice Stuart had two offices assigned to her with the larger being hers and the smaller office