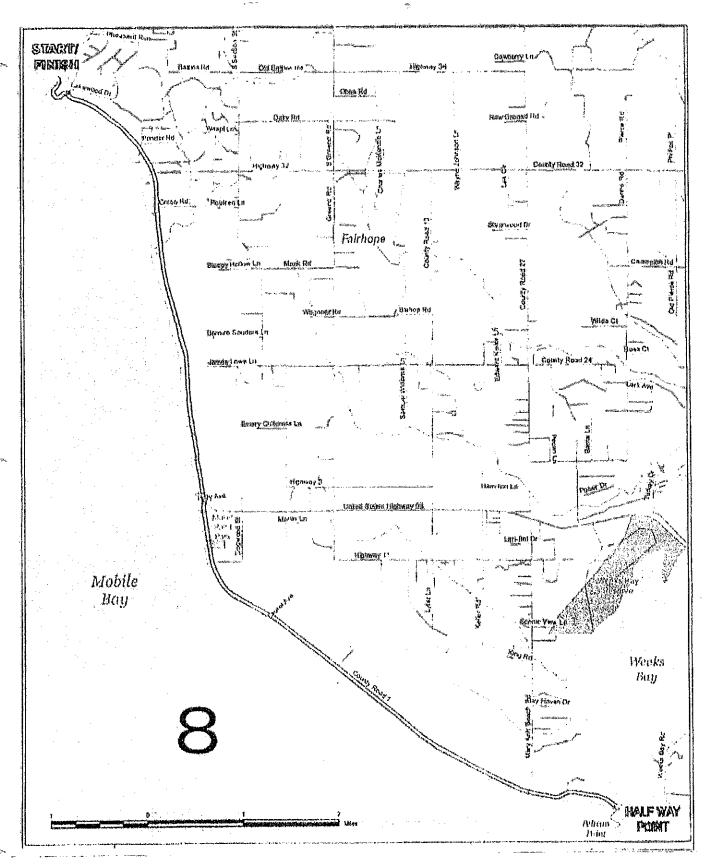

#### STAFF RECOMMENDATION

Approve the requested route for the 16th Annual Tour de L.A.D.R. (Lower Alabama Doctors) Bike Ride and Run on Saturday, April 4, 2020. The ride will begin at 7:30 a.m., starting at the Grand Hotel in Point Clear, traveling on Scenic Highway 98 onto County Road 1 to Pelican Point and back to the Grand Hotel in Point Clear. The bike and run route will finish by 10:00 a.m.

Race route: Start and finish at the Grand Hotel in Point Clear, follow Scenic Highway 98 onto Country Road 1 to Pelican Point and back. The race is approximately 21.4 miles round trip.