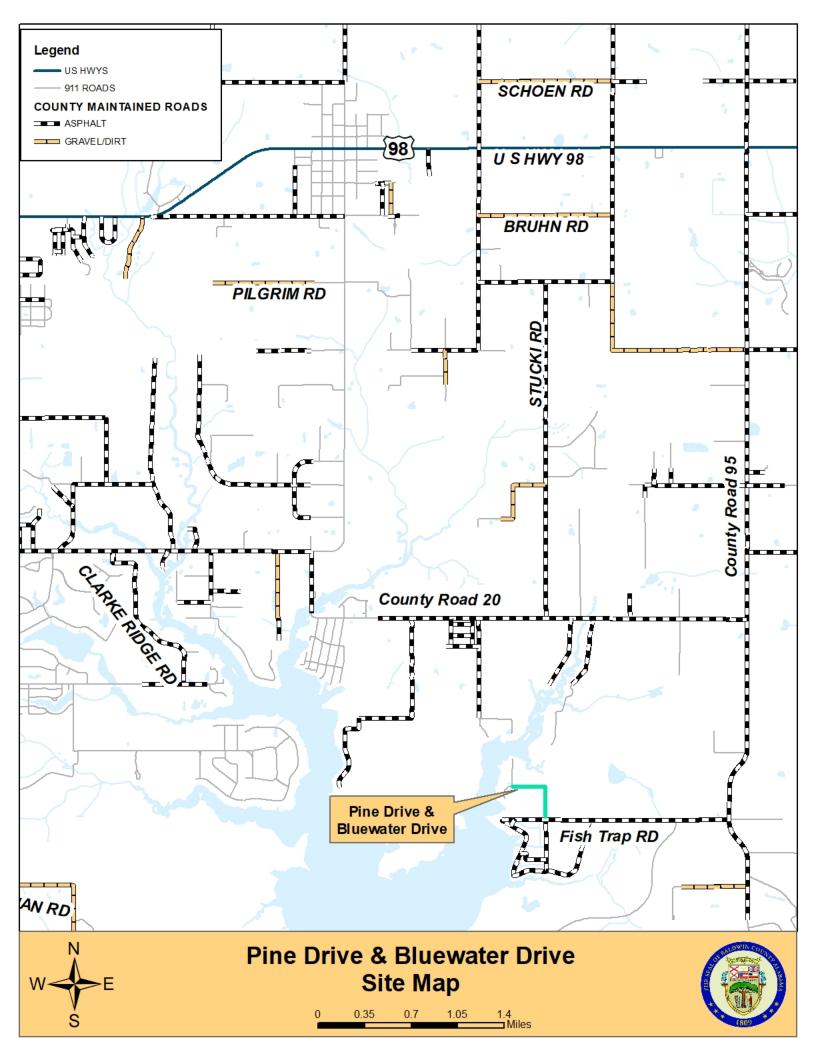

| BN1 | Addition of Road to County Maintained Road List - 3rd Street from Boykin Boulevard to Kee Avenue                                                         | <u>20-0695</u> |
|-----|----------------------------------------------------------------------------------------------------------------------------------------------------------|----------------|
| BN2 | Bluewater Drive and Pine Drive - Amendment to a Request for an Attorney General's Opinion                                                                | <u>20-0686</u> |
| BN3 | Case No. S-16047 - Silver Lake Subdivision - Road Acceptance                                                                                             | <u>20-0681</u> |
| BN4 | Intergovernmental Service Agreement between Baldwin County and the City of Orange Beach for Routine Maintenance of Navy Road in Orange Beach City Limits | 20-0682        |
| BN5 | Intracoastal Waterway Boat Launch Design Project - Design Services                                                                                       | <u>20-0684</u> |
| BN6 | Refund Application Fee for Randolph Drive Vacation Request                                                                                               | <u>20-0692</u> |
| во  | JUVENILE DETENTION                                                                                                                                       |                |
| BO1 | Department of Youth Services (DYS) Part 1 and Part 2 Grant/Subsidy Agreement Fiscal Year 2019-2020                                                       | 20-0698        |
| BQ  | PERSONNEL                                                                                                                                                |                |
| BQ1 | Finance and Accounting Department - Position Changes                                                                                                     | <u>20-0669</u> |
| BQ2 | Planning and Zoning Department - Position Change                                                                                                         | <u>20-0671</u> |
| BQ3 | Revenue Commission (Re-Appraisal) - Position Changes                                                                                                     | <u>20-0673</u> |
| BQ4 | Sales, Use, and License Tax Department - Position Change                                                                                                 | 20-0672        |
| BQ5 | County Administration - Restructure of Citizen Service Center Department                                                                                 | <u>20-0674</u> |
| BQ6 | Highway Department (Traffic Operations) - Promotion of Employee                                                                                          | <u>20-0679</u> |
| BQ7 | Juvenile Detention Center - Employment of One (1) Part-Time Detention Technician Position                                                                | <u>20-0677</u> |
| BQ8 | Solid Waste Department - Employment of One (1) Solid Waste Technician Position                                                                           | <u>20-0678</u> |
| BR  | PLANNING AND ZONING                                                                                                                                      |                |
| BR1 | Proposed Text Amendments to the Baldwin County Zoning Ordinance,<br>Section 2.3.26, Local Provisions for Planning District 26                            | <u>20-0699</u> |
|     |                                                                                                                                                          |                |