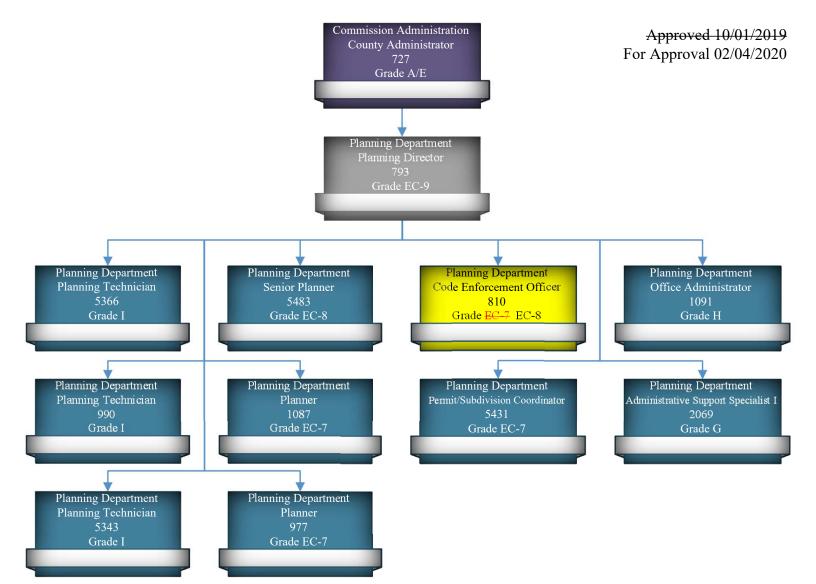

| BN1 | Addition of Road to County Maintained Road List - 3rd Street from Boykin Boulevard to Kee Avenue                                                         | <u>20-0695</u> |
|-----|----------------------------------------------------------------------------------------------------------------------------------------------------------|----------------|
| BN2 | Bluewater Drive and Pine Drive - Amendment to a Request for an Attorney General's Opinion                                                                | <u>20-0686</u> |
| BN3 | Case No. S-16047 - Silver Lake Subdivision - Road Acceptance                                                                                             | <u>20-0681</u> |
| BN4 | Intergovernmental Service Agreement between Baldwin County and the City of Orange Beach for Routine Maintenance of Navy Road in Orange Beach City Limits | 20-0682        |
| BN5 | Intracoastal Waterway Boat Launch Design Project - Design Services                                                                                       | <u>20-0684</u> |
| BN6 | Refund Application Fee for Randolph Drive Vacation Request                                                                                               | <u>20-0692</u> |
| во  | JUVENILE DETENTION                                                                                                                                       |                |
| BO1 | Department of Youth Services (DYS) Part 1 and Part 2 Grant/Subsidy Agreement Fiscal Year 2019-2020                                                       | 20-0698        |
| BQ  | PERSONNEL                                                                                                                                                |                |
| BQ1 | Finance and Accounting Department - Position Changes                                                                                                     | <u>20-0669</u> |
| BQ2 | Planning and Zoning Department - Position Change                                                                                                         | <u>20-0671</u> |
| BQ3 | Revenue Commission (Re-Appraisal) - Position Changes                                                                                                     | <u>20-0673</u> |
| BQ4 | Sales, Use, and License Tax Department - Position Change                                                                                                 | 20-0672        |
| BQ5 | County Administration - Restructure of Citizen Service Center Department                                                                                 | <u>20-0674</u> |
| BQ6 | Highway Department (Traffic Operations) - Promotion of Employee                                                                                          | <u>20-0679</u> |
| BQ7 | Juvenile Detention Center - Employment of One (1) Part-Time Detention Technician Position                                                                | <u>20-0677</u> |
| BQ8 | Solid Waste Department - Employment of One (1) Solid Waste Technician Position                                                                           | <u>20-0678</u> |
| BR  | PLANNING AND ZONING                                                                                                                                      |                |
| BR1 | Proposed Text Amendments to the Baldwin County Zoning Ordinance,<br>Section 2.3.26, Local Provisions for Planning District 26                            | <u>20-0699</u> |
|     |                                                                                                                                                          |                |