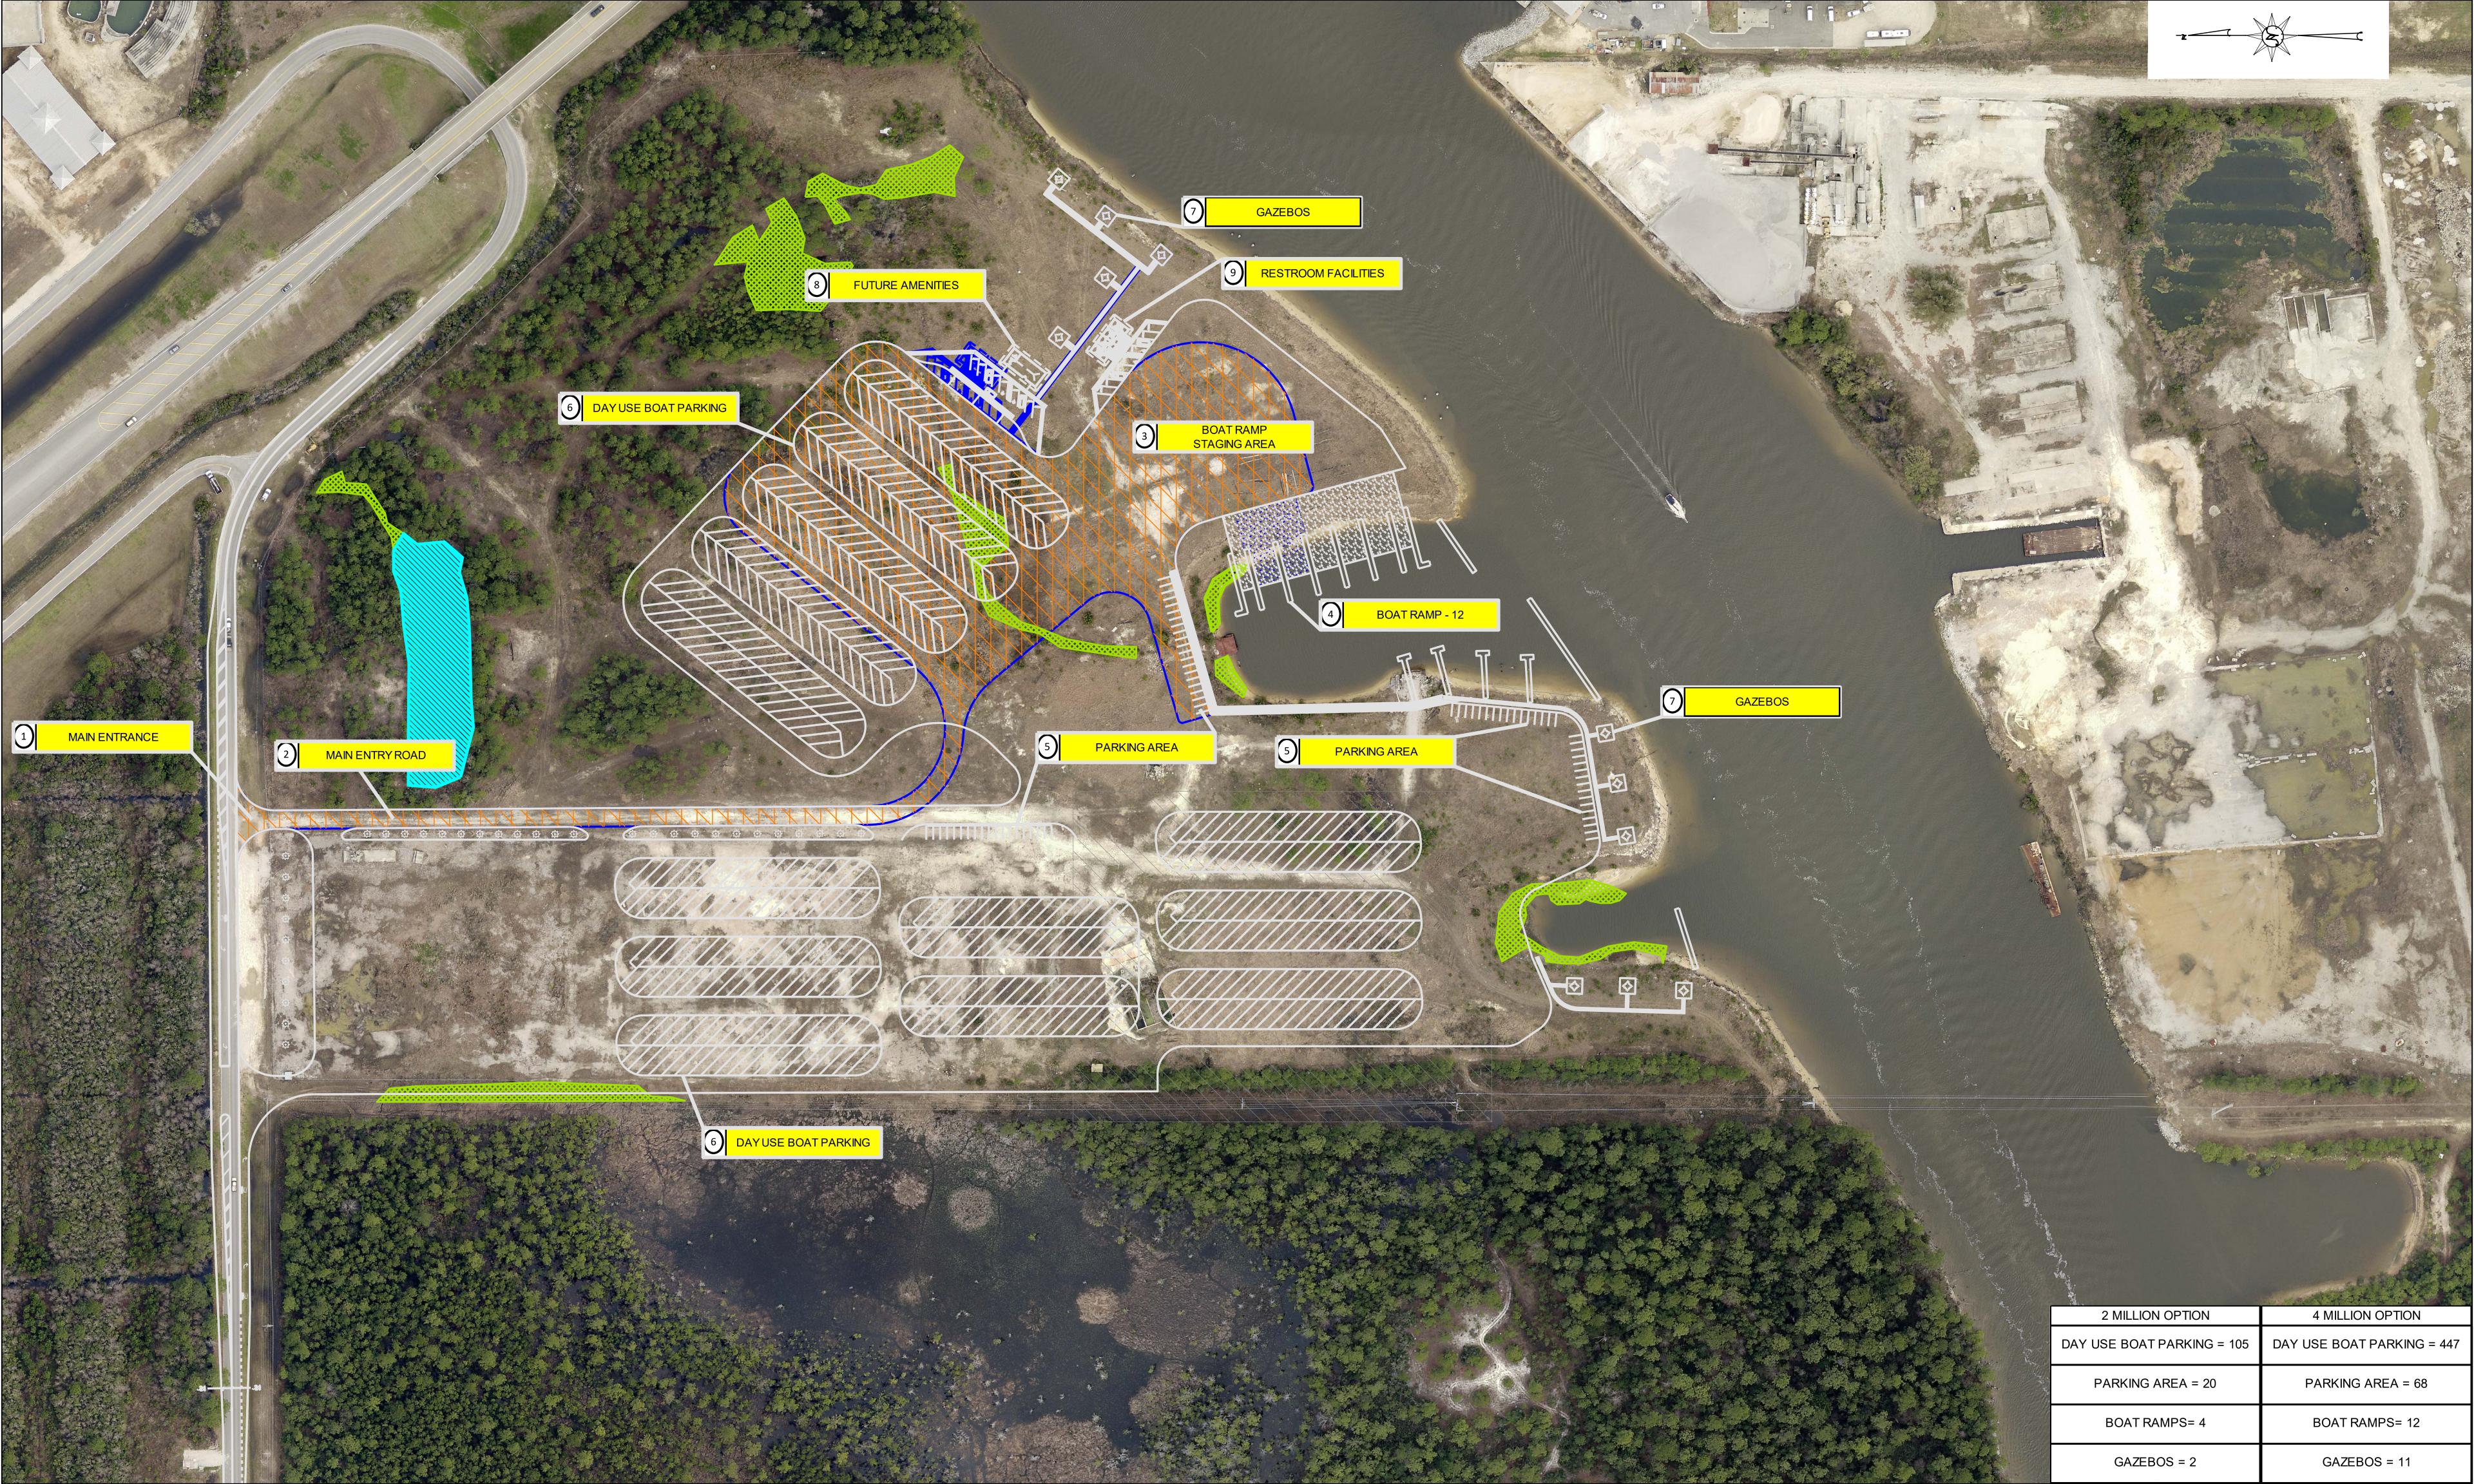

| BN1 | Addition of Road to County Maintained Road List - 3rd Street from Boykin Boulevard to Kee Avenue                                                         | <u>20-0695</u> |
|-----|----------------------------------------------------------------------------------------------------------------------------------------------------------|----------------|
| BN2 | Bluewater Drive and Pine Drive - Amendment to a Request for an Attorney General's Opinion                                                                | <u>20-0686</u> |
| BN3 | Case No. S-16047 - Silver Lake Subdivision - Road Acceptance                                                                                             | <u>20-0681</u> |
| BN4 | Intergovernmental Service Agreement between Baldwin County and the City of Orange Beach for Routine Maintenance of Navy Road in Orange Beach City Limits | 20-0682        |
| BN5 | Intracoastal Waterway Boat Launch Design Project - Design Services                                                                                       | <u>20-0684</u> |
| BN6 | Refund Application Fee for Randolph Drive Vacation Request                                                                                               | <u>20-0692</u> |
| во  | JUVENILE DETENTION                                                                                                                                       |                |
| BO1 | Department of Youth Services (DYS) Part 1 and Part 2 Grant/Subsidy Agreement Fiscal Year 2019-2020                                                       | 20-0698        |
| BQ  | PERSONNEL                                                                                                                                                |                |
| BQ1 | Finance and Accounting Department - Position Changes                                                                                                     | <u>20-0669</u> |
| BQ2 | Planning and Zoning Department - Position Change                                                                                                         | <u>20-0671</u> |
| BQ3 | Revenue Commission (Re-Appraisal) - Position Changes                                                                                                     | <u>20-0673</u> |
| BQ4 | Sales, Use, and License Tax Department - Position Change                                                                                                 | 20-0672        |
| BQ5 | County Administration - Restructure of Citizen Service Center Department                                                                                 | <u>20-0674</u> |
| BQ6 | Highway Department (Traffic Operations) - Promotion of Employee                                                                                          | <u>20-0679</u> |
| BQ7 | Juvenile Detention Center - Employment of One (1) Part-Time Detention Technician Position                                                                | <u>20-0677</u> |
| BQ8 | Solid Waste Department - Employment of One (1) Solid Waste Technician Position                                                                           | <u>20-0678</u> |
| BR  | PLANNING AND ZONING                                                                                                                                      |                |
| BR1 | Proposed Text Amendments to the Baldwin County Zoning Ordinance,<br>Section 2.3.26, Local Provisions for Planning District 26                            | <u>20-0699</u> |
|     |                                                                                                                                                          |                |