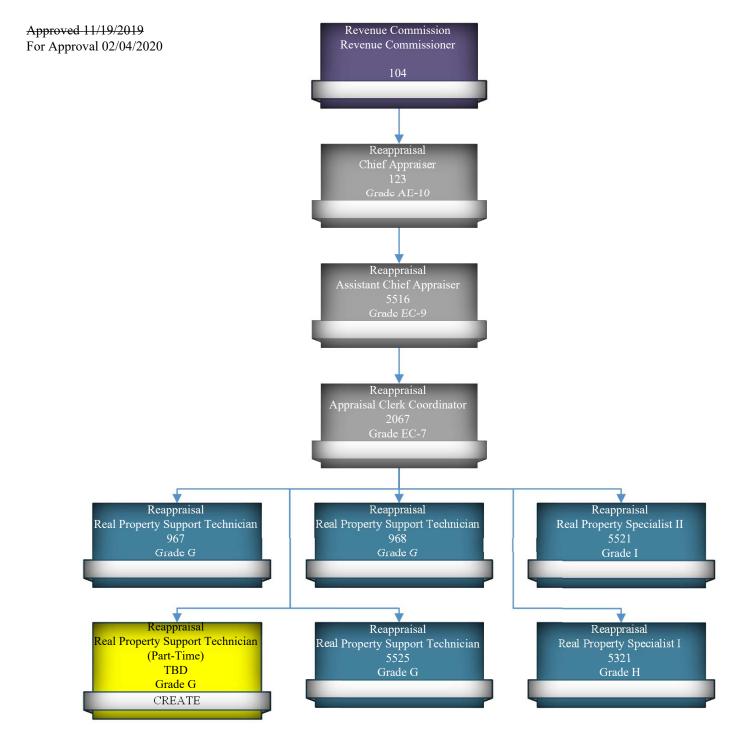

- \$19,554.32 of total is not currently budgeted

Budget line item(s) to be used: 51810.5113

If this is not a budgeted expenditure, does the recommendation create a need for funding? N/A

#### **LEGAL IMPACT**

Is legal review necessary for this staff recommendation and related documents? N/A

Reviewed/approved by: N/A

Additional comments: N/A

#### ADVERTISING REQUIREMENTS

Is advertising required for this recommendation? N/A

If the proof of publication affidavit is not attached, list the reason: N/A

## **FOLLOW UP IMPLEMENTATION**

For time-sensitive follow up, select deadline date for follow up: N/A

Individual(s) responsible for follow up: Personnel

Action required (list contact persons/addresses if documents are to be mailed or emailed):

N/A

Additional instructions/notes: N/A





# **Baldwin County Commission**

# **Agenda Action Form**

Meeting Type: BCC Regular Meeting

Meeting Date: 2/4/2020

Item Status: New

**From:** Ron Cink, Budget Director Deidra Hanak, Personnel Director

Submitted by: Deidra Hanak, Personnel Director

#### **ITEM TITLE**

Sales, Use, and License Tax Department - Position Change

#### STAFF RECOMMENDATION

Take the following actions:

- 1) Abolish the part-time Deputy License Inspector II position (PID #PT47) grade J (grade J range: \$17.176 \$28.120 per hour); and
- 2) Create a full-time Deputy License Inspector I position (PID #TBD) grade I (grade I range: \$32,508.32 \$53,239.68 annually); and
- 3) Approve the updated position description for the Deputy License Inspector I position; and
- 4) Approve the updated organizational chart