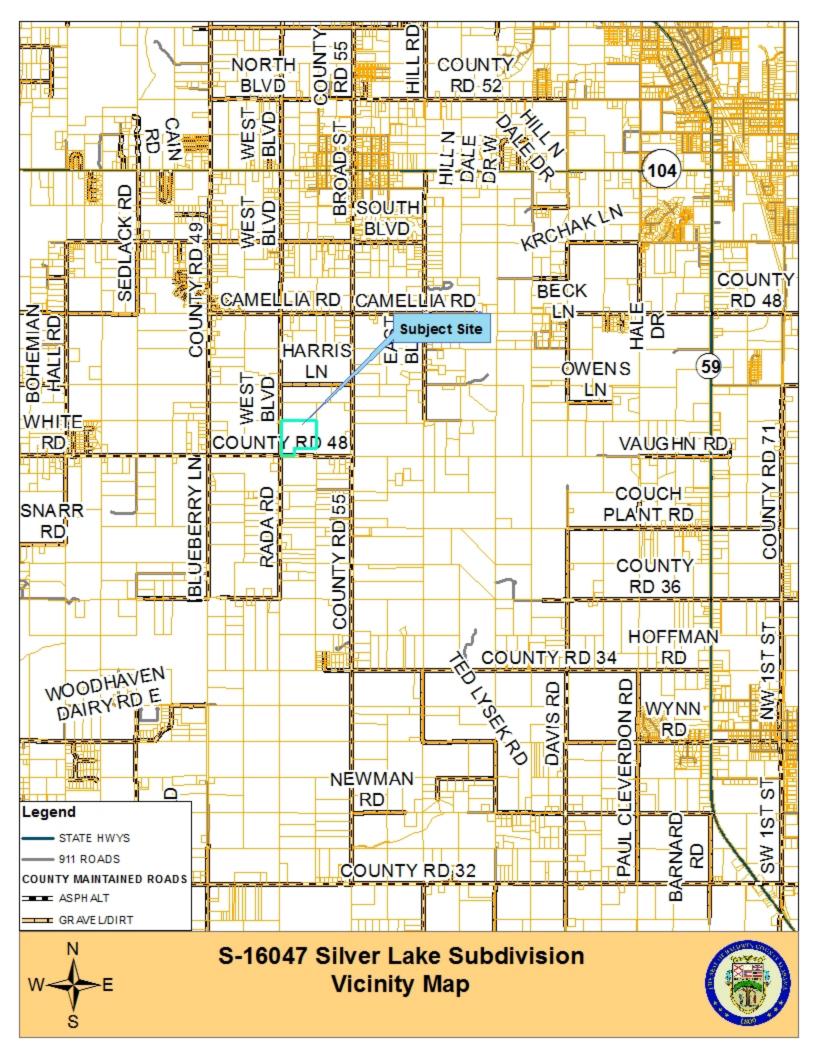

| BN1 | Addition of Road to County Maintained Road List - 3rd Street from Boykin Boulevard to Kee Avenue                                                         | <u>20-0695</u> |
|-----|----------------------------------------------------------------------------------------------------------------------------------------------------------|----------------|
| BN2 | Bluewater Drive and Pine Drive - Amendment to a Request for an Attorney General's Opinion                                                                | <u>20-0686</u> |
| BN3 | Case No. S-16047 - Silver Lake Subdivision - Road Acceptance                                                                                             | <u>20-0681</u> |
| BN4 | Intergovernmental Service Agreement between Baldwin County and the City of Orange Beach for Routine Maintenance of Navy Road in Orange Beach City Limits | 20-0682        |
| BN5 | Intracoastal Waterway Boat Launch Design Project - Design Services                                                                                       | <u>20-0684</u> |
| BN6 | Refund Application Fee for Randolph Drive Vacation Request                                                                                               | <u>20-0692</u> |
| во  | JUVENILE DETENTION                                                                                                                                       |                |
| BO1 | Department of Youth Services (DYS) Part 1 and Part 2 Grant/Subsidy Agreement Fiscal Year 2019-2020                                                       | 20-0698        |
| BQ  | PERSONNEL                                                                                                                                                |                |
| BQ1 | Finance and Accounting Department - Position Changes                                                                                                     | <u>20-0669</u> |
| BQ2 | Planning and Zoning Department - Position Change                                                                                                         | <u>20-0671</u> |
| BQ3 | Revenue Commission (Re-Appraisal) - Position Changes                                                                                                     | <u>20-0673</u> |
| BQ4 | Sales, Use, and License Tax Department - Position Change                                                                                                 | 20-0672        |
| BQ5 | County Administration - Restructure of Citizen Service Center Department                                                                                 | <u>20-0674</u> |
| BQ6 | Highway Department (Traffic Operations) - Promotion of Employee                                                                                          | <u>20-0679</u> |
| BQ7 | Juvenile Detention Center - Employment of One (1) Part-Time Detention Technician Position                                                                | <u>20-0677</u> |
| BQ8 | Solid Waste Department - Employment of One (1) Solid Waste Technician Position                                                                           | <u>20-0678</u> |
| BR  | PLANNING AND ZONING                                                                                                                                      |                |
| BR1 | Proposed Text Amendments to the Baldwin County Zoning Ordinance,<br>Section 2.3.26, Local Provisions for Planning District 26                            | <u>20-0699</u> |
|     |                                                                                                                                                          |                |