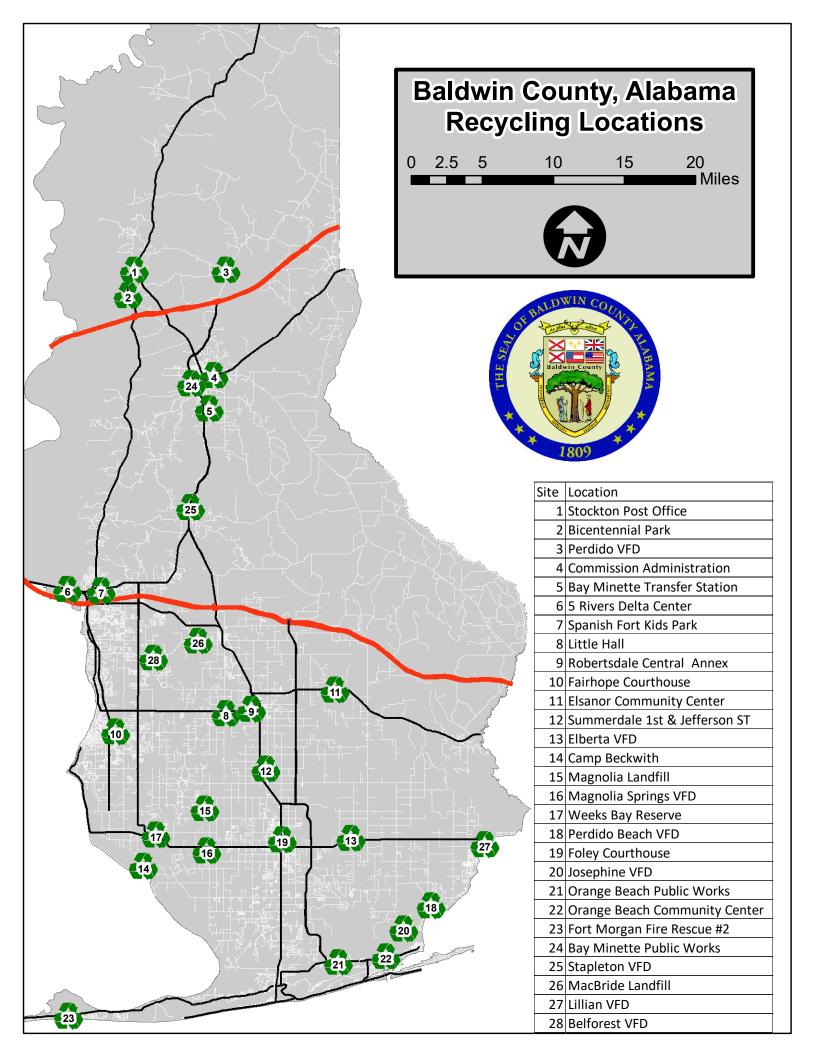

AL IMPACT

Total cost of recommendation: N/A

Budget line item(s) to be used: N/A

If this is not a budgeted expenditure, does the recommendation create a need for funding? N/A

LEGAL IMPACT

Is legal review necessary for this staff recommendation and related documents? N/A

Reviewed/approved by: N/A

Additional comments: N/A

### ADVERTISING REQUIREMENTS

Is advertising required for this recommendation? No

If the proof of publication affidavit is not attached, list the reason: N/A

### FOLLOW UP IMPLEMENTATION

For time-sensitive follow up, select deadline date for follow up: N/A

Individual(s) responsible for follow up: Amy Galemore, BCSW - update website

Action required (list contact persons/addresses if documents are to be mailed or emailed): N/A

Additional instructions/notes: N/A





### **Agenda Action Form**

File #: 20-0700, Version: 1 Item #: BM1

**Meeting Type:** BCC Regular Meeting

Meeting Date: 2/4/2020

Item Status: New

From: Cian Harrison, Clerk/Treasurer

Submitted by: Cian Harrison, Clerk/Treasurer

### ITEM TITLE

Annual Tax Levy - Resolution #2020-055

### STAFF RECOMMENDATION

Adopt Tax Resolution #2020-055 levying the annual millage rates for ad valorem property taxes for Baldwin County, Alabama.

### BACKGROUND INFORMATION

Previous Commission action/date: N/A

**Background:** Section 40-7-42 of the Code of Alabama 1975 requires that all Alabama County Commissions set tax levies for the year at its first regular meeting in February of each year (i.e. millage rates for property taxes are levied at the first regular meeting of Baldwin County Commis