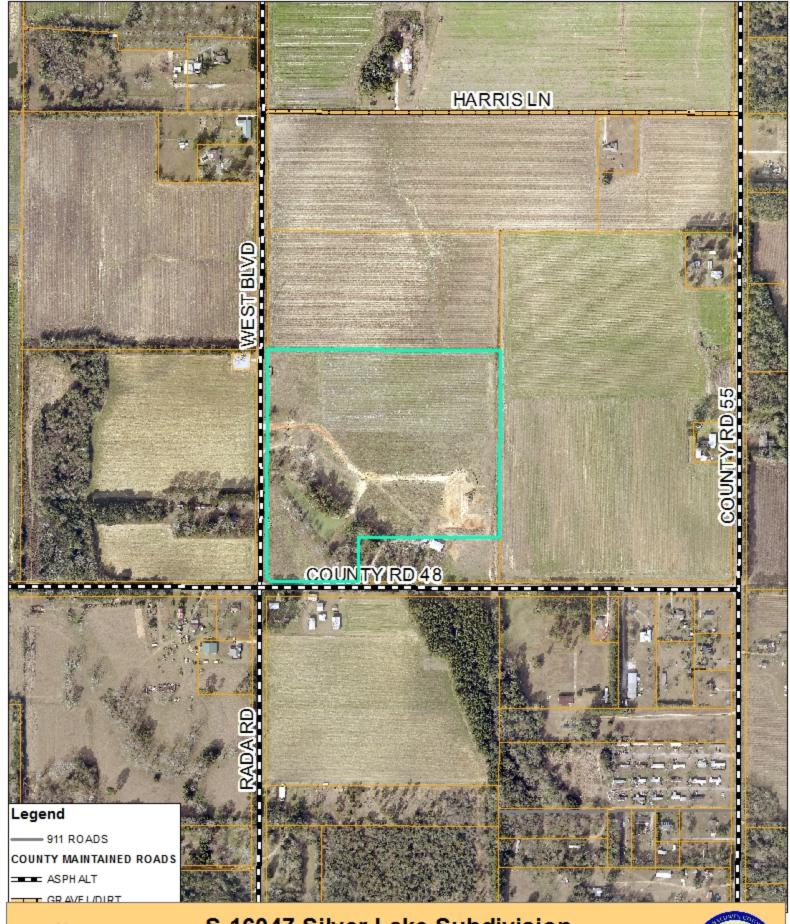

| BN1 | Addition of Road to County Maintained Road List - 3rd Street from Boykin Boulevard to Kee Avenue                                                         | <u>20-0695</u> |
|-----|----------------------------------------------------------------------------------------------------------------------------------------------------------|----------------|
| BN2 | Bluewater Drive and Pine Drive - Amendment to a Request for an Attorney General's Opinion                                                                | <u>20-0686</u> |
| BN3 | Case No. S-16047 - Silver Lake Subdivision - Road Acceptance                                                                                             | <u>20-0681</u> |
| BN4 | Intergovernmental Service Agreement between Baldwin County and the City of Orange Beach for Routine Maintenance of Navy Road in Orange Beach City Limits | 20-0682        |
| BN5 | Intracoastal Waterway Boat Launch Design Project - Design Services                                                                                       | <u>20-0684</u> |
| BN6 | Refund Application Fee for Randolph Drive Vacation Request                                                                                               | <u>20-0692</u> |
| во  | JUVENILE DETENTION                                                                                                                                       |                |
| BO1 | Department of Youth Services (DYS) Part 1 and Part 2 Grant/Subsidy Agreement Fiscal Year 2019-2020                                                       | 20-0698        |
| BQ  | PERSONNEL                                                                                                                                                |                |
| BQ1 | Finance and Accounting Department - Position Changes                                                                                                     | <u>20-0669</u> |
| BQ2 | Planning and Zoning Department - Position Change                                                                                                         | <u>20-0671</u> |
| BQ3 | Revenue Commission (Re-Appraisal) - Position Changes                                                                                                     | <u>20-0673</u> |
| BQ4 | Sales, Use, and License Tax Department - Position Change                                                                                                 | 20-0672        |
| BQ5 | County Administration - Restructure of Citizen Service Center Department                                                                                 | <u>20-0674</u> |
| BQ6 | Highway Department (Traffic Operations) - Promotion of Employee                                                                                          | <u>20-0679</u> |
| BQ7 | Juvenile Detention Center - Employment of One (1) Part-Time Detention Technician Position                                                                | <u>20-0677</u> |
| BQ8 | Solid Waste Department - Employment of One (1) Solid Waste Technician Position                                                                           | <u>20-0678</u> |
| BR  | PLANNING AND ZONING                                                                                                                                      |                |
| BR1 | Proposed Text Amendments to the Baldwin County Zoning Ordinance,<br>Section 2.3.26, Local Provisions for Planning District 26                            | <u>20-0699</u> |
|     |                                                                                                                                                          |                |