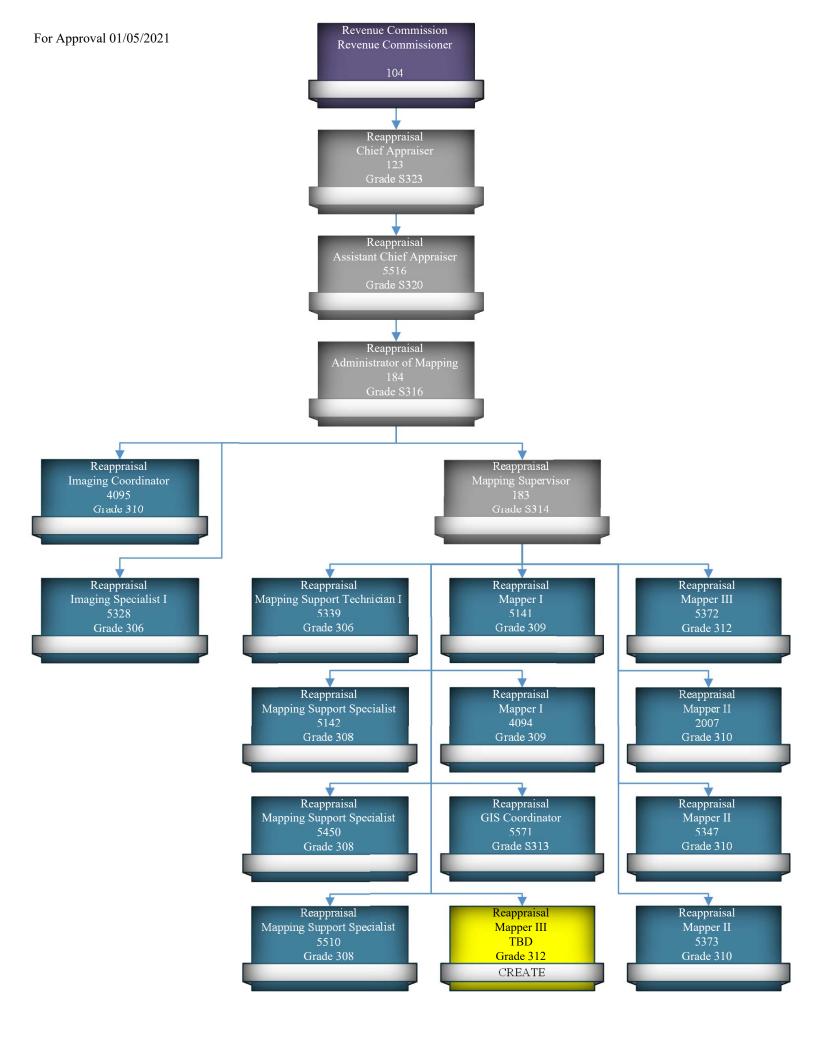

#### BA **ADMINISTRATION** Federal Prisoners Housing Per Diem Sharing Agreement between the 21-0351 BA1 Baldwin County Sheriff and the Baldwin County Commission BA2 Resolution #2020-089 of the Baldwin County Commission - Reconfirming <u>21-0343</u> the "Divisional Resolution of the Baldwin County Commission" Resolution #2021-035 of the Baldwin County Commission - Act No. 90-449 BA3 21-0329 (Fire Tax) - Elsanor Volunteer Fire/Rescue Department - Approval of Use of Fire Tax Proceeds BA4 Resolution #2021-036 of the Baldwin County Commission - Act No. 90-449 21-0324 (Fire Tax) - Bon Secour Volunteer Fire/Rescue Inc. - Approval of Use of Fire Tax Proceeds BE **BUDGET/PURCHASING** Competitive Bid #WG21-03 - Provision of Microcomputer Systems and BE1 21-0303 Peripheral Equipment for the Baldwin County Commission

| ixegulai |                                                                                                                                                                                                                  |                |
|----------|------------------------------------------------------------------------------------------------------------------------------------------------------------------------------------------------------------------|----------------|
| BE2      | Competitive Bid #WG21-08A - Provision of Charter Transportation Services for the Baldwin County Commission                                                                                                       | 21-0338        |
| BE3      | Competitive Bid #WG21-13 - Provision of CRS-2 Emulsified Asphalt Material for the Baldwin County Commission                                                                                                      | <u>21-0320</u> |
| BE4      | Construction of a New Baldwin County MacBride Landfill Modular Scale Office Building Located in Loxley, Alabama for the Baldwin County Commission                                                                | <u>21-0296</u> |
| BE5      | Request for Proposals (RFP) for Personal Property Consultant Services for the Baldwin County Revenue Commission                                                                                                  | <u>21-0335</u> |
| BE6      | Fiscal Year 2021 Budget Amendment #3 - Resolution #2021-037                                                                                                                                                      | <u>21-0328</u> |
| вн       | COMMUNICATIONS/INFORMATION SYSTEMS (CIS)                                                                                                                                                                         |                |
| ВН1      | Contract for Professional Services between the Baldwin County<br>Commission and David Pimperl - Support IBM I Servers (AS400)                                                                                    | <u>21-0333</u> |
| BL       | ENVIRONMENTAL MANAGEMENT                                                                                                                                                                                         |                |
| BL1      | Baldwin County Solid Waste Uncollectible Residential Accounts                                                                                                                                                    | <u>21-0295</u> |
| BN       | HIGHWAY                                                                                                                                                                                                          |                |
| BN1      | Alabama Department of Conservation and Natural Resources - State Expenditure Plan #13: Longevity, Stability and Water Quality Improvements, Bon Secour Dredge Material Disposal Area - Sub-award Grant Agreement | <u>21-0340</u> |
| BN2      | State Expenditure Plan #13: Longevity, Stability and Water Quality Improvements, Bon Secour Dredge Material Disposal Area - Permission to Advertise                                                              | <u>21-0339</u> |
| BN3      | Execution of IRS Form 8283 for a Donated Right-of-Way on Project No. 0221119 - Annie Cooper Lane South (Tract 1)                                                                                                 | <u>21-0316</u> |
| BN4      | Execution of IRS Form 8283 for a Donated Right-of-Way on Project No. 0221119 - Annie Cooper Lane South (Tract 2)                                                                                                 | <u>21-0317</u> |
| BN5      | Execution of IRS Form 8283 for a Donated Right-of-Way on Project No. 0221119 - Annie Cooper Lane South (Tract 3)                                                                                                 | <u>21-0318</u> |
| BN6      | J.M. Wood Auction Company, Inc Equipment Auction List                                                                                                                                                            | <u>21-0345</u> |
| BN7      | Public Access Improvements at the Baldwin County Intracoastal Waterway                                                                                                                                           | <u>21-0347</u> |
|          | (ICW) Boat Ramp - Gulf of Mexico Energy Security Act (GOMESA) Grant Agreement                                                                                                                                    |                |