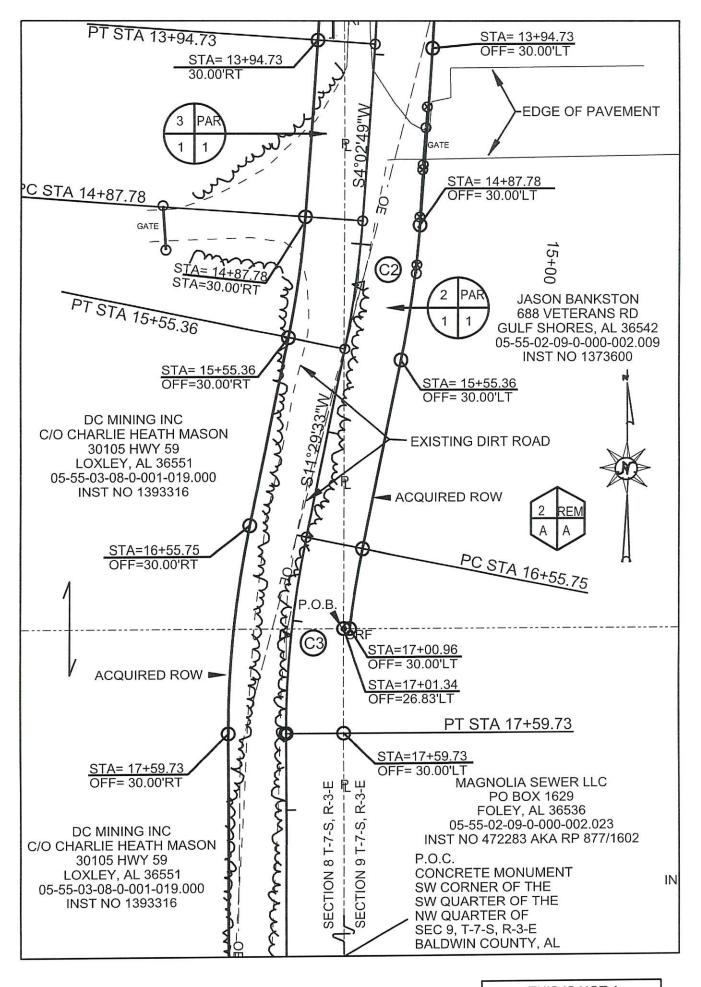

|                                                                         |
|------------------------------------|-------------------------------------------------------------------------|
| 1. Tate Chalfant                   | , a Notary Public, in and for said County in said State, hereby certify |
|                                    | is, signed to the foregoing conveyance and who is known to me           |
| acknowledged before me on this day | that being informed of the contents of this conveyance, he executed the |

Given under my hand and official seal this\_

TATE CHALFANT My Commission Expires February 6, 2024

same voluntarily on the day the same bears date.

STATE OF ALABAMA )

A day of September 2020.

7ate Chulfut

My Commission Expires 2/6/1014

# MATCH SHEET 2 OF 2



THIS IS NOT A BOUNDARY SURVEY

# COUNTY OF BALDWIN

| TRACT NO.            | 2      | PROJECT NO. | 0221119    |  |
|----------------------|--------|-------------|------------|--|
| OWNER JASON BANKSTON |        | COUNTY      | BALDWIN    |  |
| TOTAL ACREAGE        | 20.425 | SCALE:      | 1"=50'     |  |
| R.O.W. REQUIRED      | 0.589  | DATE;       | 02/10/2020 |  |
| PRESCRIPTIVE R.O.W.  | N/A    | REVISED:    | N/A        |  |
| T.C.E. REQUIRED      | N/A    | SHEET:      | 1 OF 2     |  |
| REMAINDER ———        | 19.846 |             |            |  |













# **Baldwin County Commission**

# Agenda Action Form

File #: 21-0318, Version: 1 Item #: BN5

**Meeting Type:** BCC Regular Meeting

Meeting Date: 1/5/2021 Item Status: New

From: Joey Nunnally, P.E., County Engineer

S