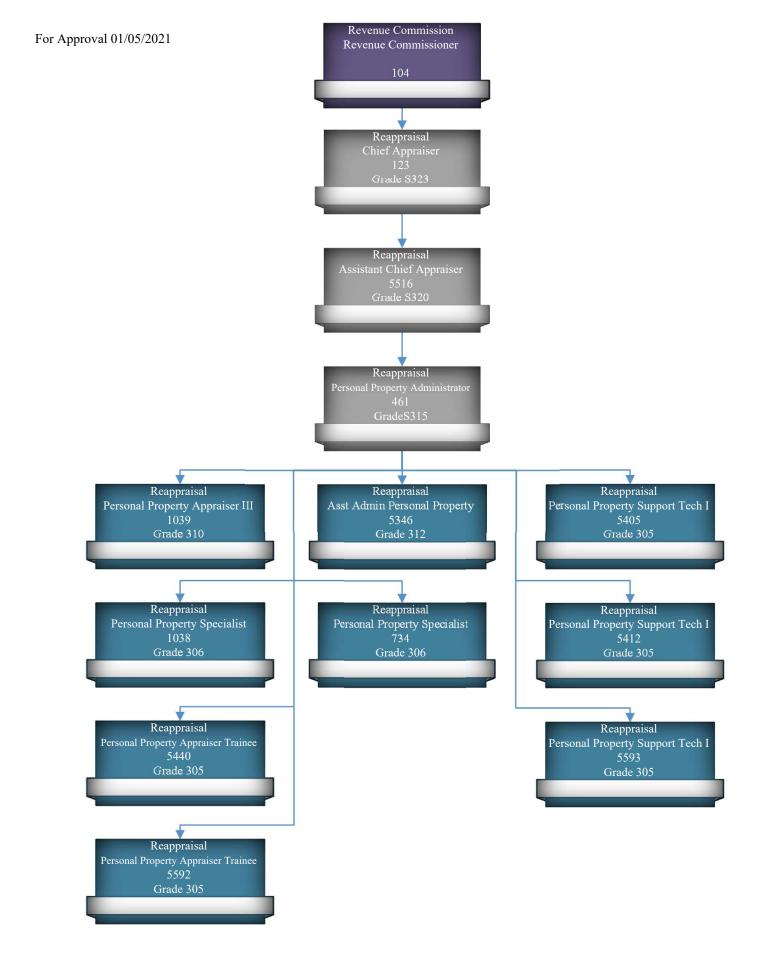

#### BA **ADMINISTRATION** Federal Prisoners Housing Per Diem Sharing Agreement between the 21-0351 BA1 Baldwin County Sheriff and the Baldwin County Commission BA2 Resolution #2020-089 of the Baldwin County Commission - Reconfirming <u>21-0343</u> the "Divisional Resolution of the Baldwin County Commission" Resolution #2021-035 of the Baldwin County Commission - Act No. 90-449 BA3 21-0329 (Fire Tax) - Elsanor Volunteer Fire/Rescue Department - Approval of Use of Fire Tax Proceeds BA4 Resolution #2021-036 of the Baldwin County Commission - Act No. 90-449 21-0324 (Fire Tax) - Bon Secour Volunteer Fire/Rescue Inc. - Approval of Use of Fire Tax Proceeds BE **BUDGET/PURCHASING** Competitive Bid #WG21-03 - Provision of Microcomputer Systems and BE1 21-0303 Peripheral Equipment for the Baldwin County Commission

| ixegulai |                                                                                                                                                                                                                  |                |
|----------|------------------------------------------------------------------------------------------------------------------------------------------------------------------------------------------------------------------|----------------|
| BE2      | Competitive Bid #WG21-08A - Provision of Charter Transportation Services for the Baldwin County Commission                                                                                                       | 21-0338        |
| BE3      | Competitive Bid #WG21-13 - Provision of CRS-2 Emulsified Asphalt Material for the Baldwin County Commission                                                                                                      | <u>21-0320</u> |
| BE4      | Construction of a New Baldwin County MacBride Landfill Modular Scale Office Building Located in Loxley, Alabama for the Baldwin County Commission                                                                | <u>21-0296</u> |
| BE5      | Request for Proposals (RFP) for Personal Property Consultant Services for the Baldwin County Revenue Commission                                                                                                  | <u>21-0335</u> |
| BE6      | Fiscal Year 2021 Budget Amendment #3 - Resolution #2021-037                                                                                                                                                      | <u>21-0328</u> |
| вн       | COMMUNICATIONS/INFORMATION SYSTEMS (CIS)                                                                                                                                                                         |                |
| ВН1      | Contract for Professional Services between the Baldwin County<br>Commission and David Pimperl - Support IBM I Servers (AS400)                                                                                    | <u>21-0333</u> |
| BL       | ENVIRONMENTAL MANAGEMENT                                                                                                                                                                                         |                |
| BL1      | Baldwin County Solid Waste Uncollectible Residential Accounts                                                                                                                                                    | <u>21-0295</u> |
| BN       | HIGHWAY                                                                                                                                                                                                          |                |
| BN1      | Alabama Department of Conservation and Natural Resources - State Expenditure Plan #13: Longevity, Stability and Water Quality Improvements, Bon Secour Dredge Material Disposal Area - Sub-award Grant Agreement | <u>21-0340</u> |
| BN2      | State Expenditure Plan #13: Longevity, Stability and Water Quality Improvements, Bon Secour Dredge Material Disposal Area - Permission to Advertise                                                              | <u>21-0339</u> |
| BN3      | Execution of IRS Form 8283 for a Donated Right-of-Way on Project No. 0221119 - Annie Cooper Lane South (Tract 1)                                                                                                 | <u>21-0316</u> |
| BN4      | Execution of IRS Form 8283 for a Donated Right-of-Way on Project No. 0221119 - Annie Cooper Lane South (Tract 2)                                                                                                 | <u>21-0317</u> |
| BN5      | Execution of IRS Form 8283 for a Donated Right-of-Way on Project No. 0221119 - Annie Cooper Lane South (Tract 3)                                                                                                 | <u>21-0318</u> |
| BN6      | J.M. Wood Auction Company, Inc Equipment Auction List                                                                                                                                                            | <u>21-0345</u> |
| BN7      | Public Access Improvements at the Baldwin County Intracoastal Waterway                                                                                                                                           | <u>21-0347</u> |
|          | (ICW) Boat Ramp - Gulf of Mexico Energy Security Act (GOMESA) Grant Agreement                                                                                                                                    |                |