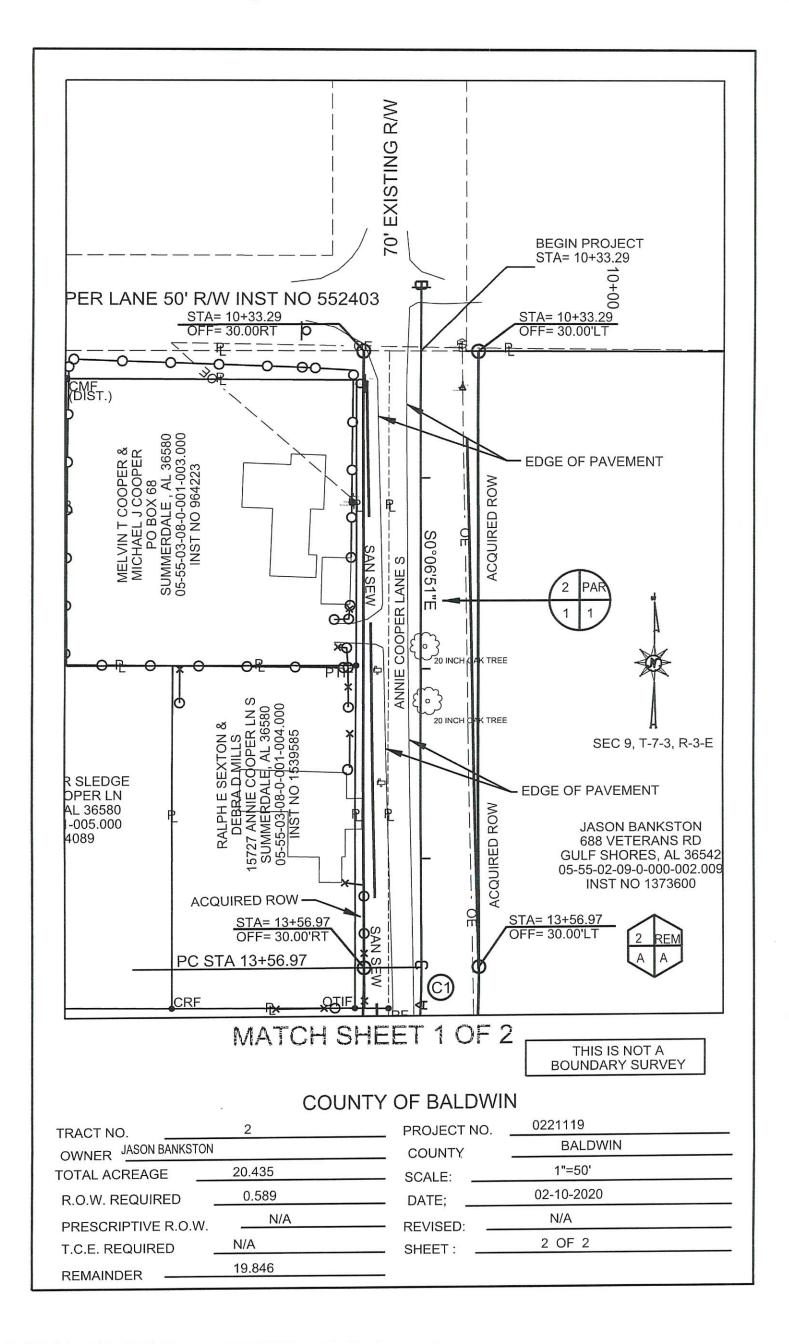

l seal this\_

TATE CHALFANT My Commission Expires February 6, 2024

same voluntarily on the day the same bears date.

STATE OF ALABAMA )

A day of September 2020.

7ate Chulfut

My Commission Expires 2/6/1014

# MATCH SHEET 2 OF 2



THIS IS NOT A BOUNDARY SURVEY

# COUNTY OF BALDWIN

| TRACT NO.            | 2      | PROJECT NO. | 0221119    |  |
|----------------------|--------|-------------|------------|--|
| OWNER JASON BANKSTON |        | COUNTY      | BALDWIN    |  |
| TOTAL ACREAGE        | 20.425 | SCALE:      | 1"=50'     |  |
| R.O.W. REQUIRED      | 0.589  | DATE;       | 02/10/2020 |  |
| PRESCRIPTIVE R.O.W.  | N/A    | REVISED:    | N/A        |  |
| T.C.E. REQUIRED      | N/A    | SHEET:      | 1 OF 2     |  |
| REMAINDER ———        | 19.846 |             |            |  |













# **Baldwin County Commission**

# Agenda Action Form

File #: 21-0318, Version: 1 Item #: BN5

**Meeting Type:** BCC Regular Meeting

Meeting Date: 1/5/2021 Item Status: New

From: Joey Nunnally, P.E., County Engineer

Submitted by: Lisa Sangster, Administrative Support Specialist IV

#### **ITEM TITLE**

Execution of IRS Form 8283 for a Donated Right-of-Way on Project No. 0221119 - Annie Cooper Lane South (Tract 3)

#### STAFF RECOMMENDATION

Take the following actions:

- 1) Accept 1.148 acres on Annie Cooper Lane South (Tract 3) as a right-of-way donated to Baldwin County by CPVE, LLC, on September 3, 2020 (Instrument No. 1857282 of Baldwin County Judge of Probate); and
- 2) Related to the aforesaid, authorize the Chairman to execute IRS Form 8283 for the donated right-of-w