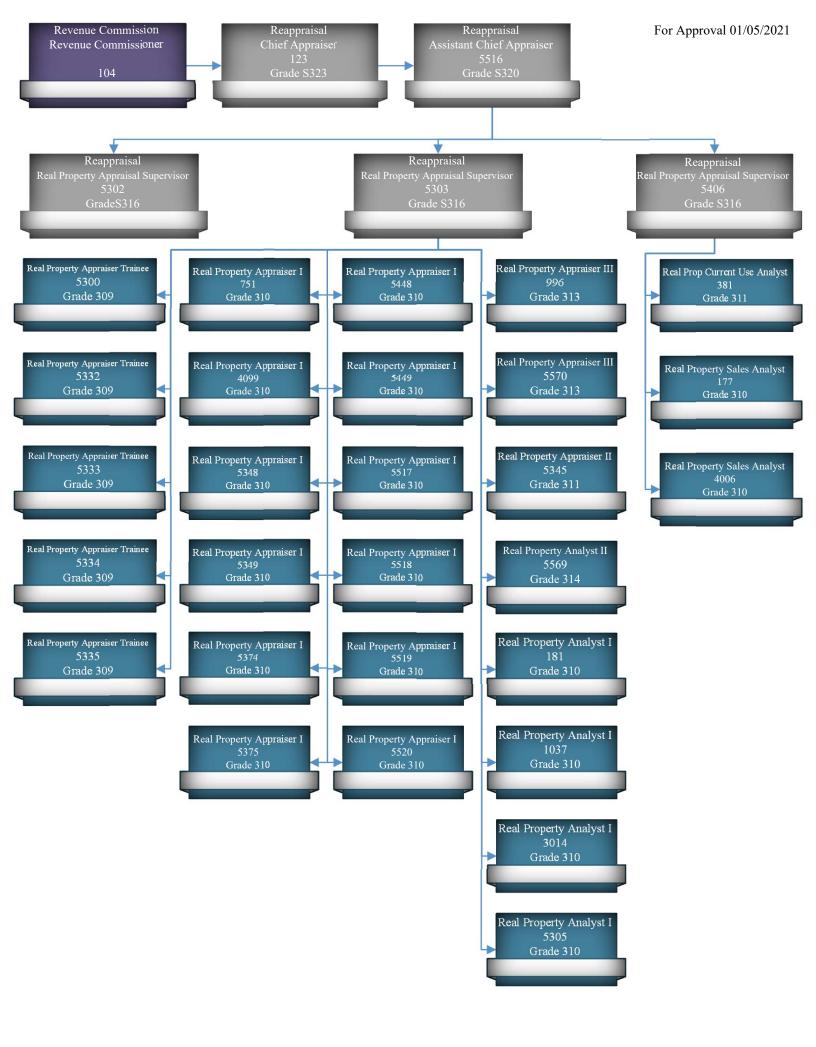

#### BA **ADMINISTRATION** Federal Prisoners Housing Per Diem Sharing Agreement between the 21-0351 BA1 Baldwin County Sheriff and the Baldwin County Commission BA2 Resolution #2020-089 of the Baldwin County Commission - Reconfirming <u>21-0343</u> the "Divisional Resolution of the Baldwin County Commission" Resolution #2021-035 of the Baldwin County Commission - Act No. 90-449 BA3 21-0329 (Fire Tax) - Elsanor Volunteer Fire/Rescue Department - Approval of Use of Fire Tax Proceeds BA4 Resolution #2021-036 of the Baldwin County Commission - Act No. 90-449 21-0324 (Fire Tax) - Bon Secour Volunteer Fire/Rescue Inc. - Approval of Use of Fire Tax Proceeds BE **BUDGET/PURCHASING** Competitive Bid #WG21-03 - Provision of Microcomputer Systems and BE1 21-0303 Peripheral Equipment for the Baldwin County Commission

| ixegulai |                                                                                                                                                                                                                  |                |
|----------|------------------------------------------------------------------------------------------------------------------------------------------------------------------------------------------------------------------|----------------|
| BE2      | Competitive Bid #WG21-08A - Provision of Charter Transportation Services for the Baldwin County Commission                                                                                                       | 21-0338        |
| BE3      | Competitive Bid #WG21-13 - Provision of CRS-2 Emulsified Asphalt Material for the Baldwin County Commission                                                                                                      | <u>21-0320</u> |
| BE4      | Construction of a New Baldwin County MacBride Landfill Modular Scale Office Building Located in Loxley, Alabama for the Baldwin County Commission                                                                | <u>21-0296</u> |
| BE5      | Request for Proposals (RFP) for Personal Property Consultant Services for the Baldwin County Revenue Commission                                                                                                  | <u>21-0335</u> |
| BE6      | Fiscal Year 2021 Budget Amendment #3 - Resolution #2021-037                                                                                                                                                      | <u>21-0328</u> |
| вн       | COMMUNICATIONS/INFORMATION SYSTEMS (CIS)                                                                                                                                                                         |                |
| ВН1      | Contract for Professional Services between the Baldwin County<br>Commission and David Pimperl - Support IBM I Servers (AS400)                                                                                    | <u>21-0333</u> |
| BL       | ENVIRONMENTAL MANAGEMENT                                                                                                                                                                                         |                |
| BL1      | Baldwin County Solid Waste Uncollectible Residential Accounts                                                                                                                                                    | <u>21-0295</u> |
| BN       | HIGHWAY                                                                                                                                                                                                          |                |
| BN1      | Alabama Department of Conservation and Natural Resources - State Expenditure Plan #13: Longevity, Stability and Water Quality Improvements, Bon Secour Dredge Material Disposal Area - Sub-award Grant Agreement | <u>21-0340</u> |
| BN2      | State Expenditure Plan #13: Longevity, Stability and Water Quality Improvements, Bon Secour Dredge Material Disposal Area - Permission to Advertise                                                              | <u>21-0339</u> |
| BN3      | Execution of IRS Form 8283 for a Donated Right-of-Way on Project No. 0221119 - Annie Cooper Lane South (Tract 1)                                                                                                 | <u>21-0316</u> |
| BN4      | Execution of IRS Form 8283 for a Donated Right-of-Way on Project No. 0221119 - Annie Cooper Lane South (Tract 2)                                                                                                 | <u>21-0317</u> |
| BN5      | Execution of IRS Form 8283 for a Donated Right-of-Way on Project No. 0221119 - Annie Cooper Lane South (Tract 3)                                                                                                 | <u>21-0318</u> |
| BN6      | J.M. Wood Auction Company, Inc Equipment Auction List                                                                                                                                                            | <u>21-0345</u> |
| BN7      | Public Access Improvements at the Baldwin County Intracoastal Waterway                                                                                                                                           | <u>21-0347</u> |
|          | (ICW) Boat Ramp - Gulf of Mexico Energy Security Act (GOMESA) Grant Agreement                                                                                                                                    |                |