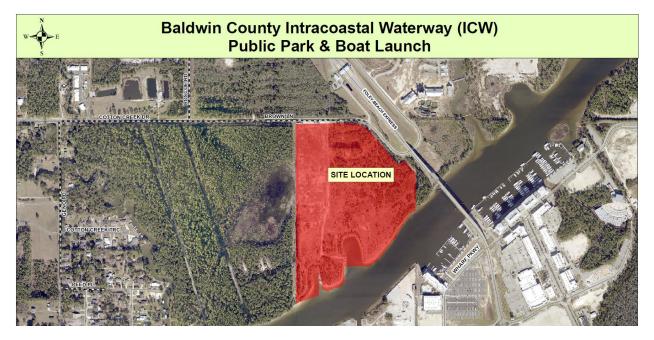

| ixegulai |                                                                                                                                                                                                                  |                |
|----------|------------------------------------------------------------------------------------------------------------------------------------------------------------------------------------------------------------------|----------------|
| BE2      | Competitive Bid #WG21-08A - Provision of Charter Transportation Services for the Baldwin County Commission                                                                                                       | 21-0338        |
| BE3      | Competitive Bid #WG21-13 - Provision of CRS-2 Emulsified Asphalt Material for the Baldwin County Commission                                                                                                      | <u>21-0320</u> |
| BE4      | Construction of a New Baldwin County MacBride Landfill Modular Scale Office Building Located in Loxley, Alabama for the Baldwin County Commission                                                                | <u>21-0296</u> |
| BE5      | Request for Proposals (RFP) for Personal Property Consultant Services for the Baldwin County Revenue Commission                                                                                                  | <u>21-0335</u> |
| BE6      | Fiscal Year 2021 Budget Amendment #3 - Resolution #2021-037                                                                                                                                                      | <u>21-0328</u> |
| вн       | COMMUNICATIONS/INFORMATION SYSTEMS (CIS)                                                                                                                                                                         |                |
| ВН1      | Contract for Professional Services between the Baldwin County<br>Commission and David Pimperl - Support IBM I Servers (AS400)                                                                                    | <u>21-0333</u> |
| BL       | ENVIRONMENTAL MANAGEMENT                                                                                                                                                                                         |                |
| BL1      | Baldwin County Solid Waste Uncollectible Residential Accounts                                                                                                                                                    | <u>21-0295</u> |
| BN       | HIGHWAY                                                                                                                                                                                                          |                |
| BN1      | Alabama Department of Conservation and Natural Resources - State Expenditure Plan #13: Longevity, Stability and Water Quality Improvements, Bon Secour Dredge Material Disposal Area - Sub-award Grant Agreement | <u>21-0340</u> |
| BN2      | State Expenditure Plan #13: Longevity, Stability and Water Quality Improvements, Bon Secour Dredge Material Disposal Area - Permission to Advertise                                                              | <u>21-0339</u> |
| BN3      | Execution of IRS Form 8283 for a Donated Right-of-Way on Project No. 0221119 - Annie Cooper Lane South (Tract 1)                                                                                                 | <u>21-0316</u> |
| BN4      | Execution of IRS Form 8283 for a Donated Right-of-Way on Project No. 0221119 - Annie Cooper Lane South (Tract 2)                                                                                                 | <u>21-0317</u> |
| BN5      | Execution of IRS Form 8283 for a Donated Right-of-Way on Project No. 0221119 - Annie Cooper Lane South (Tract 3)                                                                                                 | <u>21-0318</u> |
| BN6      | J.M. Wood Auction Company, Inc Equipment Auction List                                                                                                                                                            | <u>21-0345</u> |
| BN7      | Public Access Improvements at the Baldwin County Intracoastal Waterway                                                                                                                                           | <u>21-0347</u> |
|          | (ICW) Boat Ramp - Gulf of Mexico Energy Security Act (GOMESA) Grant Agreement                                                                                                                                    |                |