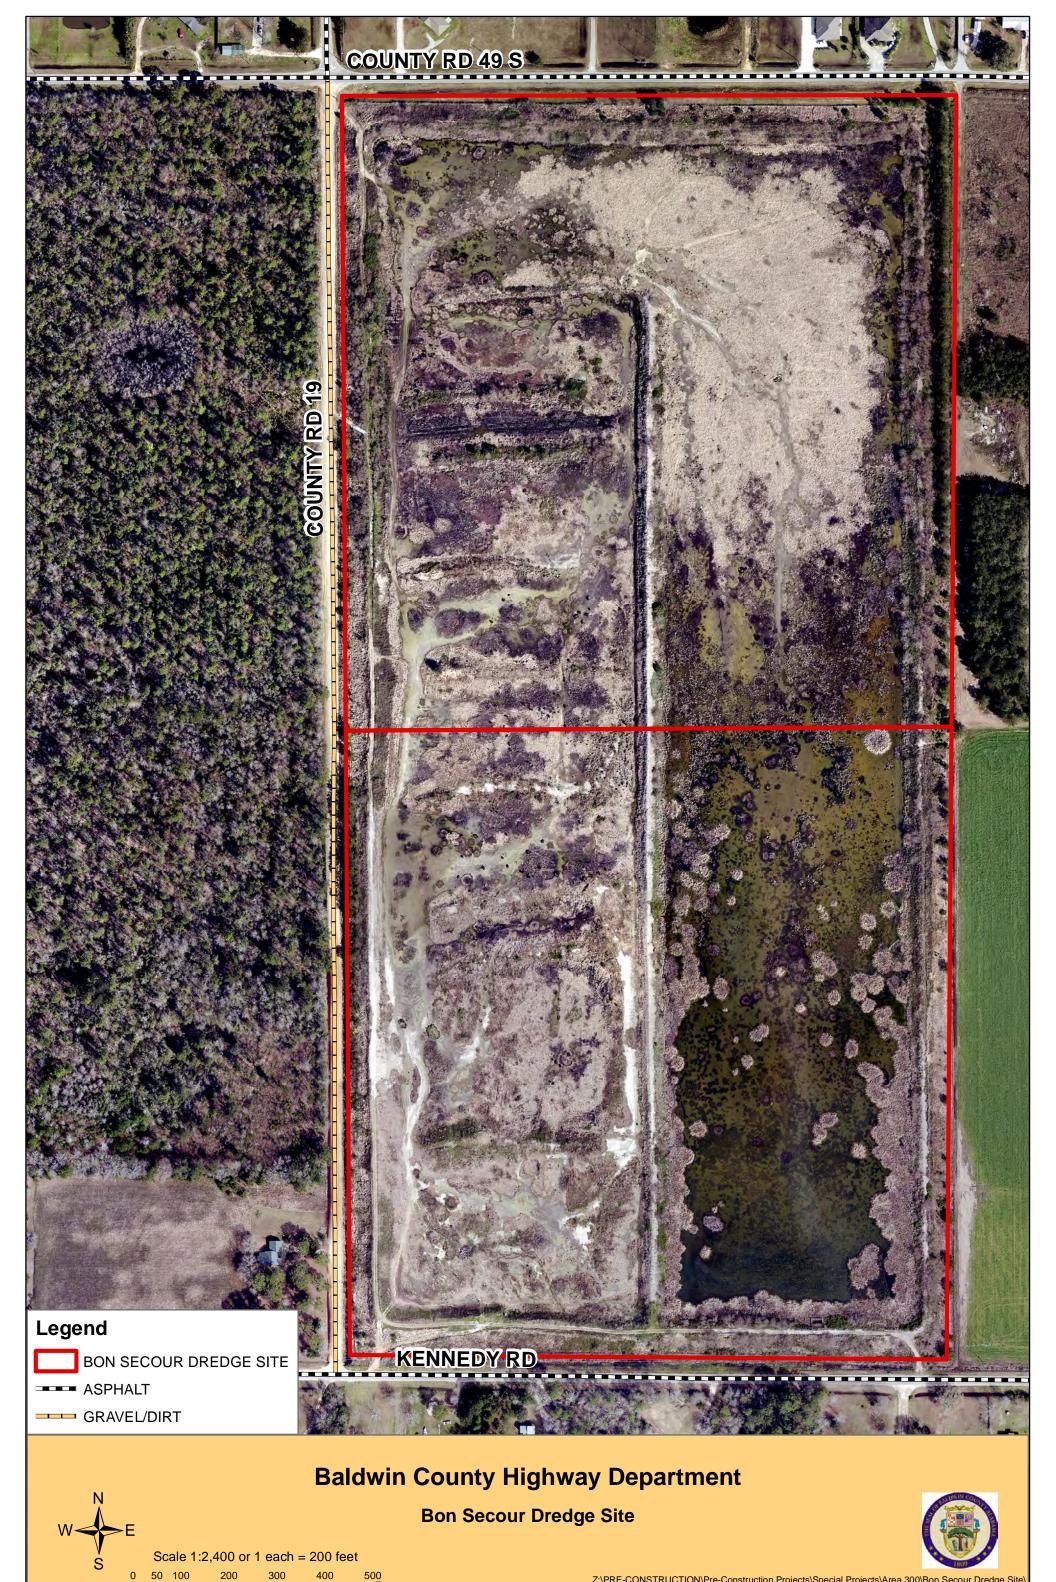

#### BA **ADMINISTRATION** Federal Prisoners Housing Per Diem Sharing Agreement between the 21-0351 BA1 Baldwin County Sheriff and the Baldwin County Commission BA2 Resolution #2020-089 of the Baldwin County Commission - Reconfirming <u>21-0343</u> the "Divisional Resolution of the Baldwin County Commission" Resolution #2021-035 of the Baldwin County Commission - Act No. 90-449 BA3 21-0329 (Fire Tax) - Elsanor Volunteer Fire/Rescue Department - Approval of Use of Fire Tax Proceeds BA4 Resolution #2021-036 of the Baldwin County Commission - Act No. 90-449 21-0324 (Fire Tax) - Bon Secour Volunteer Fire/Rescue Inc. - Approval of Use of Fire Tax Proceeds BE **BUDGET/PURCHASING** Competitive Bid #WG21-03 - Provision of Microcomputer Systems and BE1 21-0303 Peripheral Equipment for the Baldwin County Commission

| ixegulai |                                                                                                                                                                                                                  |                |
|----------|------------------------------------------------------------------------------------------------------------------------------------------------------------------------------------------------------------------|----------------|
| BE2      | Competitive Bid #WG21-08A - Provision of Charter Transportation Services for the Baldwin County Commission                                                                                                       | 21-0338        |
| BE3      | Competitive Bid #WG21-13 - Provision of CRS-2 Emulsified Asphalt Material for the Baldwin County Commission                                                                                                      | <u>21-0320</u> |
| BE4      | Construction of a New Baldwin County MacBride Landfill Modular Scale Office Building Located in Loxley, Alabama for the Baldwin County Commission                                                                | <u>21-0296</u> |
| BE5      | Request for Proposals (RFP) for Personal Property Consultant Services for the Baldwin County Revenue Commission                                                                                                  | <u>21-0335</u> |
| BE6      | Fiscal Year 2021 Budget Amendment #3 - Resolution #2021-037                                                                                                                                                      | <u>21-0328</u> |
| вн       | COMMUNICATIONS/INFORMATION SYSTEMS (CIS)                                                                                                                                                                         |                |
| ВН1      | Contract for Professional Services between the Baldwin County<br>Commission and David Pimperl - Support IBM I Servers (AS400)                                                                                    | <u>21-0333</u> |
| BL       | ENVIRONMENTAL MANAGEMENT                                                                                                                                                                                         |                |
| BL1      | Baldwin County Solid Waste Uncollectible Residential Accounts                                                                                                                                                    | <u>21-0295</u> |
| BN       | HIGHWAY                                                                                                                                                                                                          |                |
| BN1      | Alabama Department of Conservation and Natural Resources - State Expenditure Plan #13: Longevity, Stability and Water Quality Improvements, Bon Secour Dredge Material Disposal Area - Sub-award Grant Agreement | <u>21-0340</u> |
| BN2      | State Expenditure Plan #13: Longevity, Stability and Water Quality Improvements, Bon Secour Dredge Material Disposal Area - Permission to Advertise                                                              | <u>21-0339</u> |
| BN3      | Execution of IRS Form 8283 for a Donated Right-of-Way on Project No. 0221119 - Annie Cooper Lane South (Tract 1)                                                                                                 | <u>21-0316</u> |
| BN4      | Execution of IRS Form 8283 for a Donated Right-of-Way on Project No. 0221119 - Annie Cooper Lane South (Tract 2)                                                                                                 | <u>21-0317</u> |
| BN5      | Execution of IRS Form 8283 for a Donated Right-of-Way on Project No. 0221119 - Annie Cooper Lane South (Tract 3)                                                                                                 | <u>21-0318</u> |
| BN6      | J.M. Wood Auction Company, Inc Equipment Auction List                                                                                                                                                            | <u>21-0345</u> |
| BN7      | Public Access Improvements at the Baldwin County Intracoastal Waterway                                                                                                                                           | <u>21-0347</u> |
|          | (ICW) Boat Ramp - Gulf of Mexico Energy Security Act (GOMESA) Grant Agreement                                                                                                                                    |                |