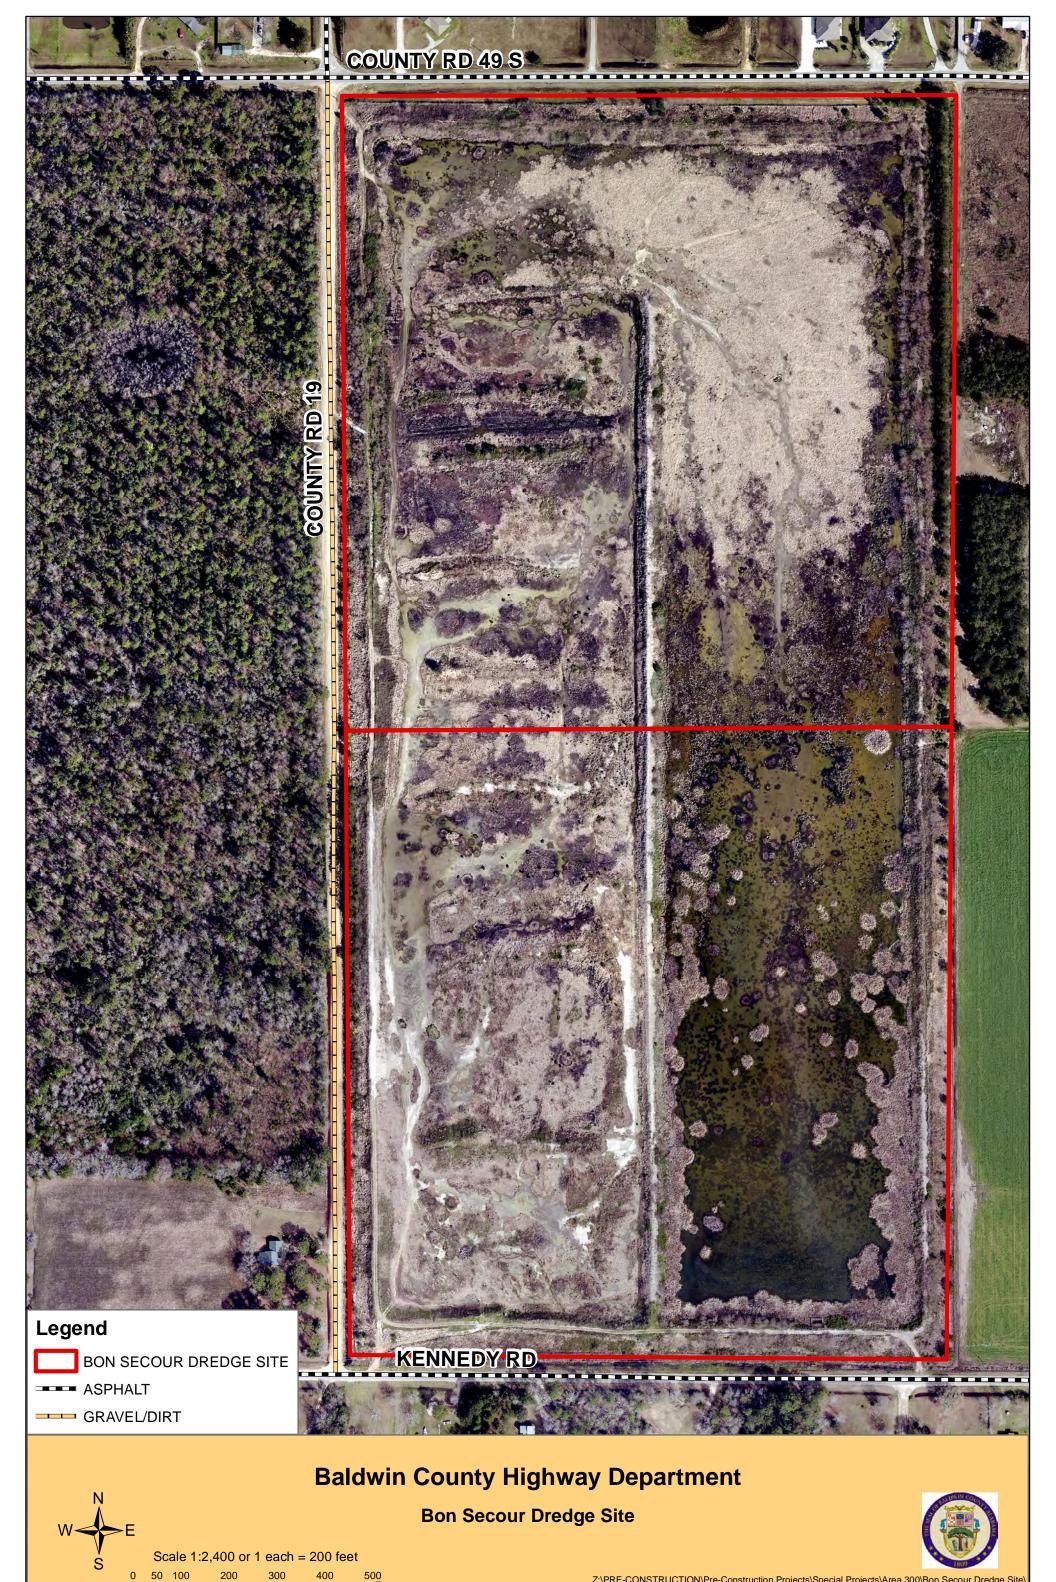

| ixegulai |                                                                                                                                                                                                                  |                |
|----------|------------------------------------------------------------------------------------------------------------------------------------------------------------------------------------------------------------------|----------------|
| BE2      | Competitive Bid #WG21-08A - Provision of Charter Transportation Services for the Baldwin County Commission                                                                                                       | 21-0338        |
| BE3      | Competitive Bid #WG21-13 - Provision of CRS-2 Emulsified Asphalt Material for the Baldwin County Commission                                                                                                      | <u>21-0320</u> |
| BE4      | Construction of a New Baldwin County MacBride Landfill Modular Scale Office Building Located in Loxley, Alabama for the Baldwin County Commission                                                                | <u>21-0296</u> |
| BE5      | Request for Proposals (RFP) for Personal Property Consultant Services for the Baldwin County Revenue Commission                                                                                                  | <u>21-0335</u> |
| BE6      | Fiscal Year 2021 Budget Amendment #3 - Resolution #2021-037                                                                                                                                                      | <u>21-0328</u> |
| вн       | COMMUNICATIONS/INFORMATION SYSTEMS (CIS)                                                                                                                                                                         |                |
| ВН1      | Contract for Professional Services between the Baldwin County<br>Commission and David Pimperl - Support IBM I Servers (AS400)                                                                                    | <u>21-0333</u> |
| BL       | ENVIRONMENTAL MANAGEMENT                                                                                                                                                                                         |                |
| BL1      | Baldwin County Solid Waste Uncollectible Residential Accounts                                                                                                                                                    | <u>21-0295</u> |
| BN       | HIGHWAY                                                                                                                                                                                                          |                |
| BN1      | Alabama Department of Conservation and Natural Resources - State Expenditure Plan #13: Longevity, Stability and Water Quality Improvements, Bon Secour Dredge Material Disposal Area - Sub-award Grant Agreement | <u>21-0340</u> |
| BN2      | State Expenditure Plan #13: Longevity, Stability and Water Quality Improvements, Bon Secour Dredge Material Disposal Area - Permission to Advertise                                                              | <u>21-0339</u> |
| BN3      | Execution of IRS Form 8283 for a Donated Right-of-Way on Project No. 0221119 - Annie Cooper Lane South (Tract 1)                                                                                                 | <u>21-0316</u> |
| BN4      | Execution of IRS Form 8283 for a Donated Right-of-Way on Project No. 0221119 - Annie Cooper Lane South (Tract 2)                                                                                                 | <u>21-0317</u> |
| BN5      | Execution of IRS Form 8283 for a Donated Right-of-Way on Project No. 0221119 - Annie Cooper Lane South (Tract 3)                                                                                                 | <u>21-0318</u> |
| BN6      | J.M. Wood Auction Company, Inc Equipment Auction List                                                                                                                                                            | <u>21-0345</u> |
| BN7      | Public Access Improvements at the Baldwin County Intracoastal Waterway                                                                                                                                           | <u>21-0347</u> |
|          | (ICW) Boat Ramp - Gulf of Mexico Energy Security Act (GOMESA) Grant Agreement                                                                                                                                    |                |