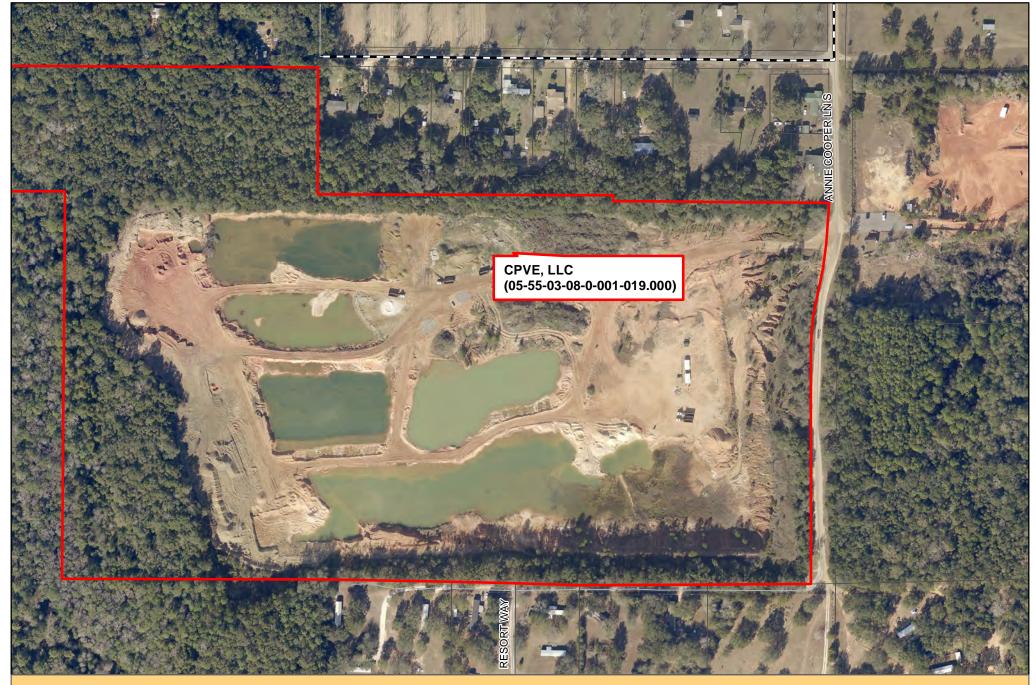

| ixegulai |                                                                                                                                                                                                                  |                |
|----------|------------------------------------------------------------------------------------------------------------------------------------------------------------------------------------------------------------------|----------------|
| BE2      | Competitive Bid #WG21-08A - Provision of Charter Transportation Services for the Baldwin County Commission                                                                                                       | 21-0338        |
| BE3      | Competitive Bid #WG21-13 - Provision of CRS-2 Emulsified Asphalt Material for the Baldwin County Commission                                                                                                      | <u>21-0320</u> |
| BE4      | Construction of a New Baldwin County MacBride Landfill Modular Scale Office Building Located in Loxley, Alabama for the Baldwin County Commission                                                                | <u>21-0296</u> |
| BE5      | Request for Proposals (RFP) for Personal Property Consultant Services for the Baldwin County Revenue Commission                                                                                                  | <u>21-0335</u> |
| BE6      | Fiscal Year 2021 Budget Amendment #3 - Resolution #2021-037                                                                                                                                                      | <u>21-0328</u> |
| вн       | COMMUNICATIONS/INFORMATION SYSTEMS (CIS)                                                                                                                                                                         |                |
| ВН1      | Contract for Professional Services between the Baldwin County<br>Commission and David Pimperl - Support IBM I Servers (AS400)                                                                                    | <u>21-0333</u> |
| BL       | ENVIRONMENTAL MANAGEMENT                                                                                                                                                                                         |                |
| BL1      | Baldwin County Solid Waste Uncollectible Residential Accounts                                                                                                                                                    | <u>21-0295</u> |
| BN       | HIGHWAY                                                                                                                                                                                                          |                |
| BN1      | Alabama Department of Conservation and Natural Resources - State Expenditure Plan #13: Longevity, Stability and Water Quality Improvements, Bon Secour Dredge Material Disposal Area - Sub-award Grant Agreement | <u>21-0340</u> |
| BN2      | State Expenditure Plan #13: Longevity, Stability and Water Quality Improvements, Bon Secour Dredge Material Disposal Area - Permission to Advertise                                                              | <u>21-0339</u> |
| BN3      | Execution of IRS Form 8283 for a Donated Right-of-Way on Project No. 0221119 - Annie Cooper Lane South (Tract 1)                                                                                                 | <u>21-0316</u> |
| BN4      | Execution of IRS Form 8283 for a Donated Right-of-Way on Project No. 0221119 - Annie Cooper Lane South (Tract 2)                                                                                                 | <u>21-0317</u> |
| BN5      | Execution of IRS Form 8283 for a Donated Right-of-Way on Project No. 0221119 - Annie Cooper Lane South (Tract 3)                                                                                                 | <u>21-0318</u> |
| BN6      | J.M. Wood Auction Company, Inc Equipment Auction List                                                                                                                                                            | <u>21-0345</u> |
| BN7      | Public Access Improvements at the Baldwin County Intracoastal Waterway                                                                                                                                           | <u>21-0347</u> |
|          | (ICW) Boat Ramp - Gulf of Mexico Energy Security Act (GOMESA) Grant Agreement                                                                                                                                    |                |