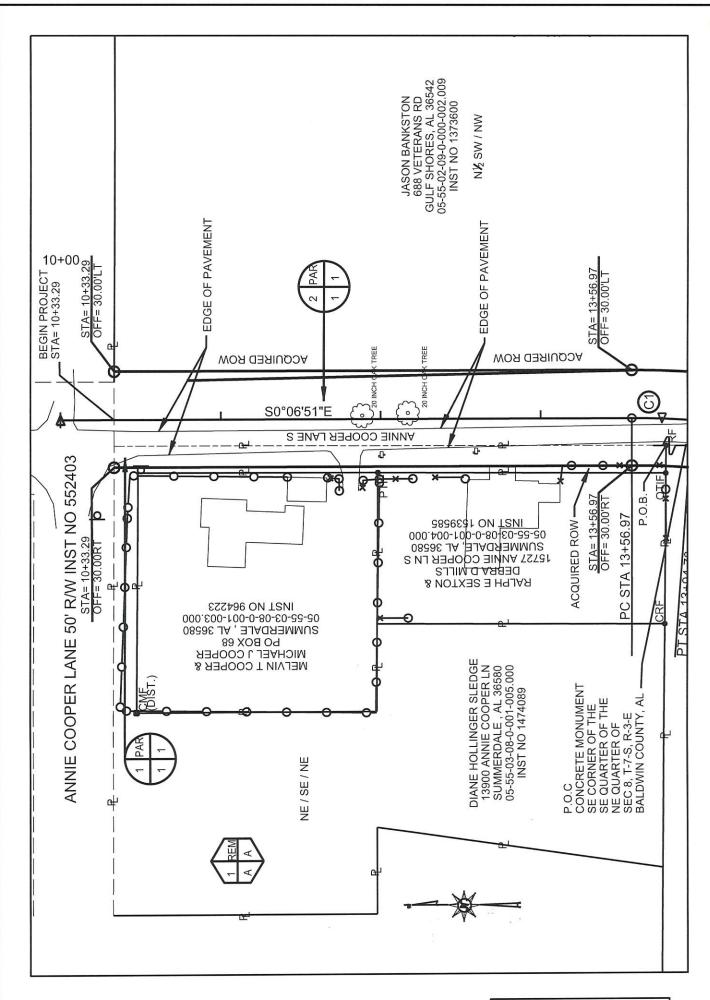

|                                   |
| I, Tate Chaffant that Diane Hollinger Sledge, whose acknowledged before me on this day same voluntarily on the day the same Given under my hand and of | name is, signed to that, being informed bears date. | the foregoined of the cont | ng conveyance and who is tents of this conveyance, s | s known to me,<br>he executed the |
|                                                                                                                                                        |                                                     | Tate                       | Chulfus FUNDTARY PUL                                 | BLIC                              |

My Commission Expires

TATE CHALFANT My Commission Expires February 6, 2024



THIS IS NOT A BOUNDARY SURVEY

# **COUNTY OF BALDWIN**

| TRACT NO.  OWNER DIANE HOLLINGER | 1<br>SLEDGE | PROJECT NO. | 0221119<br>BALDWIN |  |
|----------------------------------|-------------|-------------|--------------------|--|
| TOTAL ACREAGE                    | 1.245       | SCALE:      | 1"=60'             |  |
| R.O.W. REQUIRED                  | 0.104       | DATE;       | 02/10/2020         |  |
| PRESCRIPTIVE R.O.W.              | N/A         | - REVISED:  | N/A                |  |
| T.C.E. REQUIRED                  | N/A         | SHEET:      | 1 OF 1             |  |
| REMAINDER                        | 1.141       |             |                    |  |









# **Baldwin County Commission**

# Agenda Action Form

**Meeting Type:** BCC Regular Meeting

Meeting Date: 1/