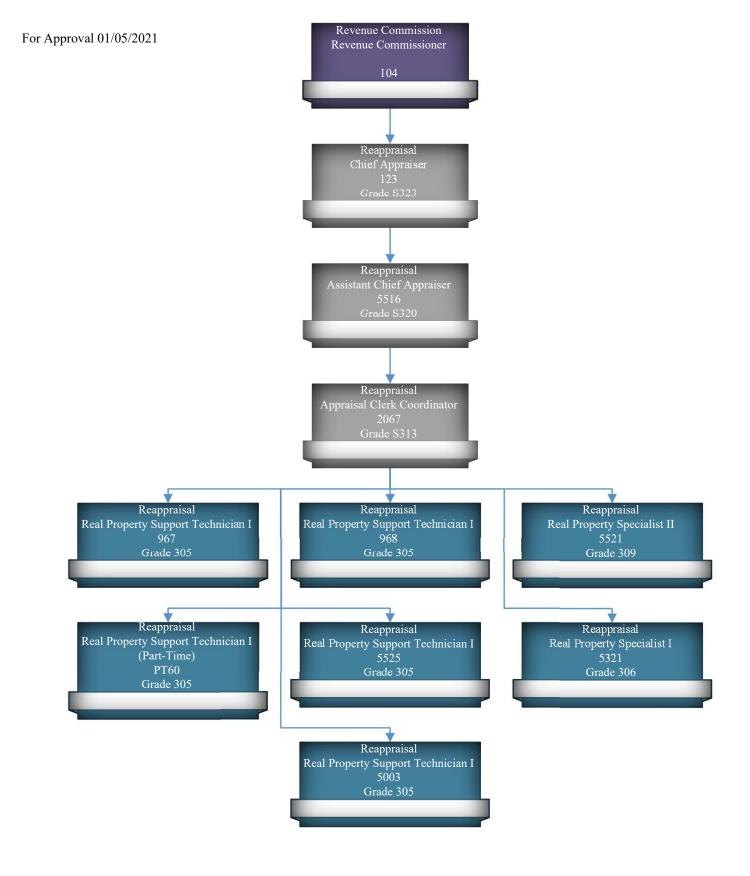

#### BA **ADMINISTRATION** Federal Prisoners Housing Per Diem Sharing Agreement between the 21-0351 BA1 Baldwin County Sheriff and the Baldwin County Commission BA2 Resolution #2020-089 of the Baldwin County Commission - Reconfirming <u>21-0343</u> the "Divisional Resolution of the Baldwin County Commission" Resolution #2021-035 of the Baldwin County Commission - Act No. 90-449 BA3 21-0329 (Fire Tax) - Elsanor Volunteer Fire/Rescue Department - Approval of Use of Fire Tax Proceeds BA4 Resolution #2021-036 of the Baldwin County Commission - Act No. 90-449 21-0324 (Fire Tax) - Bon Secour Volunteer Fire/Rescue Inc. - Approval of Use of Fire Tax Proceeds BE **BUDGET/PURCHASING** Competitive Bid #WG21-03 - Provision of Microcomputer Systems and BE1 21-0303 Peripheral Equipment for the Baldwin County Commission

| ixegulai |                                                                                                                                                                                                                  |                |
|----------|------------------------------------------------------------------------------------------------------------------------------------------------------------------------------------------------------------------|----------------|
| BE2      | Competitive Bid #WG21-08A - Provision of Charter Transportation Services for the Baldwin County Commission                                                                                                       | 21-0338        |
| BE3      | Competitive Bid #WG21-13 - Provision of CRS-2 Emulsified Asphalt Material for the Baldwin County Commission                                                                                                      | <u>21-0320</u> |
| BE4      | Construction of a New Baldwin County MacBride Landfill Modular Scale Office Building Located in Loxley, Alabama for the Baldwin County Commission                                                                | <u>21-0296</u> |
| BE5      | Request for Proposals (RFP) for Personal Property Consultant Services for the Baldwin County Revenue Commission                                                                                                  | <u>21-0335</u> |
| BE6      | Fiscal Year 2021 Budget Amendment #3 - Resolution #2021-037                                                                                                                                                      | <u>21-0328</u> |
| вн       | COMMUNICATIONS/INFORMATION SYSTEMS (CIS)                                                                                                                                                                         |                |
| ВН1      | Contract for Professional Services between the Baldwin County<br>Commission and David Pimperl - Support IBM I Servers (AS400)                                                                                    | <u>21-0333</u> |
| BL       | ENVIRONMENTAL MANAGEMENT                                                                                                                                                                                         |                |
| BL1      | Baldwin County Solid Waste Uncollectible Residential Accounts                                                                                                                                                    | <u>21-0295</u> |
| BN       | HIGHWAY                                                                                                                                                                                                          |                |
| BN1      | Alabama Department of Conservation and Natural Resources - State Expenditure Plan #13: Longevity, Stability and Water Quality Improvements, Bon Secour Dredge Material Disposal Area - Sub-award Grant Agreement | <u>21-0340</u> |
| BN2      | State Expenditure Plan #13: Longevity, Stability and Water Quality Improvements, Bon Secour Dredge Material Disposal Area - Permission to Advertise                                                              | <u>21-0339</u> |
| BN3      | Execution of IRS Form 8283 for a Donated Right-of-Way on Project No. 0221119 - Annie Cooper Lane South (Tract 1)                                                                                                 | <u>21-0316</u> |
| BN4      | Execution of IRS Form 8283 for a Donated Right-of-Way on Project No. 0221119 - Annie Cooper Lane South (Tract 2)                                                                                                 | <u>21-0317</u> |
| BN5      | Execution of IRS Form 8283 for a Donated Right-of-Way on Project No. 0221119 - Annie Cooper Lane South (Tract 3)                                                                                                 | <u>21-0318</u> |
| BN6      | J.M. Wood Auction Company, Inc Equipment Auction List                                                                                                                                                            | <u>21-0345</u> |
| BN7      | Public Access Improvements at the Baldwin County Intracoastal Waterway                                                                                                                                           | <u>21-0347</u> |
|          | (ICW) Boat Ramp - Gulf of Mexico Energy Security Act (GOMESA) Grant Agreement                                                                                                                                    |                |