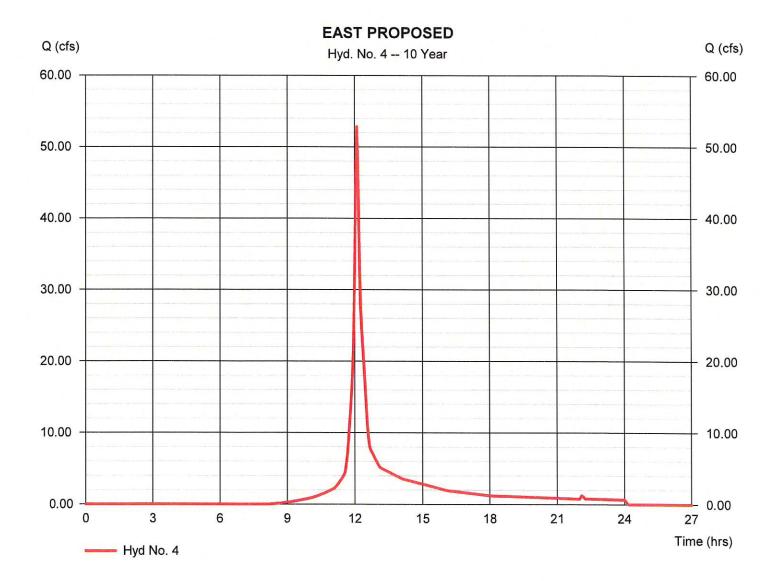

3D® by Autodesk, Inc. v2020

Wednesday, 12 / 2 / 2020

### Hyd. No. 4

#### **EAST PROPOSED**

= SCS Runoff Hydrograph type = 5 yrs Storm frequency Time interval = 3 min Drainage area = 10.480 acBasin Slope = 3.0 % Tc method = KIRPICH Total precip. = 7.67 inStorm duration = 24 hrs

Peak discharge = 38.79 cfs
Time to peak = 12.10 hrs
Hyd. volume = 129,432 cuft
Curve number = 65



Hydraflow Hydrographs Extension for Autodesk® Civil 3D® by Autodesk, Inc. v2020

Wednesday, 12 / 2 / 2020

### Hyd. No. 4

#### **EAST PROPOSED**

= SCS Runoff Hydrograph type Storm frequency = 10 yrs Time interval = 3 min Drainage area = 10.480 acBasin Slope = 3.0 % Tc method = KIRPICH Total precip. = 9.25 inStorm duration = 24 hrs

Peak discharge = 52.85 cfs Time to peak = 12.10 hrs Hyd. volume = 175,721 cuft



Hydraflow Hydrographs Extension for Autodesk® Civil 3D® by Autodesk, Inc. v2020

Wednesday, 12 / 2 / 2020

## Hyd. No. 4

#### **EAST PROPOSED**

= SCS Runoff Hydrograph type Storm frequency = 25 yrs Time interval = 3 min Drainage area = 10.480 ac Basin Slope = 3.0 % Tc method = KIRPICH Total precip. = 11.70 inStorm duration = 24 hrs

Peak discharge = 75.38 cfs
Time to peak = 12.10 hrs
Hyd. volume = 251,426 cuft
Curve number = 65



Hydraflow Hydrographs Extension for Autodesk® Civil 3D® by Autodesk, Inc. v2020

Wednesday, 12 / 2 / 2020

## Hyd. No. 4

#### **EAST PROPOSED**

= SCS Runoff Hydrograph type Storm frequency = 50 yrsTime interval = 3 min Drainage area = 10.480 acBasin Slope = 3.0 % Tc method = KIRPICH Total precip. = 13.90 inStorm duration = 24 hrs

Peak discharge = 95.97 cfs