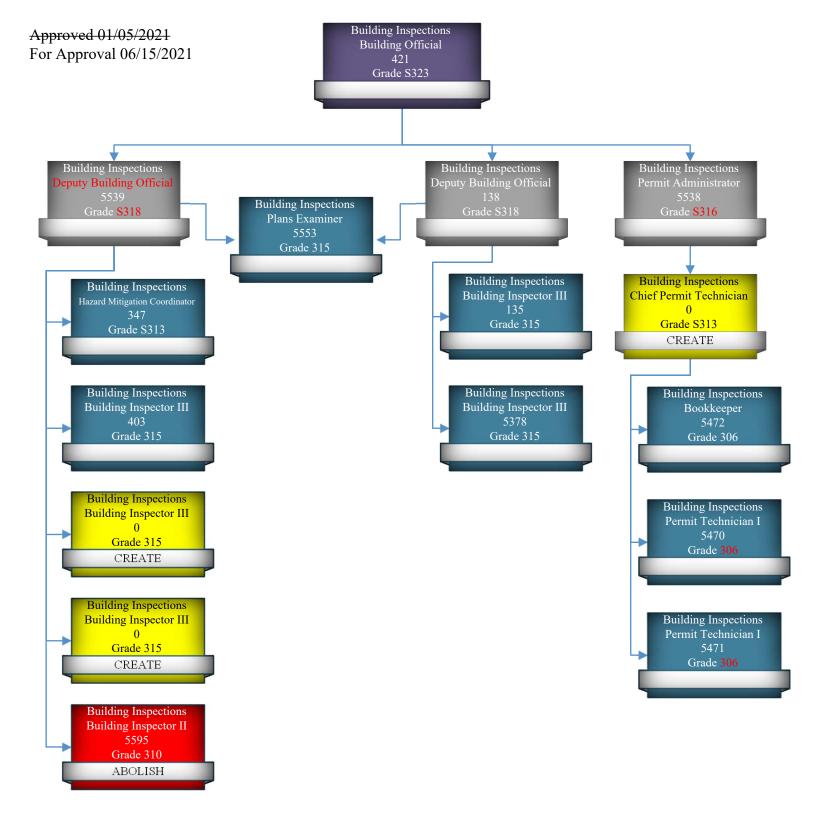

|   | BQ  | PERSONNEL                                                                                                                                                                             |                |
|---|-----|---------------------------------------------------------------------------------------------------------------------------------------------------------------------------------------|----------------|
|   | BQ1 | *Building Inspection Department - Personnel and Position Changes                                                                                                                      | <u>21-0951</u> |
|   | BQ2 | Communications and Information Systems Department - Title Change for Web Developer II Position                                                                                        | <u>21-0952</u> |
|   | BQ3 | Highway Department (Construction Engineering) - Employment of One (1) Engineering Technician I Position                                                                               | <u>21-0953</u> |
|   | BQ4 | Highway Department (Pre-construction Engineering) - Personnel Changes                                                                                                                 | <u>21-0954</u> |
|   | BQ5 | Juvenile Detention Center - Employment of Two (2) Detention Technician Positions                                                                                                      | <u>21-0956</u> |
|   | BQ6 | Personnel Department - Employment of One (1) Benefits Specialist Position                                                                                                             | <u>21-0957</u> |
|   | BQ7 | Solid Waste Department (MacBride Landfill) - Promotion of Employee into Landfill Equipment Operator III Position                                                                      | <u>21-0958</u> |
|   | BQ8 | Correction to Agenda Item BQ2 - May 18, 2021, Baldwin County Commission Regular Meeting                                                                                               | <u>21-0948</u> |
|   | BQ9 | Personnel Department - Employee Handbook Changes                                                                                                                                      | <u>21-0955</u> |
|   | BR  | PLANNING AND ZONING                                                                                                                                                                   |                |
|   | BR1 | Alabama Department of Conservation and Natural Resources - Letter in Support of Acquisition of Land along the Bon Secour River - National Coastal Wetlands Conservation Grant Program | <u>21-0962</u> |
|   | BR2 | 2021-2026 Municipal Separate Storm Sewer Systems (MS4) Permit Renewal                                                                                                                 | <u>21-0961</u> |
|   | BR3 | Text Amendments to Baldwin County Zoning Ordinance - Incorporation of Site Plan Approvals for Certain Developments                                                                    | <u>21-0964</u> |
| С | PF  | RESENTATIONS                                                                                                                                                                          |                |
| D | PU  | JBLIC HEARINGS                                                                                                                                                                        |                |
|   | DA  | ADMINISTRATION                                                                                                                                                                        |                |
|   | DA1 | Case No. LV-202101 - Alcohol License Application for Lucky Dogg,<br>LLC d/b/a Lillian's Front Porch                                                                                   | <u>21-0871</u> |