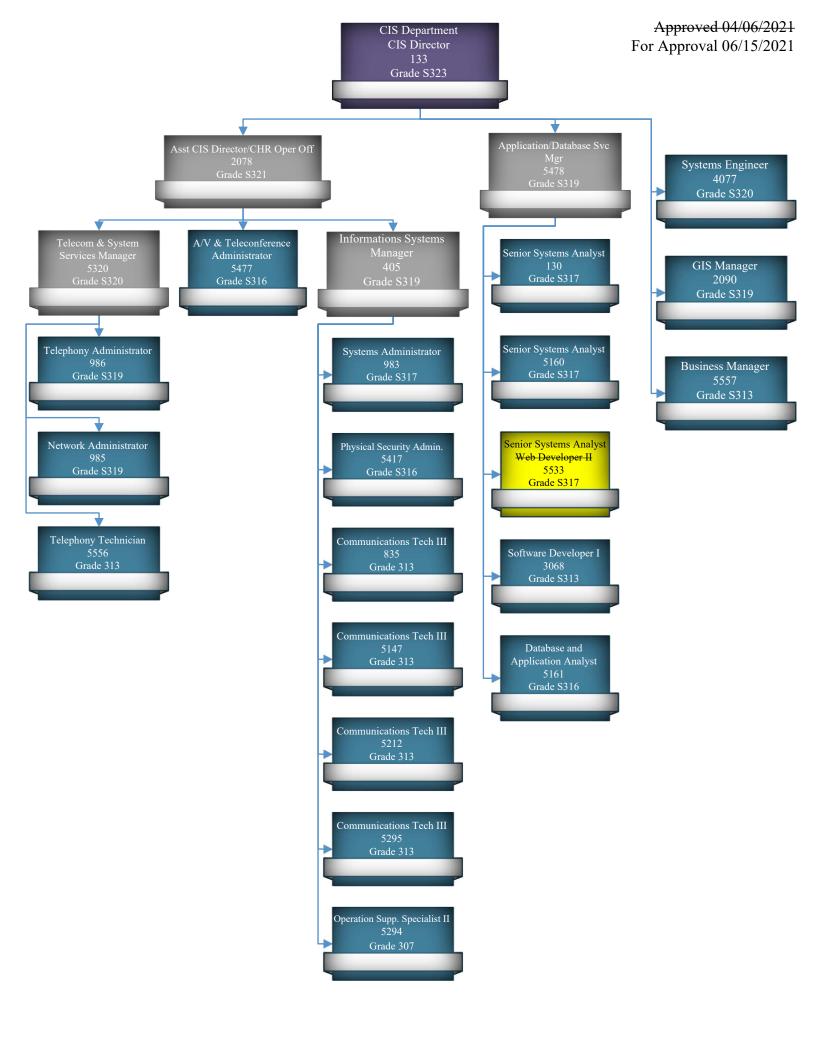

|   | BQ  | PERSONNEL                                                                                                                                                                             |                |
|---|-----|---------------------------------------------------------------------------------------------------------------------------------------------------------------------------------------|----------------|
|   | BQ1 | *Building Inspection Department - Personnel and Position Changes                                                                                                                      | <u>21-0951</u> |
|   | BQ2 | Communications and Information Systems Department - Title Change for Web Developer II Position                                                                                        | <u>21-0952</u> |
|   | BQ3 | Highway Department (Construction Engineering) - Employment of One (1) Engineering Technician I Position                                                                               | <u>21-0953</u> |
|   | BQ4 | Highway Department (Pre-construction Engineering) - Personnel Changes                                                                                                                 | <u>21-0954</u> |
|   | BQ5 | Juvenile Detention Center - Employment of Two (2) Detention Technician Positions                                                                                                      | <u>21-0956</u> |
|   | BQ6 | Personnel Department - Employment of One (1) Benefits Specialist Position                                                                                                             | <u>21-0957</u> |
|   | BQ7 | Solid Waste Department (MacBride Landfill) - Promotion of Employee into Landfill Equipment Operator III Position                                                                      | <u>21-0958</u> |
|   | BQ8 | Correction to Agenda Item BQ2 - May 18, 2021, Baldwin County Commission Regular Meeting                                                                                               | <u>21-0948</u> |
|   | BQ9 | Personnel Department - Employee Handbook Changes                                                                                                                                      | <u>21-0955</u> |
|   | BR  | PLANNING AND ZONING                                                                                                                                                                   |                |
|   | BR1 | Alabama Department of Conservation and Natural Resources - Letter in Support of Acquisition of Land along the Bon Secour River - National Coastal Wetlands Conservation Grant Program | <u>21-0962</u> |
|   | BR2 | 2021-2026 Municipal Separate Storm Sewer Systems (MS4) Permit Renewal                                                                                                                 | <u>21-0961</u> |
|   | BR3 | Text Amendments to Baldwin County Zoning Ordinance - Incorporation of Site Plan Approvals for Certain Developments                                                                    | <u>21-0964</u> |
| С | PF  | RESENTATIONS                                                                                                                                                                          |                |
| D | PU  | JBLIC HEARINGS                                                                                                                                                                        |                |
|   | DA  | ADMINISTRATION                                                                                                                                                                        |                |
|   | DA1 | Case No. LV-202101 - Alcohol License Application for Lucky Dogg,<br>LLC d/b/a Lillian's Front Porch                                                                                   | <u>21-0871</u> |