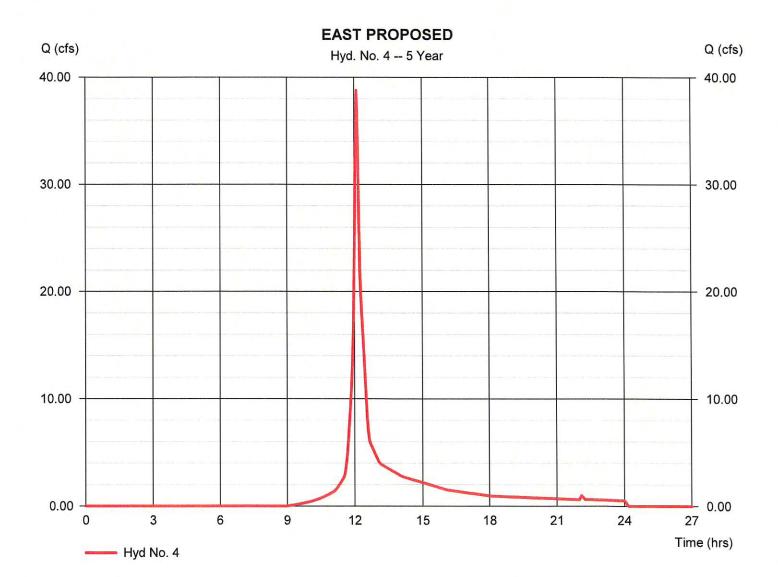

vil 3D® by Autodesk, Inc. v2020

Wednesday, 12 / 2 / 2020

## Hyd. No. 4

#### **EAST PROPOSED**

= SCS Runoff Hydrograph type Storm frequency = 2 yrs Time interval = 3 min Drainage area = 10.480 acBasin Slope = 3.0 % Tc method = KIRPICH Total precip. = 6.02 inStorm duration = 24 hrs

Peak discharge = 24.88 cfs Time to peak = 12.10 hrs Hyd. volume = 84,378 cuft



Hydraflow Hydrographs Extension for Autodesk® Civil 3D® by Autodesk, Inc. v2020

Wednesday, 12 / 2 / 2020

### Hyd. No. 4

#### **EAST PROPOSED**

= SCS Runoff Hydrograph type = 5 yrs Storm frequency Time interval = 3 min Drainage area = 10.480 acBasin Slope = 3.0 % Tc method = KIRPICH Total precip. = 7.67 inStorm duration = 24 hrs

Peak discharge = 38.79 cfs
Time to peak = 12.10 hrs
Hyd. volume = 129,432 cuft
Curve number = 65



Hydraflow Hydrographs Extension for Autodesk® Civil 3D® by Autodesk, Inc. v2020

Wednesday, 12 / 2 / 2020

### Hyd. No. 4

#### **EAST PROPOSED**

= SCS Runoff Hydrograph type Storm frequency = 10 yrs Time interval = 3 min Drainage area = 10.480 acBasin Slope = 3.0 % Tc method = KIRPICH Total precip. = 9.25 inStorm duration = 24 hrs

Peak discharge = 52.85 cfs Time to peak = 12.10 hrs Hyd. volume = 175,721 cuft



Hydraflow Hydrographs Extension for Autodesk® Civil 3D® by Autodesk, Inc. v2020

Wednesday, 12 / 2 / 2020

## Hyd. No. 4

#### **EAST PROPOSED**

= SCS Runoff Hydrograph type Storm frequency = 25 yrs Time interval = 3 min Drainage area = 10.480 ac Basin Slope = 3.0 % Tc method = KIRPICH Total precip. = 11.70 inStorm duration = 24 hrs

Peak discharge = 75.38 cfs
Time to peak = 1