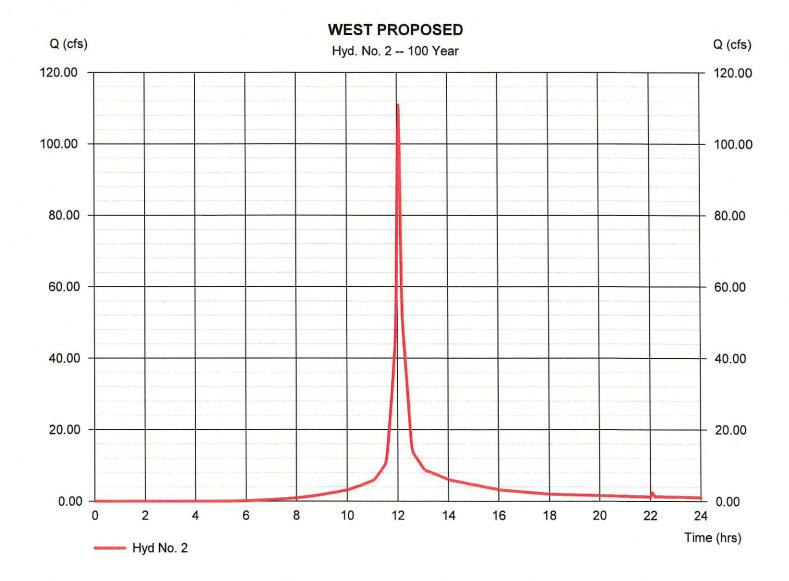

on for Autodesk® Civil 3D® by Autodesk, Inc. v2020

Wednesday, 12 / 2 / 2020

### Hyd. No. 2

## WEST PROPOSED

Hydrograph type = SCS Runoff = 50 yrs Storm frequency Time interval = 2 min Drainage area = 8.580 acBasin Slope = 4.3 % Tc method = KIRPICH Total precip. = 13.90 inStorm duration = 24 hrs

Peak discharge = 90.31 cfs Time to peak = 12.07 hrs Hyd. volume = 273,451 cuft



Hydraflow Hydrographs Extension for Autodesk® Civil 3D® by Autodesk, Inc. v2020

Wednesday, 12 / 2 / 2020

## Hyd. No. 2

#### **WEST PROPOSED**

Hydrograph type = SCS Runoff Storm frequency = 100 yrsTime interval = 2 min Drainage area = 8.580 ac Basin Slope = 4.3 % Tc method = KIRPICH Total precip. = 16.30 inStorm duration = 24 hrs

Peak discharge = 110.96 cfs
Time to peak = 12.07 hrs
Hyd. volume = 338,854 cuft



Hydraflow Hydrographs Extension for Autodesk® Civil 3D® by Autodesk, Inc. v2020

Wednesday, 12 / 2 / 2020

### Hyd. No. 3

#### **EAST EXISTING**

Hydrograph type = SCS Runoff = 2 yrs Storm frequency Time interval = 3 min Drainage area = 10.480 acBasin Slope = 3.0 % Tc method = KIRPICH Total precip. = 6.02 inStorm duration = 24 hrs

Peak discharge = 28.03 cfs Time to peak = 12.10 hrs Hyd. volume = 94,019 cuft

<sup>\*</sup> Composite (Area/CN) = [(1.590 x 60) + (8.890 x 69)] / 10.480



Hydraflow Hydrographs Extension for Autodesk® Civil 3D® by Autodesk, Inc. v2020

Wednesday, 12 / 2 / 2020

## Hyd. No. 3

#### **EAST EXISTING**

Hydrograph type = SCS Runoff Peak discharge = 42.46 cfsStorm frequency = 5 yrs Time to peak = 12.10 hrs Time interval = 3 min Hyd. volume = 141,219 cuft Drainag