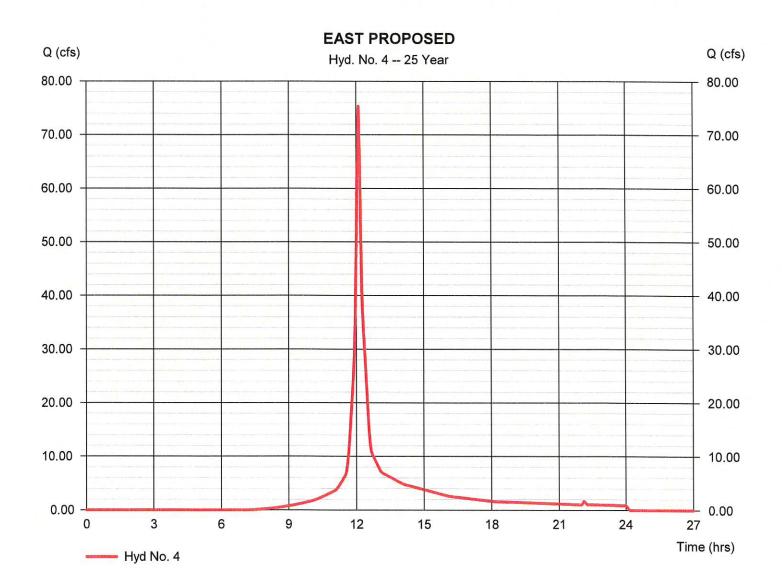

D® by Autodesk, Inc. v2020

Wednesday, 12 / 2 / 2020

### Hyd. No. 4

#### **EAST PROPOSED**

= SCS Runoff Hydrograph type Storm frequency = 10 yrs Time interval = 3 min Drainage area = 10.480 acBasin Slope = 3.0 % Tc method = KIRPICH Total precip. = 9.25 inStorm duration = 24 hrs

Peak discharge = 52.85 cfs Time to peak = 12.10 hrs Hyd. volume = 175,721 cuft



Hydraflow Hydrographs Extension for Autodesk® Civil 3D® by Autodesk, Inc. v2020

Wednesday, 12 / 2 / 2020

## Hyd. No. 4

#### **EAST PROPOSED**

= SCS Runoff Hydrograph type Storm frequency = 25 yrs Time interval = 3 min Drainage area = 10.480 ac Basin Slope = 3.0 % Tc method = KIRPICH Total precip. = 11.70 inStorm duration = 24 hrs

Peak discharge = 75.38 cfs
Time to peak = 12.10 hrs
Hyd. volume = 251,426 cuft
Curve number = 65



Hydraflow Hydrographs Extension for Autodesk® Civil 3D® by Autodesk, Inc. v2020

Wednesday, 12 / 2 / 2020

## Hyd. No. 4

#### **EAST PROPOSED**

= SCS Runoff Hydrograph type Storm frequency = 50 yrsTime interval = 3 min Drainage area = 10.480 acBasin Slope = 3.0 % Tc method = KIRPICH Total precip. = 13.90 inStorm duration = 24 hrs

Peak discharge = 95.97 cfs Time to peak = 12.10 hrs Hyd. volume = 322,083 cuft



Hydraflow Hydrographs Extension for Autodesk® Civil 3D® by Autodesk, Inc. v2020

Wednesday, 12 / 2 / 2020

### Hyd. No. 4

#### **EAST PROPOSED**

= SCS Runoff Hydrograph type Storm frequency = 100 yrsTime interval = 3 min Drainage area = 10.480 acBasin Slope = 3.0 % Tc method = KIRPICH Total precip. = 16.30 inStorm duration = 24 hrs

Peak discharge = 118.59 cfs Time to peak = 1