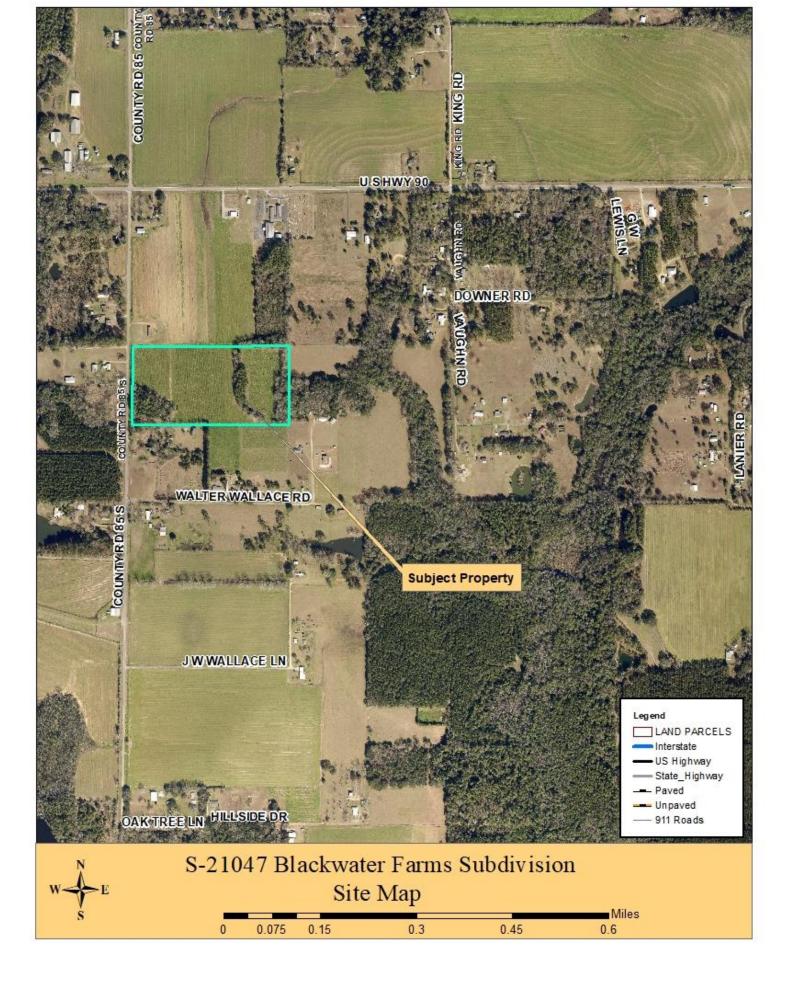

and lot 5 is zoned RA, the proposed subdivision complies with these zoning classifications.
- The applicant included on the subdivision plat a certificate of approval for the Baldwin County Health Department for an on-site sewer treatment (septic) system. Additional permitting procedures may be required by the applicant to install the onsite septic systems.
- The Baldwin County Highway Department provides the following comments:
  - o Application for residential driveway permits may be submitted on the new lots.
  - Any additional land use changes shall be reviewed for additional runoff at the time of land use certificate application.

#### VI. RECOMMENDATIONS:

Staff recommends that the Development Permit application for Case No. S-21047, Blackwater Farms Subdivision be **APPROVED.** 









## **Shipment Confirmation Acceptance Notice**

Note to Mailer: The labels and volume associated to this form online, must match the labeled packages being presented to the USPS® employee with this form.

Shipment Date: 06/04/2021

Shipped From:

Name: BALDWIN COUNTY CENTRAL ANNEX

22251 PALMER STREET Address:

City: ROBERTSDALE

State: AL ZIP+4® \_36567

| Type of Mail                 | Volume |
|------------------------------|--------|
| Priority Mail Express®*      |        |
| Priority Mail®               | 0      |
| First-Class Package Service® |        |
| Returns                      |        |
| International*               |        |
| Other                        | 17     |
| Total                        | 17     |

<sup>\*</sup>Start time for products with service guarant