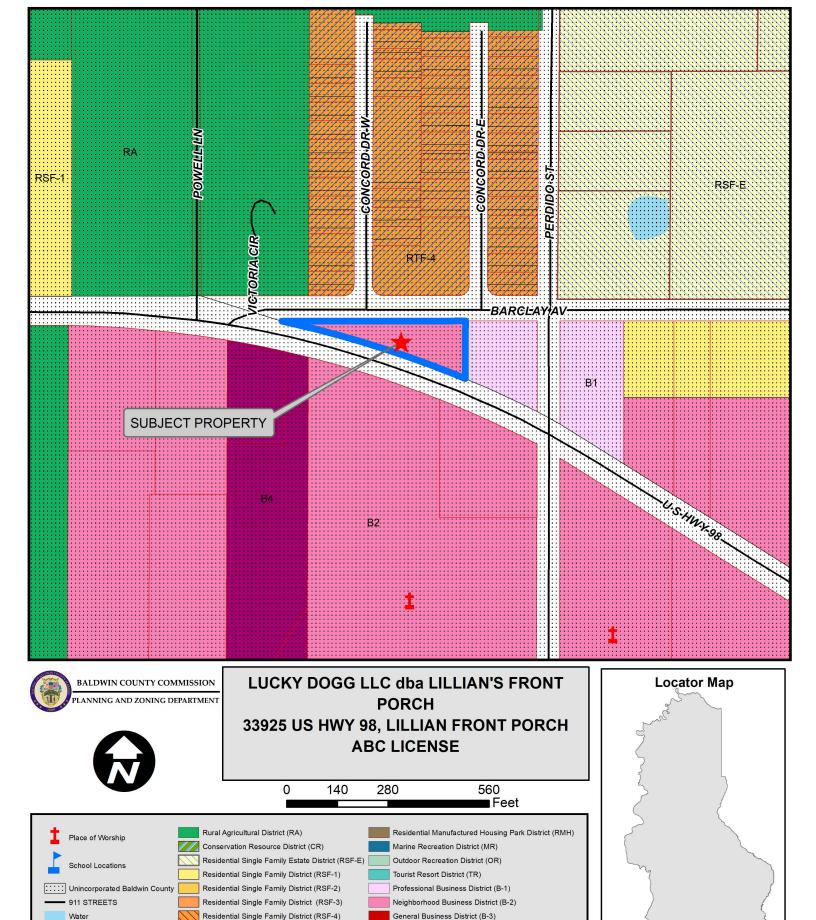

|   | BQ  | PERSONNEL                                                                                                                                                                             |                |
|---|-----|---------------------------------------------------------------------------------------------------------------------------------------------------------------------------------------|----------------|
|   | BQ1 | *Building Inspection Department - Personnel and Position Changes                                                                                                                      | <u>21-0951</u> |
|   | BQ2 | Communications and Information Systems Department - Title Change for Web Developer II Position                                                                                        | <u>21-0952</u> |
|   | BQ3 | Highway Department (Construction Engineering) - Employment of One (1) Engineering Technician I Position                                                                               | <u>21-0953</u> |
|   | BQ4 | Highway Department (Pre-construction Engineering) - Personnel Changes                                                                                                                 | <u>21-0954</u> |
|   | BQ5 | Juvenile Detention Center - Employment of Two (2) Detention Technician Positions                                                                                                      | <u>21-0956</u> |
|   | BQ6 | Personnel Department - Employment of One (1) Benefits Specialist Position                                                                                                             | <u>21-0957</u> |
|   | BQ7 | Solid Waste Department (MacBride Landfill) - Promotion of Employee into Landfill Equipment Operator III Position                                                                      | <u>21-0958</u> |
|   | BQ8 | Correction to Agenda Item BQ2 - May 18, 2021, Baldwin County Commission Regular Meeting                                                                                               | <u>21-0948</u> |
|   | BQ9 | Personnel Department - Employee Handbook Changes                                                                                                                                      | <u>21-0955</u> |
|   | BR  | PLANNING AND ZONING                                                                                                                                                                   |                |
|   | BR1 | Alabama Department of Conservation and Natural Resources - Letter in Support of Acquisition of Land along the Bon Secour River - National Coastal Wetlands Conservation Grant Program | <u>21-0962</u> |
|   | BR2 | 2021-2026 Municipal Separate Storm Sewer Systems (MS4) Permit Renewal                                                                                                                 | <u>21-0961</u> |
|   | BR3 | Text Amendments to Baldwin County Zoning Ordinance - Incorporation of Site Plan Approvals for Certain Developments                                                                    | <u>21-0964</u> |
| С | PF  | RESENTATIONS                                                                                                                                                                          |                |
| D | PU  | JBLIC HEARINGS                                                                                                                                                                        |                |
|   | DA  | ADMINISTRATION                                                                                                                                                                        |                |
|   | DA1 | Case No. LV-202101 - Alcohol License Application for Lucky Dogg,<br>LLC d/b/a Lillian's Front Porch                                                                                   | <u>21-0871</u> |