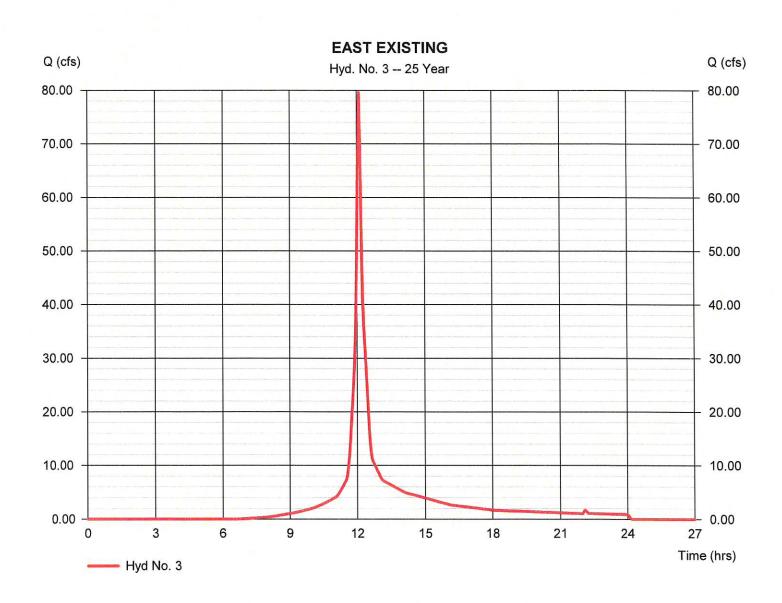

peak Time interval = 3 min Hyd. volume Drainage area = 10.480 acCurve number Basin Slope = 3.0 % Hydraulic length Time of conc. (Tc) Tc method = KIRPICH Total precip. Distribution = 9.25 inStorm duration Shape factor = 24 hrs

<sup>\*</sup> Composite (Area/CN) = [(1.590 x 60) + (8.890 x 69)] / 10.480



Hydraflow Hydrographs Extension for Autodesk® Civil 3D® by Autodesk, Inc. v2020

Wednesday, 12 / 2 / 2020

### Hyd. No. 3

#### **EAST EXISTING**

Hydrograph type = SCS Runoff Storm frequency = 25 yrs Time interval = 3 min Drainage area = 10.480 ac Basin Slope = 3.0 % Tc method = KIRPICH Total precip. = 11.70 inStorm duration = 24 hrs

Peak discharge = 79.67 cfs
Time to peak = 12.10 hrs
Hyd. volume = 266,948 cuft

<sup>\*</sup> Composite (Area/CN) = [(1.590 x 60) + (8.890 x 69)] / 10.480



Hydraflow Hydrographs Extension for Autodesk® Civil 3D® by Autodesk, Inc. v2020

Wednesday, 12 / 2 / 2020

### Hyd. No. 3

#### **EAST EXISTING**

Hydrograph type = SCS Runoff Peak discharge = 100.39 cfsStorm frequency = 50 yrs Time to peak = 12.10 hrs Time interval = 3 min Hyd. volume = 339,050 cuft Drainage area = 10.480 acCurve number = 68\* Basin Slope = 3.0 % Hydraulic length  $= 840 \, \text{ft}$ Tc method = KIRPICH Time of conc. (Tc)  $= 5.39 \, \text{min}$ Total precip. = 13.90 inDistribution = Type III Storm duration = 24 hrs Shape factor = 484

<sup>\*</sup> Composite (Area/CN) = [(1.590 x 60) + (8.890 x 69)] / 10.480



Hydraflow Hydrographs Extension for Autodesk® Civil 3D® by Autodesk, Inc. v2020

Wednesday, 12 / 2 / 2020

### Hyd. No. 3

#### **EAST EXISTING**

= SCS Runoff