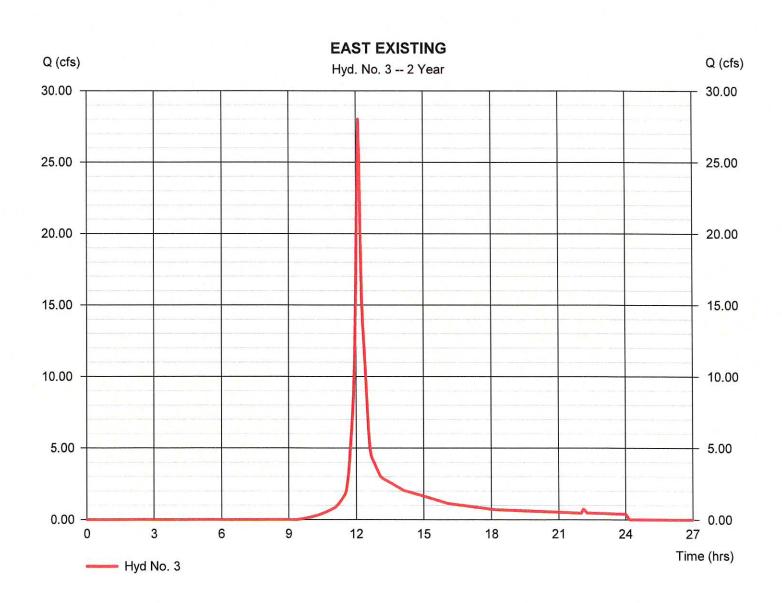

Hyd. No. 2

#### **WEST PROPOSED**

Hydrograph type = SCS Runoff Storm frequency = 100 yrsTime interval = 2 min Drainage area = 8.580 ac Basin Slope = 4.3 % Tc method = KIRPICH Total precip. = 16.30 inStorm duration = 24 hrs

Peak discharge = 110.96 cfs
Time to peak = 12.07 hrs
Hyd. volume = 338,854 cuft



Hydraflow Hydrographs Extension for Autodesk® Civil 3D® by Autodesk, Inc. v2020

Wednesday, 12 / 2 / 2020

### Hyd. No. 3

#### **EAST EXISTING**

Hydrograph type = SCS Runoff = 2 yrs Storm frequency Time interval = 3 min Drainage area = 10.480 acBasin Slope = 3.0 % Tc method = KIRPICH Total precip. = 6.02 inStorm duration = 24 hrs

Peak discharge = 28.03 cfs Time to peak = 12.10 hrs Hyd. volume = 94,019 cuft

<sup>\*</sup> Composite (Area/CN) = [(1.590 x 60) + (8.890 x 69)] / 10.480



Hydraflow Hydrographs Extension for Autodesk® Civil 3D® by Autodesk, Inc. v2020

Wednesday, 12 / 2 / 2020

## Hyd. No. 3

#### **EAST EXISTING**

Hydrograph type = SCS Runoff Peak discharge = 42.46 cfsStorm frequency = 5 yrs Time to peak = 12.10 hrs Time interval = 3 min Hyd. volume = 141,219 cuft Drainage area = 10.480 ac Curve number = 68\* Basin Slope = 3.0 % Hydraulic length  $= 840 \, \text{ft}$ Tc method = KIRPICH Time of conc. (Tc)  $= 5.39 \, \text{min}$ Total precip. Distribution = 7.67 in= Type III Storm duration = 24 hrs Shape factor = 484

<sup>\*</sup> Composite (Area/CN) = [(1.590 x 60) + (8.890 x 69)] / 10.480



Hydraflow Hydrographs Extension for Autodesk® Civil 3D® by Autodesk, Inc. v2020

Wednesday, 12 / 2 / 2020

= 56.84 cfs

 $= 12.10 \, hrs$ 

= 68\*

 $= 840 \, ft$