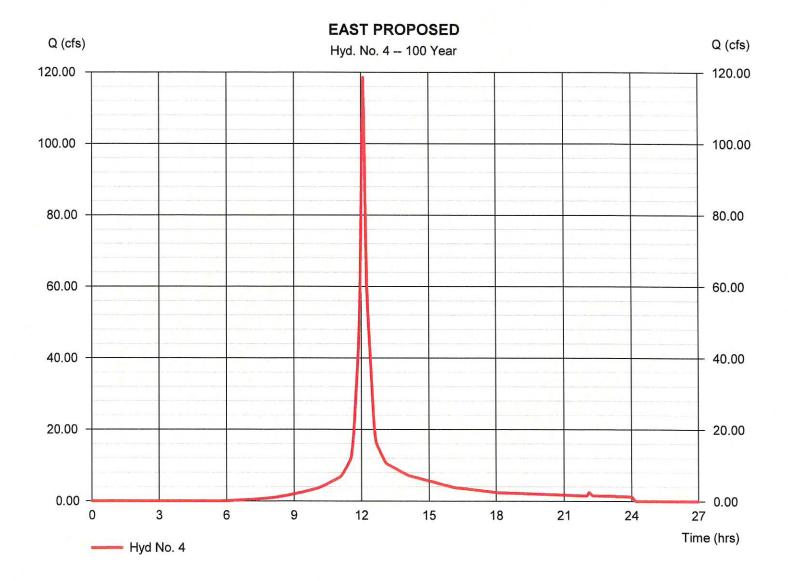

Autodesk® Civil 3D® by Autodesk, Inc. v2020

Wednesday, 12 / 2 / 2020

## Hyd. No. 4

#### **EAST PROPOSED**

= SCS Runoff Hydrograph type Storm frequency = 50 yrsTime interval = 3 min Drainage area = 10.480 acBasin Slope = 3.0 % Tc method = KIRPICH Total precip. = 13.90 inStorm duration = 24 hrs

Peak discharge = 95.97 cfs Time to peak = 12.10 hrs Hyd. volume = 322,083 cuft



Hydraflow Hydrographs Extension for Autodesk® Civil 3D® by Autodesk, Inc. v2020

Wednesday, 12 / 2 / 2020

### Hyd. No. 4

#### **EAST PROPOSED**

= SCS Runoff Hydrograph type Storm frequency = 100 yrsTime interval = 3 min Drainage area = 10.480 acBasin Slope = 3.0 % Tc method = KIRPICH Total precip. = 16.30 inStorm duration = 24 hrs

Peak discharge = 118.59 cfs Time to peak = 12.10 hrs Hyd. volume = 401,065 cuft





#### **Buford King**

From: Alfreda Jeffords

Sent: Thursday, April 22, 2021 5:26 PM

To: Buford King

**Cc:** Jessie Parfait; Mary Booth

**Subject:** RE: S-21047 Blackwater Farms Subdivision package

Buford,

The lots could apply for residential driveway permits if/when they build homes/buildings on the properties. Any additional land use changes would have to be reviewed to accommodate for additional runoff.

Let me know if you need further information.

Thanks, Weesie

From: Buford King

Sent: Tuesday, April 20, 2021 10:31 AM

To: Debra Ann. Morris < ; Alfreda Jeffords
Cc: Matthew Brown < ; Jessie Parfait

Mary Booth

Subject: S-21047 Blackwater Farms Subdivision package

Deb/Wessie, good morning, I have a new subdivision case for you:

S-21047, Blackwater Farms Subdivision, a 5-lo