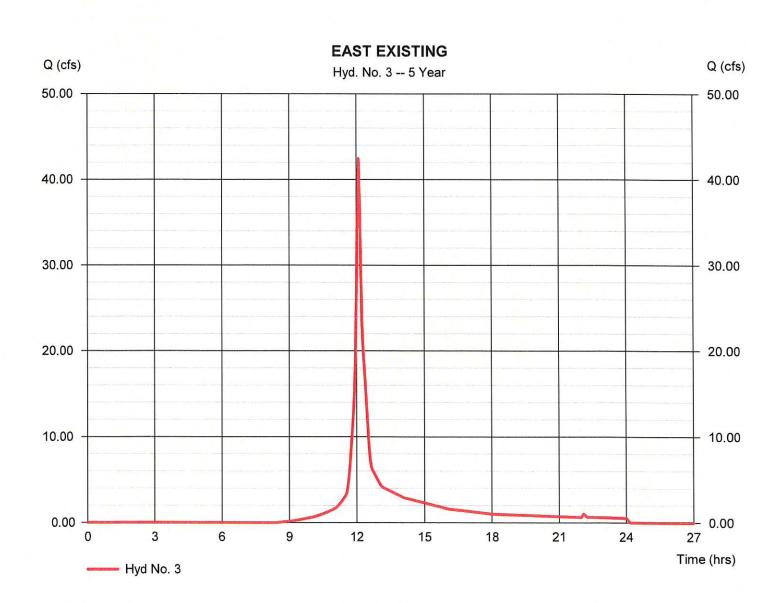

24 hrs

Peak discharge = 28.03 cfs Time to peak = 12.10 hrs Hyd. volume = 94,019 cuft

<sup>\*</sup> Composite (Area/CN) = [(1.590 x 60) + (8.890 x 69)] / 10.480



Hydraflow Hydrographs Extension for Autodesk® Civil 3D® by Autodesk, Inc. v2020

Wednesday, 12 / 2 / 2020

## Hyd. No. 3

#### **EAST EXISTING**

Hydrograph type = SCS Runoff Peak discharge = 42.46 cfsStorm frequency = 5 yrs Time to peak = 12.10 hrs Time interval = 3 min Hyd. volume = 141,219 cuft Drainage area = 10.480 ac Curve number = 68\* Basin Slope = 3.0 % Hydraulic length  $= 840 \, \text{ft}$ Tc method = KIRPICH Time of conc. (Tc)  $= 5.39 \, \text{min}$ Total precip. Distribution = 7.67 in= Type III Storm duration = 24 hrs Shape factor = 484

<sup>\*</sup> Composite (Area/CN) = [(1.590 x 60) + (8.890 x 69)] / 10.480



Hydraflow Hydrographs Extension for Autodesk® Civil 3D® by Autodesk, Inc. v2020

Wednesday, 12 / 2 / 2020

= 56.84 cfs

 $= 12.10 \, hrs$ 

= 68\*

 $= 840 \, ft$ 

 $= 5.39 \, \text{min}$ 

= Type III

= 484

= 189,184 cuft

## Hyd. No. 3

#### **EAST EXISTING**

Hydrograph type = SCS Runoff Peak discharge Storm frequency = 10 yrs Time to peak Time interval = 3 min Hyd. volume Drainage area = 10.480 acCurve number Basin Slope = 3.0 % Hydraulic length Time of conc. (Tc) Tc method = KIRPICH Total precip. Distribution = 9.25 inStorm duration Shape factor = 24 hrs

<sup>\*</sup> Composite (Area/CN) = [(1.590 x 60) + (8.890 x 69)] / 10.480



Hydraflow Hydrographs Extension for Autodesk® Civil 3D® by Autodesk, Inc. v2020

Wednesday, 12 / 2 / 2020

### Hyd. No. 3

#### **EAST EXISTING**

Hydr