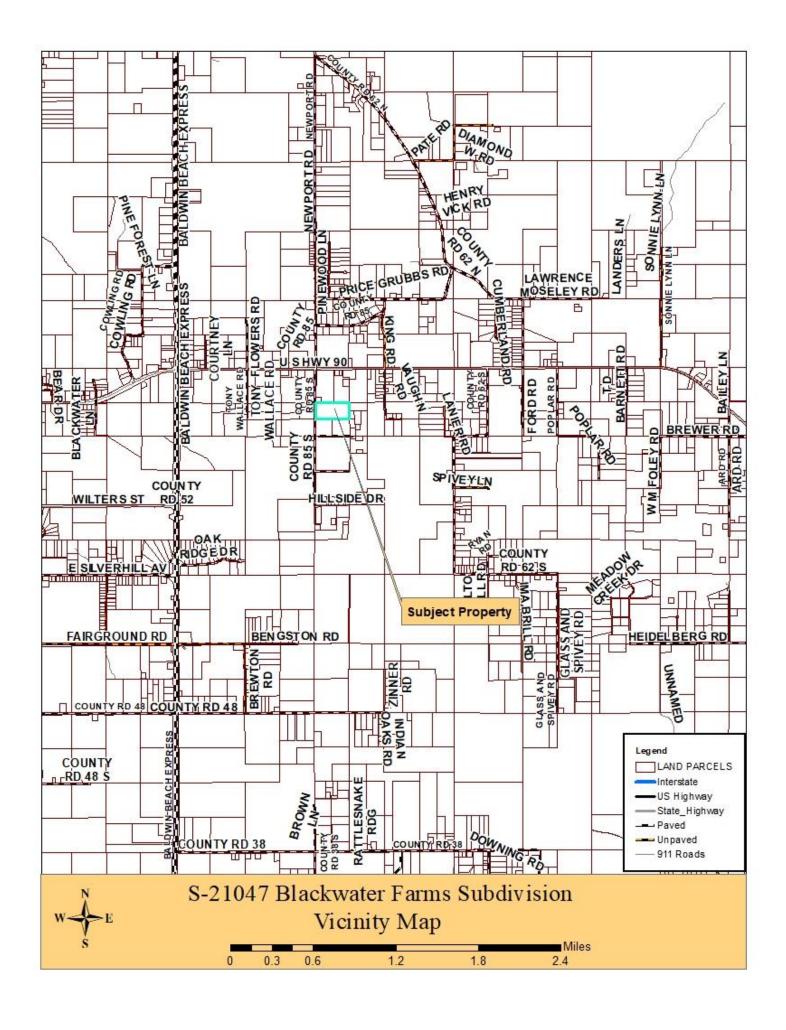

1 and lot 5 is zoned RA, the proposed subdivision complies with these zoning classifications.
- The applicant included on the subdivision plat a certificate of approval for the Baldwin County Health Department for an on-site sewer treatment (septic) system. Additional permitting procedures may be required by the applicant to install the onsite septic systems.
- The Baldwin County Highway Department provides the following comments:
  - o Application for residential driveway permits may be submitted on the new lots.
  - Any additional land use changes shall be reviewed for additional runoff at the time of land use certificate application.

#### VI. RECOMMENDATIONS:

Staff recommends that the Development Permit application for Case No. S-21047, Blackwater Farms Subdivision be **APPROVED.** 









## **Shipment Confirmation Acceptance Notice**

Note to Mailer: The labels and volume associated to this form online, must match the labeled packages being presented to the USPS® employee with this form.

Shipment Date: 06/04/2021

Shipped From:

Name: BALDWIN COUNTY CENTRAL ANNEX

22251 PALMER STREET Address:

City: ROBERTSDALE

State: AL ZIP+4® \_36567

| Type of Mail                 | Volume |
|------------------------------|--------|
| Priority Mail Express®*      |        |
| Priority Mail®               | 0      |
| First-Class Package Service® |        |
| Returns                      |        |
| International*               |        |
| Other                        | 17     |
| Total                        | 17     |

<sup>\*</sup>Start time for products with service guara