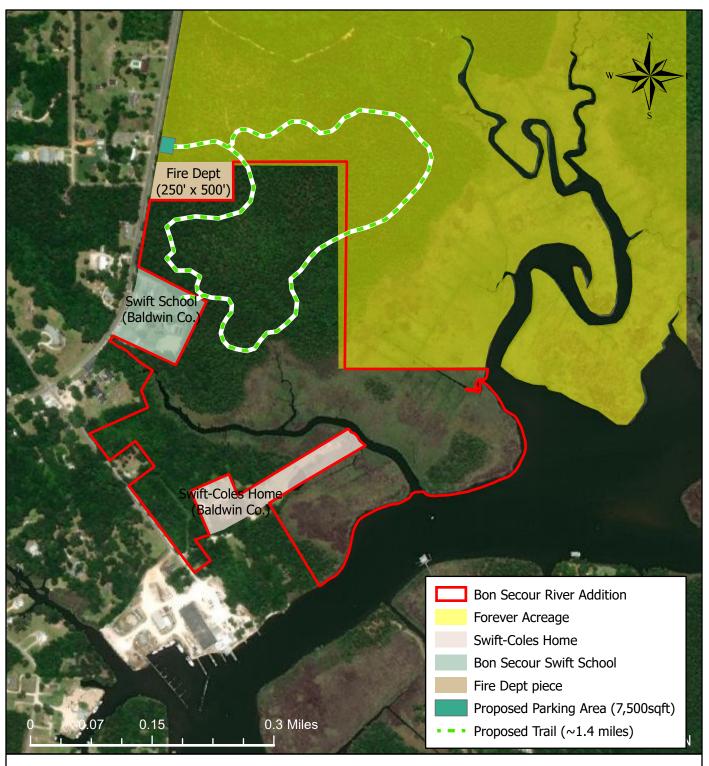

|   | BQ  | PERSONNEL                                                                                                                                                                             |                |
|---|-----|---------------------------------------------------------------------------------------------------------------------------------------------------------------------------------------|----------------|
|   | BQ1 | *Building Inspection Department - Personnel and Position Changes                                                                                                                      | <u>21-0951</u> |
|   | BQ2 | Communications and Information Systems Department - Title Change for Web Developer II Position                                                                                        | <u>21-0952</u> |
|   | BQ3 | Highway Department (Construction Engineering) - Employment of One (1) Engineering Technician I Position                                                                               | <u>21-0953</u> |
|   | BQ4 | Highway Department (Pre-construction Engineering) - Personnel Changes                                                                                                                 | <u>21-0954</u> |
|   | BQ5 | Juvenile Detention Center - Employment of Two (2) Detention Technician Positions                                                                                                      | <u>21-0956</u> |
|   | BQ6 | Personnel Department - Employment of One (1) Benefits Specialist Position                                                                                                             | <u>21-0957</u> |
|   | BQ7 | Solid Waste Department (MacBride Landfill) - Promotion of Employee into Landfill Equipment Operator III Position                                                                      | <u>21-0958</u> |
|   | BQ8 | Correction to Agenda Item BQ2 - May 18, 2021, Baldwin County Commission Regular Meeting                                                                                               | <u>21-0948</u> |
|   | BQ9 | Personnel Department - Employee Handbook Changes                                                                                                                                      | <u>21-0955</u> |
|   | BR  | PLANNING AND ZONING                                                                                                                                                                   |                |
|   | BR1 | Alabama Department of Conservation and Natural Resources - Letter in Support of Acquisition of Land along the Bon Secour River - National Coastal Wetlands Conservation Grant Program | <u>21-0962</u> |
|   | BR2 | 2021-2026 Municipal Separate Storm Sewer Systems (MS4) Permit Renewal                                                                                                                 | <u>21-0961</u> |
|   | BR3 | Text Amendments to Baldwin County Zoning Ordinance - Incorporation of Site Plan Approvals for Certain Developments                                                                    | <u>21-0964</u> |
| С | PF  | RESENTATIONS                                                                                                                                                                          |                |
| D | PU  | JBLIC HEARINGS                                                                                                                                                                        |                |
|   | DA  | ADMINISTRATION                                                                                                                                                                        |                |
|   | DA1 | Case No. LV-202101 - Alcohol License Application for Lucky Dogg,<br>LLC d/b/a Lillian's Front Porch                                                                                   | <u>21-0871</u> |