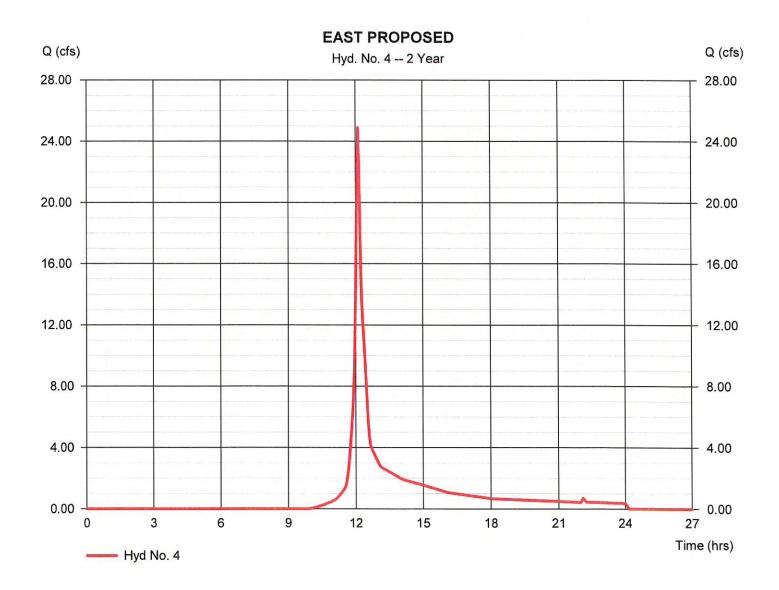

yd. No. 3

#### **EAST EXISTING**

= SCS Runoff Hydrograph type Storm frequency = 100 yrsTime interval  $= 3 \min$ Drainage area = 10.480 acBasin Slope = 3.0 %Tc method = KIRPICH Total precip. = 16.30 inStorm duration = 24 hrs

Peak discharge = 123.04 cfs Time to peak = 12.10 hrs Hyd. volume = 419,297 cuft

<sup>\*</sup> Composite (Area/CN) = [(1.590 x 60) + (8.890 x 69)] / 10.480



Hydraflow Hydrographs Extension for Autodesk® Civil 3D® by Autodesk, Inc. v2020

Wednesday, 12 / 2 / 2020

## Hyd. No. 4

#### **EAST PROPOSED**

= SCS Runoff Hydrograph type Storm frequency = 2 yrs Time interval = 3 min Drainage area = 10.480 acBasin Slope = 3.0 % Tc method = KIRPICH Total precip. = 6.02 inStorm duration = 24 hrs

Peak discharge = 24.88 cfs Time to peak = 12.10 hrs Hyd. volume = 84,378 cuft



Hydraflow Hydrographs Extension for Autodesk® Civil 3D® by Autodesk, Inc. v2020

Wednesday, 12 / 2 / 2020

### Hyd. No. 4

#### **EAST PROPOSED**

= SCS Runoff Hydrograph type = 5 yrs Storm frequency Time interval = 3 min Drainage area = 10.480 acBasin Slope = 3.0 % Tc method = KIRPICH Total precip. = 7.67 inStorm duration = 24 hrs

Peak discharge = 38.79 cfs
Time to peak = 12.10 hrs
Hyd. volume = 129,432 cuft
Curve number = 65



Hydraflow Hydrographs Extension for Autodesk® Civil 3D® by Autodesk, Inc. v2020

Wednesday, 12 / 2 / 2020

### Hyd. No. 4

#### **EAST PROPOSED**

= SCS Runoff Hydrograph type Storm frequency = 10 yrs Time interval = 3 min Drainage area = 10.480 acBasin Slope = 3.0 % Tc method = KIRPICH Total precip. = 9.25 inStorm duration = 24 hrs

Peak discharge = 52.85 cfs