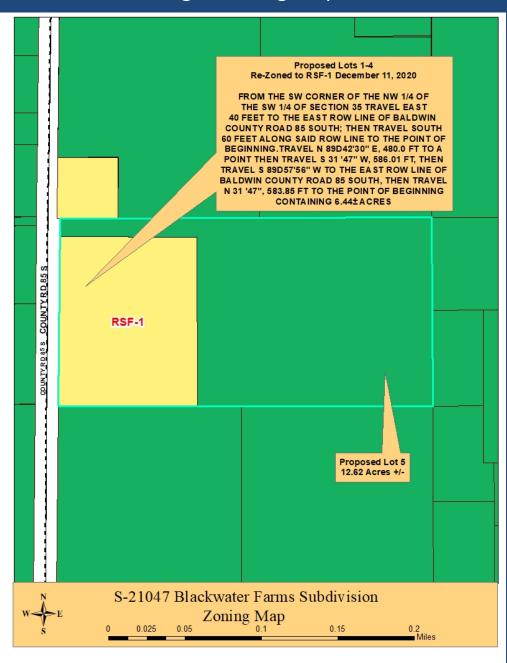

S

has been rezoned from RA, Rural Agricultural District, to RSF-1 – Single Family District, in accordance with Section 19.17 Agricultural Land of the Baldwin County Zoning Ordinances.

Sincerely,

Linda Lee Planner

CC: Celena Boykin D J Hart

> BJ's Residential Properties LLC 1299 Greystone Crest Birmingham, AL 35242

## S-21047 Blackwater Farms Subdivision

**Baldwin County Zoning Ordinance: Section 19.17 Agricultural Land** In any planning district which has elected to come under the planning and zoning jurisdiction of the Baldwin County Commission, undeveloped land or land zoned or used for agricultural purposes or timber growing, shall automatically be rezoned to the RSF-1 Single family District upon the submission of a complete application by the owner.

## **Enlarged Zoning Map**



# S-21047 Blackwater Farms Subdivision Development Permit Approval

- Approximately 19.06 Total Acres
- 5 Proposed Lots
- Smallest Lot Size 1.6 acres
- Water East Central Baldwin Water
   Authority
- Sewer On-site Septic
- Electricity Baldwin EMC

## S-21047 Blackwater Farms Subdivision Development Permit Approval

| LOT# | ZONING | PROPOSED<br>LOT SIZE | REQUIRED<br>LOT SIZE     | COMPLIANT? |
|------|--------|----------------------|--------------------------|------------|
| 1    | RSF-1  | 1.63 acres           | 30,000sf<br>(0.67 acres) | YES        |
| 2    | RSF-1  | 1.6 acres            | 30,000sf<br>(0.67 acres) | YES        |
| 3    | RSF-1  | 1.6 acres            | 30,000sf<br>(0.67 acres) | YES        |
| 4    | RSF-1  | 1.6 acres            | 30,000sf<br>(0.67 acres) | YES