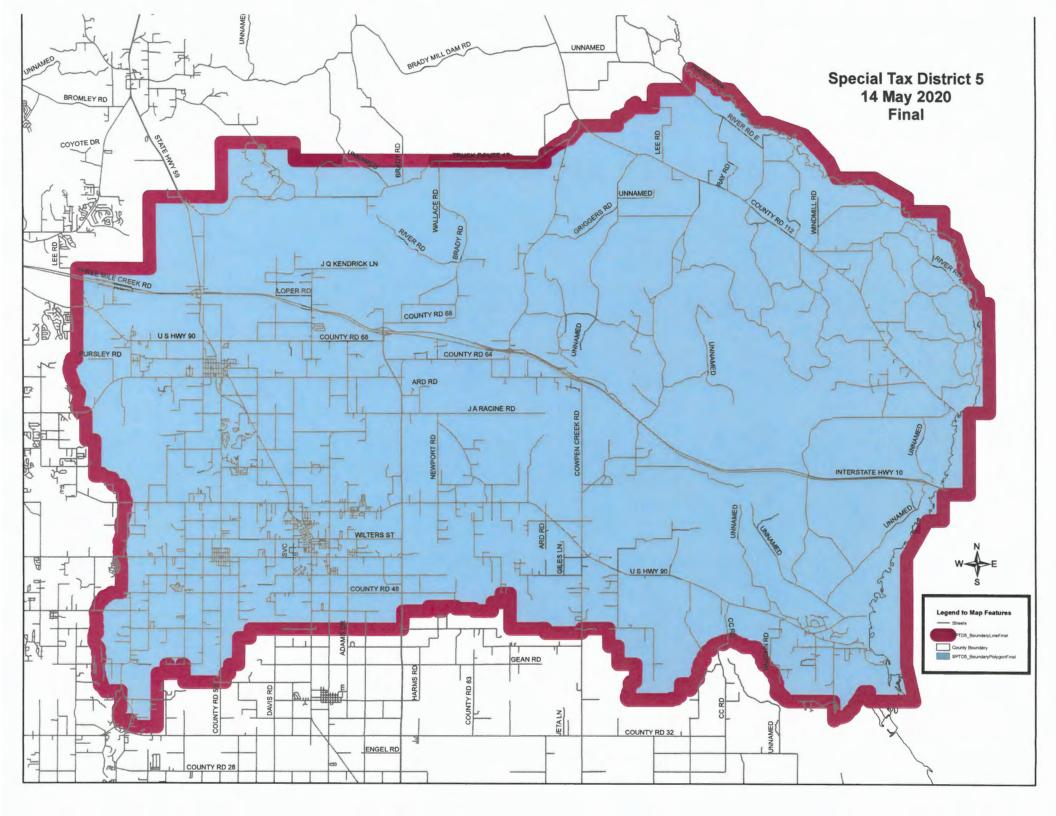

Special Tax District 5 shall consist of all parcels of real property located in Baldwin County, Alabama within the following described area:

Beginning at a point at the Southeast corner of Section 17, Township 4 South, Range 3 East; thence South along the East lines of Section 20, Township 4 South, Range 3 East and Section 29, Township 4 South, Range 3 East to the Southeast corner of Section 29, Township 4 South, Range 3 East. Thence West along the South lines of Section 29, Township 4 South, Range 3 East and Section 30, Township 4 South, Range 3 East to the Southwest corner of Section 30, Township 4 South, Range 3 East. Thence South along the East lines of Section 36,

Township 4 South, Range 2 East, and Section 1, Township 5 South, Range 2 East to the Southeast corner of Section 1, Township 5 South, Range 2 East. Thence South along the East line of Parcel 05-43-01-12-0-000-001.000 to the Southeast corner of Parcel 05-43-01-12-0-000-001.000; thence West along the South line of Parcel 05-43-01-12-0-000-001.000 to the Northwest corner of Parcel 05-43-01-12-0-000-024.000. Thence South along the West lines of Parcels 05-43-01-12-0-000-024.000, 05-43-06-13-0-000-001.006, 05-42-04-18-0-000-003.000 to the South line of Parcel 05-42-04-18-0-000-003.000.

Thence generally Southeast crossing the right-of-way of County Road 64 to the Northwest corner of Parcel 05-42-04-19-0-000-002.000; thence South along the West lines of Parcels 05-42-04-19-0-000-002.000 and 05-42-04-19-0-000-001.000 to the Southwest corner of Parcel 05-42-04-19-0-000-001.000; thence East along the South line of Parcel 05-42-04-19-0-000-001.000 to the Northwest corner of Parcel 05-42-04-19-0-000-008.000; thence South along the West lines of Parcels 05-42-04-19-0-000-008.000, 05-42-09-30-0-000-001.001 and 05-42-09-30-0-000-006.000 to the Northwest corner of Parcel 05-42-09-30-0-000-006.003. Thence East along the North lines of parcels 05-42-09-30-0-000-006.003, 05-42-09-30-0-000-006.006, 05-42-09-30-0-000-006.001 and 05-42-09-30-0-000-006.002 to the Northeast corner of Parcel 05-42-09-30-0-000-006.002; thence South along the West line of Parcel 05-42-09-29-0-000-003.000 to the Southwest corner of Parcel 05-42-09-29-0-000-003.000; thence Southeast to the South line of Parcel 05-42-09-29-0-000-003.000; thence East along the South line of Parcel 05-42-09-29-0-000-003.000 to the Northwest corner of Parcel 05-42-09-32-0-000-003.000. Thence South along the West lines of Parcels 05-42-09-32-0-000-003.000, 05-42-09-32-0-000-012.000, 05-42-09-32-0-000-012.002, 05-42-09-32-0-000-012.003 and 05-42-09-32-0-000-012.001 to the Southwest corner of Parcel 05-42-09-32-0-000-012.001; thence South across the right-of way of County Road 54 to the Northwest corner of Parcel 05-42-09-32-0-000-021.000; thence South along the West lines of Parcels 05-42-09-32-0-000-021.000, 05-42-09-32-0-000-039.000, 05-42-09-32-0-016.000, 05-47-03-05-0-000-018.000, 05-47-03-05-0-000-019.000, 05-47-03-05-0-000-019.001, $05-47-03-05-0-000-020.000,\ 05-47-03-05-0-000-020.001,\ 05-47-03-05-0-000-047.007,\ 05-47-03-05-0-000-047.007,\ 05-47-03-05-0-000-047.007,\ 05-47-03-05-0-000-047.007,\ 05-47-03-05-0-000-047.007,\ 05-47-03-05-0-000-047.007,\ 05-47-03-05-0-000-047.007,\ 05-47-03-05-0-000-047.007,\ 05-47-03-05-0-000-047.007,\ 05-47-03-05-0-000-047.007,\ 05-47-03-05-0-000-047.007,\ 05-47-03-05-0-000-047.007,\ 05-47-03-05-0-000-047.007,\ 05-47-03-05-0-000-047.007,\ 05-47-03-05-0-000-047.007,\ 05-47-03-05-0-000-047.007,\ 05-47-03-05-0-000-047.007,\ 05-47-03-05-0-000-047.007,\ 05-47-03-05-0-000-047.007,\ 05-47-03-05-0-000-047.007,\ 05-47-03-05-0-000-047.007,\ 05-47-03-05-0-000-047.007,\ 05-47-03-05-0-000-047.007,\ 05-47-03-05-0-000-047.007,\ 05-47-03-05-0-000-047.007,\ 05-47-03-05-0-000-047.007,\ 05-47-03-05-0-000-047.007,\ 05-47-03-05-0-000-047.007,\ 05-47-03-05-0-000-047.007,\ 05-47-03-05-0-000-047.007,\ 05-47-03-05-0-000-047.007,\ 05-47-03-05-0-000-047.007,\ 05-47-03-05-0-000-047.007,\ 05-47-03-05-0-000-047.007,\ 05-47-03-05-0-000-047.007,\ 05-47-03-05-0-000-047.007,\ 05-47-03-05-0-000-047.007,\ 05-47-03-05-0-000-047.007,\ 05-47-03-05-0-000-047.007,\ 05-47-03-05-0-000-047.007,\ 05-47-03-05-0-000-047.007,\ 05-47-03-05-0-000-047.007,\ 05-47-03-05-0-000-047.007,\ 05-47-03-05-0-000-047.007,\ 05-47-03-000-047.007,\ 05-47-000-047.007,\ 05-47-000-047.007,\ 05-47-000-047.007,\ 05-47-000-047.007,\ 05-47-000-047.007,\ 05-47-000-047.007,\ 05-47-000-047.007,\ 05-47-000-047.007,\ 05-47-000-047.007,\ 05-47-000-047.007,\ 05-47-000-047.007,\ 05-47-000-047.007,\ 05-47-000-047.007,\ 05-47-000-047.007,\ 05-47-000-047.007,\ 05-47-000-047.007,\ 05-47-000-047.007,\ 05-47-000-047.007,\ 05-47-000-047.007,\ 05-47-000-047.007,\ 05-47-000-047.007,\ 05-47-000-047.007,\ 05-47-000-047.007,\ 05-47-000-047.007,\ 05-47-000-047.007,\ 05-47-000-047.007,\ 05-47-000-047.007,\ 05-47-000-047.007,\ 05-47-000-047.007,\ 05-47-000-047.007,\ 05-47-000-047.007,\ 05-47-000-047.007,\ 05-47-000-047.007,\ 05-47-000-047.007,\ 05-47-000-047.007,\ 05-47-000-047.007,\ 05-47-000-047$  $05-0-000-047.029,\ 05-47-03-05-0-000-047.030,\ 05-47-03-05-0-000-047.008,\ 05-47-03-05-0-000-047.030,\ 05-47-03-05-0-000-047.030,\ 05-47-03-05-0-000-047.030,\ 05-47-03-05-0-000-047.030,\ 05-47-03-05-0-000-047.030,\ 05-47-03-05-0-000-047.030,\ 05-47-03-05-0-000-047.030,\ 05-47-03-05-0-000-047.030,\ 05-47-03-05-0-000-047.030,\ 05-47-03-05-0-000-047.030,\ 05-47-03-05-0-000-047.030,\ 05-47-03-05-0-000-047.030,\ 05-47-03-05-0-000-047.030,\ 05-47-03-05-0-000-047.030,\ 05-47-03-05-0-000-047.030,\ 05-47-03-05-0-000-047.030,\ 05-47-03-05-0-000-047.030,\ 05-47-03-05-0-000-047.030,\ 05-47-03-05-0-000-047.030,\ 05-47-03-05-0-000-047.030,\ 05-47-03-05-0-000-047.030,\ 05-47-03-05-0-000-047.030,\ 05-47-03-05-0-000-047.030,\ 05-47-03-05-0-000-047.030,\ 05-47-03-05-0-000-047.030,\ 05-47-03-05-0-000-047.030,\ 05-47-03-05-0-000-047.030,\ 05-47-03-05-0-000-047.030,\ 05-47-03-05-0-000-047.030,\ 05-47-03-05-0-000-047.030,\ 05-47-03-05-0-000-047.030,\ 05-47-03-05-0-000-047.030,\ 05-47-03-05-0-000-047.030,\ 05-47-03-05-0-000-047.030,\ 05-47-03-05-0-000-047.030,\ 05-47-03-05-0-000-047.030,\ 05-47-03-05-0-000-047.030,\ 05-47-03-05-0-000-047.030,\ 05-47-03-05-0-000-047.030,\ 05-47-03-05-0-000-047.030,\ 05-47-03-05-0-000-047.030,\ 05-47-03-05-0-000-047.030,\ 05-47-03-05-0-000-047.030,\ 05-47-03-000-047.030,\ 05-47-03-000-047.030,\ 05-47-03-000-047.030,\ 05-47-03-000-047.030,\ 05-47-03-000-047.030,\ 05-47-000-047.030,\ 05-47-000-047.030,\ 05-47-000-047.030,\ 05-47-000-047.030,\ 05-47-000-047.030,\ 05-47-000-047.030,\ 05-47-000-047.030,\ 05-47-000-047.030,\ 05-47-000-047.030,\ 05-47-000-047.030,\ 05-47-000-047.030,\ 05-47-000-047.030,\ 05-47-000-047.030,\ 05-47-000-047.030,\ 05-47-000-047.030,\ 05-47-000-047.030,\ 05-47-000-047.030,\ 05-47-000-047.030,\ 05-47-000-047.030,\ 05-47-000-047.030,\ 05-47-000-047.030,\ 05-47-000-047.030,\ 05-47-000-047.030,\ 05-47-000-047.030,\ 05-47-000-047.030,\ 05-47-000-047.030,\ 05-47-000-047.030,\ 05-47-000-047.030,\ 05-47-000-047.030,\ 05-47-000-047.030,\ 05-47-000-047.030,\ 05-47-000-047.030,\ 05-47-000-$ 047.009, 05-47-03-05-0-000-047.010, 05-47-03-05-0-000-047.000, 05-47-03-05-0-000-047.026and 05-47-03-05-0-000-047.011 to the Southwest corner of Parcel 05-47-03-05-0-000-047.011.

Thence South crossing the right-of-way of State Hwy 104 to the Northwest corner of Parcel 05-47-03-08-0-000-006.000; thence South along the West line of Parcel 05-47-03-08-0-000-006.000 to the Southwest corner of Parcel 05-47-03-08-0-000-006.000; thence West along the South lines of Parcels Parcel 05-47-03-08-0-000-005.000, 05-47-03-08-0-000-003.168 and 05-47-03-07-0-000-002.012 to the intersection of the midline of Fish River.

Thence generally South along the midline of the Fish River to the intersection of the East line of Parcel 05-47-04-19-0-000-003.000; thence South along the East lines of Parcels 05-47-04-19-0-000-003.000, 05-47-04-19-0-000-014.002, 05-47-04-19-0-000-014.001, 05-47-04-19-0-000-014.001, 05-47-04-19-0-000-014.007 and 05-47-04-19-0-000-014.008 to the intersection of the midline of Fish River; thence South along the midline of Fish River to the intersection of the Southwest corner of Parcel 05-47-09-30-0-000-050.000; thence East along the South lines of Parcels 05-47-09-30-0-000-050.000, 05-47-09-30-0-000-050.001 and 05-47-09-29-0-000-001.042 to the Northeast corner of Parcel 05-47-09-29-0-000-009.000; thence South along the East lines of Parcels 05-47-09-29-0-000-009.000, 05-47-09-29-0-000-010.002, 05-47-09-32-0-000-010.002, 05-47-09-32-0-000-010.002, 05-47-09-32-0-000-010.002, 05-47-09-32-0-000-010.002, 05-47-09-32-0-000-010.002, 05-47-09-32-0-000-010.002, 05-47-09-32-0-000-010.002, 05-47-09-32-0-000-010.002, 05-47-09-32-0-000-010.002, 05-47-09-32-0-000-010.002, 05-47-09-32-0-000-010.002, 05-47-09-32-0-000-010.002, 05-47-09-32-0-000-010.002, 05-47-09-32-0-000-010.002, 05-47-09-32-0-000-010.002, 05-47-09-32-0-000-010.002, 05-47-09-32-0-000-010.002, 05-47-09-32-0-000-010.002, 05-47-09-32-0-000-010.002, 05-47-09-32-0-000-010.002, 05-47-09-32-0-000-010.002, 05-47-09-32-0-000-010.002, 05-47-09-32-0-000-010.002, 05-47-09-32-0-000-010.002, 05-47-09-32-0-000-010.002, 05-47-09-32-0-000-010.002, 05-47-09-32-0-000-010.002, 05-47-09-32-0-000-010.002, 05-47-09-32-0-000-010.002, 05-47-09-32-0-000-010.002, 05-47-09-32-0-000-010.002, 05-47-09-32-0-000-010.002, 05-47-09-32-0-000-010.002, 05-47-09-32-0-000-010.002, 05-47-09-32-0-000-010.002, 05-47-09-32-0-000-010.002, 05-47-09-32-0-000-010.002, 05-47-09-32-0-000-010.002, 05-47-09-32-0-000-010.002, 05-47-09-32-0-000-010.002, 05-47-09-32-0-000-010.002, 05-47-09-32-0-000-010

000-019.000, 05-47-09-32-0-000-019.001 and 05-47-09-32-0-000-019.002 to the Southeast corner of Parcel 05-47-09-32-0-000-019.002; thence West along the South line of Parcel 05-47-09-32-0-000-019.002 to the Northeast corner of Parcel 05-47-09-32-0-000-041.000; thence South along the East line of Parcel 05-47-09-32-0-000-041.000 to the Southwest corner of Parcel 05-47-09-32-0-000-018.000; thence East along the South line of Parcel 05-47-09-32-0-000-018.000 to the intersection of the West right-of-way of County Road 9; thence South along the West right-of-way of County Road 9 to the Southeast corner of Parcel 05-47-09-32-0-000-058.000; thence generally Southeast to the Southwest corner of Parcel 05-47-09-32-0-000-052.000.

Thence East along the South lines of Parcels 05-47-09-32-0-000-052.000, 05-47-09-32-0-000-052.001, 05-47-09-32-0-000-051.006, 05-47-09-32-0-000-051.000 and 05-47-08-33-0-000-010.001 to the Southwest corner of Parcel 05-47-08-33-0-000-009.001; thence North along the West lines of Parcels 05-47-08-33-0-000-009.001, 05-47-08-33-0-000-002.002, 05-47-08-33-0-000-001.002, 05-47-08-28-0-000-012.000, 05-47-08-28-0-000-006.002, 05-47-08-28-0-000-006.002006.012, 05-47-08-28-0-000-006.011, 05-47-08-28-0-000-006.004 and 05-47-08-28-0-000-001.000 to the Northwest corner of Parcel 05-47-08-28-0-000-001.000; thence East along the South line of Parcel 05-47-08-28-0-000-002.000 to the Southeast corner of Parcel 05-47-08-28-0-000-002.000; thence North along the East lines of Parcels 05-47-08-28-0-000-002.000 and 05-47-08-28-0-000-002.001 to the North line of Parcel 05-47-08-28-0-000-001.000; thence East along the North line of Parcel 05-47-08-28-0-000-001.000 to the Northwest corner of Parcel 05-47-08-28-0-000-001.003; thence South along the West line of Parcel 05-47-08-28-0-000-001.003 to the Southwest corner of Parcel 05-47-08-28-0-000-001.003; thence East along the North line of Parcel 05-47-08-28-0-000-001.000 to the Southeast corner of Parcel 05-47-08-28-0-000-001.005; thence North along the East line of Parcel 05-47-08-28-0-000-001.005 to the North line of Parcel 05-47-08-28-0-000-001.000; thence East along the North line of Parcel 05-47-08-28-0-000-001.000 to the Northeast corner of Parcel 05-47-08-28-0-000-001.000; thence South along the East line of Parcel 05-47-08-28-0-000-001.000 to the Northwest corner of Parcel 05-47-08-27-0-000-027.001. Thence East along the North lines of Parcels 05-47-08-27-0-000-027.001, 05-47-08-27-0-000-026.000 and 05-47-08-27-0-000-025.000 to the Northeast corner of Parcel 05-47-08-27-0-000-025.000.

Thence generally Northeast to the Southwest corner of Parcel 05-47-07-26-0-000-003.015; thence East along the South lines of Parcels 05-47-07-26-0-000-003.015 and 05-47-07-26-0-000-003.001 to the Southwest corner of Parcel 05-47-07-26-0-000-003.008; thence North along the West line of Parcel 05-47-07-26-0-000-003.008 to the Northwest corner of Parcel 05-47-07-26-0-000-003.008; thence East along the South line of Parcel 05-47-07-26-0-000-003.011 to the Southeast corner of Parcel 05-47-07-26-0-000-003.011; thence North along the East lines of Parcels 05-47-07-26-0-000-003.011 and 05-47-07-26-0-000-003.012 to the Northeast corner of Parcel 05-47-07-26-0-000-003.012; thence East along the North line of Parcel 05-47-07-26-0-000-003.000 to the Southwest corner of Parcel 05-47-06-23-0-000-005.001; thence North along the West lines of Parcels 05-47-06-23-0-000-005.001, 05-47-06-23-0-000-005.002 and 05-47-06-23-0-000-004.000 to the Northwest corner of Parcel 05-47-06-23-0-000-004.000; thence East along the North line of Parcel 05-47-06-23-0-000-004.000 to the Southwest corner of Parcel 05-47-06-23-0-000-001.001; thence North along the West line of Parcel 05-47-06-23-0-000-001.001 to the Northwest corner of Parcel 05-47-06-23-0-000-001.001; thence East along the South lines of Section 14, Township 6 South, Range 3 East, Section 13, Township 6 South, Range 3 East, Section 18, Township 6 South, Range 4 East, Section 17, Township 6 South, Range 4 East, Section 16, Township 6 South, Range 4 East to the intersection of the East right-of-way of Baldwin Beach Express. Thence North along the East right-of-way of Baldwin Beach Express to the Northwest corner of Parcel 05-48-05-15-0-000-002.005; thence East along the South line of Parcel 05-48-05-15-0-000-002.001 to the Southeast corner of Parcel 05-48-05-15-0-000-002.001; thence North along the East line of Parcel 05-48-05-15-0-000-002.001 to the North line of Parcel 05-48-05-15-0-000-004.000; thence East along the North line of Parcel 05-48-05-15-0-000-004.000 to the Northeast corner of Parcel 05-48-05-15-0-000-004.000; thence South along the East line of Parcel 05-48-05-15-0-000-004.000 to the South line of Parcel 05-48-06-14-0-000-005.000; thence East along the South line of Parcel 05-48-06-14-0-000-005.000 to the Southwest corner of Parcel 05-48-06-14-0-000-006.000; thence North along the West line of Parcel 05-48-06-14-0-000-006.000 to the Northwest corner of Parcel 05-48-06-14-0-000-006.000; thence East along the North lines of Parcels 05-48-06-14-0-000-006.000, 05-48-06-14-0-000-007.000, 05-48-06-14-0-000-010.003, 05-48-06-14-0-000-010.005 and 05-48-06-14-0-000-010.000 to the Northeast corner of Parcel 05-48-06-14-0-000-010.000; thence South along the East line of Parcel 05-48-06-14-0-000-010.000 to the Northwest corner of Parcel 05-48-06-13-0-000-001.001; thence East along the North line of Parcel 05-48-06-13-0-000-001.001 to the Northeast corner of Parcel 05-48-06-13-0-000-001.001; thence North along the West line of Parcel 05-48-06-13-0-000-001.000 to the Southwest corner of Parcel 05-48-06-13-0-000-003.000; thence East along the South lines of Parcels 05-48-06-13-0-000-003.000 and 05-48-06-13-0-000-003.002 to the Southeast corner of Parcel 05-48-06-13-0-000-003.002; thence North along the East line of Parcel 05-48-06-13-0-000-003.002 to the North line of Parcel 05-48-06-13-0-000-001.000; thence East along the North line of Parcel 05-48-06-13-0-000-001.000 to the Northeast corner of Parcel 05-48-06-13-0-000-001.000; thence South along the East line of Parcel 05-48-06-13-0-000-001.000 to the Southwest corner of Section 18, Township 6 South, Range 5 East.

Thence East along the South line of Section 18, Township 6 South, Range 5 East to the Southeast corner of Section 18, Township 6 South, Range 5 East. Thence South along the West line of Section 20, Township 6 South, Range 5 East to the Southwest corner of Parcel 05-49-04-20-0-000-001.004; thence East along the South lines of Parcels 05-49-04-20-0-000-001.004, 20-0-000-001.025, 05-49-04-20-0-000-001.024, 05-49-04-20-0-000-001.023, and 05-49-04-20-0-000-001.010 to the Southeast corner of Parcel 05-49-04-20-0-000-001.010; thence due East to the West line of Section 21, Township 6 South, Range 5 East; thence North along the West line of Section 21, Township 6 South, Range 5 East to the Northwest corner of Section 21, Township 6 South, Range 5 East; thence East along the North line of Section 21, Township 6 South, Range 5 East to Northwest corner of Parcel 05-49-05-21-0-000-001.000; thence South along the West line of Parcel 05-49-05-21-0-000-001.000 to the Southwest corner of Parcel 05-49-05-21-0-000-001.000; thence East along the South line of Parcel 05-49-05-21-0-000-001.000 to the Northwest corner of Parcel 05-49-05-22-0-000-006.000; thence South along the West line of Parcel 05-49-05-22-0-000-006.000 to the Southwest corner of Parcel 05-49-05-22-0-000-006.000; thence East along the South line of Parcel 05-49-05-22-0-000-006.000 to the Southeast corner of Parcel 05-49-05-22-0-000-006.000; thence South along the East line of Parcel 05-49-08-27-0-000-002.000 to the Southeast corner of Parcel 05-49-08-27-0-000-002.000; thence West along the South line of Parcel 05-49-08-27-0-000-002.000 to the Northwest Corner of Parcel 05-49-08-27-0-000-006.000. Thence South along the West line of Parcel 05-49-08-27-0-000-006.000 to the Southwest corner of Parcel 05-49-08-27-0-000-006.000.

Thence East along the South lines of Parcels 05-49-08-27-0-000-006.000 and 05-49-07-26-0-000-004.000 to the Southwest corner of Parcel 05-49-07-26-0-000-005.001; thence North along the West line of 05-49-07-26-0-000-005.001 to the Northwest corner of Parcel 05-49-07-26-0-000-005.001; thence East along the North line of Parcel 05-49-07-26-0-000-005.001 to the Northeast corner of Parcel 05-49-07-26-0-000-005.001; thence South along the East line of Parcel 05-49-07-26-0-000-005.001 to the Southwest corner of Parcel 05-49-07-25-0-000-003.000; thence generally Northeast along the East lines of Parcels 05-49-07-25-0-000-003.000, 05-49-06-24-0-000-003.000 and 05-49-06-24-0-000-004.002 to the intersection of the South line of Parcel 05-49-06-24-0-000-001.000; thence generally Northeast along the South lines of Parcels 05-49-06-24-0-000-001.000 and 05-50-04-19-0-000-001.001 to the Southeast corner of Parcel 05-50-04-19-0-000-001.001. Thence crossing the right-of-way of CC Road to the Southwest corner of Parcel 05-50-04-19-0-000-001.000; thence generally East and South along the South line of Parcel 05-50-04-19-0-000-001.000 to the Southeast corner of Parcel 05-50-04-19-0-000-001.000; thence South along the East lines of Parcels 05-50-04-19-0-000-002.000 and 05-50-04-19-0-000-004.000 to the Northwest corner of Parcel 05-50-04-20-0-000-022.003; thence East along the North line of Parcel 05-50-04-20-0-000-022.003 to the Northeast corner of Parcel 05-50-04-20-0-000-022.003; thence South along the East line of Parcel 05-50-04-20-0-000-022.003 to the South line of Section 20, Township 6 South, Range 6 East; thence East along the South line of Section 20, Township 6 South, Range 6 East to the intersection of the midline of the Blackwater River.

Thence generally Southeast along the midline of the Blackwater River to the intersection of the North line of Section 32, Township 6 South, Range 6 East; thence East along the North lines of Section 32, Township 6 South, Range 6 East and Section 33, Township 6 South, Range 6 East to the Northeast corner of Section 33, Township 6 South, Range 6 East; thence South along the East line of Section 33, Township 6 South, Range 6 East to the midline of the Blackwater River. Thence generally Northeast along the midline of the Blackwater River to the intersection of the West line of Section 26, Township 6 South, Range 6 East. Thence South along the West line of Section 26, Township 6 South, Range 6 East to the Southwest corner of Section 26, Township 6 South, Range 6 East; thence East along the South line of Section 26, Township 6 South, Range 6 East to the Southeast corner of Section 26, Township 6 South, Range 6 East; thence North along the East line of Section 26, Township 6 South, Range 6 East to the Southeast corner of Section 23, Township 6 South, Range 6 East. Thence North along the East lines of Sections 23, Township 6 South, Range 6 East, Section 14, Township 6 South, Range 6 East, Section 11, Township 6 South, Range 6 East, Section 1, Township 6 South, Range 6 East, to the intersection of the South line of Section 36, Township 5 South, Range 6 East. Thence East along the South line of Section 36, Township 5 South, Range 6 East to the Southeast corner of Section 36, Township 5 South, Range 6 East; thence North along the East line Section 36, Township 5 South, Range 6 East to the Southwest corner of Section 31, Township 5 South, Range 7 East; thence East along the South line of Section 31, Township 5 South, Range 7 East to the Southeast corner of Section 31, Township 5 South, Range 7 East; thence North along the East lines of Section 31, Township 5 South, Range 7 East, Section 30, Township 5 South, Range 7 East, and Section 19, Township 5 South, Range 7 East to the South line of Section 18, Township 5 South, Range 7 East; thence East along the South line of Section 18, Township 5 South, Range 7 East to the Southeast corner of Section 18, Township 5 South, Range 7 East. Thence North along the East lines of Section 18, Township 5 South, Range 7 East, Section 7, Township 5 South, Range 7 East, and Section 6, Township 5 South, Range 7 East to the Northeast corner of Section 6, Township 5 South, Range

7 East. Thence West along the North line of Section 6, Township 5 South, Range 7 East to the Southeast corner of Section 31, Township 4 South, Range 7 East. Thence North along the East lines of Section 31, Township 4 South, Range 7 East, and Section 30, Township 4 South, Range 7 East to the Southeast corner of Section 24, Township 4 South, Range 6 East. Thence North along the East line of Section 24, Township 4 South, Range 6 East, to the Northeast corner of Section 24, Township 4 South, Range 6 East; thence West along the North line of Section 24, Township 4 South, Range 6 East to the Northwest corner of Section 24, Township 4 South, Range 6 East; thence North along the East line of Section 23, Township 4 South, Range 6 East to the Northeast corner of Section 23, Township 4 South, Range 6 East; thence Northwest along the East line of Section 14, Township 4 South, Range 6 East to the Northeast corner of Section 15, Township 4 South, Range 6 East. Thence West along the North line of Section 15, Township 4 South, Range 6 East to the Northwest corner of Section 15, Township 4 South, Range 6 East; thence North along the East lines of Sections 16, Township 4 South Range 6 East, Section 09, Township 4 South, Range 6 East, Section 08, Township 4 South, Range 6 East, Section 07, Township 4 South, Range 6 East, Section 06, Township 4 South, Range 6 East, Section 01, Township 4 South, Range 5 East and Section 36, Township 3 South, Range 5 East to the Northwest corner of Section 36, Township 3 South, Range 5 East; thence South along the East line of Section 35, Township 3 South, Range 5 East to the Southeast corner of Section 35, Township 3 South, Range 5 East; thence West along the South line of Section 35, Township 3 South, Range 5 East to the Southwest corner of Section 35, Township 3 South, Range 5 East; thence South along the West line of Section 02, Township 4 South, Range 5 East to the Southeast corner of Parcel 05-35-02-03-0-000-001.000; thence West along the South line of Parcel 05-35-02-03-0-000-001.000 to the Southwest corner of Parcel 05-35-02-03-0-000-001.000; thence North to the Northeast corner of Parcel 05-35-02-03-0-000-002.001.

Thence generally Southwest along the West line of Parcel 05-35-02-03-0-000-002.001 to the intersection of the North line of Parcel 05-35-02-03-0-000-004.000; thence West along the North line of Parcel 05-35-02-03-0-000-004.000 to the Northwest corner of Parcel 05-35-02-03-0-000-004.000; thence South along the West line of Parcel 05-35-02-03-0-000-004.000 to the Southeast corner of Section 04, Township 4 South, Range 5 East; thence West along the South lines of Sections 04, Township 4 South, Range 5 East and Section 05, Township 4 South, Range 5 East to the Northeast corner of Parcel 05-35-03-08-0-000-001.012; thence South along the East lines of Parcels 05-35-03-08-0-000-001.012, 05-35-03-08-0-000-001.002, 05-35-03-08-0-000-001.004, 05-35-03-08-0-000-003.003, 05-35-03-08-0-000-001.004 to the South line of Parcel 05-35-03-08-0-000-001.004; thence West along the South line of Parcel 05-35-03-08-0-000-001.004 to the East line of Section 07, Township 4 South, Range 5 East; thence South along the East line of Section 07, Township 4 South, Range 5 East to the Southeast corner of Section 07, Township 4 South, Range 5 East; thence West along the South line of Section 07, Township 4 South, Range 5 East to the Southwest corner of Section 07, Township 4 South, Range 5 East; thence North along the West line of Section 07, Township 4 South, Range 5 East to the Southeast corner of Section 12, Township 4 South, Range 4 East. Thence West along the South lines of Sections 12, Township 4 South, Range 4 East, Section 11, Township 4 South, Range 4 East, Section 10, Township 4 South, Range 4 East, Section 09, Township 4 South, Range 4 East, Section 08, Township 4 South, Range 4 East, and Section 07, Township 4 South, Range 4 East to the Southwest corner of Section 07, Township 4 South, Range 4 East. Thence North along the West line of Section 07, Township 4 South, Range 4 East to the Southeast corner of Parcel 05-33-01-12-0-000-001.000; thence West along the South lines of Parcels 050-000-001.000, 05-33-01-11-0-000-001.002 and 05-33-01-11-0-000-001.053 to the Southwest corner of Parcel 05-33-01-11-0-000-001.053; thence South along the East lines of Parcels 05-33-02-10-0-000-001.000 and 05-33-05-15-0-000-001.000 to the Southeast corner of Section 15, Township 4 South, Range 3 East. Thence West along the South lines of Sections 15, Township 4 South, Range 3 East and Section 16, Township 4 South, Range 3 East to the point of beginning.

All references herein to "Parcels" shall refer to the parcel identification number as assigned by the Baldwin County Revenue Commissioner on the 13th day of May, 2021.

- (c) the County Board of Education of Baldwin County, Alabama has heretofore submitted a map showing the boundaries of the District for which the special ad valorem district school tax is proposed and has caused a copy of said map to be recorded in the office of the Judge of Probate of Baldwin County; and
- (d) the Request and the Petition in all respects conform to the requirements of applicable law; and
- (e) the interests of the taxpayers and citizens of District 5 (Am. 382) School Tax District in Baldwin County as described herein are best served if the requested election is held on September 21, 2021.