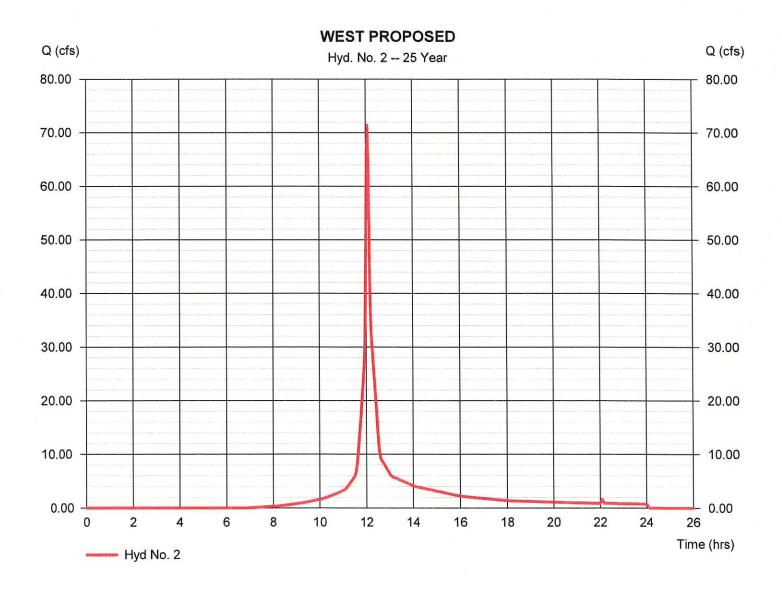

/ 2020

### Hyd. No. 2

#### **WEST PROPOSED**

= SCS Runoff Hydrograph type Storm frequency = 10 yrsTime interval = 2 min Drainage area = 8.580 ac Basin Slope = 4.3 % Tc method = KIRPICH Total precip. = 9.25 inStorm duration = 24 hrs

Peak discharge = 50.70 cfs
Time to peak = 12.07 hrs
Hyd. volume = 151,580 cuft
Curve number = 67.1
Hydraulic length = 650 ft



Hydraflow Hydrographs Extension for Autodesk® Civil 3D® by Autodesk, Inc. v2020

Wednesday, 12 / 2 / 2020

### Hyd. No. 2

#### **WEST PROPOSED**

= SCS Runoff Hydrograph type Storm frequency = 25 yrs Time interval = 2 min Drainage area = 8.580 acBasin Slope = 4.3 % Tc method = KIRPICH Total precip. = 11.70 inStorm duration = 24 hrs

Peak discharge = 71.45 cfs
Time to peak = 12.07 hrs
Hyd. volume = 214,760 cuft
Curve number = 67.1



Hydraflow Hydrographs Extension for Autodesk® Civil 3D® by Autodesk, Inc. v2020

Wednesday, 12 / 2 / 2020

### Hyd. No. 2

## WEST PROPOSED

Hydrograph type = SCS Runoff = 50 yrs Storm frequency Time interval = 2 min Drainage area = 8.580 acBasin Slope = 4.3 % Tc method = KIRPICH Total precip. = 13.90 inStorm duration = 24 hrs

Peak discharge = 90.31 cfs Time to peak = 12.07 hrs Hyd. volume = 273,451 cuft



Hydraflow Hydrographs Extension for Autodesk® Civil 3D® by Autodesk, Inc. v2020

Wednesday, 12 / 2 / 2020

## Hyd. No. 2

#### **WEST PROPOSED**

Hydrograph type = SCS Runoff Storm frequency = 100 yrsTime interval = 2 min Drainage area = 8.580 ac Basin Slope = 4.3 % Tc method = KIRPICH Total precip. = 16.30 inStorm duration = 24 hrs

Peak discharge = 110.96 cfs
Time to peak = 12.07 h