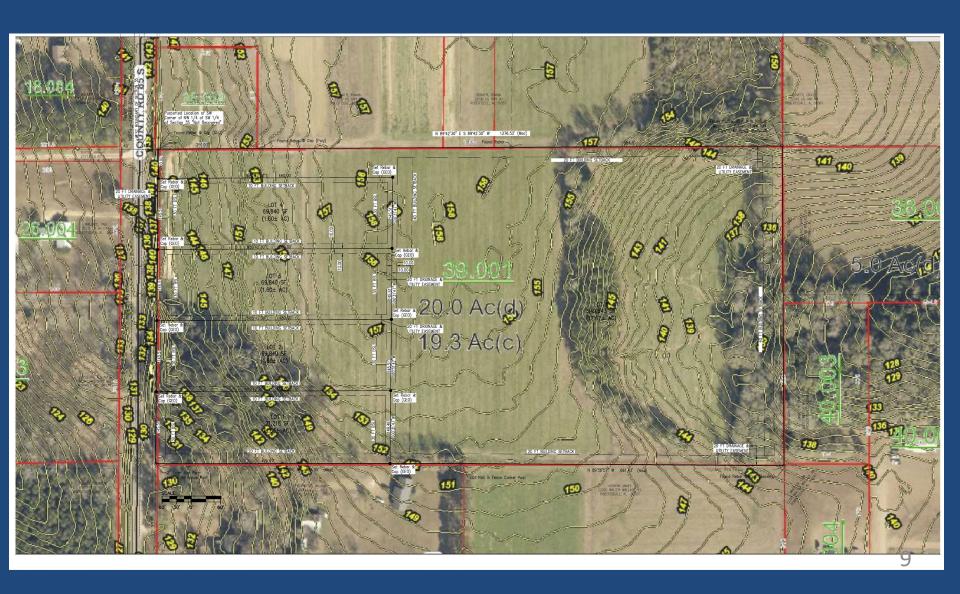

|   | DR PLANNING AND ZONING   |                                                                                                                                                         |                |
|---|--------------------------|---------------------------------------------------------------------------------------------------------------------------------------------------------|----------------|
|   | DR1                      | *Case No. S-21047 Blackwater Farms Subdivision - Appeal from the Baldwin County Planning and Zoning Commission Denial of Subdivision Development Permit | <u>21-0936</u> |
| Ε | COMMITTEE REPORTS        |                                                                                                                                                         |                |
|   | EA                       | FINANCE/ADMINISTRATION DIVISION                                                                                                                         |                |
|   | EA1                      | Payment of Bills                                                                                                                                        | <u>21-0941</u> |
|   | EA2                      | Notification of Interim Payments Approved by Clerk/Treasurer as Allowed Under Policy 8.1                                                                | <u>21-0940</u> |
| F | DISCUSSION ITEMS         |                                                                                                                                                         |                |
|   | FB                       | ANIMAL CONTROL                                                                                                                                          |                |
|   | FB1                      | United States Department of Agriculture Wildlife Services - Discussion of Collecting Wildlife for Rabies Samples                                        | <u>21-0945</u> |
| G | COMMISSIONER REQUESTS    |                                                                                                                                                         |                |
| Н | I ADDENDA                |                                                                                                                                                         |                |
|   | HA GENERAL               |                                                                                                                                                         |                |
|   | HA1                      | Real Estate Lease Agreement with Baldwin County E-911 Emergency Communication District for Old E-911 Building in Robertsdale, Alabama                   | <u>21-0946</u> |
|   | HA2                      | Tyler Technologies - Purchase of Asset Performance Module                                                                                               | <u>21-0979</u> |
|   | НА3                      | Request for the Use of Baldwin County Central Annex Parking Lot - City of Robertsdale's First Centennial Kick-off Celebration                           | <u>21-0980</u> |
|   | HA4                      | United States Department of Agriculture Wildlife Services - National Rabies Management Program                                                          | <u>21-0983</u> |
| I | ADMINISTRATIVE REPORT    |                                                                                                                                                         |                |
| J | COUNTY ATTORNEY'S REPORT |                                                                                                                                                         |                |
| K | PUBLIC COMMENTS          |                                                                                                                                                         |                |
|   | PRESS QUESTIONS          |                                                                                                                                                         |                |