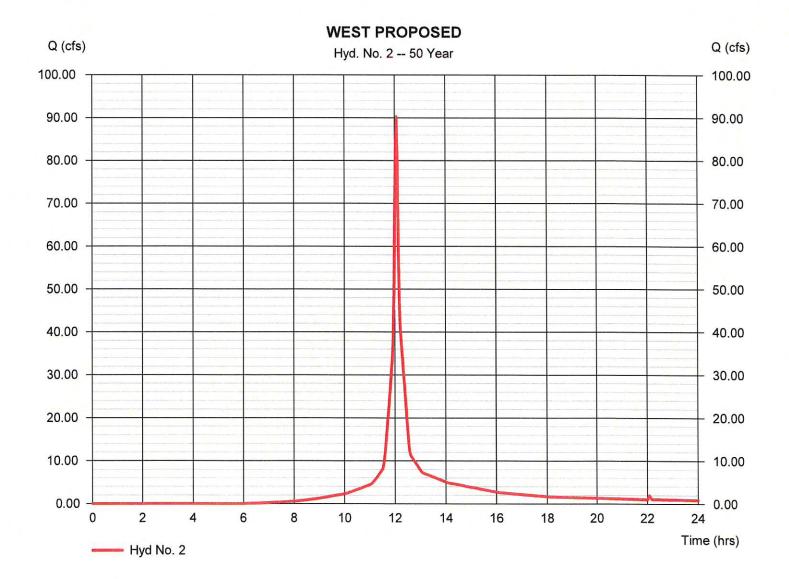

vil 3D® by Autodesk, Inc. v2020

Wednesday, 12 / 2 / 2020

### Hyd. No. 2

#### **WEST PROPOSED**

= SCS Runoff Hydrograph type Storm frequency = 25 yrs Time interval = 2 min Drainage area = 8.580 acBasin Slope = 4.3 % Tc method = KIRPICH Total precip. = 11.70 inStorm duration = 24 hrs

Peak discharge = 71.45 cfs
Time to peak = 12.07 hrs
Hyd. volume = 214,760 cuft
Curve number = 67.1



Hydraflow Hydrographs Extension for Autodesk® Civil 3D® by Autodesk, Inc. v2020

Wednesday, 12 / 2 / 2020

### Hyd. No. 2

## WEST PROPOSED

Hydrograph type = SCS Runoff = 50 yrs Storm frequency Time interval = 2 min Drainage area = 8.580 acBasin Slope = 4.3 % Tc method = KIRPICH Total precip. = 13.90 inStorm duration = 24 hrs

Peak discharge = 90.31 cfs Time to peak = 12.07 hrs Hyd. volume = 273,451 cuft



Hydraflow Hydrographs Extension for Autodesk® Civil 3D® by Autodesk, Inc. v2020

Wednesday, 12 / 2 / 2020

## Hyd. No. 2

#### **WEST PROPOSED**

Hydrograph type = SCS Runoff Storm frequency = 100 yrsTime interval = 2 min Drainage area = 8.580 ac Basin Slope = 4.3 % Tc method = KIRPICH Total precip. = 16.30 inStorm duration = 24 hrs

Peak discharge = 110.96 cfs
Time to peak = 12.07 hrs
Hyd. volume = 338,854 cuft



Hydraflow Hydrographs Extension for Autodesk® Civil 3D® by Autodesk, Inc. v2020

Wednesday, 12 / 2 / 2020

### Hyd. No. 3

#### **EAST EXISTING**

Hydrograph type = SCS Runoff = 2 yrs Storm frequency Time interval = 3 min Drainage area = 10.480 acBasin Slope = 3.0 % Tc method = KIRPICH Total precip. = 6.02 inStorm duration = 24 hrs

Peak discharge = 28.03 cfs Time to peak = 12