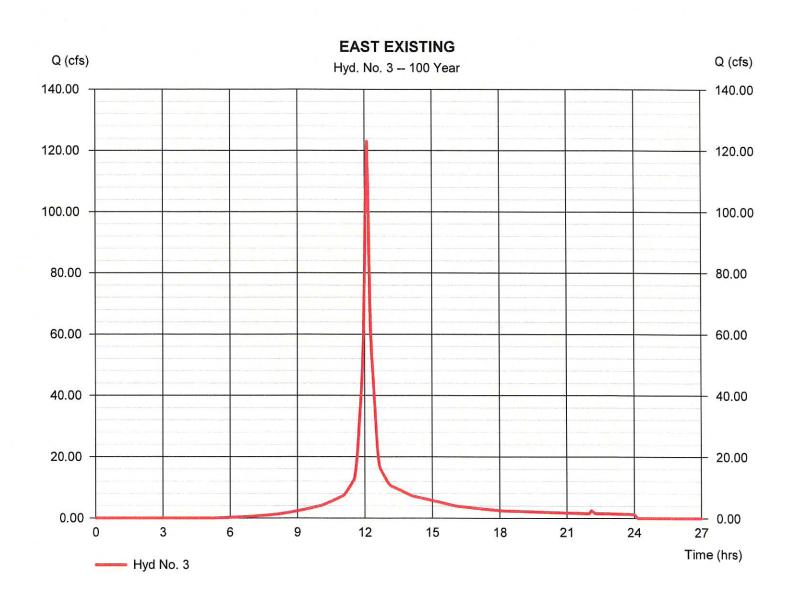

ber = 68\* Basin Slope = 3.0 % Hydraulic length  $= 840 \, \text{ft}$ Tc method = KIRPICH Time of conc. (Tc)  $= 5.39 \, \text{min}$ Total precip. = 13.90 inDistribution = Type III Storm duration = 24 hrs Shape factor = 484

<sup>\*</sup> Composite (Area/CN) = [(1.590 x 60) + (8.890 x 69)] / 10.480



Hydraflow Hydrographs Extension for Autodesk® Civil 3D® by Autodesk, Inc. v2020

Wednesday, 12 / 2 / 2020

### Hyd. No. 3

#### **EAST EXISTING**

= SCS Runoff Hydrograph type Storm frequency = 100 yrsTime interval  $= 3 \min$ Drainage area = 10.480 acBasin Slope = 3.0 %Tc method = KIRPICH Total precip. = 16.30 inStorm duration = 24 hrs

Peak discharge = 123.04 cfs Time to peak = 12.10 hrs Hyd. volume = 419,297 cuft

<sup>\*</sup> Composite (Area/CN) = [(1.590 x 60) + (8.890 x 69)] / 10.480



Hydraflow Hydrographs Extension for Autodesk® Civil 3D® by Autodesk, Inc. v2020

Wednesday, 12 / 2 / 2020

## Hyd. No. 4

#### **EAST PROPOSED**

= SCS Runoff Hydrograph type Storm frequency = 2 yrs Time interval = 3 min Drainage area = 10.480 acBasin Slope = 3.0 % Tc method = KIRPICH Total precip. = 6.02 inStorm duration = 24 hrs

Peak discharge = 24.88 cfs Time to peak = 12.10 hrs Hyd. volume = 84,378 cuft



Hydraflow Hydrographs Extension for Autodesk® Civil 3D® by Autodesk, Inc. v2020

Wednesday, 12 / 2 / 2020

### Hyd. No. 4

#### **EAST PROPOSED**

= SCS Runoff Hydrograph type = 5 yrs Storm frequency Time interval = 3 min Drainage area = 10.480 acBasin Slope = 3.0 % Tc method = KIRPICH Total precip. = 7.67 inStorm duration = 24 hrs

Peak discharge = 38.79 cfs
Time to peak = 12.10