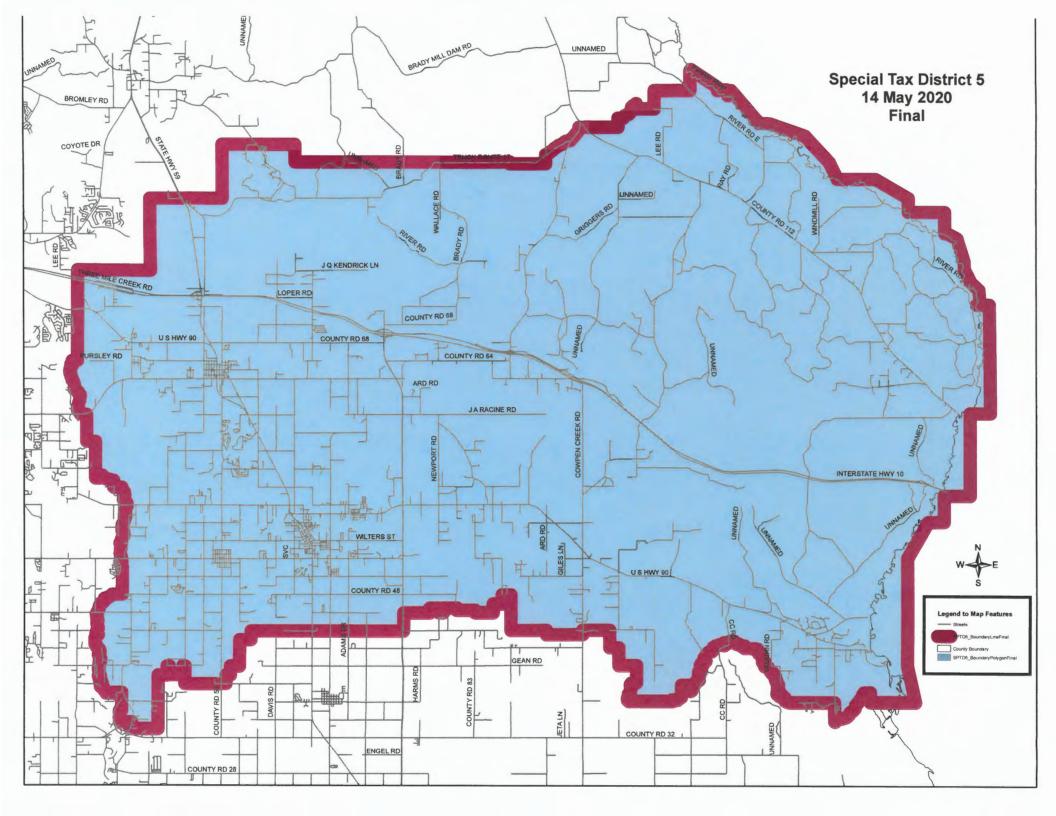

Special Tax District 5 shall consist of all parcels of real property located in Baldwin County, Alabama within the following described area:

Beginning at a point at the Southeast corner of Section 17, Township 4 South, Range 3 East; thence South along the East lines of Section 20, Township 4 South, Range 3 East and Section 29, Township 4 South, Range 3 East to the Southeast corner of Section 29, Township 4 South, Range 3 East and Section 30, Township 4 South, Range 3 East and Section 30, Township 4 South, Range 3 East to the Southwest corner of Section 30, Township 4 South, Range 3 East, and Section 1, Township 5 South, Range 2 East, and Section 1, Township 5 South, Range 2 East to the Southeast corner of Section 1, Township 5 South, Range 2 East. Thence South along the East line of Parcel 05-43-01-12-0-000-001.000 to the Southeast corner of Parcel 05-43-01-12-0-000-001.000 to the Northwest corner of Parcel 05-43-01-12-0-000-024.000. Thence South along the West lines of Parcels 05-43-01-12-0-000-024.000, 05-43-06-13-0-000-001.006, 05-42-04-18-0-000-003.000 to the South line of Parcel 05-42-04-18-0-000-003.000.

Thence generally Southeast crossing the right-of-way of County Road 64 to the Northwest corner of Parcel 05-42-04-19-0-000-002.000; thence South along the West lines of Parcels 05-42-04-19-

0-000-002.000 and 05-42-04-19-0-000-001.000 to the Southwest corner of Parcel 05-42-04-19-0-000-001.000; thence East along the South line of Parcel 05-42-04-19-0-000-001.000 to the Northwest corner of Parcel 05-42-04-19-0-000-008.000; thence South along the West lines of Parcels 05-42-04-19-0-000-008.000, 05-42-09-30-0-000-001.001 and 05-42-09-30-0-000-006.000 to the Northwest corner of Parcel 05-42-09-30-0-000-006.003. Thence East along the North lines of parcels 05-42-09-30-0-000-006.003, 05-42-09-30-0-000-006.006, 05-42-09-30-0-000-006.001 and 05-42-09-30-0-000-006.002 to the Northeast corner of Parcel 05-42-09-30-0-000-006.002; thence South along the West line of Parcel 05-42-09-29-0-000-003.000 to the Southwest corner of Parcel 05-42-09-29-0-000-003.000; thence Southeast to the South line of Parcel 05-42-09-29-0-000-003.000; thence East along the South line of Parcel 05-42-09-29-0-000-003.000 to the Northwest corner of Parcel 05-42-09-32-0-000-003.000. Thence South along the West lines of Parcels 05-42-09-32-0-000-003.000, 05-42-09-32-0-000-012.000, 05-42-09-32-0-000-012.002, 05-42-09-32-0-000-012.003 and 05-42-09-32-0-000-012.001 to the Southwest corner of Parcel 05-42-09-32-0-000-012.001; thence South across the right-of way of County Road 54 to the Northwest corner of Parcel 05-42-09-32-0-000-021.000; thence South along the West lines of Parcels 05-42-09-32-0-000-021.000, 05-42-09-32-0-000-039.000, 05-42-09-32-0-000-040.000,  $000-018.000,\ 05-47-03-05-0-000-019.000,\ 05-47-03-05-0-000-019.001,\ 05-47-03-05-0-000-020.000,\ 05-47-03-05-0-000-019.001,\ 05-47-03-05-0-000-019.000,\ 05-47-03-05-0-000-019.000,\ 05-47-03-05-0-000-019.000,\ 05-47-03-05-0-000-019.000,\ 05-47-03-05-0-000-019.000,\ 05-47-03-05-0-000-019.000,\ 05-47-03-05-0-000-019.000,\ 05-47-03-05-0-000-019.000,\ 05-47-03-05-0-000-019.000,\ 05-47-03-05-0-000-019.000,\ 05-47-03-05-0-000-019.000,\ 05-47-03-05-0-000-019.000,\ 05-47-03-05-0-000-019.000,\ 05-47-03-05-0-000-019.000,\ 05-47-03-05-0-000-019.000,\ 05-47-03-05-0-000-019.000,\ 05-47-03-05-0-000-019.000,\ 05-47-03-05-0-000-019.000,\ 05-47-03-05-0-000-019.000,\ 05-47-03-05-0-000-019.000,\ 05-47-03-05-0-000-019.000,\ 05-47-03-05-0-000-019.000,\ 05-47-03-05-0-000-019.000,\ 05-47-03-05-0-000-019.000,\ 05-47-03-05-0-000-019.000,\ 05-47-03-05-0-000-019.000,\ 05-47-03-05-0-000-019.000,\ 05-47-03-05-0-000-019.000,\ 05-47-03-05-0-000-019.000,\ 05-47-03-05-0-000-019.000,\ 05-47-03-05-0-000-019.000,\ 05-47-03-05-0-000-019.000,\ 05-47-03-05-0-000-019.000,\ 05-47-03-05-0-000-019.000,\ 05-47-03-05-0-000-019.000,\ 05-47-03-05-0-000-019.000,\ 05-47-03-05-0-000-019.000,\ 05-47-03-05-0-000-019.000,\ 05-47-03-05-0-000-019.000,\ 05-47-03-05-0-000-019.000,\ 05-47-03-05-0-000-019.000,\ 05-47-03-05-0-000-019.000,\ 05-47-03-05-0-000-019.000,\ 05-47-03-05-0-000-019.000,\ 05-47-03-000-019.000,\ 05-47-03-000-019.000,\ 05-47-000-019.000,\ 05-47-000-019.000,\ 05-47-000-019.000,\ 05-47-000-019.000,\ 05-47-000-019.000,\ 05-47-000-019.000,\ 05-47-000-019.000,\ 05-47-000-019.000,\ 05-47-000-019.000,\ 05-47-000-019.000,\ 05-47-000-019.000,\ 05-47-000-019.000,\ 05-47-000-019.000,\ 05-47-000-019.000,\ 05-47-000-019.000,\ 05-47-000-019.000,\ 05-47-000-019.000,\ 05-47-000-019.000,\ 05-47-000-019.000,\ 05-47-000-019.000,\ 05-47-000-019.000,\ 05-47-000-019.000,\ 05-47-000-019.000,\ 05-47-000-019.000,\ 05-47-000-019.000,\ 05-47-000-019.000,\ 05-47-000-019.000,\ 05-47-000-019.000,\ 05-47-000-019.0000,\ 05-47-000-019.0000,\ 05-47-000-019.0000,\ 05-47-000-019.000$  $47-03-05-0-000-020.001,\ 05-47-03-05-0-000-047.007,\ 05-47-03-05-0-000-047.029,\ 05-47-03-05-0-000-047.029$ 05-0-000-047.000, 05-47-03-05-0-000-047.026 and 05-47-03-05-0-000-047.011 to the Southwest corner of Parcel 05-47-03-05-0-000-047.011.

Thence South crossing the right-of-way of State Hwy 104 to the Northwest corner of Parcel 05-47-03-08-0-000-006.000; thence South along the West line of Parcel 05-47-03-08-0-000-006.000 to the Southwest corner of Parcel 05-47-03-08-0-000-006.000; thence West along the South lines of Parcels Parcel 05-47-03-08-0-000-005.000, 05-47-03-08-0-000-003.168 and 05-47-03-07-0-000-002.012 to the intersection of the midline of Fish River.

Thence generally South along the midline of the Fish River to the intersection of the East line of Parcel 05-47-04-19-0-000-003.000; thence South along the East lines of Parcels 05-47-04-19-0-000-19-0-000-014.007 and 05-47-04-19-0-000-014.008 to the intersection of the midline of Fish River; thence South along the midline of Fish River to the intersection of the Southwest corner of Parcel 05-47-09-30-0-000-050.000; thence East along the South lines of Parcels 05-47-09-30-0-000-050.000, 05-47-09-30-0-000-050.001 and 05-47-09-29-0-000-001.042 to the Northeast corner of Parcel 05-47-09-29-0-000-001.0420-000-009.000; thence South along the East lines of Parcels 05-47-09-29-0-000-009.000, 05-47-09-29-0-000-010.002, 05-47-09-32-0-000-019.000, 05-47-09-32-0-000-019.001 and 05-47-09-32-0-000-019.002 to the Southeast corner of Parcel 05-47-09-32-0-000-019.002; thence West along the South line of Parcel 05-47-09-32-0-000-019.002 to the Northeast corner of Parcel 05-47-09-32-0-000-041.000; thence South along the East line of Parcel 05-47-09-32-0-000-041.000 to the Southwest corner of Parcel 05-47-09-32-0-000-018.000; thence East along the South line of Parcel 05-47-09-32-0-000-018.000 to the intersection of the West right-of-way of County Road 9; thence South along the West right-of-way of County Road 9 to the Southeast corner of Parcel 05-47-09-32-0-000-058.000; thence generally Southeast to the Southwest corner of Parcel 05-47-09-32-0-000-052.000.

Thence East along the South lines of Parcels 05-47-09-32-0-000-052.000, 05-47-09-32-0-000-052.001, 05-47-09-32-0-000-051.006, 05-47-09-32-0-000-051.000 and 05-47-08-33-0-000-010.001 to the Southwest corner of Parcel 05-47-08-33-0-000-009.001; thence North along the West lines of Parcels

05-47-08-33-0-000-009.001, 05-47-08-33-0-000-002.002, 05-47-08-33-0-000-001.002, 05-47-08-28-0-000-001.002, 05-47-08-33-0-000-001.002, 05-47-08-28-0-000-001.002, 05-47-08-001.002, 05-47-08-001.002, 05-47-08-001.002, 05-47-08-001.002, 05-47-08-001.002, 05-47-08-001.002, 05-47-08-001.002, 05-47-08-001.002, 05-47-08-001.002, 05-47-08-001.002, 05-47-08-001.002, 05-47-08-001.002, 05-47-08-001.002, 05-47-08-001.002, 05-47-08-001.002, 05-47-08-001.002, 05-47-08-001.002, 05-47-08-001.002, 05-47-08-001.002, 05-47-08-001.002, 05-47-08-001.002, 05-47-08-001.002, 05-47-08-001.002, 05-47-08-001.002, 05-47-08-001.002, 05-47-08-001.002, 05-47-08-001.002, 05-47-08-001.002, 05-47-08-001.002, 05-47-08-001.002, 05-47-08-001.002, 05-47-08-001.002, 05-47-08-001.002, 05-47-08-001.002, 05-47-08-001.002, 05-47-08-001.002, 05-47-08-001.002, 05-47-08-001.002, 05-47-08-001.002, 05-47-08-001.002, 05-47-08-001.002, 05-47-08-001.002, 05-47-08-001.002, 05-47-08-001.002, 05-47-08-001.002, 05-47-08-001.002, 05-47-08-001.002, 05-47-08-001.002, 05-47-08-001.002, 05-47-08-001.002, 05-47-08-001.002, 05-47-08-001.002, 05-47-08-001.002, 05-47-08-001.002, 05-47-08-001.002, 05-47-08-001.002, 05-47-08-001.002, 05-47-08-001.002, 05-47-08-001.002, 05-47-08-001.002, 05-47-08-001.002, 05-47-08-001.002, 05-47-08-001.002, 05-47-08-001.002, 05-47-08-001.002, 05-47-08-001.002, 05-47-08-001.002, 05-47-08-001.002, 05-47-08-001.002, 05-47-08-001.002, 05-47-08-001.002, 05-47-08-001.002, 05-47-08-001.002, 05-47-08-001.002, 05-47-08-001.002, 05-47-08-001.002, 05-47-08-001.002, 05-47-08-001.002, 05-47-08-001.002, 05-47-08-001.002, 05-47-08-001.002, 05-47-08-001.002, 05-47-08-001.002, 05-47-08-001.002, 05-47-08-001.002, 05-47-08-001.002, 05-47-08-001.002, 05-47-08-001.002, 05-47-08-001.002, 05-47-08-001.002, 05-47-08-001.002, 05-47-08-001.002, 05-47-08-001.002, 05-47-08-001.002, 05-47-08-001.002, 05-47-08-001.002, 05-47-08-001.002, 05-47-08-001.002, 05-47-08-001.002, 05-47-08-001.002, 05-47-08-001.002, 05-47-08-001.002, 05-47-08-001.002, 05-47-08-001.002, 05-47-08-0 $000-012.000,\ 05-47-08-28-0-000-006.002,\ 05-47-08-28-0-000-006.012,\ 05-47-08-28-0-000-006.011,\ 05-47-08-28-0-000-006.012$ 47-08-28-0-000-006.004 and 05-47-08-28-0-000-001.000 to the Northwest corner of Parcel 05-47-08-28-0-000-001.0000-000-001.000; thence East along the South line of Parcel 05-47-08-28-0-000-002.000 to the Southeast corner of Parcel 05-47-08-28-0-000-002.000; thence North along the East lines of Parcels 05-47-08-28-0-000-002.000 and 05-47-08-28-0-000-002.001 to the North line of Parcel 05-47-08-28-0-000-001.000; thence East along the North line of Parcel 05-47-08-28-0-000-001.000 to the Northwest corner of Parcel 05-47-08-28-0-000-001.003; thence South along the West line of Parcel 05-47-08-28-0-000-001.003 to the Southwest corner of Parcel 05-47-08-28-0-000-001.003; thence East along the North line of Parcel 05-47-08-28-0-000-001.000 to the Southeast corner of Parcel 05-47-08-28-0-000-001.005; thence North along the East line of Parcel 05-47-08-28-0-000-001.005 to the North line of Parcel 05-47-08-28-0-000-001.000; thence East along the North line of Parcel 05-47-08-28-0-000-001.000 to the Northeast corner of Parcel 05-47-08-28-0-000-001.000; thence South along the East line of Parcel 05-47-08-28-0-000-001.000 to the Northwest corner of Parcel 05-47-08-27-0-000-027.001. Thence East along the North lines of Parcels 05-47-08-27-0-000-027.001, 05-47-08-27-0-000-026.000 and 05-47-08-27-0-000-025.000 to the Northeast corner of Parcel 05-47-08-27-0-000-025.000.