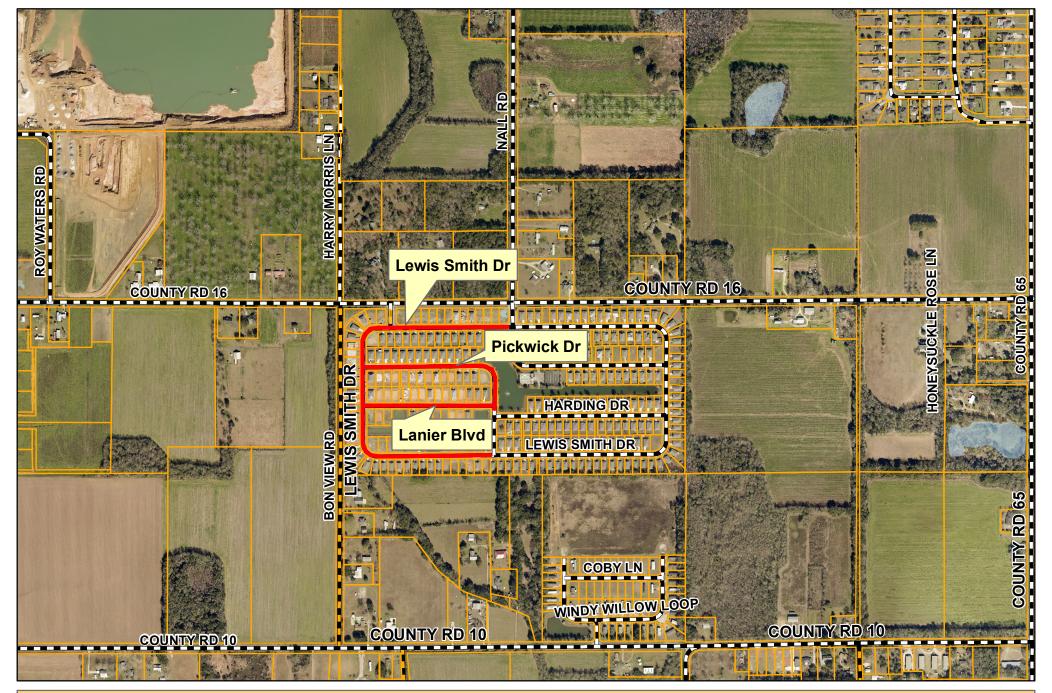

y Permit Inspector

Cc:

File



# **BALDWIN COUNTY** HIGHWAY DEPARTMENT

JOEY NUNNALLY, P.E. **COUNTY ENGINEER** 

P.O. BOX 220 SILVERHILL, ALABAMA 36576

TELEPHONE: (251) 937-0371 FAX: (251) 937-0201

May 18, 2021

To:

Joey Nunnally, PE

County Engineer

From: Alfreda Jeffords,

Permit/Subdivision Manager

RE: S-17014- Hidden Lakes, Phase II - Release of Surety

Please allow this letter to serve as notification that the workmanship and materials for the roadways and drainage improvements on the above referenced subdivision have been inspected and approved in accordance with the Baldwin County Subdivision Regulations.

Release of surety is hereby authorized.

Please contact me if any further information is required.

Thank you.

Alfreda Jeffords,

Permits/Subdivision Manager

CC:

file





S-17014 Hidden Lakes, Phase II
Vicinity Map







S-17014 Hidden Lakes, Phase II
Site Map
Output
Discrete Map
Output





# **Baldwin County Commission**

# **Agenda Action Form**

**Meeting Type:** BCC Regular Meeting

**Meeting Date:** 6/15/2021

Item Status: New

**From:** Joey Nunnally, P.E., County Engineer Sarah Hart Sislak, MPO Coordinator

Submitted by: Lisa Sangster, Administration Support Specialist IV

#### **ITEM TITLE**

Eastern Shore Metropolitan Planning Organization - Resolution #2021-085 and Agreement for Administering U.S. Department of Transportation Financial Assistance for Transportation Planning

#### STAFF RECOMMENDATION

Adopt Resolution #2021-085 and an agreement between the State of Alabama and the Baldwin County Commission for administering U.S. Department o