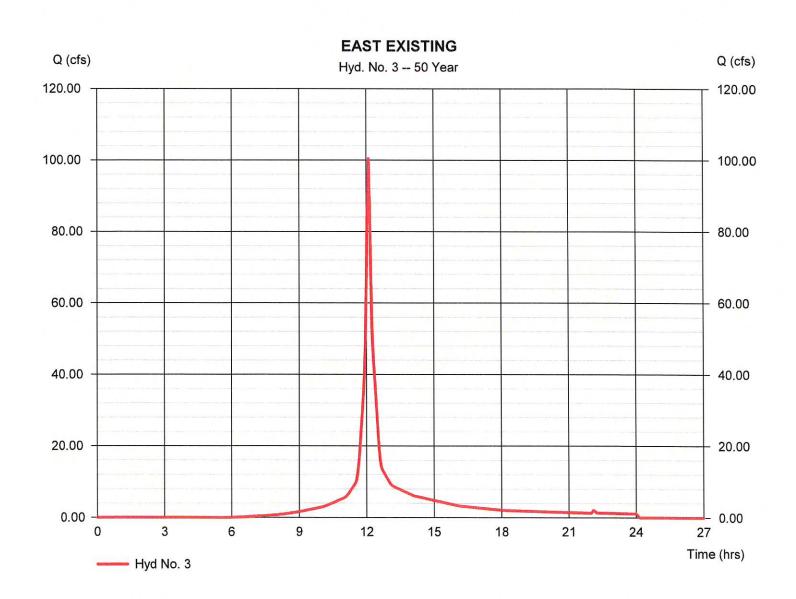

hrs

Peak discharge = 79.67 cfs
Time to peak = 12.10 hrs
Hyd. volume = 266,948 cuft

<sup>\*</sup> Composite (Area/CN) = [(1.590 x 60) + (8.890 x 69)] / 10.480



Hydraflow Hydrographs Extension for Autodesk® Civil 3D® by Autodesk, Inc. v2020

Wednesday, 12 / 2 / 2020

### Hyd. No. 3

#### **EAST EXISTING**

Hydrograph type = SCS Runoff Peak discharge = 100.39 cfsStorm frequency = 50 yrs Time to peak = 12.10 hrs Time interval = 3 min Hyd. volume = 339,050 cuft Drainage area = 10.480 acCurve number = 68\* Basin Slope = 3.0 % Hydraulic length  $= 840 \, \text{ft}$ Tc method = KIRPICH Time of conc. (Tc)  $= 5.39 \, \text{min}$ Total precip. = 13.90 inDistribution = Type III Storm duration = 24 hrs Shape factor = 484

<sup>\*</sup> Composite (Area/CN) = [(1.590 x 60) + (8.890 x 69)] / 10.480



Hydraflow Hydrographs Extension for Autodesk® Civil 3D® by Autodesk, Inc. v2020

Wednesday, 12 / 2 / 2020

### Hyd. No. 3

#### **EAST EXISTING**

= SCS Runoff Hydrograph type Storm frequency = 100 yrsTime interval  $= 3 \min$ Drainage area = 10.480 acBasin Slope = 3.0 %Tc method = KIRPICH Total precip. = 16.30 inStorm duration = 24 hrs

Peak discharge = 123.04 cfs Time to peak = 12.10 hrs Hyd. volume = 419,297 cuft

<sup>\*</sup> Composite (Area/CN) = [(1.590 x 60) + (8.890 x 69)] / 10.480



Hydraflow Hydrographs Extension for Autodesk® Civil 3D® by Autodesk, Inc. v2020

Wednesday, 12 / 2 / 2020

## Hyd. No. 4

#### **EAST PROPOSED**

= SCS Runoff Hydrograph type Storm frequency = 2 yrs Time interval = 3 min Drainage area = 10.480 acBasin Slope = 3.0 % Tc method = KIRPICH Total precip.