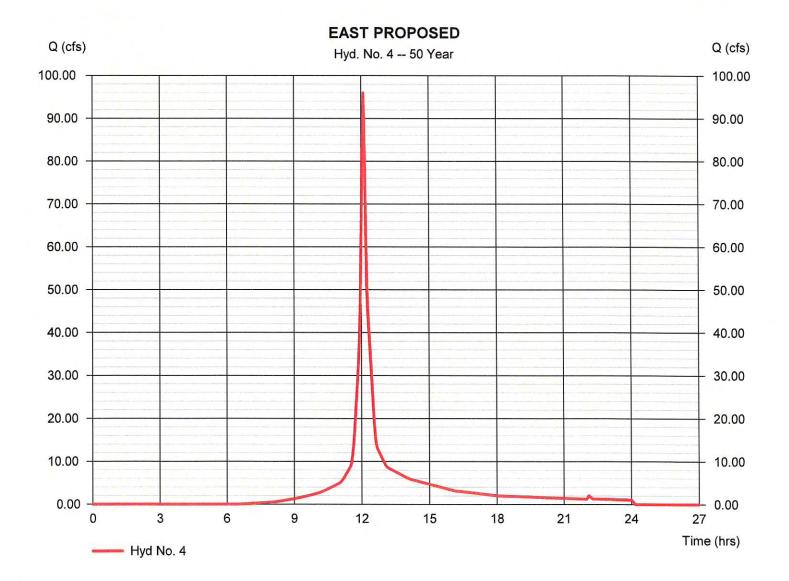

3D® by Autodesk, Inc. v2020

Wednesday, 12 / 2 / 2020

## Hyd. No. 4

#### **EAST PROPOSED**

= SCS Runoff Hydrograph type Storm frequency = 25 yrs Time interval = 3 min Drainage area = 10.480 ac Basin Slope = 3.0 % Tc method = KIRPICH Total precip. = 11.70 inStorm duration = 24 hrs

Peak discharge = 75.38 cfs
Time to peak = 12.10 hrs
Hyd. volume = 251,426 cuft
Curve number = 65



Hydraflow Hydrographs Extension for Autodesk® Civil 3D® by Autodesk, Inc. v2020

Wednesday, 12 / 2 / 2020

## Hyd. No. 4

#### **EAST PROPOSED**

= SCS Runoff Hydrograph type Storm frequency = 50 yrsTime interval = 3 min Drainage area = 10.480 acBasin Slope = 3.0 % Tc method = KIRPICH Total precip. = 13.90 inStorm duration = 24 hrs

Peak discharge = 95.97 cfs Time to peak = 12.10 hrs Hyd. volume = 322,083 cuft



Hydraflow Hydrographs Extension for Autodesk® Civil 3D® by Autodesk, Inc. v2020

Wednesday, 12 / 2 / 2020

### Hyd. No. 4

#### **EAST PROPOSED**

= SCS Runoff Hydrograph type Storm frequency = 100 yrsTime interval = 3 min Drainage area = 10.480 acBasin Slope = 3.0 % Tc method = KIRPICH Total precip. = 16.30 inStorm duration = 24 hrs

Peak discharge = 118.59 cfs Time to peak = 12.10 hrs Hyd. volume = 401,065 cuft





#### **Buford King**

From: Alfreda Jeffords

Sent: Thursday, April 22, 2021 5:26 PM

To: Buford King

**Cc:** Jessie Parfait; Mary Booth

**Subject:** RE: S-21047 Blackwater Farms Subdivision package

Buford,

The lots could apply for residential driveway permits if/when they build homes/buildings on the properties. Any additional land use changes would have to be reviewed