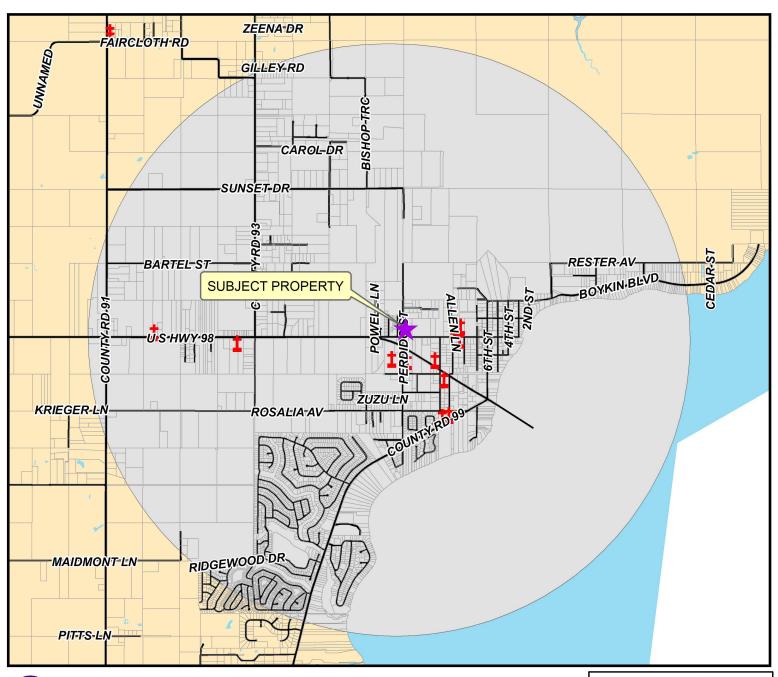

|   | BQ  | PERSONNEL                                                                                                                                                                             |                |
|---|-----|---------------------------------------------------------------------------------------------------------------------------------------------------------------------------------------|----------------|
|   | BQ1 | *Building Inspection Department - Personnel and Position Changes                                                                                                                      | <u>21-0951</u> |
|   | BQ2 | Communications and Information Systems Department - Title Change for Web Developer II Position                                                                                        | <u>21-0952</u> |
|   | BQ3 | Highway Department (Construction Engineering) - Employment of One (1) Engineering Technician I Position                                                                               | <u>21-0953</u> |
|   | BQ4 | Highway Department (Pre-construction Engineering) - Personnel Changes                                                                                                                 | <u>21-0954</u> |
|   | BQ5 | Juvenile Detention Center - Employment of Two (2) Detention Technician Positions                                                                                                      | <u>21-0956</u> |
|   | BQ6 | Personnel Department - Employment of One (1) Benefits Specialist Position                                                                                                             | <u>21-0957</u> |
|   | BQ7 | Solid Waste Department (MacBride Landfill) - Promotion of Employee into Landfill Equipment Operator III Position                                                                      | <u>21-0958</u> |
|   | BQ8 | Correction to Agenda Item BQ2 - May 18, 2021, Baldwin County Commission Regular Meeting                                                                                               | <u>21-0948</u> |
|   | BQ9 | Personnel Department - Employee Handbook Changes                                                                                                                                      | <u>21-0955</u> |
|   | BR  | PLANNING AND ZONING                                                                                                                                                                   |                |
|   | BR1 | Alabama Department of Conservation and Natural Resources - Letter in Support of Acquisition of Land along the Bon Secour River - National Coastal Wetlands Conservation Grant Program | <u>21-0962</u> |
|   | BR2 | 2021-2026 Municipal Separate Storm Sewer Systems (MS4) Permit Renewal                                                                                                                 | <u>21-0961</u> |
|   | BR3 | Text Amendments to Baldwin County Zoning Ordinance - Incorporation of Site Plan Approvals for Certain Developments                                                                    | <u>21-0964</u> |
| С | PF  | RESENTATIONS                                                                                                                                                                          |                |
| D | PU  | JBLIC HEARINGS                                                                                                                                                                        |                |
|   | DA  | ADMINISTRATION                                                                                                                                                                        |                |
|   | DA1 | Case No. LV-202101 - Alcohol License Application for Lucky Dogg,<br>LLC d/b/a Lillian's Front Porch                                                                                   | <u>21-0871</u> |