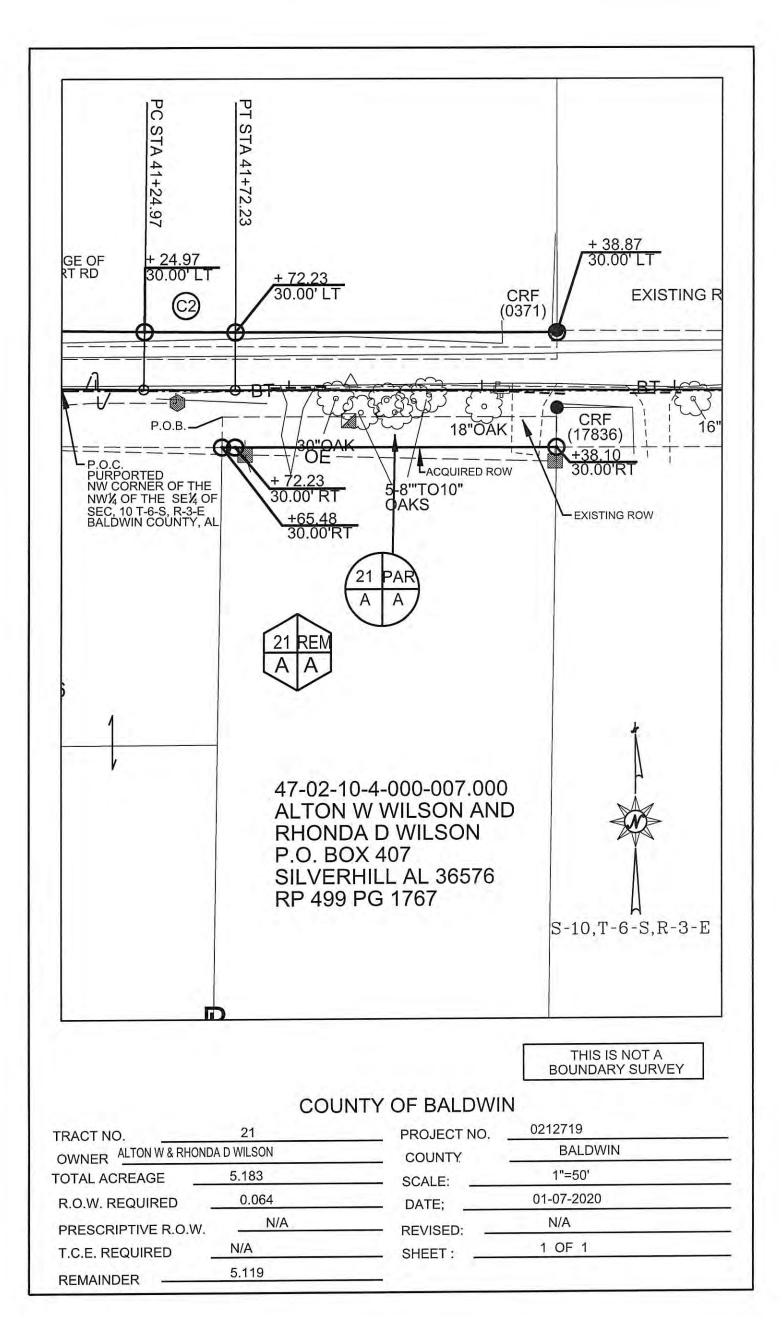

#### BJ ELECTED OFFICIALS

| BJ1 | Amended Memorandum of Understanding - School Resource Officer<br>(SRO) Programs at Baldwin County Public Schools - City of Fairhope<br>and City of Daphne                                                               | <u>21-0162</u> |
|-----|-------------------------------------------------------------------------------------------------------------------------------------------------------------------------------------------------------------------------|----------------|
| BJ2 | *Submission of the Baldwin County Sheriff's Office Equitable Sharing<br>Agreement and Certification Report for the Department of Justice and<br>the Department of Treasury for Fiscal Year Ending September 30,<br>2020 | <u>21-0161</u> |
| BL  | ENVIRONMENTAL MANAGEMENT                                                                                                                                                                                                |                |
| BL1 | Magnolia Landfill Financial Assurance                                                                                                                                                                                   | <u>21-0172</u> |
| BN  | HIGHWAY                                                                                                                                                                                                                 |                |
| BN1 | Execution of IRS Form 8283 for a Donated Permanent Drainage<br>Easement and Right-of-Way on Project No. 0216717 - Fernwood Drive<br>West Drainage Project (Tract 4)                                                     | <u>21-0168</u> |
| BN2 | Execution of IRS Form 8283 for a Donated Right-of-Way on Project<br>No. 0212719 - South Boulevard (Tract 18)                                                                                                            | <u>21-0169</u> |
| BN3 | Execution of IRS Form 8283 for a Donated Right-of-Way on Project<br>No. 0212719 - South Boulevard (Tract 19)                                                                                                            | <u>21-0180</u> |
| BN4 | Execution of IRS Form 8283 for a Donated Right-of-Way on Project<br>No. 0212719 - South Boulevard (Tract 21)                                                                                                            | <u>21-0181</u> |
| BN5 | Execution of IRS Form 8283 for a Donated Right-of-Way on Project<br>No. 0212719 - South Boulevard (Tract 24)                                                                                                            | <u>21-0182</u> |
| BN6 | Execution of IRS Form 8283 for a Donated Right-of-Way on Project<br>No. 0212719 - South Boulevard (Tract 26)                                                                                                            | <u>21-0183</u> |
| BN7 | Execution of IRS Form 8283 for a Donated Right-of-Way on Project<br>No. 0212719 - South Boulevard (Tract 26A)                                                                                                           | <u>21-0185</u> |
| BN8 | Execution of IRS Form 8283 for a Donated Right-of-Way on Project<br>No. 0212719 - South Boulevard (Tract 28)                                                                                                            | <u>21-0186</u> |
| BQ  | PERSONNEL                                                                                                                                                                                                               |                |
| BQ1 | Building Inspection Department - Position Change                                                                                                                                                                        | <u>21-0156</u> |
| BQ2 | Commission Administration - Promotion of Employee into Assistant<br>Administrative Services Manager Position                                                                                                            | <u>21-0157</u> |
| BQ3 | Custodial Department - Employment of Two (2) Custodian Positions                                                                                                                                                        | <u>21-0154</u> |