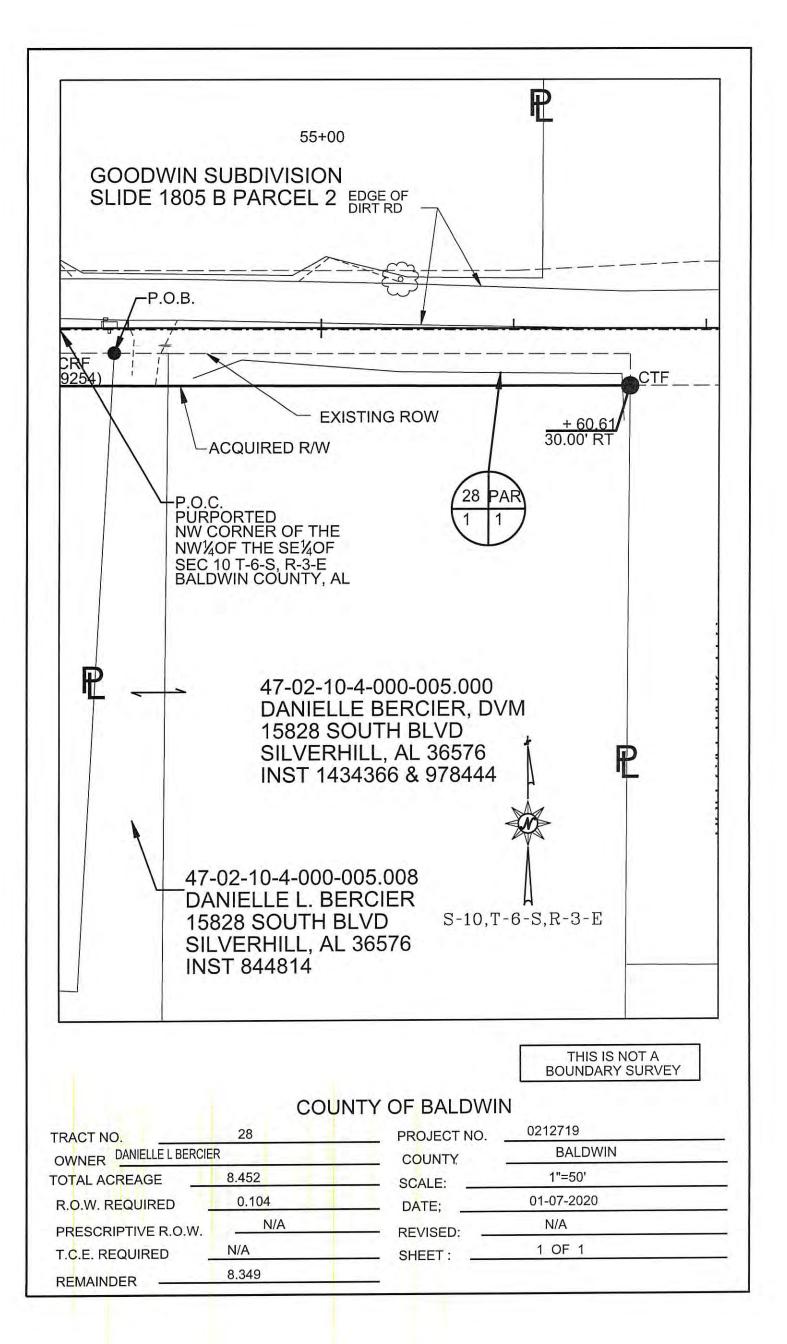

#### BJ ELECTED OFFICIALS

| BJ1 | Amended Memorandum of Understanding - School Resource Officer<br>(SRO) Programs at Baldwin County Public Schools - City of Fairhope<br>and City of Daphne                                                               | <u>21-0162</u> |
|-----|-------------------------------------------------------------------------------------------------------------------------------------------------------------------------------------------------------------------------|----------------|
| BJ2 | *Submission of the Baldwin County Sheriff's Office Equitable Sharing<br>Agreement and Certification Report for the Department of Justice and<br>the Department of Treasury for Fiscal Year Ending September 30,<br>2020 | <u>21-0161</u> |
| BL  | ENVIRONMENTAL MANAGEMENT                                                                                                                                                                                                |                |
| BL1 | Magnolia Landfill Financial Assurance                                                                                                                                                                                   | <u>21-0172</u> |
| BN  | HIGHWAY                                                                                                                                                                                                                 |                |
| BN1 | Execution of IRS Form 8283 for a Donated Permanent Drainage<br>Easement and Right-of-Way on Project No. 0216717 - Fernwood Drive<br>West Drainage Project (Tract 4)                                                     | <u>21-0168</u> |
| BN2 | Execution of IRS Form 8283 for a Donated Right-of-Way on Project<br>No. 0212719 - South Boulevard (Tract 18)                                                                                                            | <u>21-0169</u> |
| BN3 | Execution of IRS Form 8283 for a Donated Right-of-Way on Project<br>No. 0212719 - South Boulevard (Tract 19)                                                                                                            | <u>21-0180</u> |
| BN4 | Execution of IRS Form 8283 for a Donated Right-of-Way on Project<br>No. 0212719 - South Boulevard (Tract 21)                                                                                                            | <u>21-0181</u> |
| BN5 | Execution of IRS Form 8283 for a Donated Right-of-Way on Project<br>No. 0212719 - South Boulevard (Tract 24)                                                                                                            | <u>21-0182</u> |
| BN6 | Execution of IRS Form 8283 for a Donated Right-of-Way on Project<br>No. 0212719 - South Boulevard (Tract 26)                                                                                                            | <u>21-0183</u> |
| BN7 | Execution of IRS Form 8283 for a Donated Right-of-Way on Project<br>No. 0212719 - South Boulevard (Tract 26A)                                                                                                           | <u>21-0185</u> |
| BN8 | Execution of IRS Form 8283 for a Donated Right-of-Way on Project<br>No. 0212719 - South Boulevard (Tract 28)                                                                                                            | <u>21-0186</u> |
| BQ  | PERSONNEL                                                                                                                                                                                                               |                |
| BQ1 | Building Inspection Department - Position Change                                                                                                                                                                        | <u>21-0156</u> |
| BQ2 | Commission Administration - Promotion of Employee into Assistant<br>Administrative Services Manager Position                                                                                                            | <u>21-0157</u> |
| BQ3 | Custodial Department - Employment of Two (2) Custodian Positions                                                                                                                                                        | <u>21-0154</u> |