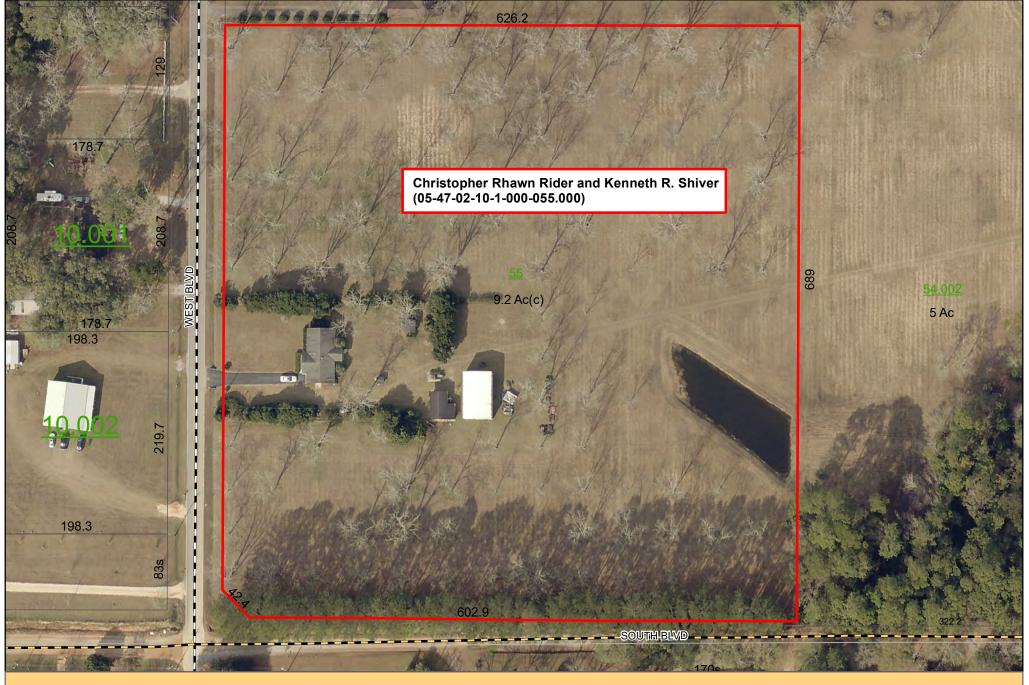

ereby waive my (our) rights to said appraisal and just compensation and grant right-ofentry for the construction of same.

Christopher Rhawn Rider

R. She

Kenneth R. Shiver

### ACKNOWLEDGMENT

STATE OF ALABAMA )

COUNTY OF BALDWIN )

I, <u>Tate Chalfort</u>, a Notary Public, in and for said County in said State, hereby certify that <u>Christopher Rhawn Rider and Kenneth R. Shiver</u>, whose names are, signed to the foregoing conveyance and who are known to me, acknowledged before me on this day that, being informed of the contents of this conveyance, they executed the same voluntarily on the day the same bears date.

Given under my hand and official seal this 28 day of Feb 2020. Ma

OTARY PUBLIC

My Commission Expires



يقاص و

Page 1 of 1



MATCH SHEET 2 OF

2



MATCH SHEET 1 OF

2





W<

S





# **Agenda Action Form**

### File #: 21-0180, Version: 1

Item #: BN3

Meeting Type: BCC Regular Meeting Meeting Date: 11/17/2020 Item Status: New From: Joey Nunnally, P.E., County Engineer Submitted by: Lisa Sangster, Administrative Support Specialist IV

### ITEM TITLE

Execution of IRS Form 8283 for a Donated Right-of-Way on Project No. 0212719 - South Boulevard (Tract 19)

### STAFF RECOMMENDATION

Take the following actions:

1) Accept 0.097 acres on South Boulevard (Tract 19) as a right-of-way donated to Baldwin County by Gordon Lipscomb on January 24, 2020 (Instrument No. 1808240 of Baldwin County Judge of Probate); and

2) Related to the aforesaid, authorize the Chairman to execute IRS Form 8283 for the donated rightof-way.

### BACKGROUND INFORMATION

### Previous