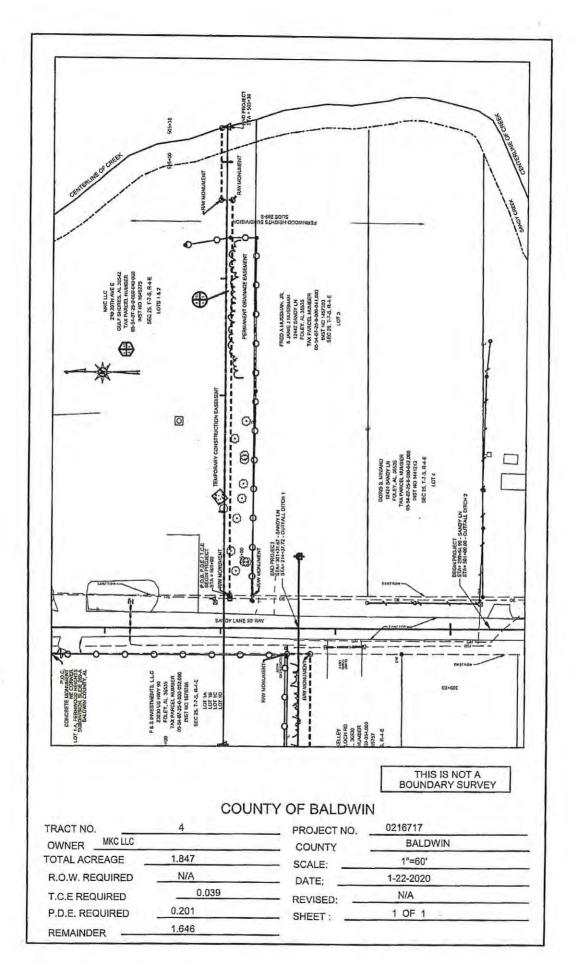

#### BJ ELECTED OFFICIALS

| BJ1 | Amended Memorandum of Understanding - School Resource Officer<br>(SRO) Programs at Baldwin County Public Schools - City of Fairhope<br>and City of Daphne                                                               | <u>21-0162</u> |
|-----|-------------------------------------------------------------------------------------------------------------------------------------------------------------------------------------------------------------------------|----------------|
| BJ2 | *Submission of the Baldwin County Sheriff's Office Equitable Sharing<br>Agreement and Certification Report for the Department of Justice and<br>the Department of Treasury for Fiscal Year Ending September 30,<br>2020 | <u>21-0161</u> |
| BL  | ENVIRONMENTAL MANAGEMENT                                                                                                                                                                                                |                |
| BL1 | Magnolia Landfill Financial Assurance                                                                                                                                                                                   | <u>21-0172</u> |
| BN  | HIGHWAY                                                                                                                                                                                                                 |                |
| BN1 | Execution of IRS Form 8283 for a Donated Permanent Drainage<br>Easement and Right-of-Way on Project No. 0216717 - Fernwood Drive<br>West Drainage Project (Tract 4)                                                     | <u>21-0168</u> |
| BN2 | Execution of IRS Form 8283 for a Donated Right-of-Way on Project<br>No. 0212719 - South Boulevard (Tract 18)                                                                                                            | <u>21-0169</u> |
| BN3 | Execution of IRS Form 8283 for a Donated Right-of-Way on Project<br>No. 0212719 - South Boulevard (Tract 19)                                                                                                            | <u>21-0180</u> |
| BN4 | Execution of IRS Form 8283 for a Donated Right-of-Way on Project<br>No. 0212719 - South Boulevard (Tract 21)                                                                                                            | <u>21-0181</u> |
| BN5 | Execution of IRS Form 8283 for a Donated Right-of-Way on Project<br>No. 0212719 - South Boulevard (Tract 24)                                                                                                            | <u>21-0182</u> |
| BN6 | Execution of IRS Form 8283 for a Donated Right-of-Way on Project<br>No. 0212719 - South Boulevard (Tract 26)                                                                                                            | <u>21-0183</u> |
| BN7 | Execution of IRS Form 8283 for a Donated Right-of-Way on Project<br>No. 0212719 - South Boulevard (Tract 26A)                                                                                                           | <u>21-0185</u> |
| BN8 | Execution of IRS Form 8283 for a Donated Right-of-Way on Project<br>No. 0212719 - South Boulevard (Tract 28)                                                                                                            | <u>21-0186</u> |
| BQ  | PERSONNEL                                                                                                                                                                                                               |                |
| BQ1 | Building Inspection Department - Position Change                                                                                                                                                                        | <u>21-0156</u> |
| BQ2 | Commission Administration - Promotion of Employee into Assistant<br>Administrative Services Manager Position                                                                                                            | <u>21-0157</u> |
| BQ3 | Custodial Department - Employment of Two (2) Custodian Positions                                                                                                                                                        | <u>21-0154</u> |