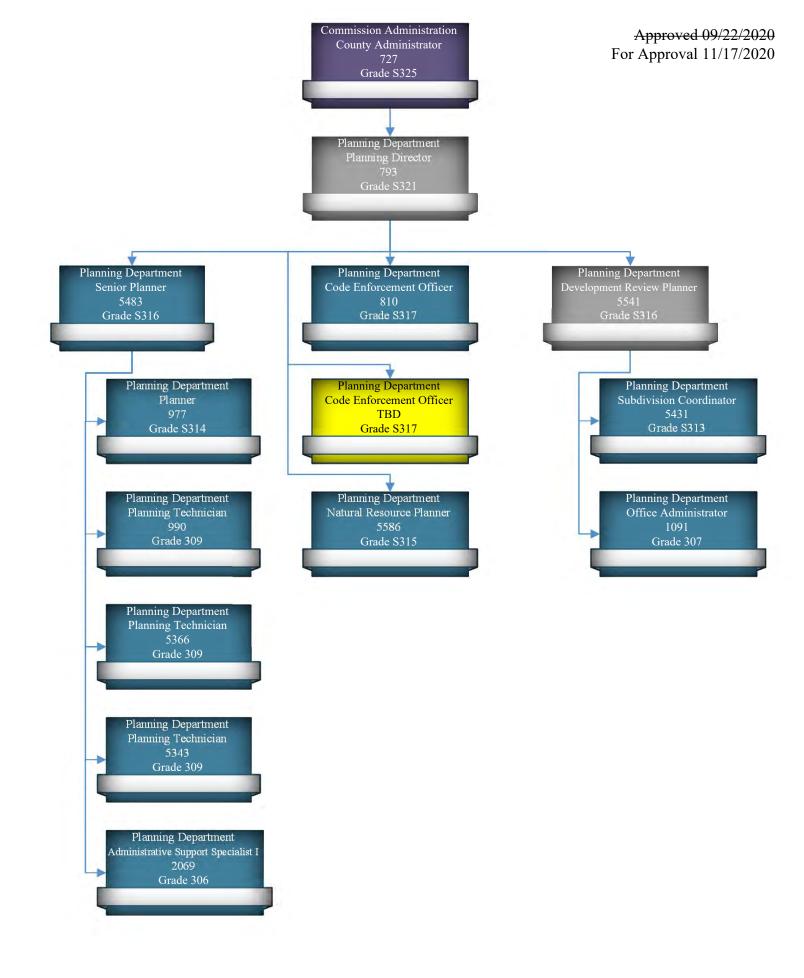

| BQ4  | Highway Department (Bay Minette) - Promotion of Employee into<br>Mechanic II Position                                                         | <u>21-0190</u> |
|------|-----------------------------------------------------------------------------------------------------------------------------------------------|----------------|
| BQ5  | Juvenile Detention Center - Employment of One (1) Part-Time<br>Detention Technician Position                                                  | <u>21-0153</u> |
| BQ6  | Parks Department (Live Oak Landing and Campground) - Creation of<br>Positions                                                                 | <u>21-0178</u> |
| BQ7  | Personnel Department - Transfer of Employee into Personnel Specialist<br>Position                                                             | <u>21-0158</u> |
| BQ8  | Planning and Zoning Department - Creation of Position                                                                                         | <u>21-0179</u> |
| BQ9  | Revenue Commission (Re-Appraisal) - Promotion of Employee into<br>Real Property Appraiser I Position                                          | <u>21-0155</u> |
| BQ10 | Solid Waste Department (Collections) - Employment of Two (2) Solid<br>Waste Driver I Positions                                                | <u>21-0171</u> |
| BR   | PLANNING AND ZONING                                                                                                                           |                |
| BR1  | Considerations Related to a Zoning Election for Planning (Zoning)<br>District 19                                                              | <u>21-0193</u> |
| C PI | RESENTATIONS                                                                                                                                  |                |
| СА   | GENERAL                                                                                                                                       |                |
| CA1  | Resolution #2021-017 in Respect of the Life and Legacy of Former Baldwin County Commissioner Frank Burt, Jr.                                  | <u>21-0160</u> |
| CA2  | Funding Award to AltaPointe Health - Pilot Program for Crisis Center<br>Serving Individuals with Mental Illness and Substance Abuse Disorders | <u>21-0191</u> |
| CA3  | Proclamation - 2020 Day of Thanks                                                                                                             | <u>21-0142</u> |
| D Pl | JBLIC HEARINGS                                                                                                                                |                |
| E C  | OMMITTEE REPORTS                                                                                                                              |                |
| EA   | FINANCE/ADMINISTRATION DIVISION                                                                                                               |                |
| EA1  | Payment of Bills                                                                                                                              | <u>21-0174</u> |
| EA2  | Notification of Interim Payments Approved by Clerk/Treasurer as<br>Allowed Under Policy 8.1                                                   | <u>21-0175</u> |
|      |                                                                                                                                               |                |