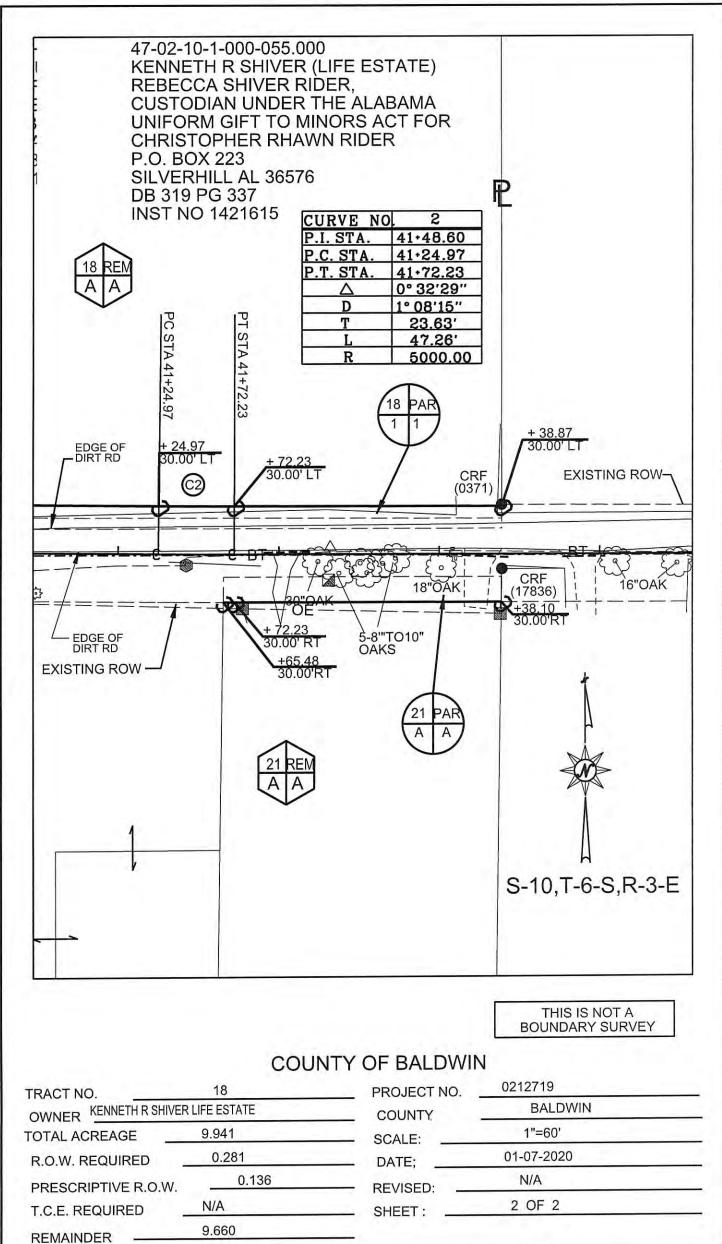

#### BJ ELECTED OFFICIALS

| BJ1 | Amended Memorandum of Understanding - School Resource Officer<br>(SRO) Programs at Baldwin County Public Schools - City of Fairhope<br>and City of Daphne                                                               | <u>21-0162</u> |
|-----|-------------------------------------------------------------------------------------------------------------------------------------------------------------------------------------------------------------------------|----------------|
| BJ2 | *Submission of the Baldwin County Sheriff's Office Equitable Sharing<br>Agreement and Certification Report for the Department of Justice and<br>the Department of Treasury for Fiscal Year Ending September 30,<br>2020 | <u>21-0161</u> |
| BL  | ENVIRONMENTAL MANAGEMENT                                                                                                                                                                                                |                |
| BL1 | Magnolia Landfill Financial Assurance                                                                                                                                                                                   | <u>21-0172</u> |
| BN  | HIGHWAY                                                                                                                                                                                                                 |                |
| BN1 | Execution of IRS Form 8283 for a Donated Permanent Drainage<br>Easement and Right-of-Way on Project No. 0216717 - Fernwood Drive<br>West Drainage Project (Tract 4)                                                     | <u>21-0168</u> |
| BN2 | Execution of IRS Form 8283 for a Donated Right-of-Way on Project<br>No. 0212719 - South Boulevard (Tract 18)                                                                                                            | <u>21-0169</u> |
| BN3 | Execution of IRS Form 8283 for a Donated Right-of-Way on Project<br>No. 0212719 - South Boulevard (Tract 19)                                                                                                            | <u>21-0180</u> |
| BN4 | Execution of IRS Form 8283 for a Donated Right-of-Way on Project<br>No. 0212719 - South Boulevard (Tract 21)                                                                                                            | <u>21-0181</u> |
| BN5 | Execution of IRS Form 8283 for a Donated Right-of-Way on Project<br>No. 0212719 - South Boulevard (Tract 24)                                                                                                            | <u>21-0182</u> |
| BN6 | Execution of IRS Form 8283 for a Donated Right-of-Way on Project<br>No. 0212719 - South Boulevard (Tract 26)                                                                                                            | <u>21-0183</u> |
| BN7 | Execution of IRS Form 8283 for a Donated Right-of-Way on Project<br>No. 0212719 - South Boulevard (Tract 26A)                                                                                                           | <u>21-0185</u> |
| BN8 | Execution of IRS Form 8283 for a Donated Right-of-Way on Project<br>No. 0212719 - South Boulevard (Tract 28)                                                                                                            | <u>21-0186</u> |
| BQ  | PERSONNEL                                                                                                                                                                                                               |                |
| BQ1 | Building Inspection Department - Position Change                                                                                                                                                                        | <u>21-0156</u> |
| BQ2 | Commission Administration - Promotion of Employee into Assistant<br>Administrative Services Manager Position                                                                                                            | <u>21-0157</u> |
| BQ3 | Custodial Department - Employment of Two (2) Custodian Positions                                                                                                                                                        | <u>21-0154</u> |