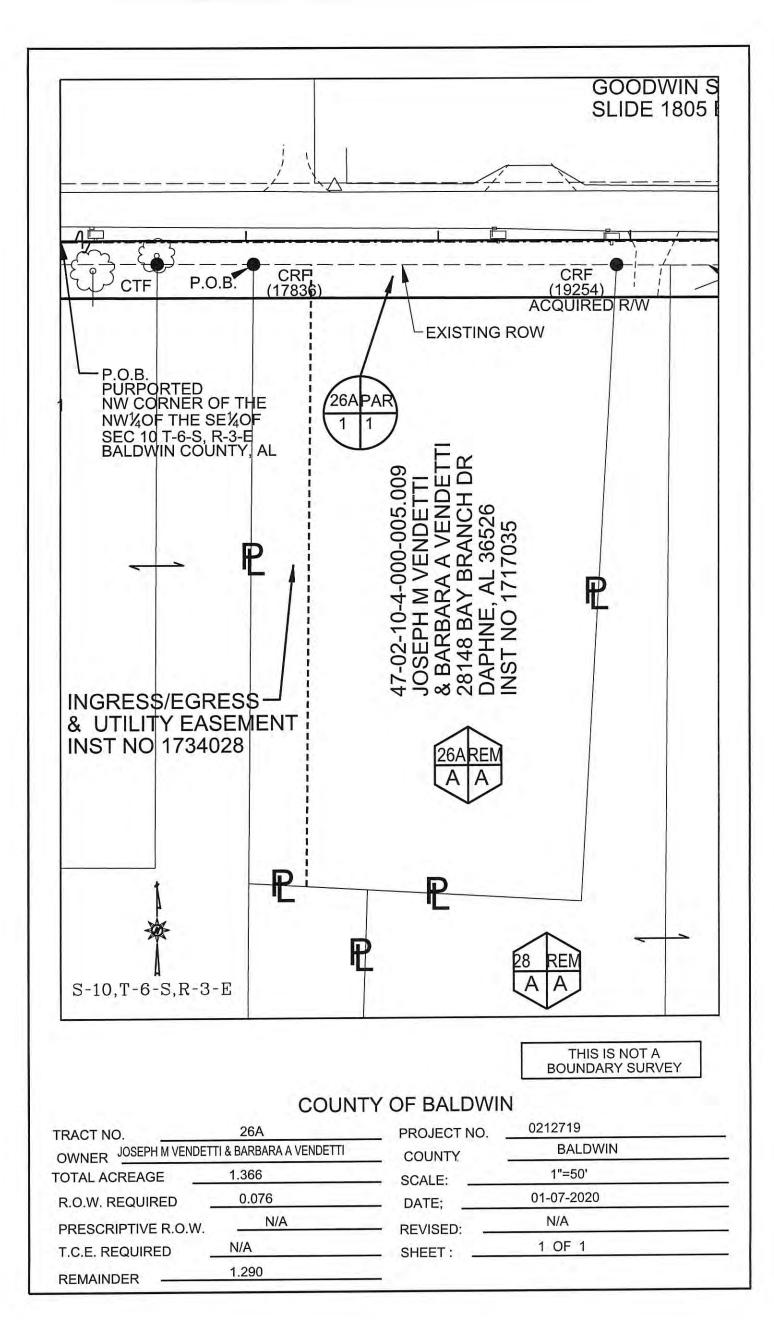

#### BJ ELECTED OFFICIALS

| BJ1 | Amended Memorandum of Understanding - School Resource Officer<br>(SRO) Programs at Baldwin County Public Schools - City of Fairhope<br>and City of Daphne                                                               | <u>21-0162</u> |
|-----|-------------------------------------------------------------------------------------------------------------------------------------------------------------------------------------------------------------------------|----------------|
| BJ2 | *Submission of the Baldwin County Sheriff's Office Equitable Sharing<br>Agreement and Certification Report for the Department of Justice and<br>the Department of Treasury for Fiscal Year Ending September 30,<br>2020 | <u>21-0161</u> |
| BL  | ENVIRONMENTAL MANAGEMENT                                                                                                                                                                                                |                |
| BL1 | Magnolia Landfill Financial Assurance                                                                                                                                                                                   | <u>21-0172</u> |
| BN  | HIGHWAY                                                                                                                                                                                                                 |                |
| BN1 | Execution of IRS Form 8283 for a Donated Permanent Drainage<br>Easement and Right-of-Way on Project No. 0216717 - Fernwood Drive<br>West Drainage Project (Tract 4)                                                     | <u>21-0168</u> |
| BN2 | Execution of IRS Form 8283 for a Donated Right-of-Way on Project<br>No. 0212719 - South Boulevard (Tract 18)                                                                                                            | <u>21-0169</u> |
| BN3 | Execution of IRS Form 8283 for a Donated Right-of-Way on Project<br>No. 0212719 - South Boulevard (Tract 19)                                                                                                            | <u>21-0180</u> |
| BN4 | Execution of IRS Form 8283 for a Donated Right-of-Way on Project<br>No. 0212719 - South Boulevard (Tract 21)                                                                                                            | <u>21-0181</u> |
| BN5 | Execution of IRS Form 8283 for a Donated Right-of-Way on Project<br>No. 0212719 - South Boulevard (Tract 24)                                                                                                            | <u>21-0182</u> |
| BN6 | Execution of IRS Form 8283 for a Donated Right-of-Way on Project<br>No. 0212719 - South Boulevard (Tract 26)                                                                                                            | <u>21-0183</u> |
| BN7 | Execution of IRS Form 8283 for a Donated Right-of-Way on Project<br>No. 0212719 - South Boulevard (Tract 26A)                                                                                                           | <u>21-0185</u> |
| BN8 | Execution of IRS Form 8283 for a Donated Right-of-Way on Project<br>No. 0212719 - South Boulevard (Tract 28)                                                                                                            | <u>21-0186</u> |
| BQ  | PERSONNEL                                                                                                                                                                                                               |                |
| BQ1 | Building Inspection Department - Position Change                                                                                                                                                                        | <u>21-0156</u> |
| BQ2 | Commission Administration - Promotion of Employee into Assistant<br>Administrative Services Manager Position                                                                                                            | <u>21-0157</u> |
| BQ3 | Custodial Department - Employment of Two (2) Custodian Positions                                                                                                                                                        | <u>21-0154</u> |