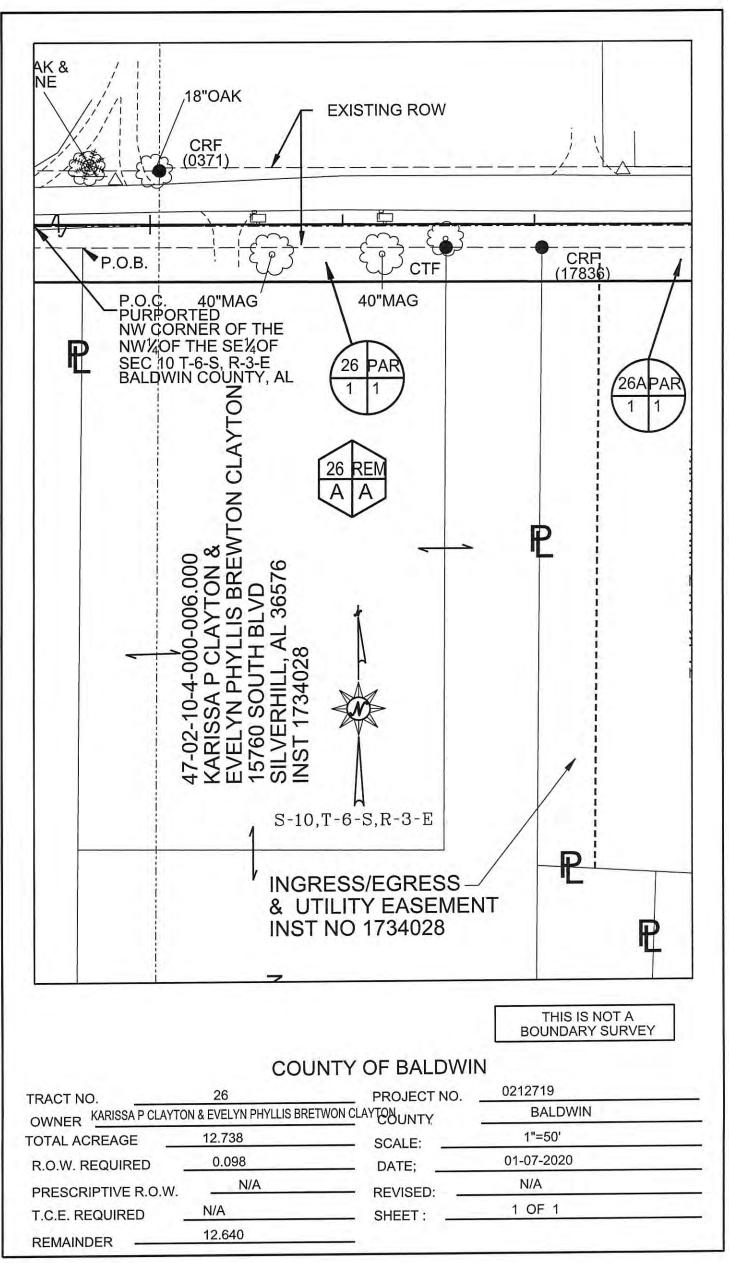

#### BJ ELECTED OFFICIALS

| BJ1 | Amended Memorandum of Understanding - School Resource Officer<br>(SRO) Programs at Baldwin County Public Schools - City of Fairhope<br>and City of Daphne                                                               | <u>21-0162</u> |
|-----|-------------------------------------------------------------------------------------------------------------------------------------------------------------------------------------------------------------------------|----------------|
| BJ2 | *Submission of the Baldwin County Sheriff's Office Equitable Sharing<br>Agreement and Certification Report for the Department of Justice and<br>the Department of Treasury for Fiscal Year Ending September 30,<br>2020 | <u>21-0161</u> |
| BL  | ENVIRONMENTAL MANAGEMENT                                                                                                                                                                                                |                |
| BL1 | Magnolia Landfill Financial Assurance                                                                                                                                                                                   | <u>21-0172</u> |
| BN  | HIGHWAY                                                                                                                                                                                                                 |                |
| BN1 | Execution of IRS Form 8283 for a Donated Permanent Drainage<br>Easement and Right-of-Way on Project No. 0216717 - Fernwood Drive<br>West Drainage Project (Tract 4)                                                     | <u>21-0168</u> |
| BN2 | Execution of IRS Form 8283 for a Donated Right-of-Way on Project<br>No. 0212719 - South Boulevard (Tract 18)                                                                                                            | <u>21-0169</u> |
| BN3 | Execution of IRS Form 8283 for a Donated Right-of-Way on Project<br>No. 0212719 - South Boulevard (Tract 19)                                                                                                            | <u>21-0180</u> |
| BN4 | Execution of IRS Form 8283 for a Donated Right-of-Way on Project<br>No. 0212719 - South Boulevard (Tract 21)                                                                                                            | <u>21-0181</u> |
| BN5 | Execution of IRS Form 8283 for a Donated Right-of-Way on Project<br>No. 0212719 - South Boulevard (Tract 24)                                                                                                            | <u>21-0182</u> |
| BN6 | Execution of IRS Form 8283 for a Donated Right-of-Way on Project<br>No. 0212719 - South Boulevard (Tract 26)                                                                                                            | <u>21-0183</u> |
| BN7 | Execution of IRS Form 8283 for a Donated Right-of-Way on Project<br>No. 0212719 - South Boulevard (Tract 26A)                                                                                                           | <u>21-0185</u> |
| BN8 | Execution of IRS Form 8283 for a Donated Right-of-Way on Project<br>No. 0212719 - South Boulevard (Tract 28)                                                                                                            | <u>21-0186</u> |
| BQ  | PERSONNEL                                                                                                                                                                                                               |                |
| BQ1 | Building Inspection Department - Position Change                                                                                                                                                                        | <u>21-0156</u> |
| BQ2 | Commission Administration - Promotion of Employee into Assistant<br>Administrative Services Manager Position                                                                                                            | <u>21-0157</u> |
| BQ3 | Custodial Department - Employment of Two (2) Custodian Positions                                                                                                                                                        | <u>21-0154</u> |