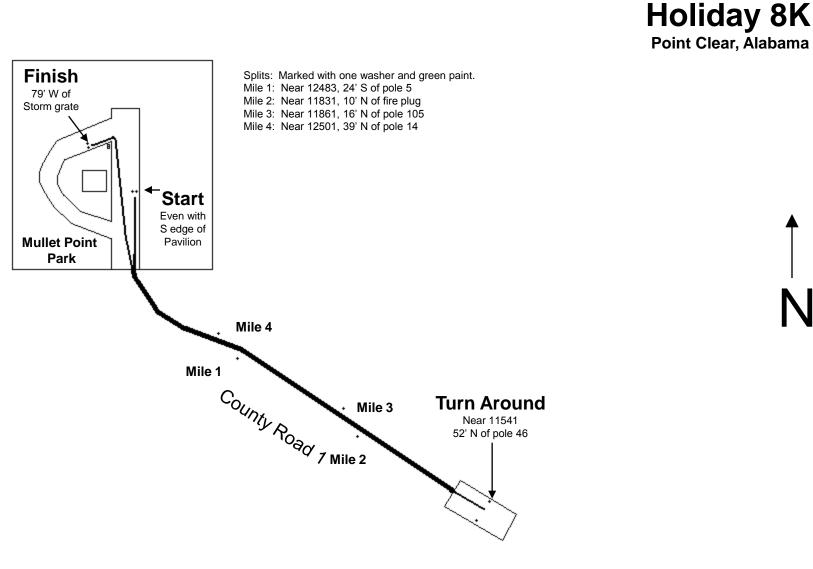

#### STAFF RECOMMENDATION

Approve the requested routes for the Port City Pacers' Holiday Half Marathon on December 5, 2020, beginning at Mullet Point Park in Point Clear, Alabama at 8:30 a.m. and ending at approximately 12:00 noon at the same location. Acknowledge that alcoholic beverages will be consumed on the premises by Port City Pacers.

**Background:** Commission staff has received a request from Dr. Jon Bowie with Port City Pacers, for a route approval for the annual Holiday Half Marathon on Saturday, December 5, 2020, beginning at 8:30 a.m. and ending at approximately 12 noon. The race begins at Mullet Point Park, traveling down County Road 1 to Pelican Point and back; then turning up County Road 27 (turns around before the bridge) and back to County Road 1, ending at Mullet Point Park. There will be a 13.1 mile race and a five mile race. (detailed route descriptions are attached). The Port City Pacers 2020 Holiday Half Marathon will be collecting toys for the USA Children's and Women's Hospital-Pediatric Department. The race attracts 400-500 participants. Note: The event organizers have obtained a Certificate of Liability Insurance for this this event which is attached.

The race is scheduled for Saturday 05 December 2020. Starting at 08:30 and lasting to approximately noon. The race starts at Mullet Point Park and goes down County Road 1 to Pelican Point and back; then up County Road 27 (turns around before the bridge) and back to CR 1 and back to Mullet Point Park. (See attached map)

# **Holiday Half Marathon**

Point Clear, Alabama

Race contact: Port City Pacers 251-473-7223

No Diagrams to Scale

## Start, Finish, and Turn-around marked with washers and green paint

Measured by Jon Bowie (Daphne, AL 251-209-0887) jnbowie@gmail.com 07 November 2010 Race contact: Port City Pacers 251-473-7223

No Diagrams to Scale