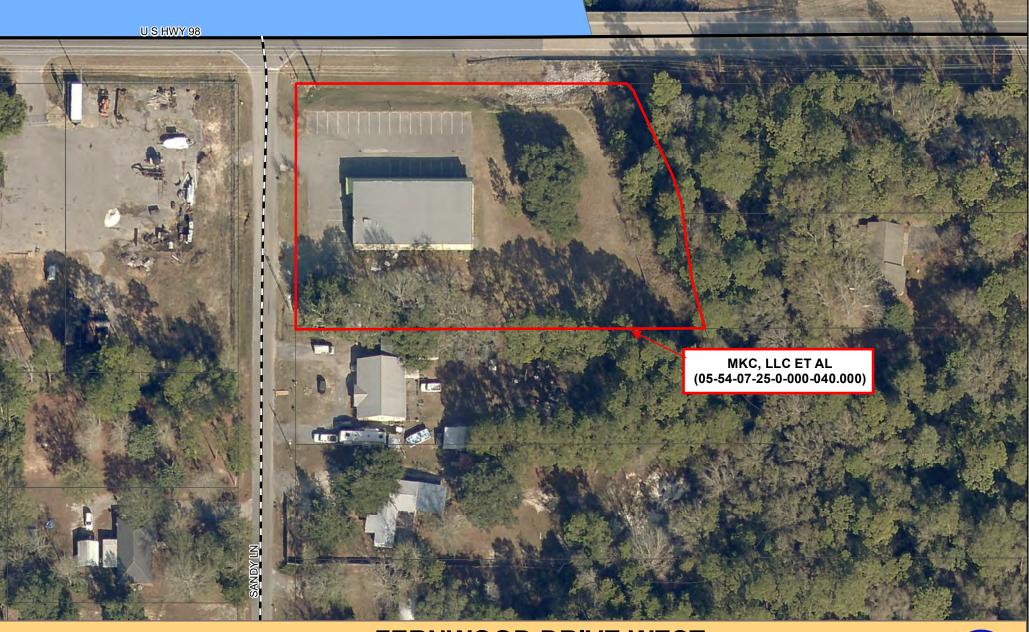

#### BJ ELECTED OFFICIALS

| BJ1 | Amended Memorandum of Understanding - School Resource Officer<br>(SRO) Programs at Baldwin County Public Schools - City of Fairhope<br>and City of Daphne                                                               | <u>21-0162</u> |
|-----|-------------------------------------------------------------------------------------------------------------------------------------------------------------------------------------------------------------------------|----------------|
| BJ2 | *Submission of the Baldwin County Sheriff's Office Equitable Sharing<br>Agreement and Certification Report for the Department of Justice and<br>the Department of Treasury for Fiscal Year Ending September 30,<br>2020 | <u>21-0161</u> |
| BL  | ENVIRONMENTAL MANAGEMENT                                                                                                                                                                                                |                |
| BL1 | Magnolia Landfill Financial Assurance                                                                                                                                                                                   | <u>21-0172</u> |
| BN  | HIGHWAY                                                                                                                                                                                                                 |                |
| BN1 | Execution of IRS Form 8283 for a Donated Permanent Drainage<br>Easement and Right-of-Way on Project No. 0216717 - Fernwood Drive<br>West Drainage Project (Tract 4)                                                     | <u>21-0168</u> |
| BN2 | Execution of IRS Form 8283 for a Donated Right-of-Way on Project<br>No. 0212719 - South Boulevard (Tract 18)                                                                                                            | <u>21-0169</u> |
| BN3 | Execution of IRS Form 8283 for a Donated Right-of-Way on Project<br>No. 0212719 - South Boulevard (Tract 19)                                                                                                            | <u>21-0180</u> |
| BN4 | Execution of IRS Form 8283 for a Donated Right-of-Way on Project<br>No. 0212719 - South Boulevard (Tract 21)                                                                                                            | <u>21-0181</u> |
| BN5 | Execution of IRS Form 8283 for a Donated Right-of-Way on Project<br>No. 0212719 - South Boulevard (Tract 24)                                                                                                            | <u>21-0182</u> |
| BN6 | Execution of IRS Form 8283 for a Donated Right-of-Way on Project<br>No. 0212719 - South Boulevard (Tract 26)                                                                                                            | <u>21-0183</u> |
| BN7 | Execution of IRS Form 8283 for a Donated Right-of-Way on Project<br>No. 0212719 - South Boulevard (Tract 26A)                                                                                                           | <u>21-0185</u> |
| BN8 | Execution of IRS Form 8283 for a Donated Right-of-Way on Project<br>No. 0212719 - South Boulevard (Tract 28)                                                                                                            | <u>21-0186</u> |
| BQ  | PERSONNEL                                                                                                                                                                                                               |                |
| BQ1 | Building Inspection Department - Position Change                                                                                                                                                                        | <u>21-0156</u> |
| BQ2 | Commission Administration - Promotion of Employee into Assistant<br>Administrative Services Manager Position                                                                                                            | <u>21-0157</u> |
| BQ3 | Custodial Department - Employment of Two (2) Custodian Positions                                                                                                                                                        | <u>21-0154</u> |