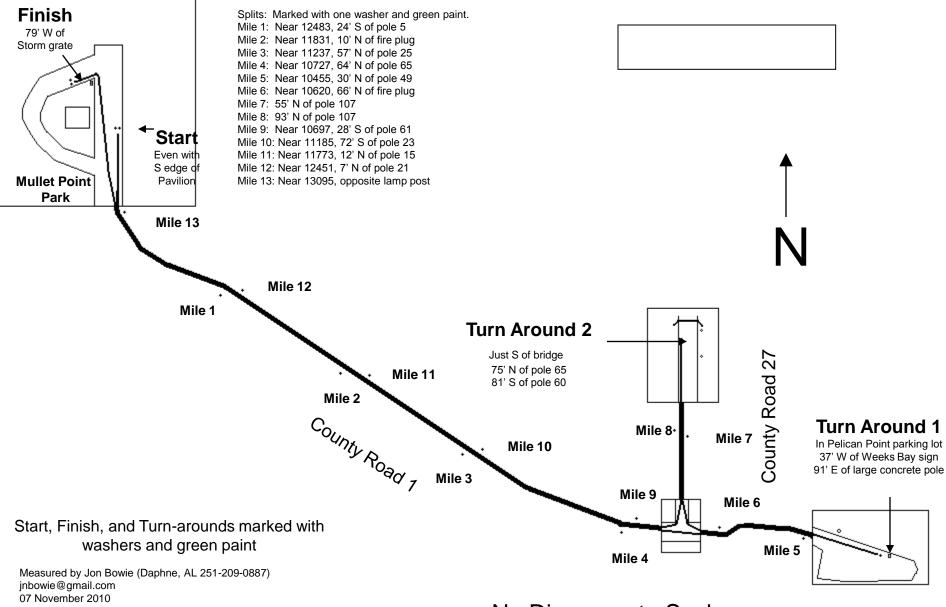

#### STAFF RECOMMENDATION

Approve the requested routes for the Port City Pacers' Holiday Half Marathon on December 5, 2020, beginning at Mullet Point Park in Point Clear, Alabama at 8:30 a.m. and ending at approximately 12:00 noon at the same location. Acknowledge that alcoholic beverages will be consumed on the premises by Port City Pacers.

**Background:** Commission staff has received a request from Dr. Jon Bowie with Port City Pacers, for a route approval for the annual Holiday Half Marathon on Saturday, December 5, 2020, beginning at 8:30 a.m. and ending at approximately 12 noon. The race begins at Mullet Point Park, traveling down County Road 1 to Pelican Point and back; then turning up County Road 27 (turns around before the bridge) and back to County Road 1, ending at Mullet Point Park. There will be a 13.1 mile race and a five mile race. (detailed route descriptions are attached). The Port City Pacers 2020 Holiday Half Marathon will be collecting toys for the USA Children's and Women's Hospital-Pediatric Department. The race attracts 400-500 participants. Note: The event organizers have obtained a Certificate of Liability Insurance for this this event which is attached.

The race is scheduled for Saturday 05 December 2020. Starting at 08:30 and lasting to approximately noon. The race starts at Mullet Point Park and goes down County Road 1 to Pelican Point and back; then up County Road 27 (turns around before the bridge) and back to CR 1 and back to Mullet Point Park. (See attached map)

# **Holiday Half Marathon**

Point Clear, Alabama

Race contact: Port City Pacers 251-473-7223

No Diagrams to Scale

## Start, Finish, and Turn-around marked with washers and green paint

Measured by Jon Bowie (Daphne, AL 251-209-0887) jnbowie@gmail.com 07 November 2010 Race contact: Port City Pacers 251-473-7223

No Diagrams to Scale

The race is scheduled for Saturday 05 December 2020. The race starts at Mullet Point Park and goes down County Road 1 to Pelican Point and back; then up County Road 27(turns around before the bridge) and back to CR 1 and back to Mullet Point Park. (See attached map) The race attracts about 400-500 participants. This race will be collecting toys for the USA Children's and Women's Hospital Pediatric Department.