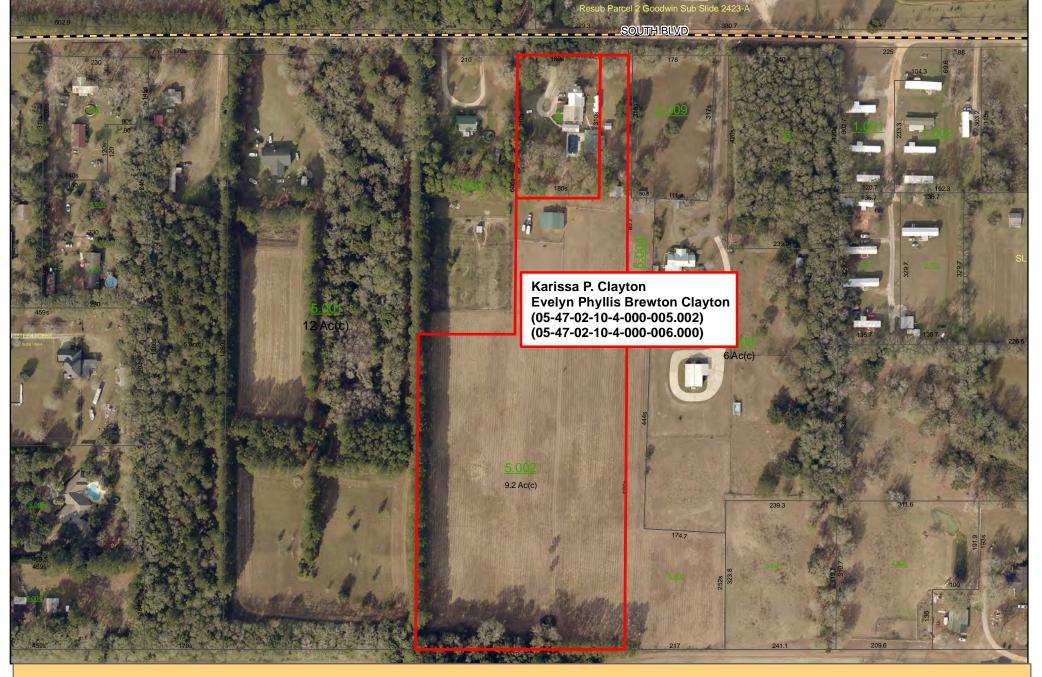

#### BJ ELECTED OFFICIALS

| BJ1 | Amended Memorandum of Understanding - School Resource Officer<br>(SRO) Programs at Baldwin County Public Schools - City of Fairhope<br>and City of Daphne                                                               | <u>21-0162</u> |
|-----|-------------------------------------------------------------------------------------------------------------------------------------------------------------------------------------------------------------------------|----------------|
| BJ2 | *Submission of the Baldwin County Sheriff's Office Equitable Sharing<br>Agreement and Certification Report for the Department of Justice and<br>the Department of Treasury for Fiscal Year Ending September 30,<br>2020 | <u>21-0161</u> |
| BL  | ENVIRONMENTAL MANAGEMENT                                                                                                                                                                                                |                |
| BL1 | Magnolia Landfill Financial Assurance                                                                                                                                                                                   | <u>21-0172</u> |
| BN  | HIGHWAY                                                                                                                                                                                                                 |                |
| BN1 | Execution of IRS Form 8283 for a Donated Permanent Drainage<br>Easement and Right-of-Way on Project No. 0216717 - Fernwood Drive<br>West Drainage Project (Tract 4)                                                     | <u>21-0168</u> |
| BN2 | Execution of IRS Form 8283 for a Donated Right-of-Way on Project<br>No. 0212719 - South Boulevard (Tract 18)                                                                                                            | <u>21-0169</u> |
| BN3 | Execution of IRS Form 8283 for a Donated Right-of-Way on Project<br>No. 0212719 - South Boulevard (Tract 19)                                                                                                            | <u>21-0180</u> |
| BN4 | Execution of IRS Form 8283 for a Donated Right-of-Way on Project<br>No. 0212719 - South Boulevard (Tract 21)                                                                                                            | <u>21-0181</u> |
| BN5 | Execution of IRS Form 8283 for a Donated Right-of-Way on Project<br>No. 0212719 - South Boulevard (Tract 24)                                                                                                            | <u>21-0182</u> |
| BN6 | Execution of IRS Form 8283 for a Donated Right-of-Way on Project<br>No. 0212719 - South Boulevard (Tract 26)                                                                                                            | <u>21-0183</u> |
| BN7 | Execution of IRS Form 8283 for a Donated Right-of-Way on Project<br>No. 0212719 - South Boulevard (Tract 26A)                                                                                                           | <u>21-0185</u> |
| BN8 | Execution of IRS Form 8283 for a Donated Right-of-Way on Project<br>No. 0212719 - South Boulevard (Tract 28)                                                                                                            | <u>21-0186</u> |
| BQ  | PERSONNEL                                                                                                                                                                                                               |                |
| BQ1 | Building Inspection Department - Position Change                                                                                                                                                                        | <u>21-0156</u> |
| BQ2 | Commission Administration - Promotion of Employee into Assistant<br>Administrative Services Manager Position                                                                                                            | <u>21-0157</u> |
| BQ3 | Custodial Department - Employment of Two (2) Custodian Positions                                                                                                                                                        | <u>21-0154</u> |