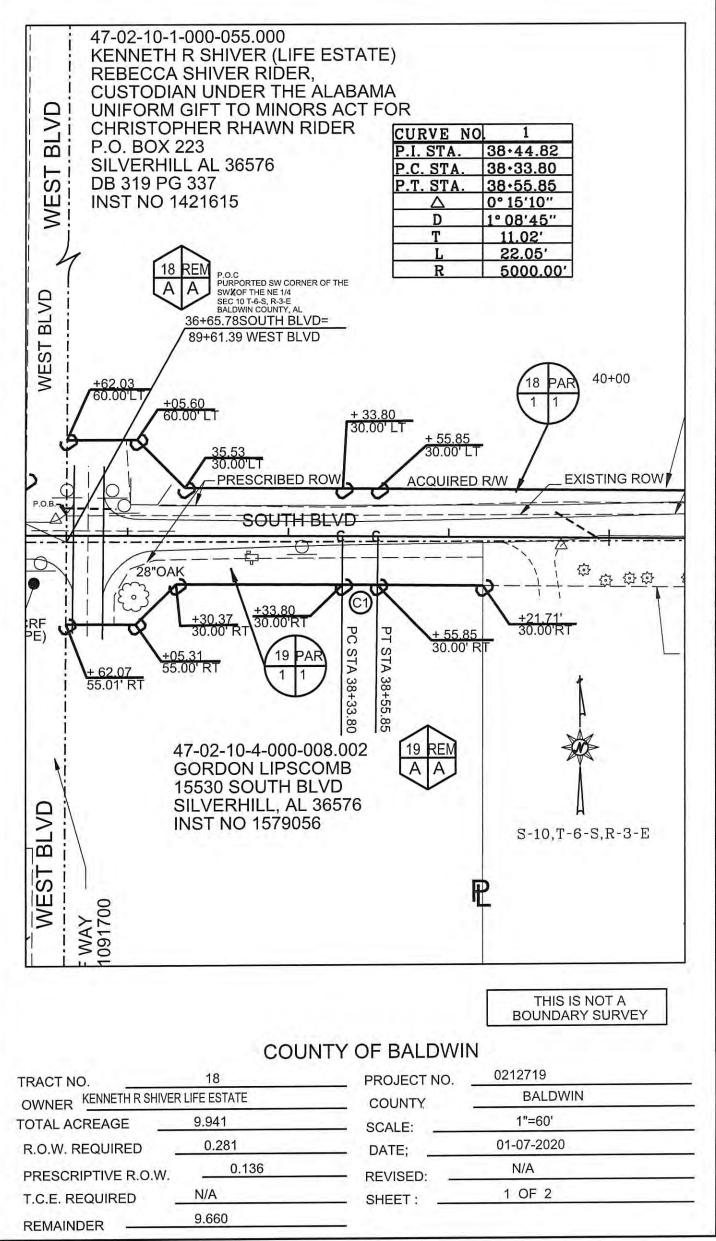

#### BJ ELECTED OFFICIALS

| BJ1 | Amended Memorandum of Understanding - School Resource Officer<br>(SRO) Programs at Baldwin County Public Schools - City of Fairhope<br>and City of Daphne                                                               | <u>21-0162</u> |
|-----|-------------------------------------------------------------------------------------------------------------------------------------------------------------------------------------------------------------------------|----------------|
| BJ2 | *Submission of the Baldwin County Sheriff's Office Equitable Sharing<br>Agreement and Certification Report for the Department of Justice and<br>the Department of Treasury for Fiscal Year Ending September 30,<br>2020 | <u>21-0161</u> |
| BL  | ENVIRONMENTAL MANAGEMENT                                                                                                                                                                                                |                |
| BL1 | Magnolia Landfill Financial Assurance                                                                                                                                                                                   | <u>21-0172</u> |
| BN  | HIGHWAY                                                                                                                                                                                                                 |                |
| BN1 | Execution of IRS Form 8283 for a Donated Permanent Drainage<br>Easement and Right-of-Way on Project No. 0216717 - Fernwood Drive<br>West Drainage Project (Tract 4)                                                     | <u>21-0168</u> |
| BN2 | Execution of IRS Form 8283 for a Donated Right-of-Way on Project<br>No. 0212719 - South Boulevard (Tract 18)                                                                                                            | <u>21-0169</u> |
| BN3 | Execution of IRS Form 8283 for a Donated Right-of-Way on Project<br>No. 0212719 - South Boulevard (Tract 19)                                                                                                            | <u>21-0180</u> |
| BN4 | Execution of IRS Form 8283 for a Donated Right-of-Way on Project<br>No. 0212719 - South Boulevard (Tract 21)                                                                                                            | <u>21-0181</u> |
| BN5 | Execution of IRS Form 8283 for a Donated Right-of-Way on Project<br>No. 0212719 - South Boulevard (Tract 24)                                                                                                            | <u>21-0182</u> |
| BN6 | Execution of IRS Form 8283 for a Donated Right-of-Way on Project<br>No. 0212719 - South Boulevard (Tract 26)                                                                                                            | <u>21-0183</u> |
| BN7 | Execution of IRS Form 8283 for a Donated Right-of-Way on Project<br>No. 0212719 - South Boulevard (Tract 26A)                                                                                                           | <u>21-0185</u> |
| BN8 | Execution of IRS Form 8283 for a Donated Right-of-Way on Project<br>No. 0212719 - South Boulevard (Tract 28)                                                                                                            | <u>21-0186</u> |
| BQ  | PERSONNEL                                                                                                                                                                                                               |                |
| BQ1 | Building Inspection Department - Position Change                                                                                                                                                                        | <u>21-0156</u> |
| BQ2 | Commission Administration - Promotion of Employee into Assistant<br>Administrative Services Manager Position                                                                                                            | <u>21-0157</u> |
| BQ3 | Custodial Department - Employment of Two (2) Custodian Positions                                                                                                                                                        | <u>21-0154</u> |