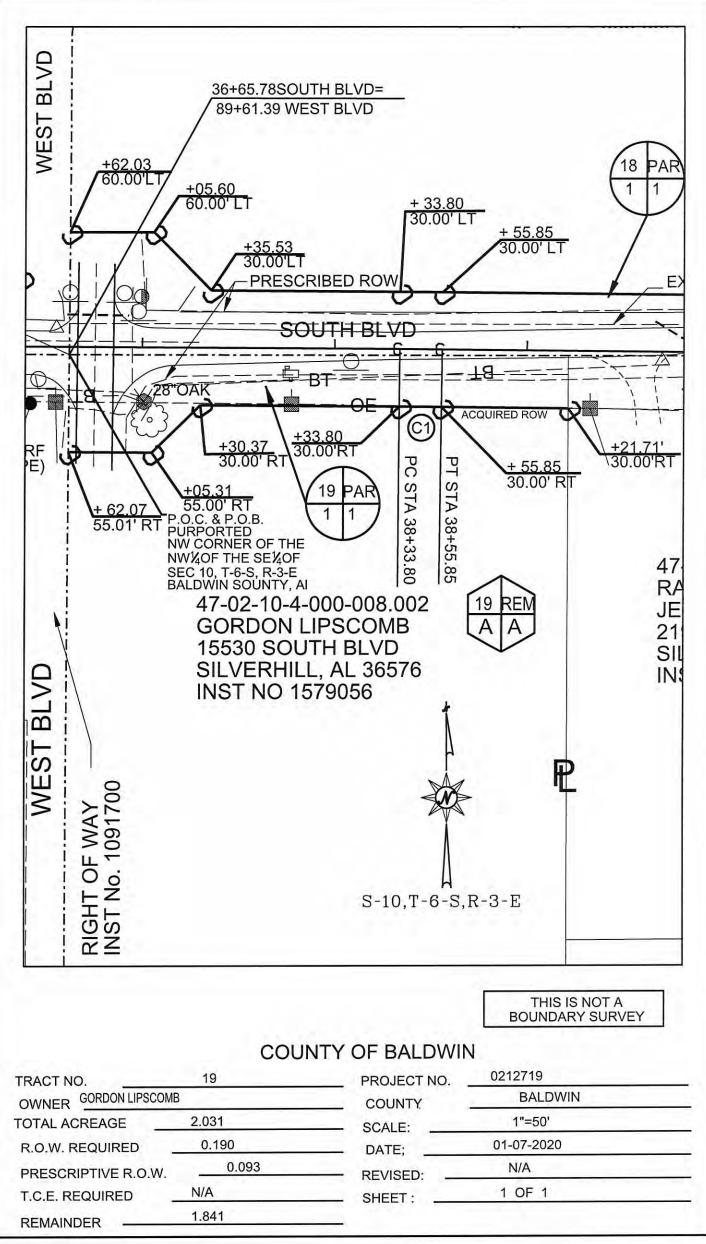

|
| Given under my hand and official seal this 14                                              | day of January       | 2020.                                                          |
|                                                                                            | Amzzon               | NOTARY PUBLIC                                                  |
|                                                                                            | My Commission Expire | es                                                             |
|                                                                                            |                      |                                                                |

TAMMY B. DAVIS My Commission Expires October 11, 2020













# **Agenda Action Form**

## File #: 21-0181, Version: 1

Item #: BN4

Meeting Type: BCC Regular Meeting Meeting Date: 11/17/2020 Item Status: New From: Joey Nunnally, P.E., County Engineer Submitted by: Lisa Sangster, Administrative Support Specialist IV

## ITEM TITLE

Execution of IRS Form 8283 for a Donated Right-of-Way on Project No. 0212719 - South Boulevard (Tract 21)

## STAFF RECOMMENDATION

Take the following actions:

1) Accept 0.064 acres on South Boulevard (Tract 21) as a right-of-way donated to Baldwin County by Alton W. and Rhonda D. Wilson on March 6, 2020 (Instrument No. 1816646 of Baldwin County Judge of Probate); and

2) Related to the aforesaid, authorize the Chairman to execute IRS Form 8283 for the donated rightof-way.

## BACKGROUND INFORMATION

## Previo