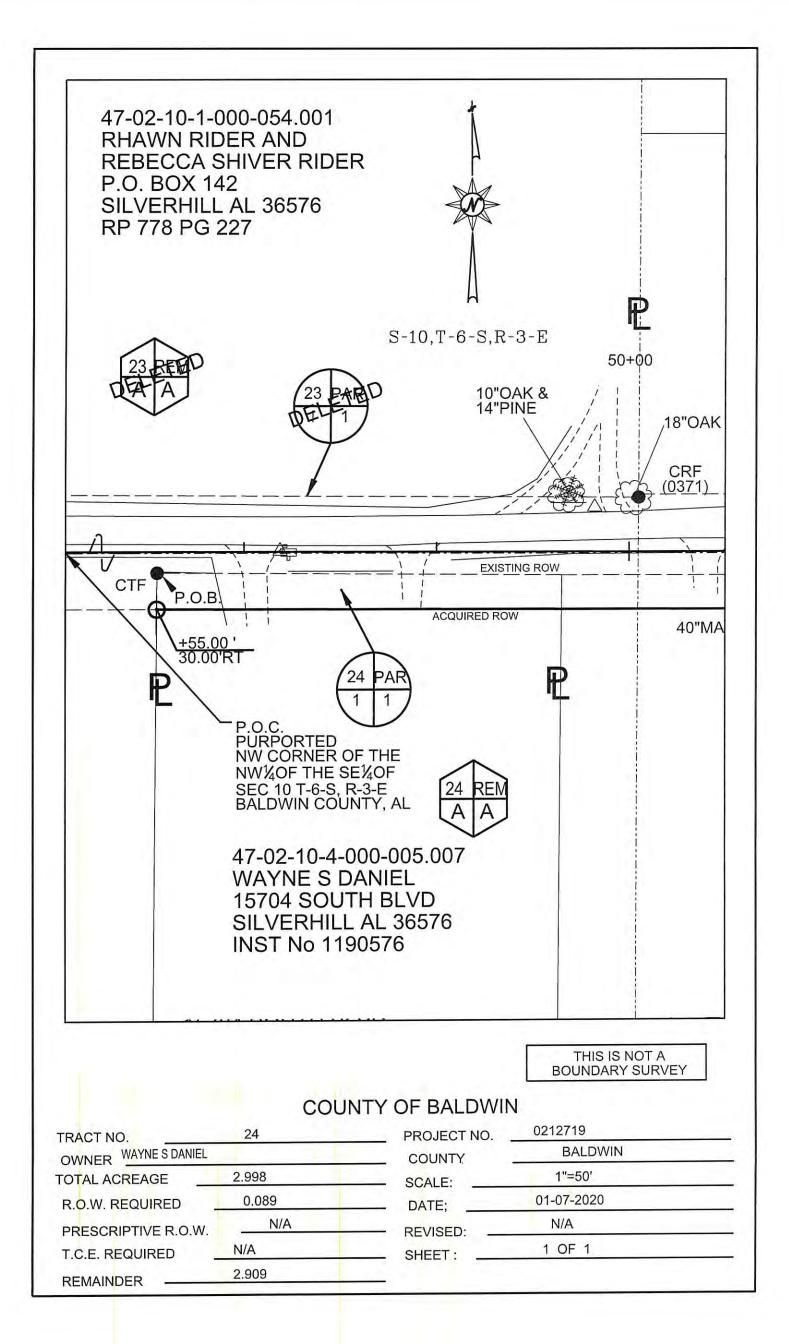

#### BJ ELECTED OFFICIALS

| BJ1 | Amended Memorandum of Understanding - School Resource Officer<br>(SRO) Programs at Baldwin County Public Schools - City of Fairhope<br>and City of Daphne                                                               | <u>21-0162</u> |
|-----|-------------------------------------------------------------------------------------------------------------------------------------------------------------------------------------------------------------------------|----------------|
| BJ2 | *Submission of the Baldwin County Sheriff's Office Equitable Sharing<br>Agreement and Certification Report for the Department of Justice and<br>the Department of Treasury for Fiscal Year Ending September 30,<br>2020 | <u>21-0161</u> |
| BL  | ENVIRONMENTAL MANAGEMENT                                                                                                                                                                                                |                |
| BL1 | Magnolia Landfill Financial Assurance                                                                                                                                                                                   | <u>21-0172</u> |
| BN  | HIGHWAY                                                                                                                                                                                                                 |                |
| BN1 | Execution of IRS Form 8283 for a Donated Permanent Drainage<br>Easement and Right-of-Way on Project No. 0216717 - Fernwood Drive<br>West Drainage Project (Tract 4)                                                     | <u>21-0168</u> |
| BN2 | Execution of IRS Form 8283 for a Donated Right-of-Way on Project<br>No. 0212719 - South Boulevard (Tract 18)                                                                                                            | <u>21-0169</u> |
| BN3 | Execution of IRS Form 8283 for a Donated Right-of-Way on Project<br>No. 0212719 - South Boulevard (Tract 19)                                                                                                            | <u>21-0180</u> |
| BN4 | Execution of IRS Form 8283 for a Donated Right-of-Way on Project<br>No. 0212719 - South Boulevard (Tract 21)                                                                                                            | <u>21-0181</u> |
| BN5 | Execution of IRS Form 8283 for a Donated Right-of-Way on Project<br>No. 0212719 - South Boulevard (Tract 24)                                                                                                            | <u>21-0182</u> |
| BN6 | Execution of IRS Form 8283 for a Donated Right-of-Way on Project<br>No. 0212719 - South Boulevard (Tract 26)                                                                                                            | <u>21-0183</u> |
| BN7 | Execution of IRS Form 8283 for a Donated Right-of-Way on Project<br>No. 0212719 - South Boulevard (Tract 26A)                                                                                                           | <u>21-0185</u> |
| BN8 | Execution of IRS Form 8283 for a Donated Right-of-Way on Project<br>No. 0212719 - South Boulevard (Tract 28)                                                                                                            | <u>21-0186</u> |
| BQ  | PERSONNEL                                                                                                                                                                                                               |                |
| BQ1 | Building Inspection Department - Position Change                                                                                                                                                                        | <u>21-0156</u> |
| BQ2 | Commission Administration - Promotion of Employee into Assistant<br>Administrative Services Manager Position                                                                                                            | <u>21-0157</u> |
| BQ3 | Custodial Department - Employment of Two (2) Custodian Positions                                                                                                                                                        | <u>21-0154</u> |