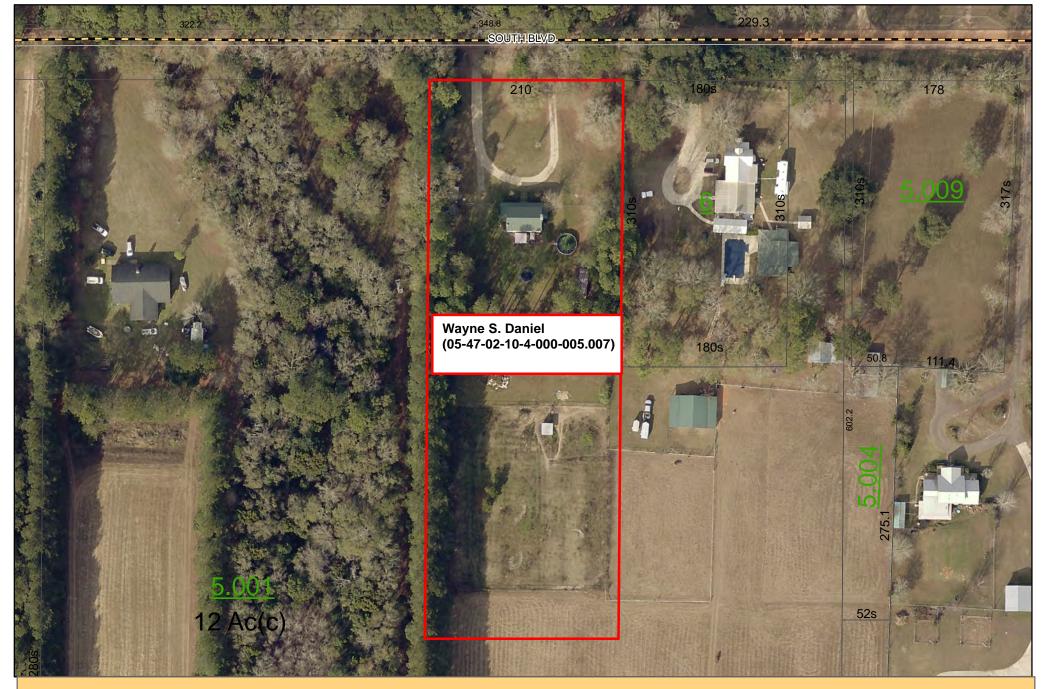

#### BJ ELECTED OFFICIALS

| BJ1 | Amended Memorandum of Understanding - School Resource Officer<br>(SRO) Programs at Baldwin County Public Schools - City of Fairhope<br>and City of Daphne                                                               | <u>21-0162</u> |
|-----|-------------------------------------------------------------------------------------------------------------------------------------------------------------------------------------------------------------------------|----------------|
| BJ2 | *Submission of the Baldwin County Sheriff's Office Equitable Sharing<br>Agreement and Certification Report for the Department of Justice and<br>the Department of Treasury for Fiscal Year Ending September 30,<br>2020 | <u>21-0161</u> |
| BL  | ENVIRONMENTAL MANAGEMENT                                                                                                                                                                                                |                |
| BL1 | Magnolia Landfill Financial Assurance                                                                                                                                                                                   | <u>21-0172</u> |
| BN  | HIGHWAY                                                                                                                                                                                                                 |                |
| BN1 | Execution of IRS Form 8283 for a Donated Permanent Drainage<br>Easement and Right-of-Way on Project No. 0216717 - Fernwood Drive<br>West Drainage Project (Tract 4)                                                     | <u>21-0168</u> |
| BN2 | Execution of IRS Form 8283 for a Donated Right-of-Way on Project<br>No. 0212719 - South Boulevard (Tract 18)                                                                                                            | <u>21-0169</u> |
| BN3 | Execution of IRS Form 8283 for a Donated Right-of-Way on Project<br>No. 0212719 - South Boulevard (Tract 19)                                                                                                            | <u>21-0180</u> |
| BN4 | Execution of IRS Form 8283 for a Donated Right-of-Way on Project<br>No. 0212719 - South Boulevard (Tract 21)                                                                                                            | <u>21-0181</u> |
| BN5 | Execution of IRS Form 8283 for a Donated Right-of-Way on Project<br>No. 0212719 - South Boulevard (Tract 24)                                                                                                            | <u>21-0182</u> |
| BN6 | Execution of IRS Form 8283 for a Donated Right-of-Way on Project<br>No. 0212719 - South Boulevard (Tract 26)                                                                                                            | <u>21-0183</u> |
| BN7 | Execution of IRS Form 8283 for a Donated Right-of-Way on Project<br>No. 0212719 - South Boulevard (Tract 26A)                                                                                                           | <u>21-0185</u> |
| BN8 | Execution of IRS Form 8283 for a Donated Right-of-Way on Project<br>No. 0212719 - South Boulevard (Tract 28)                                                                                                            | <u>21-0186</u> |
| BQ  | PERSONNEL                                                                                                                                                                                                               |                |
| BQ1 | Building Inspection Department - Position Change                                                                                                                                                                        | <u>21-0156</u> |
| BQ2 | Commission Administration - Promotion of Employee into Assistant<br>Administrative Services Manager Position                                                                                                            | <u>21-0157</u> |
| BQ3 | Custodial Department - Employment of Two (2) Custodian Positions                                                                                                                                                        | <u>21-0154</u> |