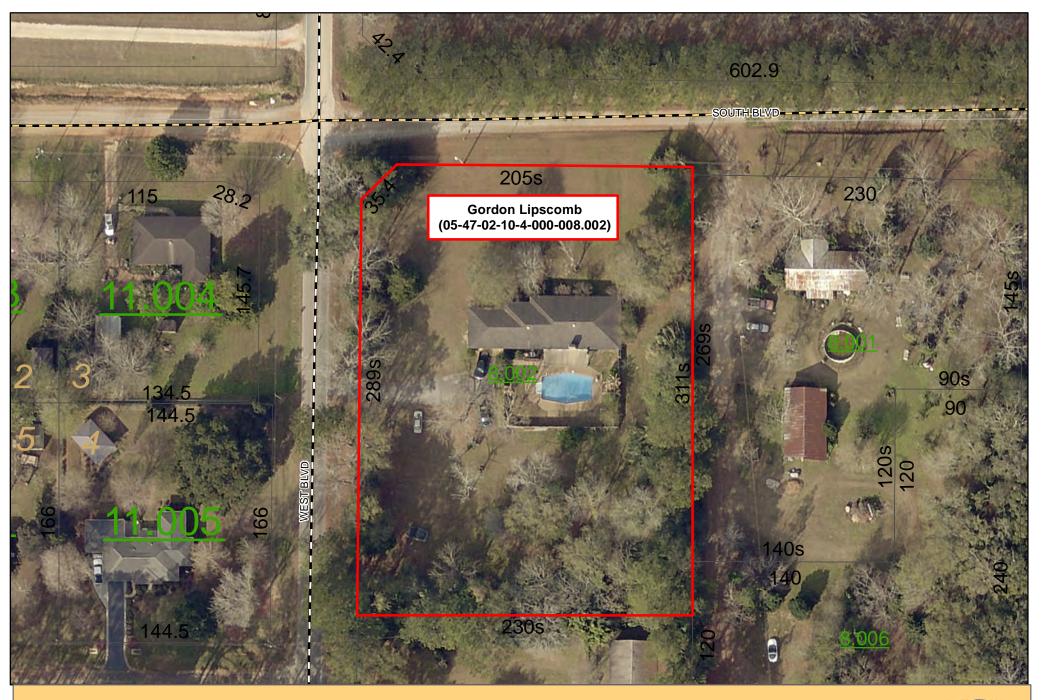

|
| Given under my hand and official seal this 14                                              | day of January       | 2020.                                                          |
|                                                                                            | Amzzon               | NOTARY PUBLIC                                                  |
|                                                                                            | My Commission Expire | es                                                             |
|                                                                                            |                      |                                                                |

TAMMY B. DAVIS My Commission Expires October 11, 2020













# **Agenda Action Form**

## File #: 21-0181, Version: 1

Item #: BN4

Meeting Type: BCC Regular Meeting Meeting Date: 11/17/2020 Item Status: New From: Joey Nunnally, P.E., County Engineer Submitted by: Lisa Sangster, Administrative Support Specialist IV

## ITEM TITLE

Execution of IRS Form 8283 for a Donated Right-of-Way on Project No. 0212719 - South Boulevard (Tract 21)

## STAFF RECOMMENDATION

Take the following actions:

1) Accept 0.064 acres on South Boulevard (Tract 21) as a right-of-way donated to Baldwin County by Alton W. and Rhonda D. Wilson on March 6, 2020 (Instrument No. 1816646 of Baldwin County Judge of Probate); and

2) Related to the aforesaid, authorize the Chairman to execute IRS Form 8283 for the donated rightof-way.

## BACKGROUND INFORMATION

## Previous