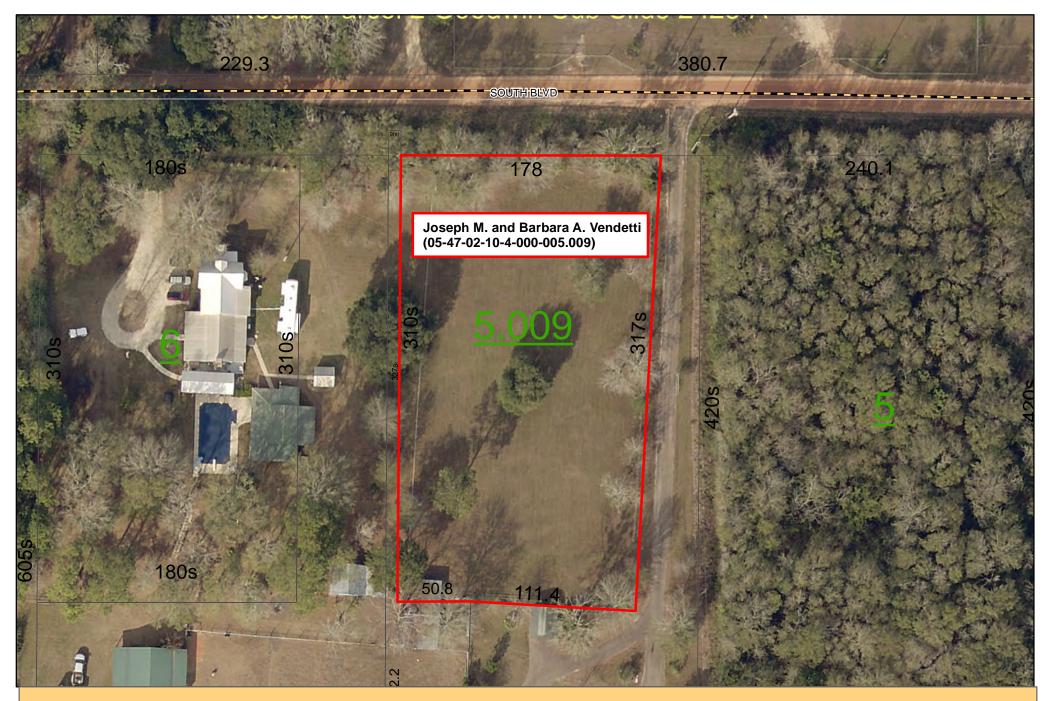

ofentry for the construction of same.

IN WITNESS WHEREOF, we have hereunto set our hands and seals on this the \_\_\_\_\_

day of \_\_\_\_\_, 2020.

Barbara A. Vendetti

# ACKNOWLEDGMENT

STATE OF ALABAMA )

COUNTY OF BALDWIN )

I, <u>ICANOL D. LEUIS</u>, a Notary Public, in and for said County in said State, hereby certify that <u>Joseph M. Vendetti and Barbara A. Vendetti</u>, whose names are, signed to the foregoing conveyance and who are known to me, acknowledged before me on this day that, being informed of the contents of this conveyance, they executed the same voluntarity on the day the same bears date.

Given under my hand and official seal this\_ day of 2020. NOTARY PUBLIC

My Commission Expires



TAMMY B. DAVIS My Commission Expires October 11, 2020 Carrie Carriero Carriero







# SOUTH BOULEVARD (TRACT 26A)





### File #: 21-0186, Version: 1

Item #: BN8

Meeting Type: BCC Regular Meeting Meeting Date: 11/17/2020 Item Status: New From: Joey Nunnally, P.E., County Engineer Submitted by: Lisa Sangster, Administrative Support Specialist IV

# ITEM TITLE

Execution of IRS Form 8283 for a Donated Right-of-Way on Project No. 0212719 - South Boulevard (Tract 28)

### STAFF RECOMMENDATION

Take the following actions:

1) Accept 0.104 acres on South Boulevard (Tract 28) as a right-of-way donated to Baldwin County by Danielle Bercier on February 12, 2020 (Instrument No. 1811236 of Baldwin County Judge of Probate); and

2) Related to the aforesaid, authorize the Chairman to execute IRS Form 8283 for the donated rightof-way.

### BACKGROUND INFORMATION

### Previous Co