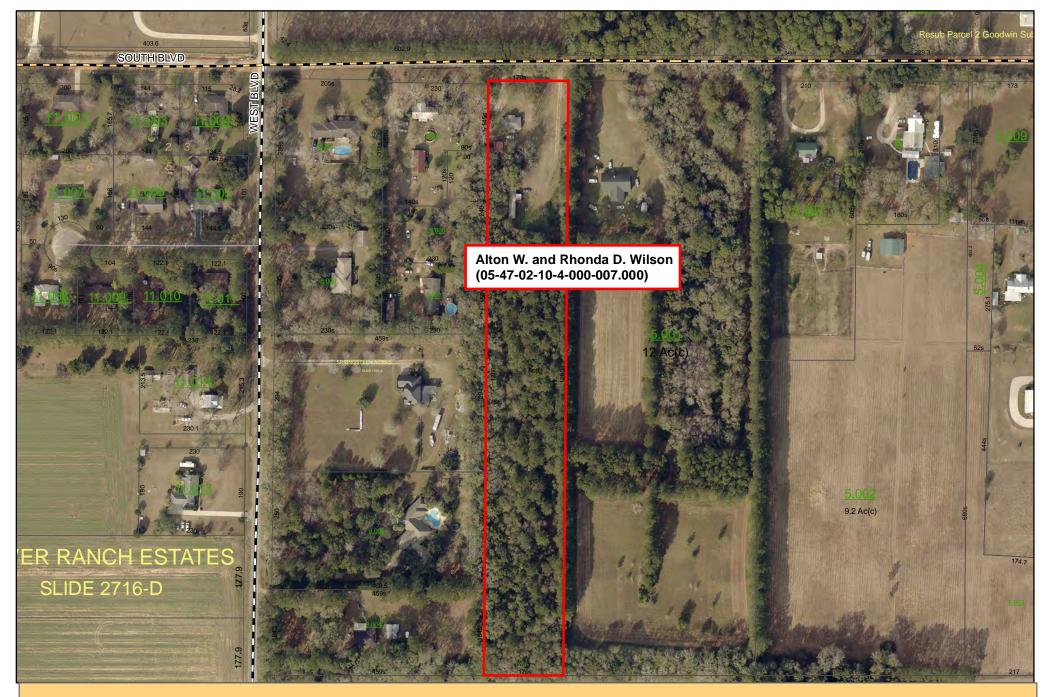

#### BJ ELECTED OFFICIALS

| BJ1 | Amended Memorandum of Understanding - School Resource Officer<br>(SRO) Programs at Baldwin County Public Schools - City of Fairhope<br>and City of Daphne                                                               | <u>21-0162</u> |
|-----|-------------------------------------------------------------------------------------------------------------------------------------------------------------------------------------------------------------------------|----------------|
| BJ2 | *Submission of the Baldwin County Sheriff's Office Equitable Sharing<br>Agreement and Certification Report for the Department of Justice and<br>the Department of Treasury for Fiscal Year Ending September 30,<br>2020 | <u>21-0161</u> |
| BL  | ENVIRONMENTAL MANAGEMENT                                                                                                                                                                                                |                |
| BL1 | Magnolia Landfill Financial Assurance                                                                                                                                                                                   | <u>21-0172</u> |
| BN  | HIGHWAY                                                                                                                                                                                                                 |                |
| BN1 | Execution of IRS Form 8283 for a Donated Permanent Drainage<br>Easement and Right-of-Way on Project No. 0216717 - Fernwood Drive<br>West Drainage Project (Tract 4)                                                     | <u>21-0168</u> |
| BN2 | Execution of IRS Form 8283 for a Donated Right-of-Way on Project<br>No. 0212719 - South Boulevard (Tract 18)                                                                                                            | <u>21-0169</u> |
| BN3 | Execution of IRS Form 8283 for a Donated Right-of-Way on Project<br>No. 0212719 - South Boulevard (Tract 19)                                                                                                            | <u>21-0180</u> |
| BN4 | Execution of IRS Form 8283 for a Donated Right-of-Way on Project<br>No. 0212719 - South Boulevard (Tract 21)                                                                                                            | <u>21-0181</u> |
| BN5 | Execution of IRS Form 8283 for a Donated Right-of-Way on Project<br>No. 0212719 - South Boulevard (Tract 24)                                                                                                            | <u>21-0182</u> |
| BN6 | Execution of IRS Form 8283 for a Donated Right-of-Way on Project<br>No. 0212719 - South Boulevard (Tract 26)                                                                                                            | <u>21-0183</u> |
| BN7 | Execution of IRS Form 8283 for a Donated Right-of-Way on Project<br>No. 0212719 - South Boulevard (Tract 26A)                                                                                                           | <u>21-0185</u> |
| BN8 | Execution of IRS Form 8283 for a Donated Right-of-Way on Project<br>No. 0212719 - South Boulevard (Tract 28)                                                                                                            | <u>21-0186</u> |
| BQ  | PERSONNEL                                                                                                                                                                                                               |                |
| BQ1 | Building Inspection Department - Position Change                                                                                                                                                                        | <u>21-0156</u> |
| BQ2 | Commission Administration - Promotion of Employee into Assistant<br>Administrative Services Manager Position                                                                                                            | <u>21-0157</u> |
| BQ3 | Custodial Department - Employment of Two (2) Custodian Positions                                                                                                                                                        | <u>21-0154</u> |