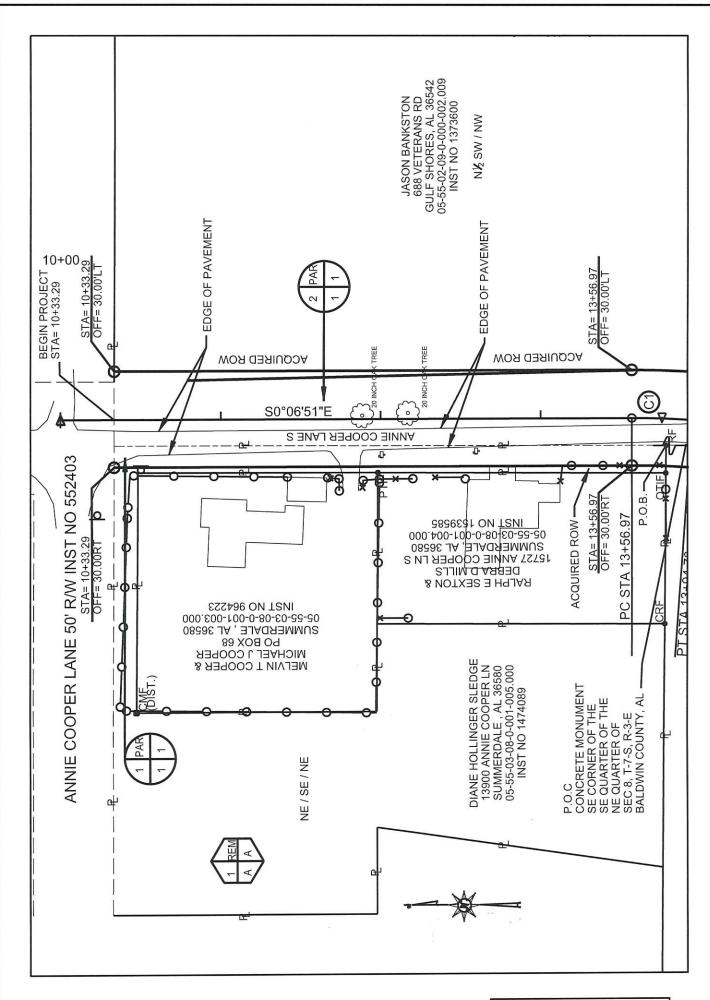

| BE2 | Competitive Bid #WG21-08A - Provision of Charter Transportation Services for the Baldwin County Commission                                                                                                       | 21-0338        |
|-----|------------------------------------------------------------------------------------------------------------------------------------------------------------------------------------------------------------------|----------------|
| BE3 | Competitive Bid #WG21-13 - Provision of CRS-2 Emulsified Asphalt Material for the Baldwin County Commission                                                                                                      | <u>21-0320</u> |
| BE4 | Construction of a New Baldwin County MacBride Landfill Modular Scale Office Building Located in Loxley, Alabama for the Baldwin County Commission                                                                | 21-0296        |
| BE5 | Request for Proposals (RFP) for Personal Property Consultant Services for the Baldwin County Revenue Commission                                                                                                  | <u>21-0335</u> |
| BE6 | Fiscal Year 2021 Budget Amendment #3 - Resolution #2021-037                                                                                                                                                      | <u>21-0328</u> |
| ВН  | COMMUNICATIONS/INFORMATION SYSTEMS (CIS)                                                                                                                                                                         |                |
| ВН1 | Contract for Professional Services between the Baldwin County Commission and David Pimperl - Support IBM I Servers (AS400)                                                                                       | <u>21-0333</u> |
| BL  | ENVIRONMENTAL MANAGEMENT                                                                                                                                                                                         |                |
| BL1 | Baldwin County Solid Waste Uncollectible Residential Accounts                                                                                                                                                    | <u>21-0295</u> |
| BN  | HIGHWAY                                                                                                                                                                                                          |                |
| BN1 | Alabama Department of Conservation and Natural Resources - State Expenditure Plan #13: Longevity, Stability and Water Quality Improvements, Bon Secour Dredge Material Disposal Area - Sub-award Grant Agreement | <u>21-0340</u> |
| BN2 | State Expenditure Plan #13: Longevity, Stability and Water Quality Improvements, Bon Secour Dredge Material Disposal Area - Permission to Advertise                                                              | <u>21-0339</u> |
| BN3 | Execution of IRS Form 8283 for a Donated Right-of-Way on Project No. 0221119 - Annie Cooper Lane South (Tract 1)                                                                                                 | <u>21-0316</u> |
| BN4 | Execution of IRS Form 8283 for a Donated Right-of-Way on Project No. 0221119 - Annie Cooper Lane South (Tract 2)                                                                                                 | <u>21-0317</u> |
| BN5 | Execution of IRS Form 8283 for a Donated Right-of-Way on Project No. 0221119 - Annie Cooper Lane South (Tract 3)                                                                                                 | <u>21-0318</u> |
| BN6 | J.M. Wood Auction Company, Inc Equipment Auction List                                                                                                                                                            | <u>21-0345</u> |
| BN7 | Public Access Improvements at the Baldwin County Intracoastal Waterway (ICW) Boat Ramp - Gulf of Mexico Energy Security Act (GOMESA) Grant Agreement                                                             | <u>21-0347</u> |