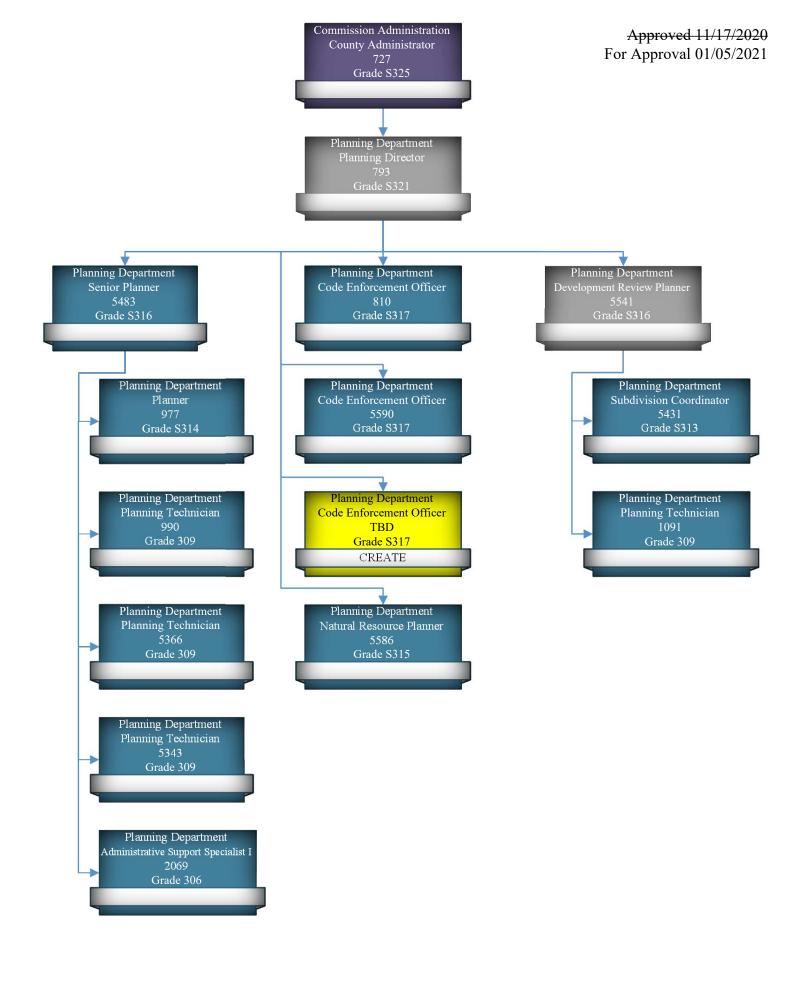

|   | BN8             | Rebuild Alabama - Baldwin County Fiscal Year 2020 County Transportation<br>Plan - County Rebuild Alabama Annual Report | <u>21-0342</u> |
|---|-----------------|------------------------------------------------------------------------------------------------------------------------|----------------|
|   | BN9             | Sale of Two (2) Surplus Rollers for the Baldwin County Highway Department                                              | <u>21-0348</u> |
|   | BQ              | PERSONNEL                                                                                                              |                |
|   | BQ1             | Building Inspection Department - Position Changes                                                                      | <u>21-0336</u> |
|   | BQ2             | Communications and Information Systems Department - Employment of One (1) Communication Technician III Position        | <u>21-0309</u> |
|   | BQ3             | Emergency Management Agency - Transfer of Employee into Emergency Management Specialist Position                       | <u>21-0349</u> |
|   | BQ4             | Highway Department (Foley) - Promotion of Employee                                                                     | <u>21-0312</u> |
|   | BQ5             | Juvenile Detention Center - Employment of Part-time Detention Technician                                               | <u>21-0310</u> |
|   | BQ6             | Planning and Zoning Department - Position Changes                                                                      | <u>21-0331</u> |
|   | BQ7             | Revenue Commission (Mapping) - Creation of Part-time Mapper III Position                                               | <u>21-0308</u> |
|   | BQ8             | Solid Waste Department (Magnolia Landfill) - Employment of Landfill Gas<br>Technician                                  | <u>21-0307</u> |
|   | BQ9             | AirMedCare Network Services                                                                                            | <u>21-0311</u> |
|   | BQ10            | Maritime Employer's Liability Policy Renewal                                                                           | <u>21-0350</u> |
|   | BR              | PLANNING AND ZONING                                                                                                    |                |
|   | BR1             | Planning (Zoning) District 11 - Rejection of Petition Requesting for an Election                                       | <u>21-0341</u> |
| С | PF              | RESENTATIONS                                                                                                           |                |
| D | PUBLIC HEARINGS |                                                                                                                        |                |
| Ε | CC              | COMMITTEE REPORTS                                                                                                      |                |
|   | EA              | FINANCE/ADMINISTRATION DIVISION                                                                                        |                |
|   | EA1             | Payment of Bills                                                                                                       | <u>21-0325</u> |
|   | EA2             | Notification of Interim Payments Approved by Clerk/Treasurer as Allowed Under Policy 8.1                               | <u>21-0326</u> |
| F | DI              | SCUSSION ITEMS                                                                                                         |                |