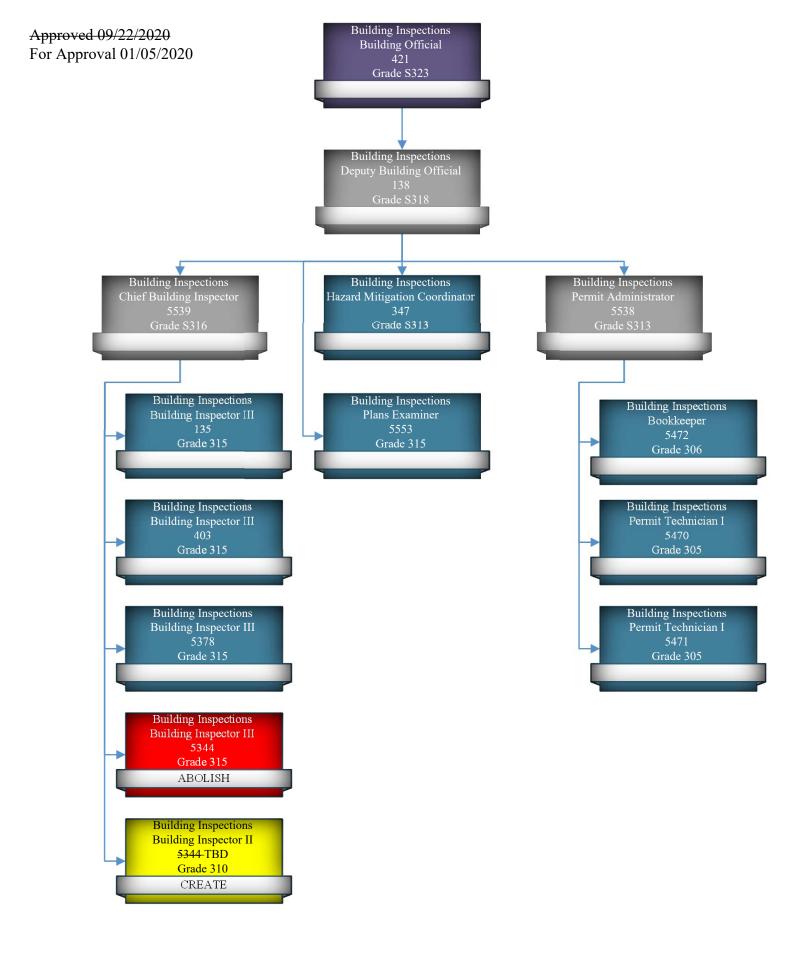

ted

Budget line item(s) to be used: 51999.5113

If this is not a budgeted expenditure, does the recommendation create a need for funding?

N/A

#### LEGAL IMPACT

Is legal review necessary for this staff recommendation and related documents?  $\ensuremath{\mathsf{N/A}}$ 

Reviewed/approved by: N/A

Additional comments: N/A

#### ADVERTISING REQUIREMENTS

Is advertising required for this recommendation? N/A

If the proof of publication affidavit is not attached, list the reason: N/A

#### **FOLLOW UP IMPLEMENTATION**

For time-sensitive follow up, select deadline date for follow up: N/A

Individual(s) responsible for follow up: Personnel - Implement Changes

Action required (list contact persons/addresses if documents are to be mailed or emailed):

N/A

Additional instructions/notes: N/A





# **Agenda Action Form**

Meeting Type: BCC Regular Meeting

Meeting Date: 1/5/2021 Item Status: New

**From:** Brian Peacock, CIS Director Deidra Hanak, Personnel Director

Submitted by: Deidra Hanak, Personnel Director

\_\_\_\_\_\_

## ITEM TITLE

Communications and Information Systems Department - Employment of One (1) Communication Technician III Position

# STAFF RECOMMENDATION

Approve the employment of Austin Bolton to fill the open Communication Technician III position (PID #5147) at a grade 313 (\$21.380 per hour / \$44,470.40 annually) to be effective no sooner than January 11, 2021.

# **BACKGROUND INFORMATION**

Previous Commission action/date: N/A

**Background:** The Communication Technician III position was vacated in December 2020, due to the transfer of the previous e