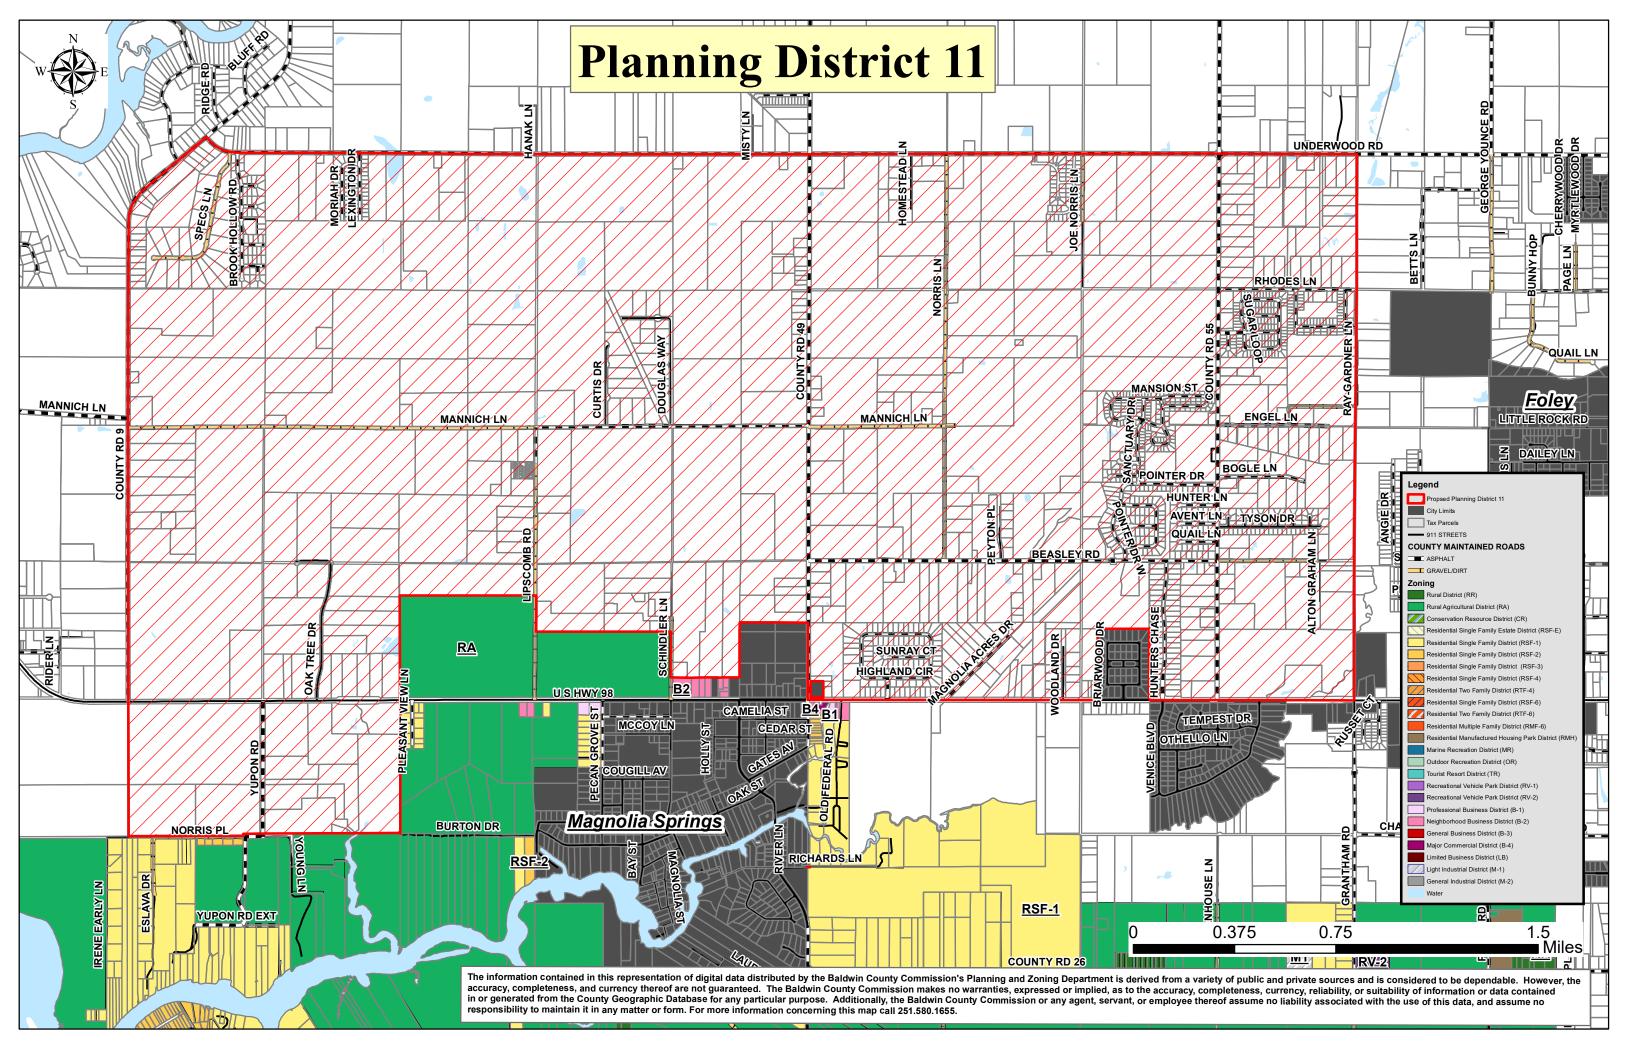

|                     |                |

# Harry D'Olive, Jr. JUDGE OF PROBATE **ELECTION DIVISION BALDWIN COUNTY**



**Election Coordinator** 

**Baldwin County Commission** 312 Courthouse Square Bay Minette, AL 36507

IN RE: Planning and Zoning District 11 Election

### Commissioners:

We have looked at the Zoning District 11 area and have run the voters list and determined that there are approximately 1,951 active voters. There were only 178 names on the petition that could be certified. The petition must be signed by at least 10% of the registered voters in the district.

Therefore the petition has failed to meet the necessary required signatures to have a referendum at this time.

Respectfully submitted,

Hay Doling

Harry D'Olive, Jr

CC: Vince Jackson Celena Boykin



# Laws & Legal Resources.

View Previous Versions of the Code of Alabama

2019 Code of Alabama
Title 45 - Local Laws.
Chapter 2 - Baldwin County.
Article 26 - Zoning and Planning.
Part 2 - Planning and Zoning
Commission.
Division 1 - Establishment.
Section 45-2-261.07 - Procedure for exercising jurisdiction in each district.

Universal Citation: AL Code § 45-2-261.07 (2019)

### Section 45-2-261.07

# Procedure for exercising jurisdiction in each district.

The Baldwin County Commission shall not exercise its planning and zoning powers and jurisdiction in any district established hereunder until the majority of the qualified electors of the district voting in an election shall have voted their desire to come within the planning and zoning authority of the Baldwin County Commission. The e