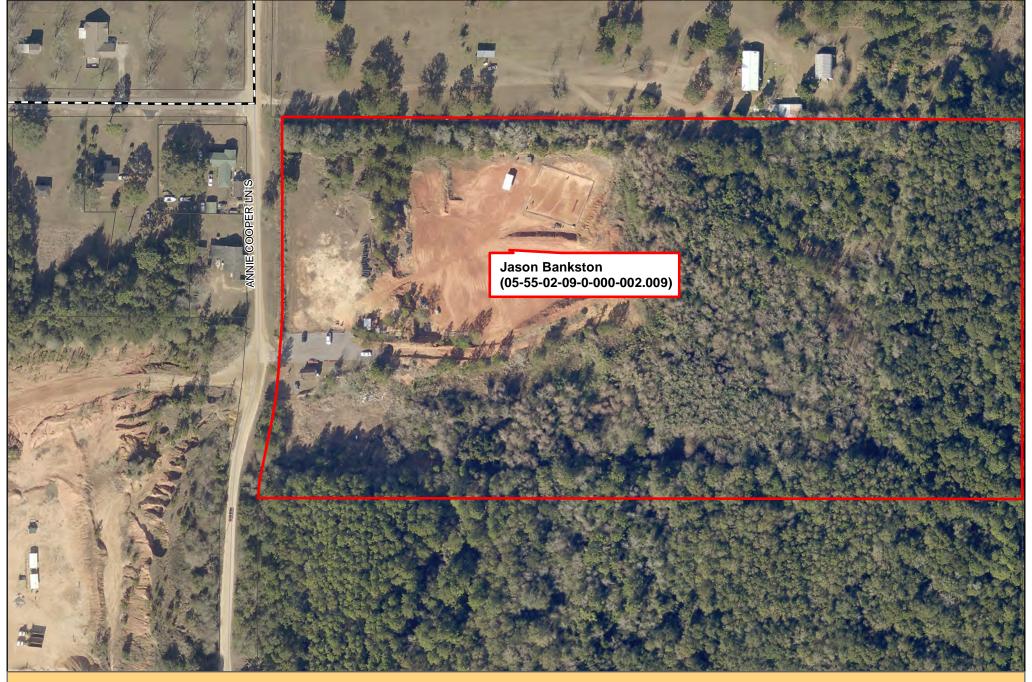

seal this\_

TATE CHALFANT My Commission Expires February 6, 2024

same voluntarily on the day the same bears date.

STATE OF ALABAMA )

A day of September 2020.

7ate Chulfut

My Commission Expires 2/6/1014

# MATCH SHEET 2 OF 2



THIS IS NOT A BOUNDARY SURVEY

# COUNTY OF BALDWIN

| TRACT NO.            | 2      | PROJECT NO. | 0221119    |  |
|----------------------|--------|-------------|------------|--|
| OWNER JASON BANKSTON |        | COUNTY      | BALDWIN    |  |
| TOTAL ACREAGE        | 20.425 | SCALE:      | 1"=50'     |  |
| R.O.W. REQUIRED      | 0.589  | DATE;       | 02/10/2020 |  |
| PRESCRIPTIVE R.O.W.  | N/A    | REVISED:    | N/A        |  |
| T.C.E. REQUIRED      | N/A    | SHEET:      | 1 OF 2     |  |
| REMAINDER ———        | 19.846 |             |            |  |













# **Baldwin County Commission**

# Agenda Action Form

File #: 21-0318, Version: 1 Item #: BN5

**Meeting Type:** BCC Regular Meeting

Meeting Date: 1/5/2021 Item Status: New

From: Joey Nunnally, P.E., County Engineer

Submitted by: Lisa Sangster, Administrative Support Specialist IV

#### **ITEM TITLE**

Execution of IRS Form 8283 for a Donated Right-of-Way on Project No. 0221119 - Annie Cooper Lane South (Tract 3)

#### STAFF RECOMMENDATION

Take the following actions:

- 1) Accept 1.148 acres on Annie Cooper Lane South (Tract 3) as a right-of-way donated to Baldwin County by CPVE, LLC, on September 3, 2020 (Instrument No. 1857282 of Baldwin County Judge of Probate); and
- 2) Related to the aforesaid, authorize the Chairman to execute IRS Form 8283 for the donated right-of-way