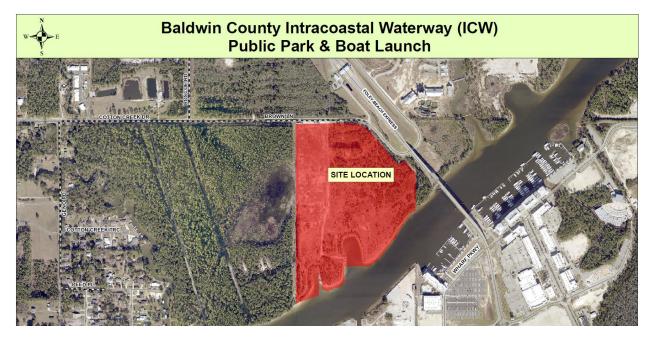

| BE2 | Competitive Bid #WG21-08A - Provision of Charter Transportation Services for the Baldwin County Commission                                                                                                       | 21-0338        |
|-----|------------------------------------------------------------------------------------------------------------------------------------------------------------------------------------------------------------------|----------------|
| BE3 | Competitive Bid #WG21-13 - Provision of CRS-2 Emulsified Asphalt Material for the Baldwin County Commission                                                                                                      | <u>21-0320</u> |
| BE4 | Construction of a New Baldwin County MacBride Landfill Modular Scale Office Building Located in Loxley, Alabama for the Baldwin County Commission                                                                | 21-0296        |
| BE5 | Request for Proposals (RFP) for Personal Property Consultant Services for the Baldwin County Revenue Commission                                                                                                  | <u>21-0335</u> |
| BE6 | Fiscal Year 2021 Budget Amendment #3 - Resolution #2021-037                                                                                                                                                      | <u>21-0328</u> |
| ВН  | COMMUNICATIONS/INFORMATION SYSTEMS (CIS)                                                                                                                                                                         |                |
| ВН1 | Contract for Professional Services between the Baldwin County Commission and David Pimperl - Support IBM I Servers (AS400)                                                                                       | <u>21-0333</u> |
| BL  | ENVIRONMENTAL MANAGEMENT                                                                                                                                                                                         |                |
| BL1 | Baldwin County Solid Waste Uncollectible Residential Accounts                                                                                                                                                    | <u>21-0295</u> |
| BN  | HIGHWAY                                                                                                                                                                                                          |                |
| BN1 | Alabama Department of Conservation and Natural Resources - State Expenditure Plan #13: Longevity, Stability and Water Quality Improvements, Bon Secour Dredge Material Disposal Area - Sub-award Grant Agreement | <u>21-0340</u> |
| BN2 | State Expenditure Plan #13: Longevity, Stability and Water Quality Improvements, Bon Secour Dredge Material Disposal Area - Permission to Advertise                                                              | <u>21-0339</u> |
| BN3 | Execution of IRS Form 8283 for a Donated Right-of-Way on Project No. 0221119 - Annie Cooper Lane South (Tract 1)                                                                                                 | <u>21-0316</u> |
| BN4 | Execution of IRS Form 8283 for a Donated Right-of-Way on Project No. 0221119 - Annie Cooper Lane South (Tract 2)                                                                                                 | <u>21-0317</u> |
| BN5 | Execution of IRS Form 8283 for a Donated Right-of-Way on Project No. 0221119 - Annie Cooper Lane South (Tract 3)                                                                                                 | <u>21-0318</u> |
| BN6 | J.M. Wood Auction Company, Inc Equipment Auction List                                                                                                                                                            | <u>21-0345</u> |
| BN7 | Public Access Improvements at the Baldwin County Intracoastal Waterway (ICW) Boat Ramp - Gulf of Mexico Energy Security Act (GOMESA) Grant Agreement                                                             | <u>21-0347</u> |