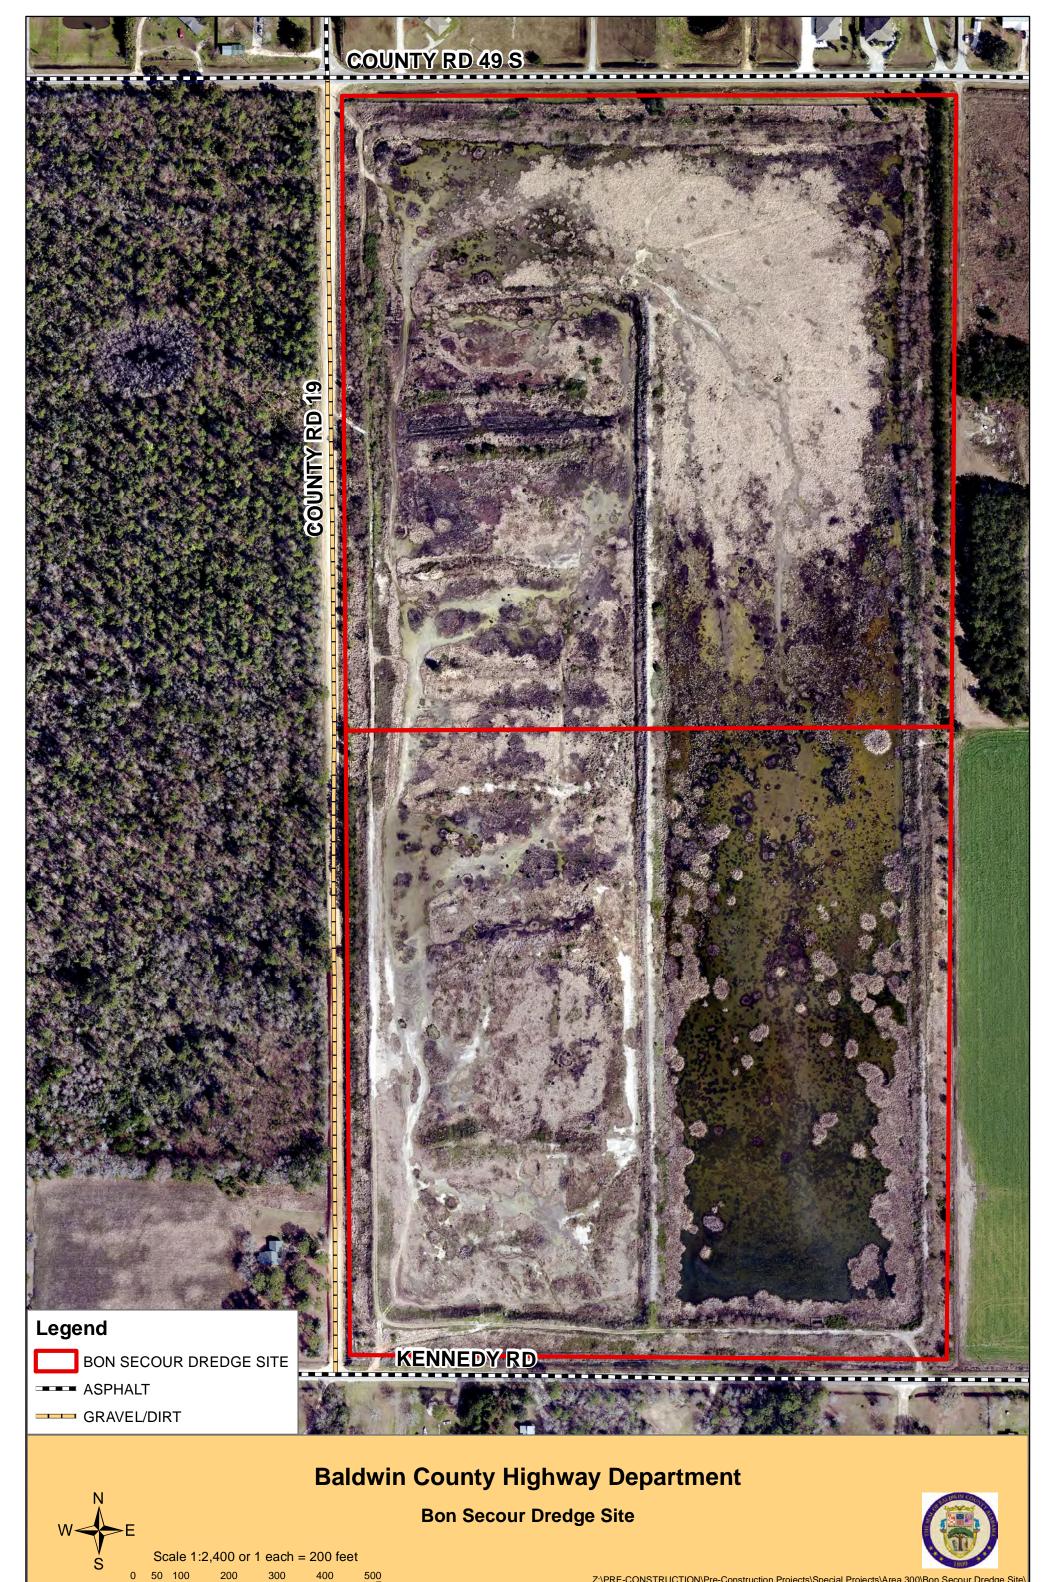

| BE2 | Competitive Bid #WG21-08A - Provision of Charter Transportation Services for the Baldwin County Commission                                                                                                       | 21-0338        |
|-----|------------------------------------------------------------------------------------------------------------------------------------------------------------------------------------------------------------------|----------------|
| BE3 | Competitive Bid #WG21-13 - Provision of CRS-2 Emulsified Asphalt Material for the Baldwin County Commission                                                                                                      | <u>21-0320</u> |
| BE4 | Construction of a New Baldwin County MacBride Landfill Modular Scale Office Building Located in Loxley, Alabama for the Baldwin County Commission                                                                | 21-0296        |
| BE5 | Request for Proposals (RFP) for Personal Property Consultant Services for the Baldwin County Revenue Commission                                                                                                  | <u>21-0335</u> |
| BE6 | Fiscal Year 2021 Budget Amendment #3 - Resolution #2021-037                                                                                                                                                      | <u>21-0328</u> |
| ВН  | COMMUNICATIONS/INFORMATION SYSTEMS (CIS)                                                                                                                                                                         |                |
| ВН1 | Contract for Professional Services between the Baldwin County Commission and David Pimperl - Support IBM I Servers (AS400)                                                                                       | <u>21-0333</u> |
| BL  | ENVIRONMENTAL MANAGEMENT                                                                                                                                                                                         |                |
| BL1 | Baldwin County Solid Waste Uncollectible Residential Accounts                                                                                                                                                    | <u>21-0295</u> |
| BN  | HIGHWAY                                                                                                                                                                                                          |                |
| BN1 | Alabama Department of Conservation and Natural Resources - State Expenditure Plan #13: Longevity, Stability and Water Quality Improvements, Bon Secour Dredge Material Disposal Area - Sub-award Grant Agreement | <u>21-0340</u> |
| BN2 | State Expenditure Plan #13: Longevity, Stability and Water Quality Improvements, Bon Secour Dredge Material Disposal Area - Permission to Advertise                                                              | <u>21-0339</u> |
| BN3 | Execution of IRS Form 8283 for a Donated Right-of-Way on Project No. 0221119 - Annie Cooper Lane South (Tract 1)                                                                                                 | <u>21-0316</u> |
| BN4 | Execution of IRS Form 8283 for a Donated Right-of-Way on Project No. 0221119 - Annie Cooper Lane South (Tract 2)                                                                                                 | <u>21-0317</u> |
| BN5 | Execution of IRS Form 8283 for a Donated Right-of-Way on Project No. 0221119 - Annie Cooper Lane South (Tract 3)                                                                                                 | <u>21-0318</u> |
| BN6 | J.M. Wood Auction Company, Inc Equipment Auction List                                                                                                                                                            | <u>21-0345</u> |
| BN7 | Public Access Improvements at the Baldwin County Intracoastal Waterway (ICW) Boat Ramp - Gulf of Mexico Energy Security Act (GOMESA) Grant Agreement                                                             | <u>21-0347</u> |