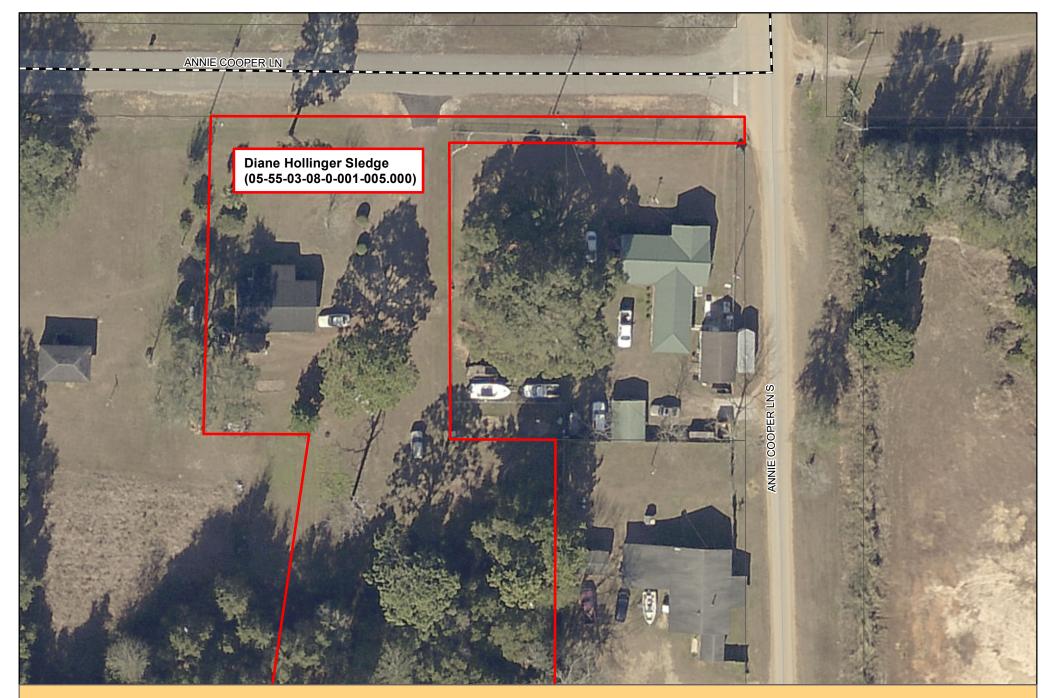

| BE2 | Competitive Bid #WG21-08A - Provision of Charter Transportation Services for the Baldwin County Commission                                                                                                       | 21-0338        |
|-----|------------------------------------------------------------------------------------------------------------------------------------------------------------------------------------------------------------------|----------------|
| BE3 | Competitive Bid #WG21-13 - Provision of CRS-2 Emulsified Asphalt Material for the Baldwin County Commission                                                                                                      | <u>21-0320</u> |
| BE4 | Construction of a New Baldwin County MacBride Landfill Modular Scale Office Building Located in Loxley, Alabama for the Baldwin County Commission                                                                | 21-0296        |
| BE5 | Request for Proposals (RFP) for Personal Property Consultant Services for the Baldwin County Revenue Commission                                                                                                  | <u>21-0335</u> |
| BE6 | Fiscal Year 2021 Budget Amendment #3 - Resolution #2021-037                                                                                                                                                      | <u>21-0328</u> |
| ВН  | COMMUNICATIONS/INFORMATION SYSTEMS (CIS)                                                                                                                                                                         |                |
| ВН1 | Contract for Professional Services between the Baldwin County Commission and David Pimperl - Support IBM I Servers (AS400)                                                                                       | <u>21-0333</u> |
| BL  | ENVIRONMENTAL MANAGEMENT                                                                                                                                                                                         |                |
| BL1 | Baldwin County Solid Waste Uncollectible Residential Accounts                                                                                                                                                    | <u>21-0295</u> |
| BN  | HIGHWAY                                                                                                                                                                                                          |                |
| BN1 | Alabama Department of Conservation and Natural Resources - State Expenditure Plan #13: Longevity, Stability and Water Quality Improvements, Bon Secour Dredge Material Disposal Area - Sub-award Grant Agreement | <u>21-0340</u> |
| BN2 | State Expenditure Plan #13: Longevity, Stability and Water Quality Improvements, Bon Secour Dredge Material Disposal Area - Permission to Advertise                                                              | <u>21-0339</u> |
| BN3 | Execution of IRS Form 8283 for a Donated Right-of-Way on Project No. 0221119 - Annie Cooper Lane South (Tract 1)                                                                                                 | <u>21-0316</u> |
| BN4 | Execution of IRS Form 8283 for a Donated Right-of-Way on Project No. 0221119 - Annie Cooper Lane South (Tract 2)                                                                                                 | <u>21-0317</u> |
| BN5 | Execution of IRS Form 8283 for a Donated Right-of-Way on Project No. 0221119 - Annie Cooper Lane South (Tract 3)                                                                                                 | <u>21-0318</u> |
| BN6 | J.M. Wood Auction Company, Inc Equipment Auction List                                                                                                                                                            | <u>21-0345</u> |
| BN7 | Public Access Improvements at the Baldwin County Intracoastal Waterway (ICW) Boat Ramp - Gulf of Mexico Energy Security Act (GOMESA) Grant Agreement                                                             | <u>21-0347</u> |