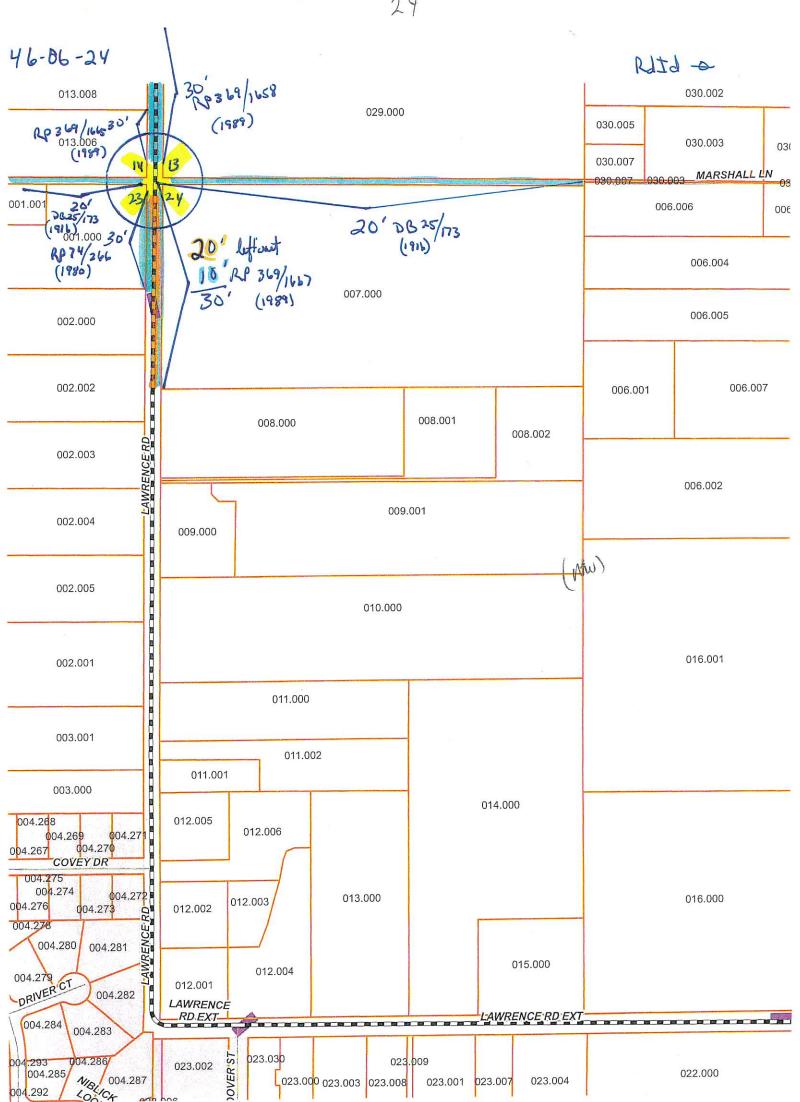

rter/ Quarter, a distance of 20 feet, more or less; thence run westerly a distance of 1305 feet, more or less, to the east right of way line of Lawrence Road; thence run northerly a distance of 20 feet, more or less, to the point of beginning.

## LAYMEN'S DESCRIPTION OF 20' UNOPENED, UNIMPROVED RIGHT OF WAY PROPOSED TO BE VACATED:

A 20 foot right of way running east and west on the north line of the Northwest Quarter of the Northwest Quarter of Section 24, Township 6 South, Range 2 East, as recorded in Deed Book 25, page 173, in the Office of the Judge of Probate, Baldwin County, Alabama.

For any questions pertaining to this action, please contact the Baldwin County Highway Department/ at 251-937-0371.





Unopened R/W
off faurence Road
Section 26, T65, R25

AREA 200 Not Manufactured



DN2 - Addendum Attachment Proof of Publication April 6, 2021, BCC Mtg.



A DIVISION OF OPC NEWS, LLC PO BOX 1677 • SUMTER, SC 29150 FOLEY 251.943.2151
The Courier – The Islander
The Onlooker
The Baldwin Times

LEGAL REP - 251-345-6805

### PROOF OF PUBLICATION STATE OF ALABAMA • BALDWIN COUNTY

Before me, the undersigned authority in and for said County, in said State, personally appeared April M. Perry who, by me duly sworn, deposes and says that: she is the Legal Representative of the following newspaper listed below, a newspaper of GENERAL CIRCULATION, PUBLISHED and PRINTED in Baldwin County, Alabama, and that there was published in <a href="The Courier">The Courier</a>, The Islander, The Onlooker, & or The Baldwin Times in the issue/s of:

03/10/2021, 03/17/2021, 03/24/2021, 03/31/2