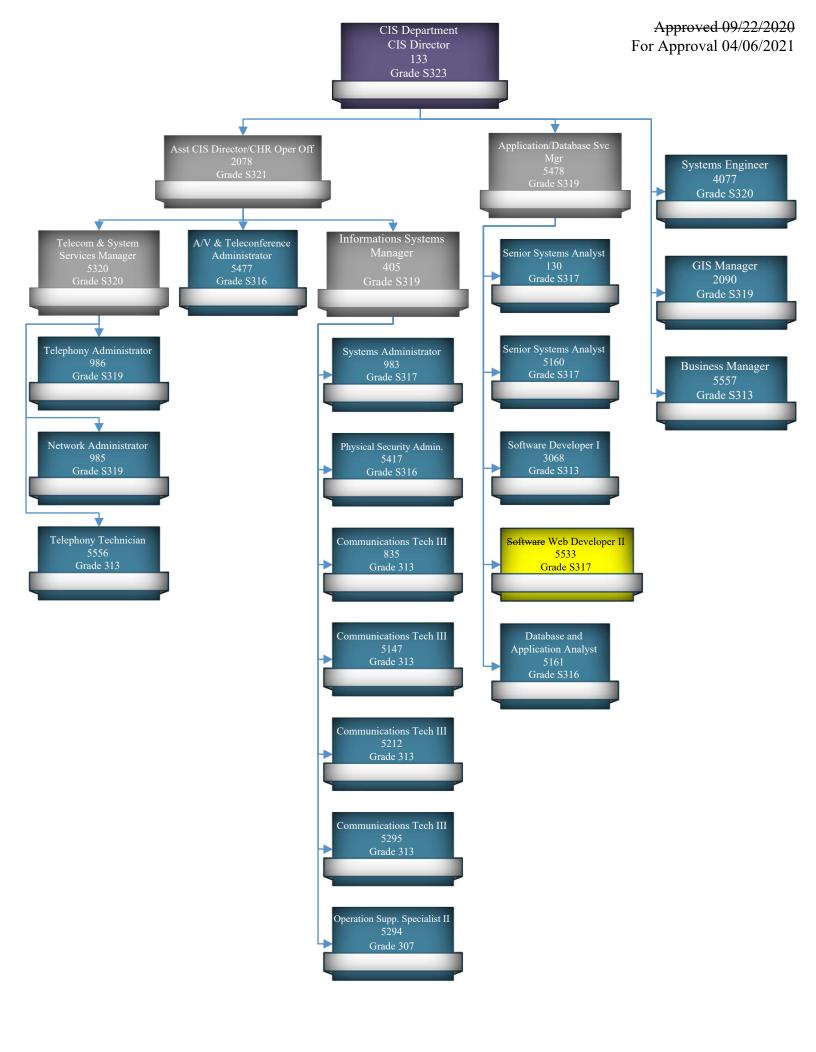

change in priorities as necessary.

#### **Minimum Qualifications**

- 1. Should possess Bachelor of Science in Computer Science, Information Systems, Engineering, Business, or other related field, or equivalent Or a combination of education and experience equivalent to these requirements.
- 2. Three years (3) applicable development experience is required.
- 3. Working knowledge with basic JavaScript, HTML, jQuery, CSS.
- 4. Experience C# /.NET, required.
- 5. Experience in MVC, Bootstrap, required.
- 6. Experience with Microsoft Visual Studio environment, required.
- 7. Experience with databases and Object-Relational Mapping, required.
- 8. Experience with Microsoft SQL Server Database and SSRS, SSIS, required.
- 9. Experience with Microsoft Internet Information Server (IIS), required.





# **Baldwin County Commission**

## **Agenda Action Form**

Meeting Type: BCC Regular Meeting

Meeting Date: 4/6/2021

Item Status: New

From: Linda Lee, Planner

Submitted by: Linda Lee, Planner

#### **ITEM TITLE**

Baldwin County Commission Board of Adjustment Number 1 - Board Appointment(s)

#### STAFF RECOMMENDATION

Related to the Baldwin County Commission Board of Adjustment Number 1, take the following action:

1) Appoint Ms. Donna Givens as an alternate member, for a pro-rata reduced three (3) year term, said term commencing April 6, 2021, and expiring on March 16, 2024

#### **BACKGROUND INFORMATION**

Previous Commission action/date: March 16, 2021 - Last BCC appointment to Board

**Background:** On March 16, 2021, the County Commission appointed members to Board of Adjustme