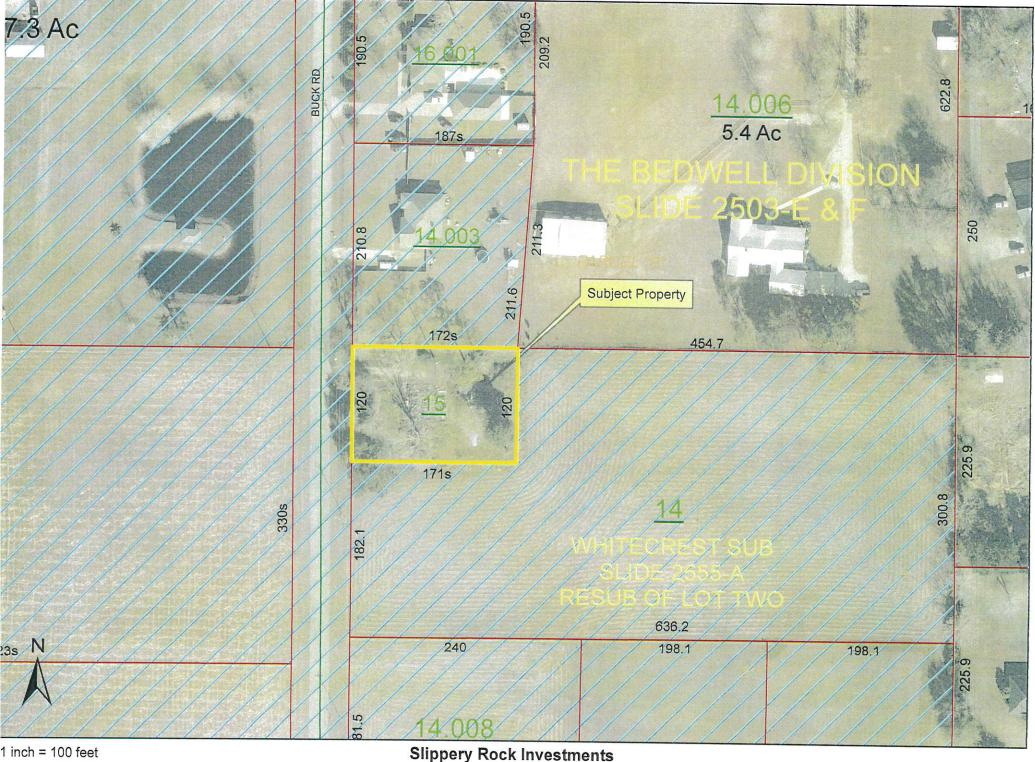

## ORDINANCE NO. 008-2020

BE IT ORDAINED BY THE CITY COUNCIL OF THE CITY OF ROBERTSDALE, ALABAMA, AS FOLLOWS:

WHEREAS, the City Council of the City of Robertsdale, Alabama has received a petition of annexation from Slippery Rock Investments LLC, for the property located at 22340 Buck Road, as a R-1 zone, and

WHEREAS, the Planning Commission of the City of Robertsdale has reviewed the proposed annexation of said petition and has recommended the Council proceed with the annexation, and

WHEREAS, the property being considered for annexations is contiguous with the current city limits, and

WHEREAS, the following is a legal description of the property:

From the Northwest corner of the Northeast Quarter of the Southeast Quarter of Section 5, Township 6 South, Range 4 East, Baldwin County, Alabama; run South 00°20' West and parallel to the East line of said Section, 662.9 feet for a POINT OF BEGINNING; thence continue South 00°20' West 120 feet; thence run East and parallel to the East-West half section line, 211 feet; thence run North 00°20' East, 120 feet; thence run West, 211 feet to the point of beginning.

Prepared by the City of Robertsdale City Clerk Shannon J. Burkett P O Box 429 Robertsdale AL 36567

Slippery Rock Investments Annexation

STATE OF ALABAMA BALDWIN COUNTY CITY OF ROBERTSDALE