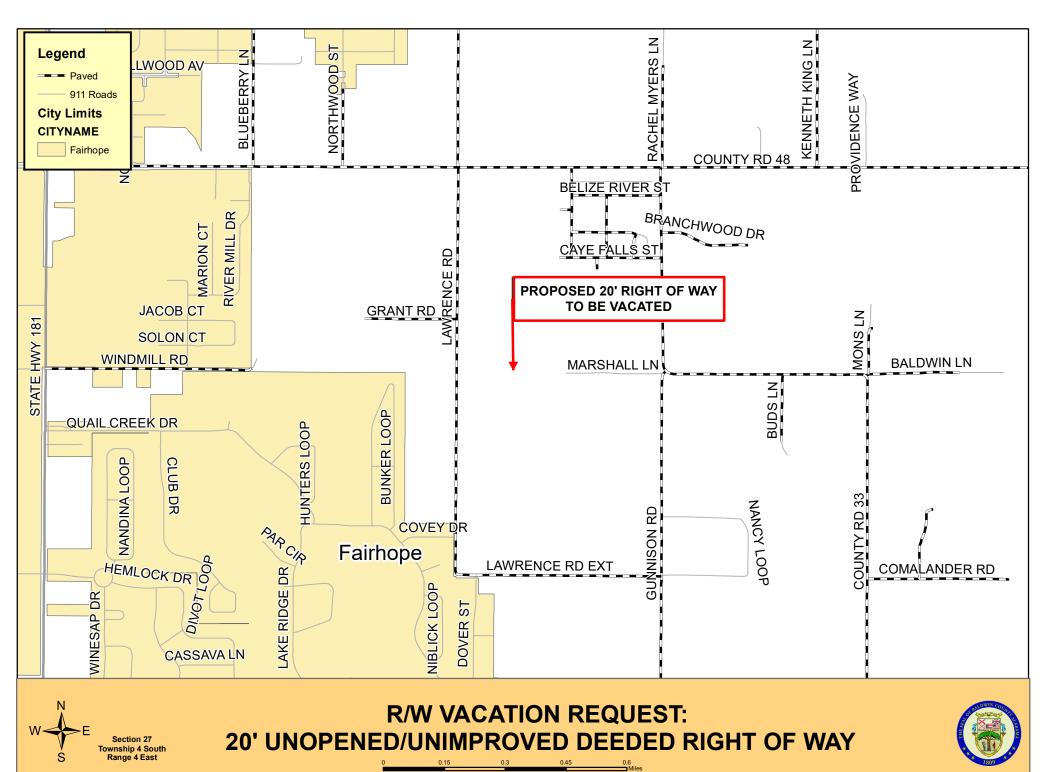

thwest Quarter of said Section; thence run southerly along the east line of said Quarter/ Quarter, a distance of 20 feet, more or less; thence run westerly a distance of 1305 feet, more or less, to the east right of way line of Lawrence Road; thence run northerly a distance of 20 feet, more or less, to the point of beginning.

## LAYMEN'S DESCRIPTION OF 20' UNOPENED, UNIMPROVED RIGHT OF WAY PROPOSED TO BE VACATED:

A 20 foot right of way running east and west on the north line of the Northwest Quarter of the Northwest Quarter of Section 24, Township 6 South, Range 2 East, as recorded in Deed Book 25, page 173, in the Office of the Judge of Probate, Baldwin County, Alabama.

For any questions pertaining to this action, please contact the Baldwin County Highway Department/ at 251-937-0371.





Unopened R/W
off faurence Road
Section 26, T65, R25

AREA 200 Not Manufactured



DN2 - Addendum Attachment Proof of Publication April 6, 2021, BCC Mtg.



A DIVISION OF OPC NEWS, LLC PO BOX 1677 • SUMTER, SC 29150 FOLEY 251.943.2151
The Courier – The Islander
The Onlooker
The Baldwin Times

LEGAL REP - 251-345-6805

### PROOF OF PUBLICATION STATE OF ALABAMA • BALDWIN COUNTY

Before me, the undersigned authority in and for said County, in said State, personally appeared April M. Perry who, by me duly sworn, deposes and says that: she is the Legal Representative of the following newspaper listed below, a newspaper of GENERAL CIRCULATION, PUBLISHED and PRINTED in Baldwin County, Alabama, and that there was published in <a href="The Courier">The Courier</a>, The Islander, The Onlooker, &