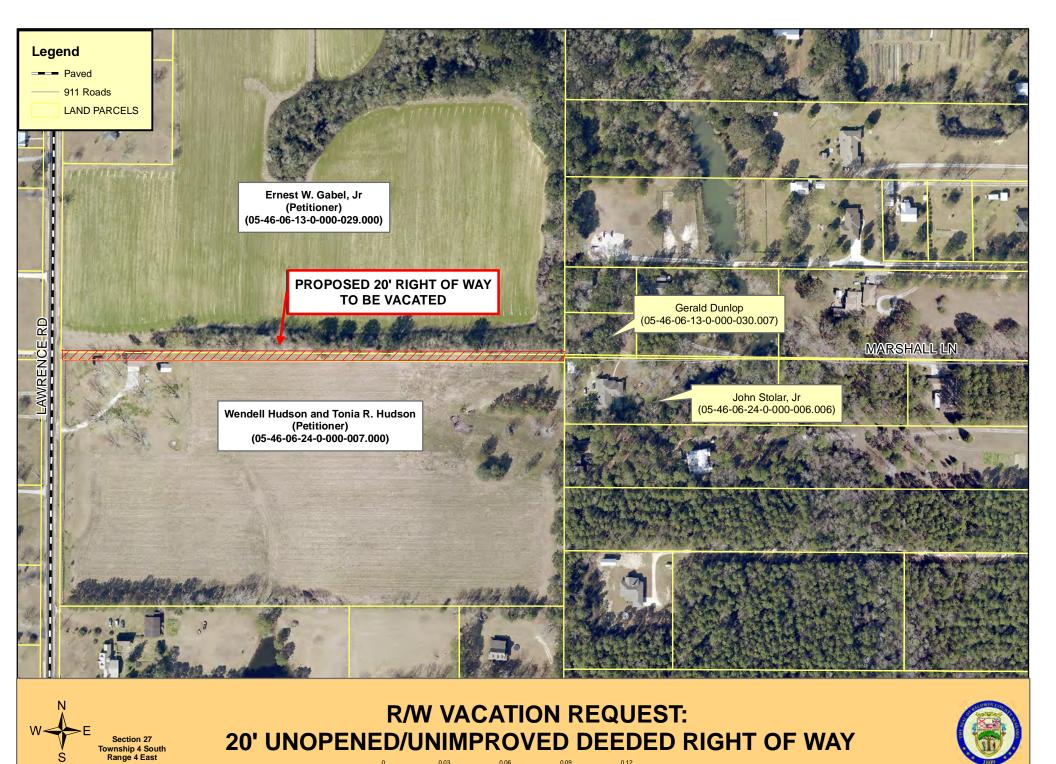

west Quarter of said Section; thence run southerly along the east line of said Quarter/ Quarter, a distance of 20 feet, more or less; thence run westerly a distance of 1305 feet, more or less, to the east right of way line of Lawrence Road; thence run northerly a distance of 20 feet, more or less, to the point of beginning.

## LAYMEN'S DESCRIPTION OF 20' UNOPENED, UNIMPROVED RIGHT OF WAY PROPOSED TO BE VACATED:

A 20 foot right of way running east and west on the north line of the Northwest Quarter of the Northwest Quarter of Section 24, Township 6 South, Range 2 East, as recorded in Deed Book 25, page 173, in the Office of the Judge of Probate, Baldwin County, Alabama.

For any questions pertaining to this action, please contact the Baldwin County Highway Department/ at 251-937-0371.





Unopened R/W
off faurence Road
Section 26, T65, R25

AREA 200 Not Manufactured



DN2 - Addendum Attachment Proof of Publication April 6, 2021, BCC Mtg.



A DIVISION OF OPC NEWS, LLC PO BOX 1677 • SUMTER, SC 29150 FOLEY 251.943.2151
The Courier – The Islander
The Onlooker
The Baldwin Times

LEGAL REP - 251-345-6805

### PROOF OF PUBLICATION STATE OF ALABAMA • BALDWIN COUNTY

Before me, the undersigned authority in and for said County, in said State, personally appeared April M. Perry who, by me duly sworn, deposes and says that: she is the Legal Representative of the following newspaper listed below, a newspaper of GENERAL CIRCULATION, PUBLISHED and PRINTED in Baldwin County, Alabama, and that there was published in <a href="The Courier">The Courier</a>, The Islander, The Onlooker, & or