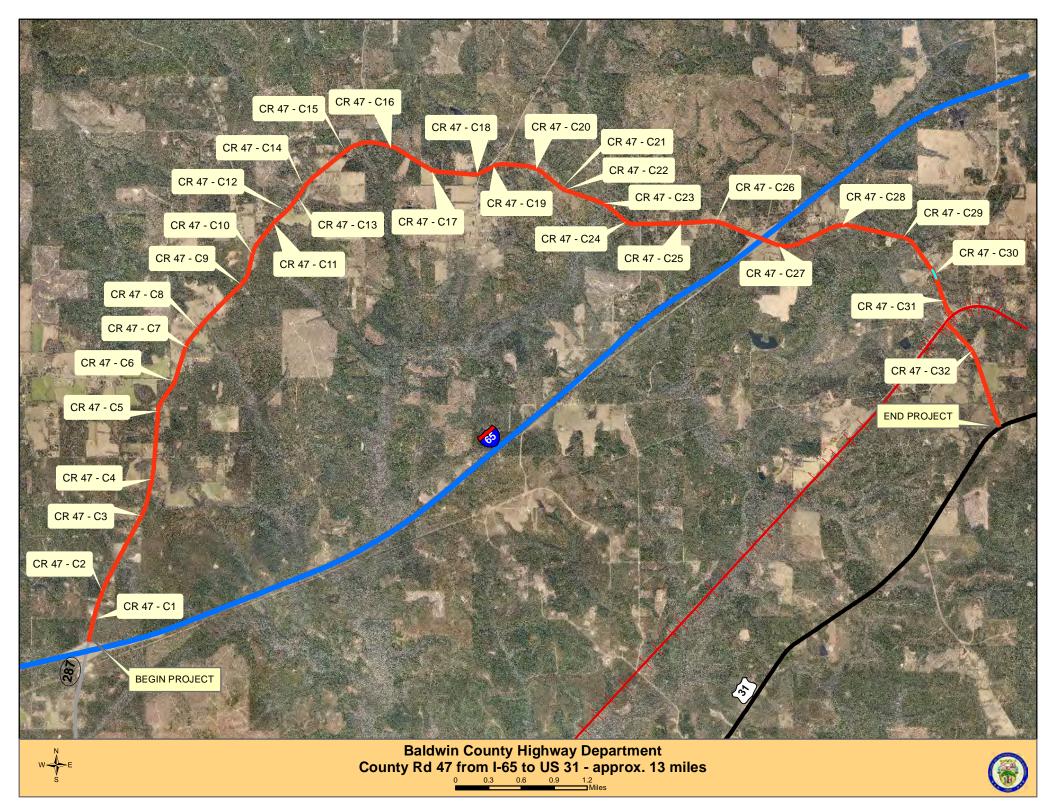

riod of three (3) years following receipt of final payment and made available for audit by the State upon request. If an audit is performed and proper documentation is not available to verify quantities and compliance with specifications, the County/City will refund the project cost to the State or do whatever is necessary to correct the project at their cost.

All County/City Industrial Access or State funded projects let to contract by the State will follow normal project procedures and comply with all current plan processing requirements.

RECOMMENDED FOR APPROVAL:

BUREAU CHIEF/REGION ENGINEER

APPROVAL

CHIEF ENGINEER

APPROVAL

ANSPORTATION DIRECTOR

NOVEMBER 1, 2017

DATE

1-20

Rev. 10/2017





Baldwin County Highway Department County Rd 9 from US 98 to CR 48 - approx. 9 miles







### **Agenda Action Form**

File #: 21-0732, Version: 1 Item #: BN4

**Meeting Type:** BCC Regular Meeting

Meeting Date: 4/6/2021 Item Status: New

From: Joey Nunnally, P.E., County Engineer Sarah Hart Sislak, MPO Coordinator

Submitted by: Lisa Sangster, Administrative Support Specialist IV

### **ITEM TITLE**

Resolution #2021-066 - Proposed Changes to the Urban Area Designation Criteria

### STAFF RECOMMENDATION

Adopt Resolution #2021-066 in opposition to the proposed changes to the Urban Area Designation Criteria by the U.S. Census Bureau.

### **BACKGROUND INFORMATION**

Previous Commission action/date: N/A

**Background:** The U.S. Census Bureau defines urban areas based on certain criteria that is reviewed with each decennial Census. For the 2020 Census, the Bureau is proposin