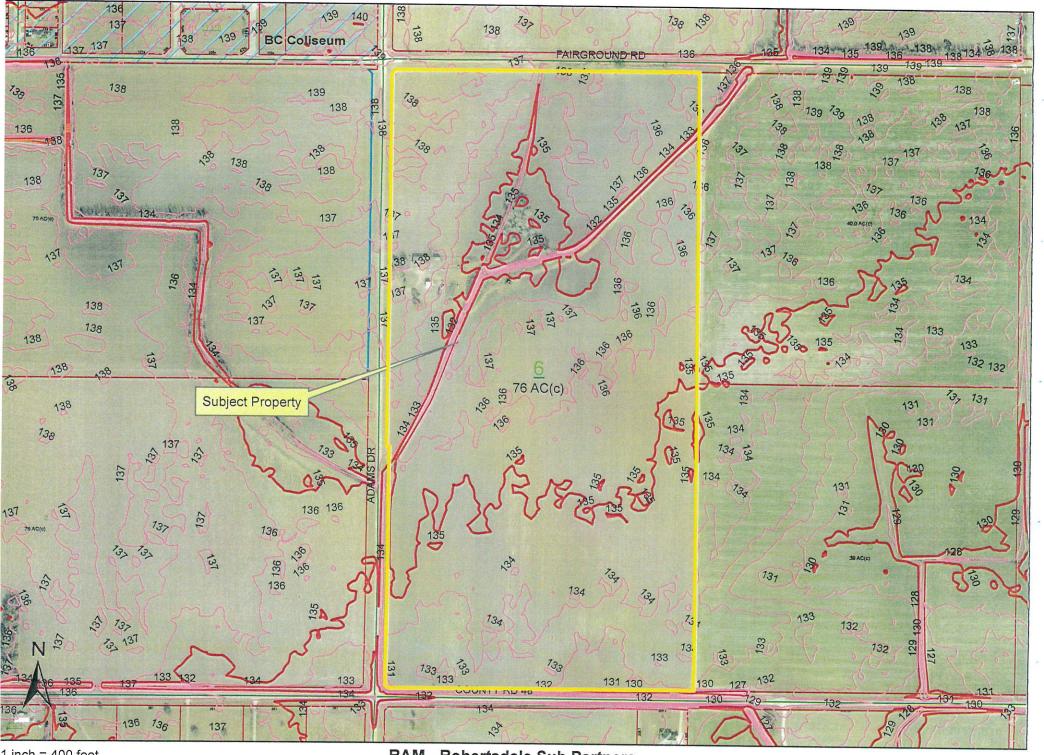

#### ORDINANCE NO. 011-2020

BE IT ORDAINED BY THE CITY COUNCIL OF THE CITY OF ROBERTSDALE, ALABAMA, AS FOLLOWS:

WHEREAS, the City Council of the City of Robertsdale, Alabama has received a petition of annexation from Laura Campbell, for the property located at 21250 Adams Drive, as a R-1 zone, and