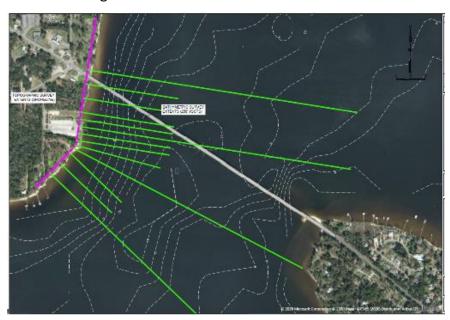

tal Engineer

650 Poydras St., Ste 2550, New Orleans, LA 70130

T 504.383.9785 M 512.289.3857 joshua.carter@mottmac.com

Attachments:

Mott MacDonald Manhour and Fee Estimate



5 January 2021

Phone: (334) 466-0894

Fax: (334) 466-0989

Mr. Glenn Ledet, Jr., P.E. Neel-Schaffer, Inc. 10000 Perkins Rowe Suite G360 Baton Rouge, LA 70810

Re: Lillian Park Beach Habitat and Shoreline Protection

Hydrographic Survey

Dear Mr. Ledet,

Hydro Engineering Solutions, a Division of Hydro, LLC (Hydro) is pleased to provide this proposal to assist Neel-Schaffer on the above-referenced project. Our proposed scope of services is described below.

#### **SCOPE OF SERVICES**

Based on the information provided by Neel-Schaffer, we propose to perform a hydrographic survey of the areas located in Figures 1.



Figure 1 – Survey Area with transects

Hydro conducted a site visit to evaluate existing water depths within the project area. Our observations revealed that water depths are shallow near the banks but have depths conducive for conventional bathymetric surveying. We plan to use single beam for the survey. The single beam echo sounder requires a minimum water depth of 1 foot to collect depth data. Based on the tide charts through January of 2021, we anticipate performing much of the field work at night near the Lillian Park Beach.

Project deliverables shall include the following:

#### **Navigation During Survey Work**

o If we have any coordination correspondence with the USACE or US Coast Guard for the hydrographic survey, any written correspondence will be provided.

#### Horizontal a