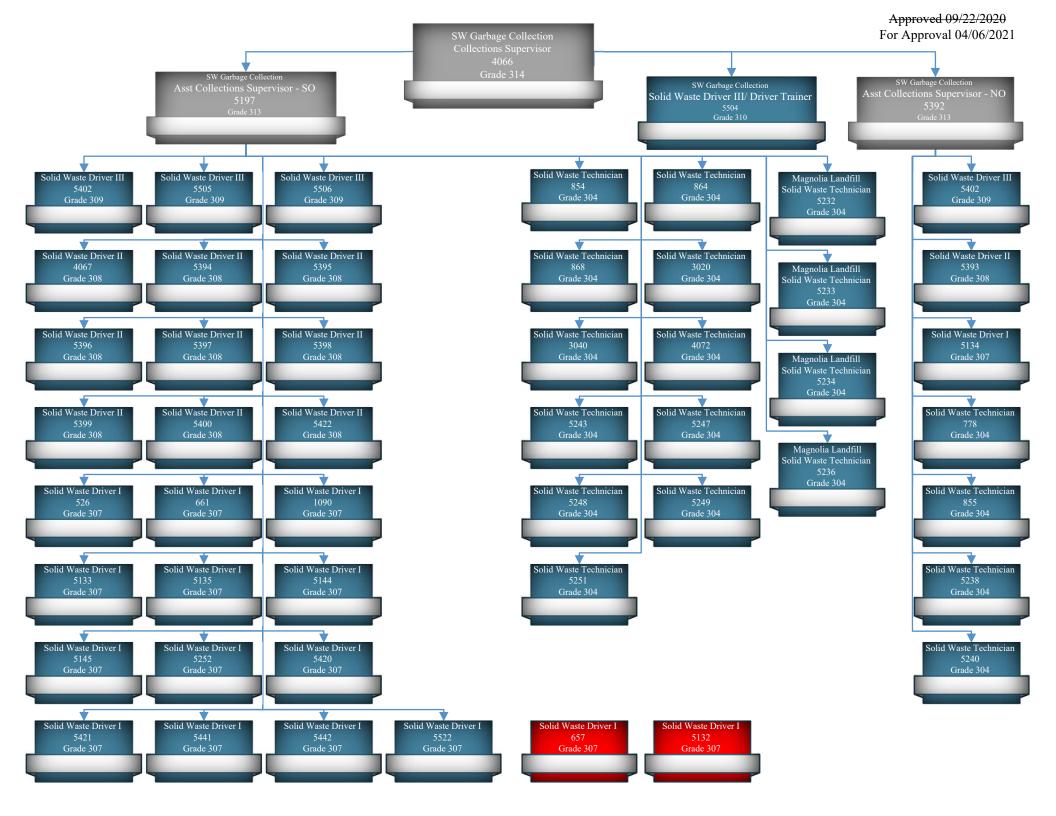

1130;

51054331.51130

If this is not a budgeted expenditure, does the recommendation create a need for funding? N/A

#### **LEGAL IMPACT**

Is legal review necessary for this staff recommendation and related documents?  $\ensuremath{\mathsf{N/A}}$ 

Reviewed/approved by: N/A

Additional comments: N/A

#### ADVERTISING REQUIREMENTS

Is advertising required for this recommendation? N/A

If the proof of publication affidavit is not attached, list the reason: N/A

#### FOLLOW UP IMPLEMENTATION

For time-sensitive follow up, select deadline date for follow up: N/A

Individual(s) responsible for follow up: N/A

Action required (list contact persons/addresses if documents are to be mailed or emailed):

**File #:** 21-0738, **Version:** 1 **Item #:** BQ8

N/A

Additional instructions/notes: N/A









# **Baldwin County Commission**

## **Agenda Action Form**

Meeting Type: BCC Regular Meeting

Meeting Date: 4/6/2021

Item Status: New

**From:** Brian Peacock, CIS Director Deidra Hanak, Personnel Director

Submitted by: Deidra Hanak, Personnel Director

\_\_\_\_\_\_

#### **ITEM TITLE**

Communications and Information Systems Department - Title Change for Software Developer II Position

#### STAFF RECOMMENDATION

Take the following actions:

- 1) Approve the title change for the Software Developer II position (PID #983) to Web Developer II, with no change in pay or pay grade; and
- 2) Approve the position description for Web Developer II; and
- 3) Approve the updated organizational chart for the CIS Department.

#### **BACKGROUND INFORMATION**

Previous Commission action/date: N