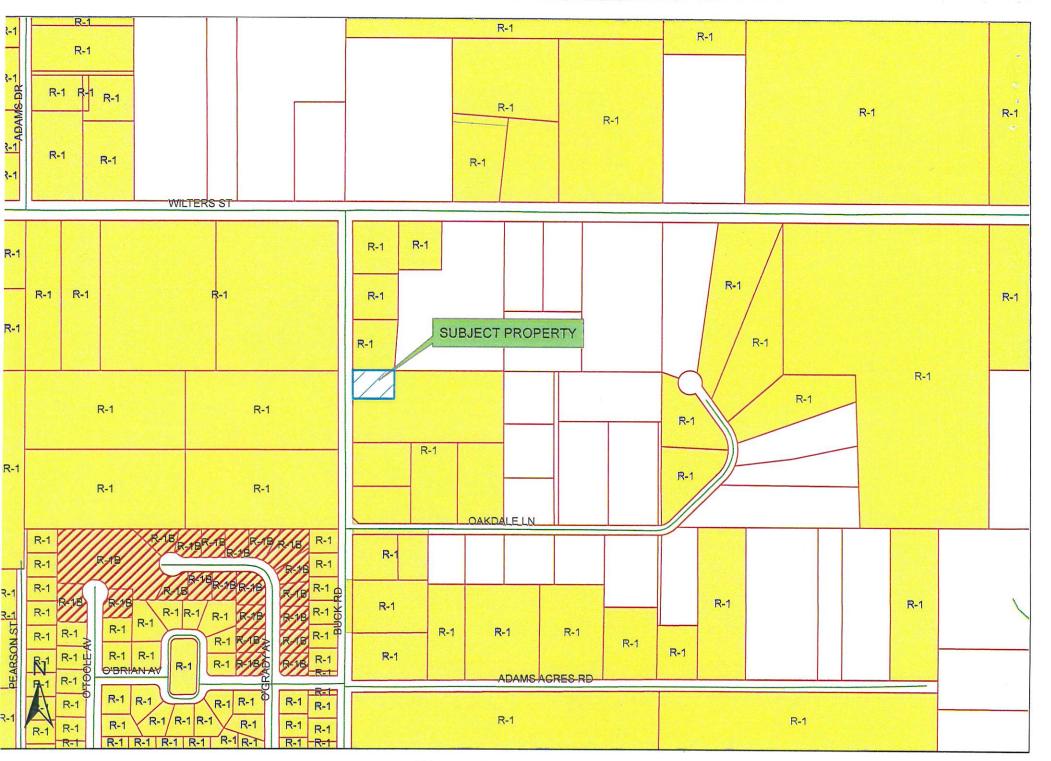

#### ORDINANCE NO. 011-2020

BE IT ORDAINED BY THE CITY COUNCIL OF THE CITY OF ROBERTSDALE, ALABAMA, AS FOLLOWS:

WHEREAS, the City Council of the City of Robertsdale, Alabama has received a petition of annexation from Laura Campbell, for the property located at 21250 Adams Drive, as a R-1 zone, and