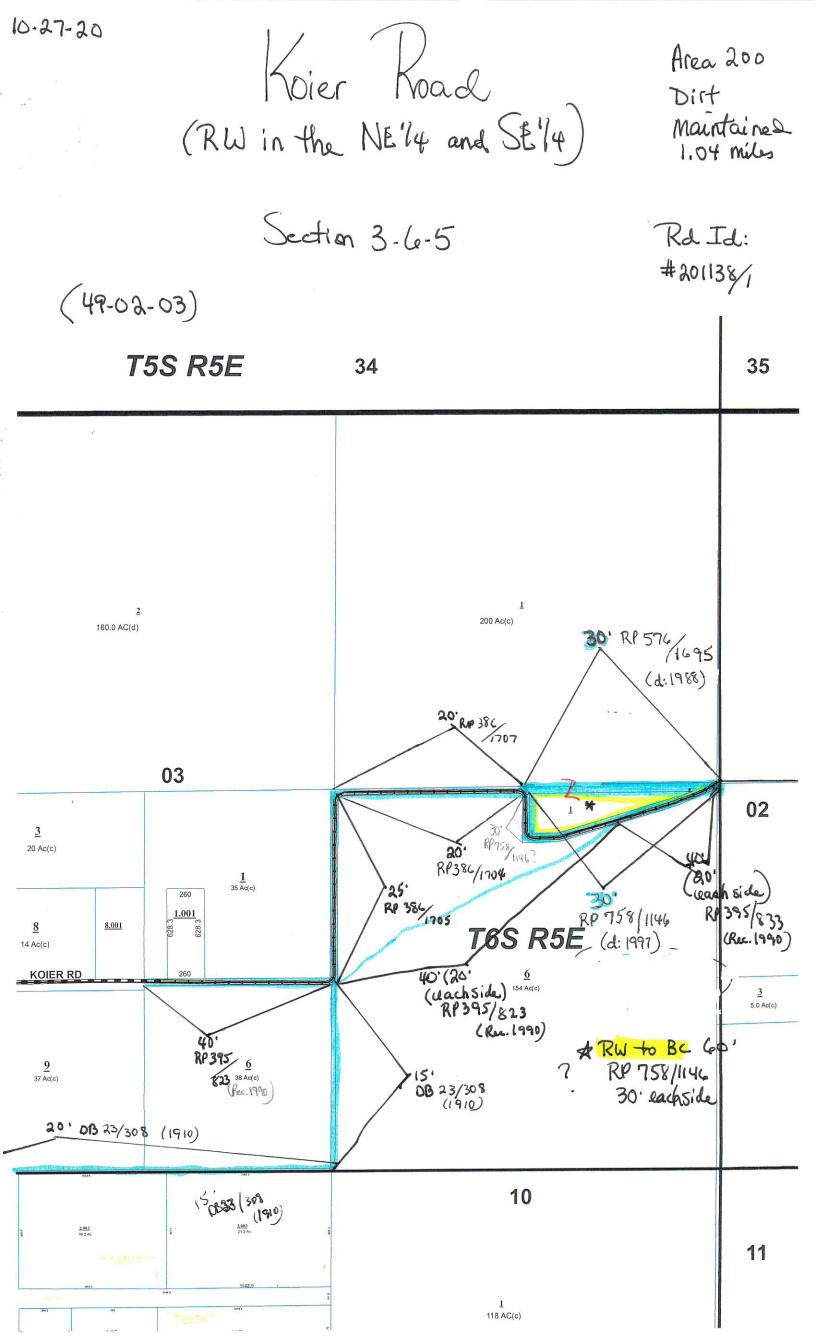

in Real Property Book 576, page 1695 and Real Property Book 758, page 1146, recorded in Baldwin County Probate, Baldwin County, Alabama.

#### LAYMEN'S DESCRIPTION OF SAID RIGHT OF WAY PROPOSED TO BE VACATED

Portion of a 60' right of way running east and west and being west of existing right of way along the south line of the Southeast Quarter of the Northeast Quarter and the north line of the Northeast Quarter of the Southeast Quarter and recorded in Real Property Book 576, page 1695 and Real Property Book 758, page 1, lying in Section 3, Township 6 South, Range 5 East, Baldwin County, Alabama.

For any questions pertaining to this action, please contact the Baldwin County Highway Department/ at 251-937-0371.







## R/W VACATION REQUEST: 60' UNOPENED/UNIMPROVED DEEDED RIGHT OF WAY





DN1 - Addendum Attachment Proof of Publication April 6, 2021, BCC Mtg.



A DIVISION OF OPC NEWS, LLC PO BOX 1677 • SUMTER, SC 29150 FOLEY 251.943.2151
The Courier – The Islander
The Onlooker
The Baldwin Times

LEGAL REP - 251-345-6805

### PROOF OF PUBLICATION STATE OF ALABAMA • BALDWIN COUNTY

Before me, the undersigned authority in and for said County, in said State, personally appeared April M. Perry who, by me duly sworn, deposes and says that: she is the Legal Representative of the following newspaper listed below, a newspaper of GENERAL CIRCULATION, PUBLISHED and PRINTED in Baldwin County, Alabama, and that there was published in <a href="The Courier">The Courier</a>, The Islander, The Onlooker, & or The Baldwin Times in the issue/s of:

03/10/2021, 03/17/2021, 03/24/2021, 03/31/2