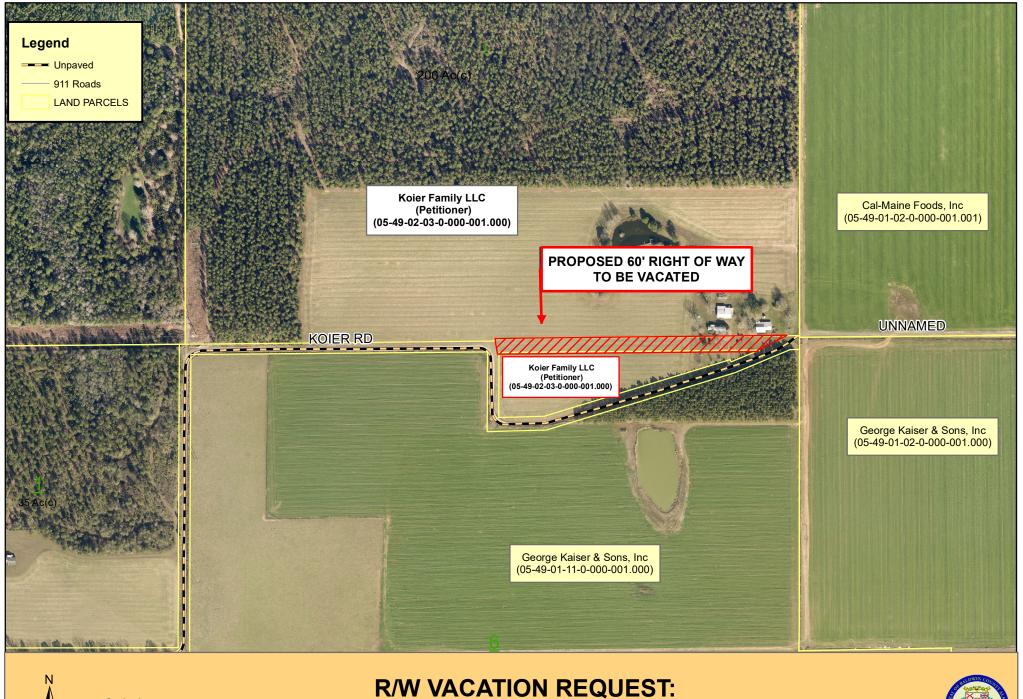

Also intending to describe portion of right of way deeded to Baldwin County in Real Property Book 576, page 1695 and Real Property Book 758, page 1146, recorded in Baldwin County Probate, Baldwin County, Alabama.

#### LAYMEN'S DESCRIPTION OF SAID RIGHT OF WAY PROPOSED TO BE VACATED

Portion of a 60' right of way running east and west and being west of existing right of way along the south line of the Southeast Quarter of the Northeast Quarter and the north line of the Northeast Quarter of the Southeast Quarter and recorded in Real Property Book 576, page 1695 and Real Property Book 758, page 1, lying in Section 3, Township 6 South, Range 5 East, Baldwin County, Alabama.

For any questions pertaining to this action, please contact the Baldwin County Highway Department/ at 251-937-0371.







## R/W VACATION REQUEST: 60' UNOPENED/UNIMPROVED DEEDED RIGHT OF WAY





DN1 - Addendum Attachment Proof of Publication April 6, 2021, BCC Mtg.



A DIVISION OF OPC NEWS, LLC PO BOX 1677 • SUMTER, SC 29150 FOLEY 251.943.2151
The Courier – The Islander
The Onlooker
The Baldwin Times

LEGAL REP - 251-345-6805

### PROOF OF PUBLICATION STATE OF ALABAMA • BALDWIN COUNTY

Before me, the undersigned authority in and for said County, in said State, personally appeared April M. Perry who, by me duly sworn, deposes and says that: she is the Legal Representative of the following newspaper listed below, a newspaper of GENERAL CIRCULATION, PUBLISHED and PRINTED in Baldwin County, Alabama, and that there was published in <a href="The Courier">The Courier</a>, The Islander, The Onlooker, & or The B