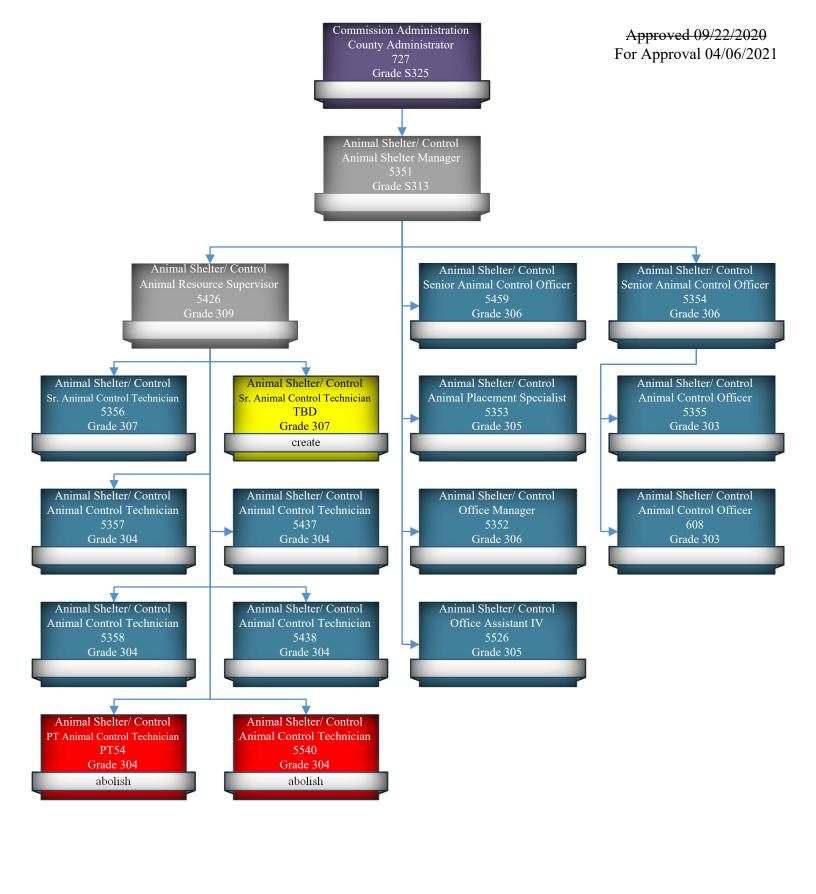

nd maintain effective working relationships with public officials, employees and the general public.
- 16. Hear well enough to respond to verbal communication and to use the telephone.
- 17. Manual dexterity to write and type.

### **Other Characteristics**

- 1. Willingness to work overtime and non-standard hours as required.
- 2. Be willing and available to attend training related to job.
- 3. Injuries from animals pose a work hazard for employees in this class.

### **Minimum Requirements**

1. Possess a valid driver's license and be insurable by the County's insurance standards.

- 2. High school diploma or equivalent.
- 3. Minimum of three (3) years' experience dealing with a variety of animal situations, or a combination of education and experience equivalent to these requirements.





### **Agenda Action Form**

**Meeting Type:** BCC Regular Meeting

Meeting Date: 4/6/2021 Item Status: New

**From:** Cian Harrison, Clerk/Treasurer Deidra Hanak, Personnel Director

Submitted by: Deidra Hanak, Personnel Director

### **ITEM TITLE**

Finance and Accounting Department - Personnel Changes

### STAFF RECOMMENDATION

Take the following actions:

- 1) Approve the promotion of Makayla Shiver from the Junior Staff Accountant (PID #5220) grade S312 (\$45,746.15 annually) to fill the open Staff Accountant position (PID #413) grade S313 (\$49,405.84 annually); and
- 2) Approve the promotion of Amanda Cunningham from the Assistant Accounts Payable Supervisor (PID #4089) grade 311 (\$19.856 per hour / \$41,300.48 annually) to fill the open Junior Staff Accountant (PID #5220) grade