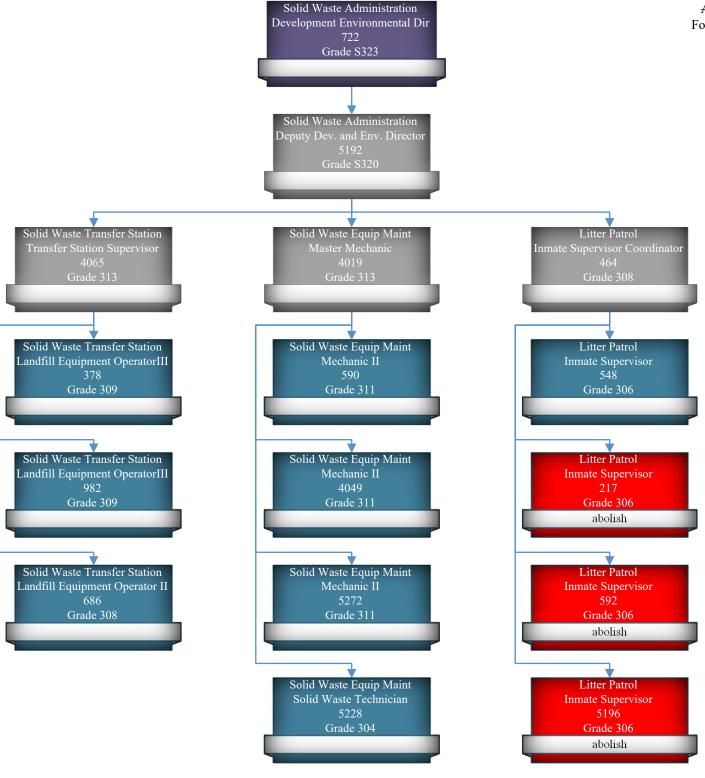

;

51054331.51130

If this is not a budgeted expenditure, does the recommendation create a need for funding? N/A

#### **LEGAL IMPACT**

Is legal review necessary for this staff recommendation and related documents?  $\ensuremath{\mathsf{N/A}}$ 

Reviewed/approved by: N/A

Additional comments: N/A

#### ADVERTISING REQUIREMENTS

Is advertising required for this recommendation? N/A

If the proof of publication affidavit is not attached, list the reason: N/A

#### FOLLOW UP IMPLEMENTATION

For time-sensitive follow up, select deadline date for follow up: N/A

Individual(s) responsible for follow up: N/A

Action required (list contact persons/addresses if documents are to be mailed or emailed):

**File #:** 21-0738, **Version:** 1 **Item #:** BQ8

N/A

Additional instructions/notes: N/A









# **Baldwin County Commission**

## **Agenda Action Form**

Meeting Type: BCC Regular Meeting

Meeting Date: 4/6/2021

Item Status: New

**From:** Brian Peacock, CIS Director Deidra Hanak, Personnel Director

Submitted by: Deidra Hanak, Personnel Director

\_\_\_\_\_\_

#### **ITEM TITLE**

Communications and Information Systems Department - Title Change for Software Developer II Position

#### STAFF RECOMMENDATION

Take the following actions:

- 1) Approve the title change for the Software Developer II position (PID #983) to Web Developer II, with no change in pay or pay grade; and
- 2) Approve the position description for Web Developer II; and
- 3) Approve the updated organizational chart for the CIS Department.

#### **BACKGROUND INFORMATION**

Previous Commission action/date: N/A