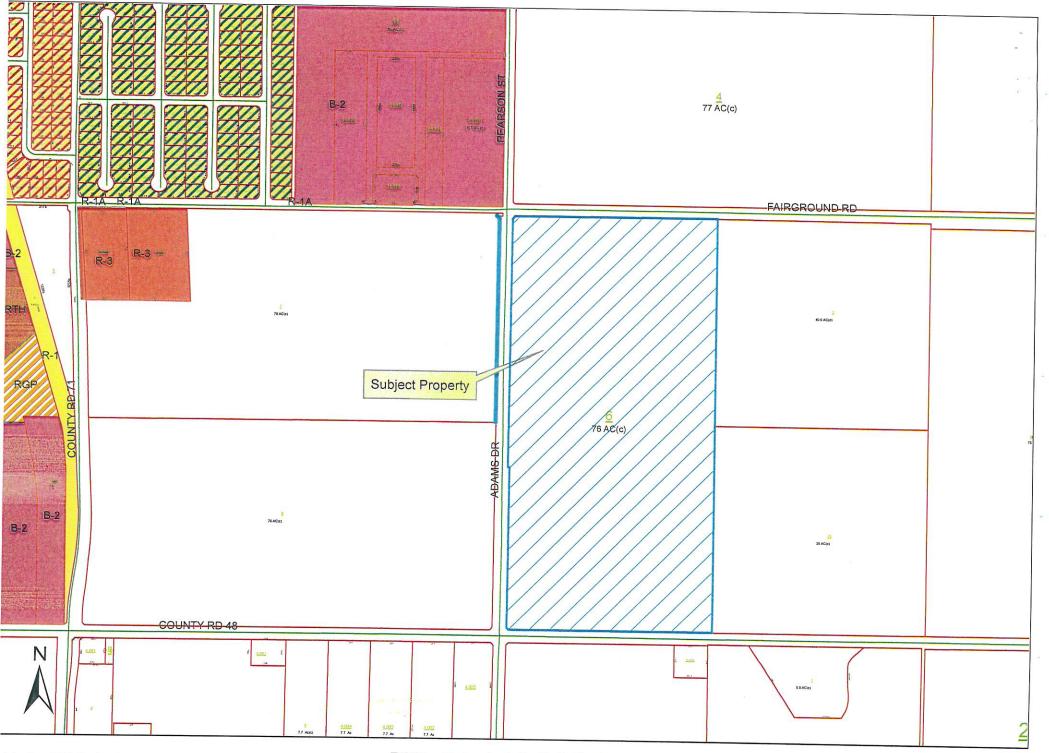

#### ORDINANCE NO. 011-2020

BE IT ORDAINED BY THE CITY COUNCIL OF THE CITY OF ROBERTSDALE, ALABAMA, AS FOLLOWS:

WHEREAS, the City Council of the City of Robertsdale, Alabama has received a petition of annexation from Laura Campbell, for the property located at 21250 Adams Drive, as a R-1 zone, and