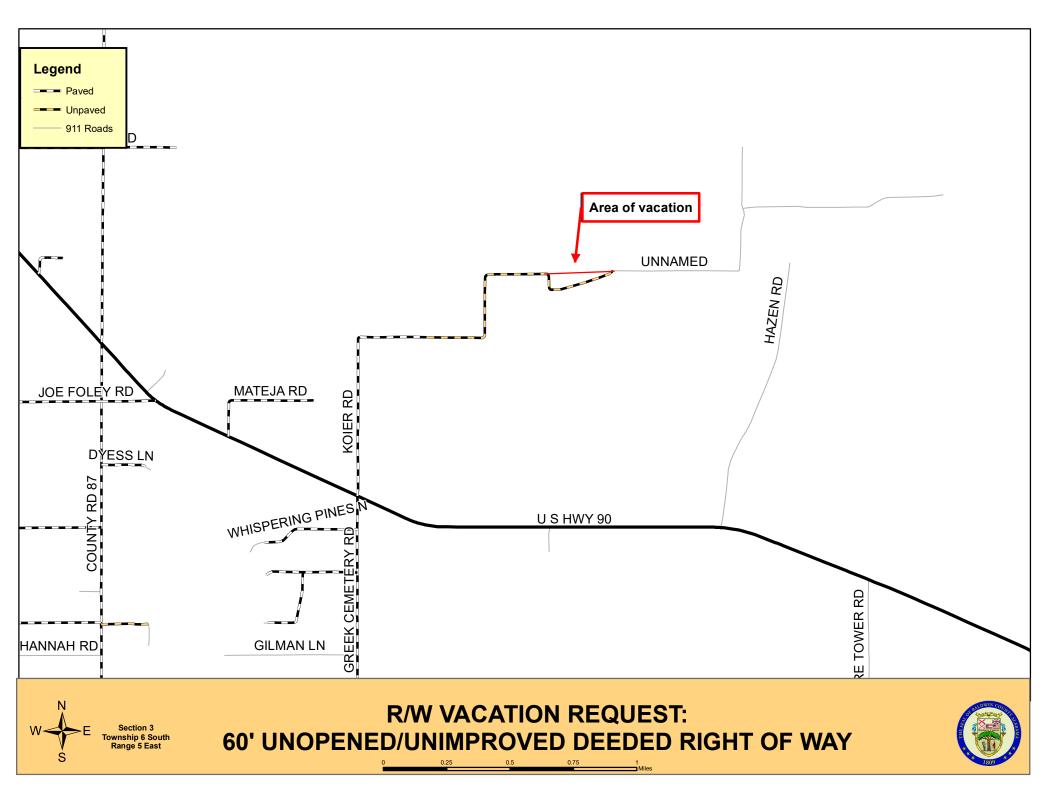

. Also intending to describe portion of right of way deeded to Baldwin County in Real Property Book 576, page 1695 and Real Property Book 758, page 1146, recorded in Baldwin County Probate, Baldwin County, Alabama.

#### LAYMEN'S DESCRIPTION OF SAID RIGHT OF WAY PROPOSED TO BE VACATED

Portion of a 60' right of way running east and west and being west of existing right of way along the south line of the Southeast Quarter of the Northeast Quarter and the north line of the Northeast Quarter of the Southeast Quarter and recorded in Real Property Book 576, page 1695 and Real Property Book 758, page 1, lying in Section 3, Township 6 South, Range 5 East, Baldwin County, Alabama.

For any questions pertaining to this action, please contact the Baldwin County Highway Department/ at 251-937-0371.







## R/W VACATION REQUEST: 60' UNOPENED/UNIMPROVED DEEDED RIGHT OF WAY





DN1 - Addendum Attachment Proof of Publication April 6, 2021, BCC Mtg.



A DIVISION OF OPC NEWS, LLC PO BOX 1677 • SUMTER, SC 29150 FOLEY 251.943.2151
The Courier – The Islander
The Onlooker
The Baldwin Times

LEGAL REP - 251-345-6805

### PROOF OF PUBLICATION STATE OF ALABAMA • BALDWIN COUNTY

Before me, the undersigned authority in and for said County, in said State, personally appeared April M. Perry who, by me duly sworn, deposes and says that: she is the Legal Representative of the following newspaper listed below, a newspaper of GENERAL CIRCULATION, PUBLISHED and PRINTED in Baldwin County, Alabama, and that there was published in <a href="The Courier">The Courier</a>, The Islander, The Onlooker, & or The