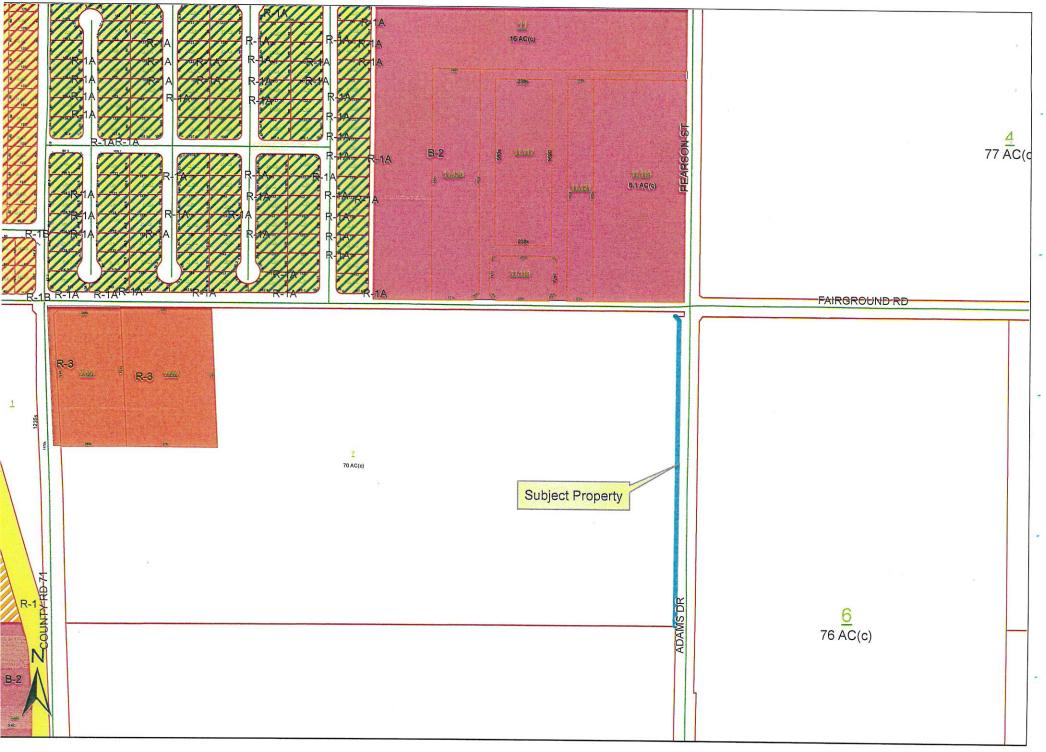

#### ORDINANCE NO. 011-2020

BE IT ORDAINED BY THE CITY COUNCIL OF THE CITY OF ROBERTSDALE, ALABAMA, AS FOLLOWS:

WHEREAS, the City Council of the City of Robertsdale, Alabama has received a petition of annexation from Laura Campbell, for the property located at 21250 Adams Drive, as a R-1 zone, and