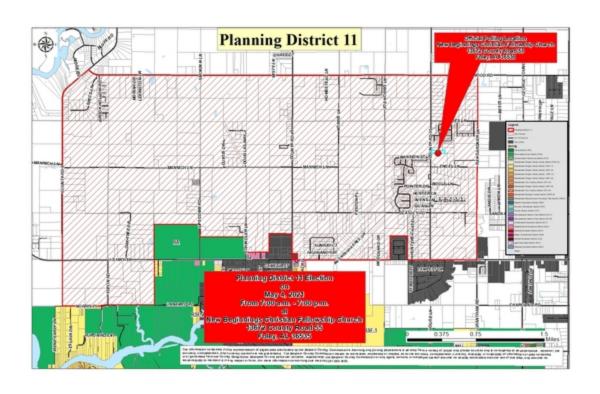

BR5 Planning (Zoning) District 11 Election - Making Judge of Probate Order Part 21-0673

of the Record

Appointment(s)

## PREVIOUS ACTION BY BCC ON PD 11 ZONING REFERENDUM:

07/07/2020, BCC Regular Meeting - Accept the notice of intent to form a Planning (Zoning) District and request a referendum for Planning and Zoning purposes for the proposed Planning District to be known as Planning (Zoning) District 11.

08/04/2020, BCC Regular Meeting - Approve the boundaries for the proposed Planning District to be known as Planning (Zoning) District 11.

01/05/2021, BCC Regular Meeting - Adopt Resolution #2021-039, which rejects the petition for an election that was accepted by the Baldwin County Planning and Zoning Department staff on December 1, 2020, regarding Planning (Zoning) District 11 as said petition does not have the required and minimum amount of petitioners equaling ten percent of the qualified electors (registered voters) of Planning (Zoning) District 11 as required by Section 8 of Act No. 91-719, as amended.

03/02/2021, BCC Regular Meeting - Pursuant to Alabama Code §45-2-261.07, take the following actions: 1) Make part of the record the Commission's prior determination that it is not feasible to utilize the Voting Precinct 36 boundary as the Panning (Zoning) District 11 boundary; and 2) Adopt Resolution #2021-056 which certifies the accuracy of the petition for the proposed Planning (Zoning) District 11; and 3) Instruct the Judge of Probate to provide a Zoning Election for Planning (Zoning) District 11, to be held no later than May 31, 2021.

On March 10, 2021, the Judge of Probate issued an Order for the election to be held on May 4, 2021.