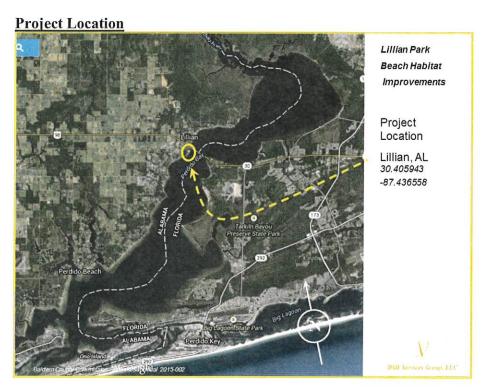

li></ul> |
|---------|-------------------------|--------------------------------------------------------------------------------------------------------------------------------------------------------------|
| Unknown | Construction contractor | Contractor will construct necessary                                                                                                                          |
|         |                         | improvements to restore shoreline and                                                                                                                        |
|         |                         | provide long-term stability.                                                                                                                                 |



## **Project Period of Performance**

Award plus 24 months

#### **Supporting Information (Best Available Science)**

Bay shorelines are subject to a variety of impacts resulting from human development, loss of natural sand replenishment, and storm events. This section of bay shoreline has been significantly modified over time to facilitate greater public access to and enjoyment of the natural resources of the Perdido watershed and the Gulf of Mexico. Sand beach shoreline and associated littoral habitat are a preferred feature for public use, as well as the typically occurring habitat. Investments made for public use are being negatively impacted by abnormally high maintenance. Economic resilience for the area is impacted when the boat ramp is unusable due to excess sand deposits or un-a