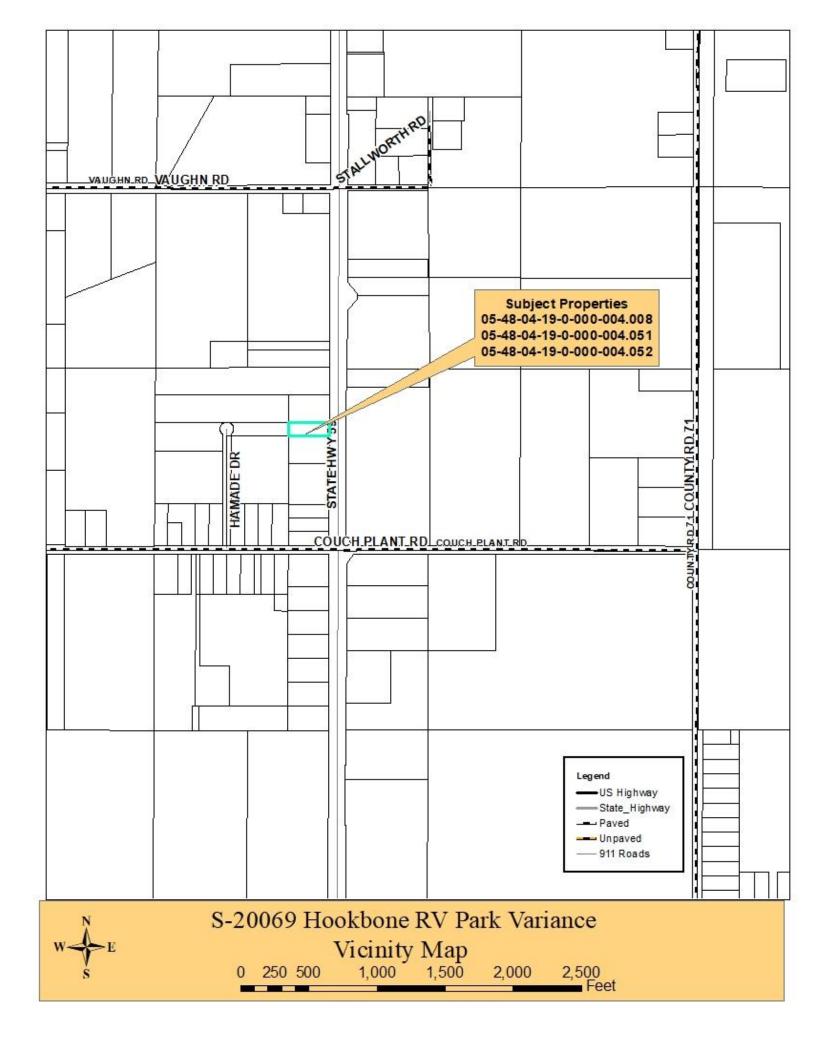

|          | BQ13                  | 3 Personnel Department - Employee Handbook Changes                                                                                                                                                                                                                                                                                                                                                                                       |                                  |  |
|----------|-----------------------|------------------------------------------------------------------------------------------------------------------------------------------------------------------------------------------------------------------------------------------------------------------------------------------------------------------------------------------------------------------------------------------------------------------------------------------|----------------------------------|--|
|          | BQ14                  | 4 Reciprocal Clinic Usage Agreement with the City of Fairhope for Symbol Health Clinics                                                                                                                                                                                                                                                                                                                                                  |                                  |  |
|          | BR                    | PLANNING AND ZONING                                                                                                                                                                                                                                                                                                                                                                                                                      |                                  |  |
|          | BR1                   | Proposed Planning (Zoning) District 35 - Acceptance of Notice of Intent to Form a Planning (Zoning) District, Determination Regarding Infeasibility of Using Precinct Boundaries, and Acceptance of Proposed District Boundaries                                                                                                                                                                                                         | <u>21-1244</u>                   |  |
|          | BR2                   | Proposed Planning (Zoning) District 36 - Acceptance of Notice of Intent to Form a Planning (Zoning) District and Acceptance of Proposed District Boundaries                                                                                                                                                                                                                                                                              | <u>21-1247</u>                   |  |
|          | BR3                   | Proposed Land Disturbance Ordinance for Flood Prone Areas or<br>Territories with Probable Exposure to Flooding in Unincorporated Baldwin<br>County - Permission to Advertise for Public Hearing                                                                                                                                                                                                                                          | <u>21-1257</u>                   |  |
|          | BR4                   | Baldwin County Planning and Zoning Commission - Board Appointment(s)                                                                                                                                                                                                                                                                                                                                                                     | <u>21-1258</u>                   |  |
| С        | -                     | RESENTATIONS                                                                                                                                                                                                                                                                                                                                                                                                                             |                                  |  |
| 0        | PR                    | COLITATIONS                                                                                                                                                                                                                                                                                                                                                                                                                              |                                  |  |
| C        | CA                    | GENERAL                                                                                                                                                                                                                                                                                                                                                                                                                                  |                                  |  |
|          |                       |                                                                                                                                                                                                                                                                                                                                                                                                                                          | <u>21-1201</u>                   |  |
|          | CA                    | GENERAL                                                                                                                                                                                                                                                                                                                                                                                                                                  | <u>21-1201</u><br><u>21-1202</u> |  |
| <b>o</b> | CA<br>CA1             | GENERAL  Baldwin County Sheriff's Office Lifesaver Award Presentations  Presentation to Baldwin County Sheriff's Deputies - 92nd Division Buffalo                                                                                                                                                                                                                                                                                        |                                  |  |
| D        | CA1<br>CA2<br>CA3     | GENERAL  Baldwin County Sheriff's Office Lifesaver Award Presentations  Presentation to Baldwin County Sheriff's Deputies - 92nd Division Buffalo Soldiers and Patriot Guard Riders                                                                                                                                                                                                                                                      | <u>21-1202</u>                   |  |
| D        | CA1<br>CA2<br>CA3     | GENERAL  Baldwin County Sheriff's Office Lifesaver Award Presentations  Presentation to Baldwin County Sheriff's Deputies - 92nd Division Buffalo Soldiers and Patriot Guard Riders  Proclamation - Baldwin County Fair Week - September 21-25, 2021                                                                                                                                                                                     | <u>21-1202</u>                   |  |
| D        | CA1<br>CA2<br>CA3     | GENERAL  Baldwin County Sheriff's Office Lifesaver Award Presentations  Presentation to Baldwin County Sheriff's Deputies - 92nd Division Buffalo Soldiers and Patriot Guard Riders  Proclamation - Baldwin County Fair Week - September 21-25, 2021  JBLIC HEARINGS                                                                                                                                                                     | <u>21-1202</u>                   |  |
| D        | CA1 CA2 CA3 PU DR DR1 | GENERAL  Baldwin County Sheriff's Office Lifesaver Award Presentations  Presentation to Baldwin County Sheriff's Deputies - 92nd Division Buffalo Soldiers and Patriot Guard Riders  Proclamation - Baldwin County Fair Week - September 21-25, 2021  JBLIC HEARINGS  PLANNING AND ZONING  Case No. S-20069 Hookbone RV Park Appeal from the Baldwin County                                                                              | <u>21-1202</u><br><u>21-1222</u> |  |
| D        | CA1 CA2 CA3 PU DR DR1 | GENERAL  Baldwin County Sheriff's Office Lifesaver Award Presentations  Presentation to Baldwin County Sheriff's Deputies - 92nd Division Buffalo Soldiers and Patriot Guard Riders  Proclamation - Baldwin County Fair Week - September 21-25, 2021  JBLIC HEARINGS  PLANNING AND ZONING  Case No. S-20069 Hookbone RV Park Appeal from the Baldwin County Zoning Administrator Denial of Final Site Plan Application                   | <u>21-1202</u><br><u>21-1222</u> |  |
| D        | CA1 CA2 CA3 PU DR DR1 | GENERAL  Baldwin County Sheriff's Office Lifesaver Award Presentations  Presentation to Baldwin County Sheriff's Deputies - 92nd Division Buffalo Soldiers and Patriot Guard Riders  Proclamation - Baldwin County Fair Week - September 21-25, 2021  JBLIC HEARINGS  PLANNING AND ZONING  Case No. S-20069 Hookbone RV Park Appeal from the Baldwin County Zoning Administrator Denial of Final Site Plan Application  DMMITTEE REPORTS | <u>21-1202</u><br><u>21-1222</u> |  |