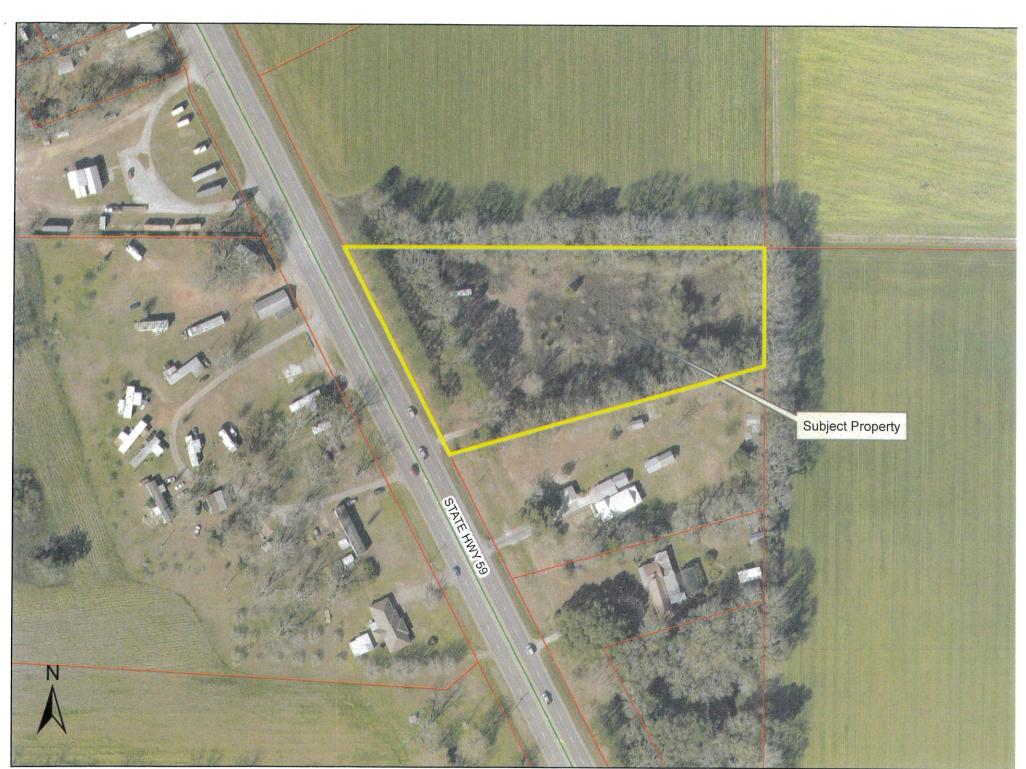

# ORDINANCE NO. 007-2021

BE IT ORDAINED BY THE CITY COUNCIL OF THE CITY OF ROBERTSDALE, ALABAMA, AS FOLLOWS:

WHEREAS, the City Council of the City of Robertsdale, Alabama has received a petition of annexation from the Estate of Kathleen A. Parker, for the property located at 24170 State Highway 59, as a R-1 zone, and

WHEREAS, the Planning Commission of the City of Robertsdale has reviewed the proposed annexation of said petition and has recommended the Council proceed with the annexation, and

WHEREAS, the property being considered for annexations is contiguous with the current city limits, and

WHEREAS, the following is a legal description of the property:

From the southeast corner of Section 25, Township 5 South, Range 3 East, which corner is at the centerline intersection of a paved North and South road with that of a dirt East and West road; thence run West, along the centerline of said dirt road, 1186.6 feet to a point on line with a wire fence running North 27° 22' West; thence run North 27° 22' West 304.0 feet to an angle in the fence; thence run North 0° 45' East 871.0 feet to a point or place of beginning, (which point is a 5' bar of iron 2 feet high); thence continue North 0° 45' East 186.0 feet to an iron pipe at the northeast corner of the property herein described; thence run West 591.3 feet to an iron pipe at the Northwest corner of said property; thence run South 27° 22' East 351.3 feet to a square concrete marker at the southwest corner of said property; thence run North 73° 03' East to the point or place of beginning, and being a trapezoid shape lot.

The said parcel of land conveyed by this deed being three (3) acres, more of less, and being in the Southwest quarter of the Southeast quarter, Section 25, Township 5 South, Range 3 East, Baldwin County, Alabama.

Parker - Anneyation & Rezoning