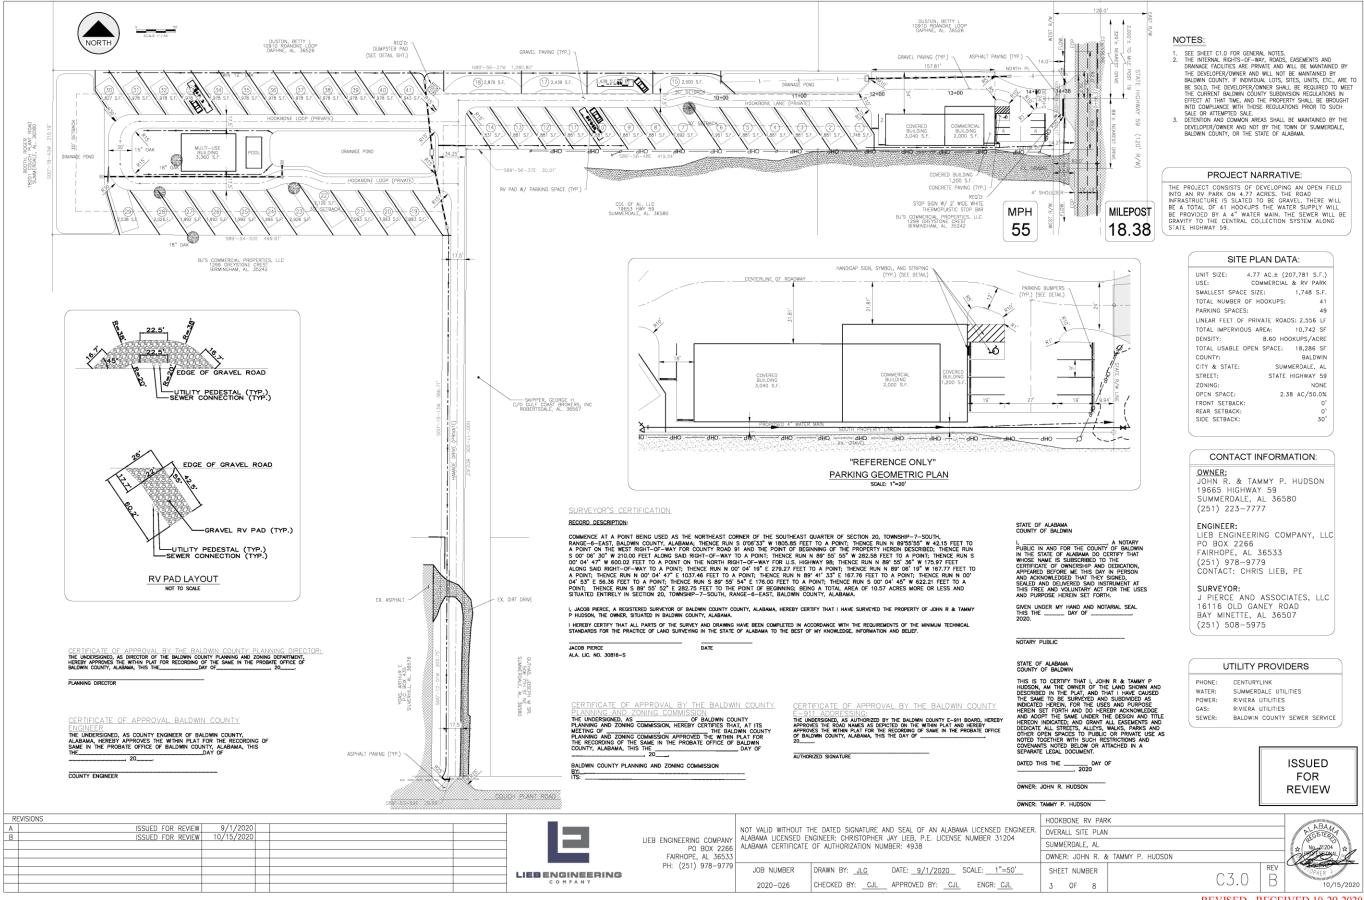

d Associates, LLC

> 16116 Old Ganey Road Bay Minette, AL 36507

**Request:** The applicant is requesting Final Site Plan approval for the above-

mentioned RV resort from the Baldwin County Planning and Zoning

Commission.

# IV. PUBLIC UTILITIES AND SITE CONSIDERATIONS:

Public Utilities Services: Water: Town of Summerdale

Sewer: Baldwin County Sewer Service

Electricity: Riviera Utilities

**Transportation:** The proposed sites will front on an internal privately maintained, gravel

paved road.

# V. STAFF COMMENTS:

<u>Items for consideration:</u>

• All items of the Final Site Plan application meet the requirements of the subdivision regulations.

# VI. RECOMMENDATIONS:

Staff recommends that the Final Site Plan approval for Case No. S-20069, Hookbone RV Park, be **APPROVED.** 









# **Baldwin County Commission**

# Agenda Action Form

**Meeting Type:** BCC Regular Meeting

**Meeting Date:** 9/7/2021

Item Status: New

From: Cian Harrison, Clerk/Treasurer
Dana Austin, Accounting Manager

Submitted by: Robin Benson, Accounts Payable Supervisor

## **ITEM TITLE**

Payment of Bills

## STAFF RECOMMENDATION

Pay bills totaling \$17,762,503.74 (Seventeen million, seven hundred sixty-two thousand, five hundred three dollars and seventy-four cents) with the exception of those vendors Commissioners requested to be pulled, which are listed in the Baldwin County Accounts Payable Payments.

Of this amount, \$13,067,959.39 (thirteen million, sixty-seven thousand, nine hundred fifty-nine dollars and thirty-nine cents) is payable to the Baldwin County Board of Education and \$