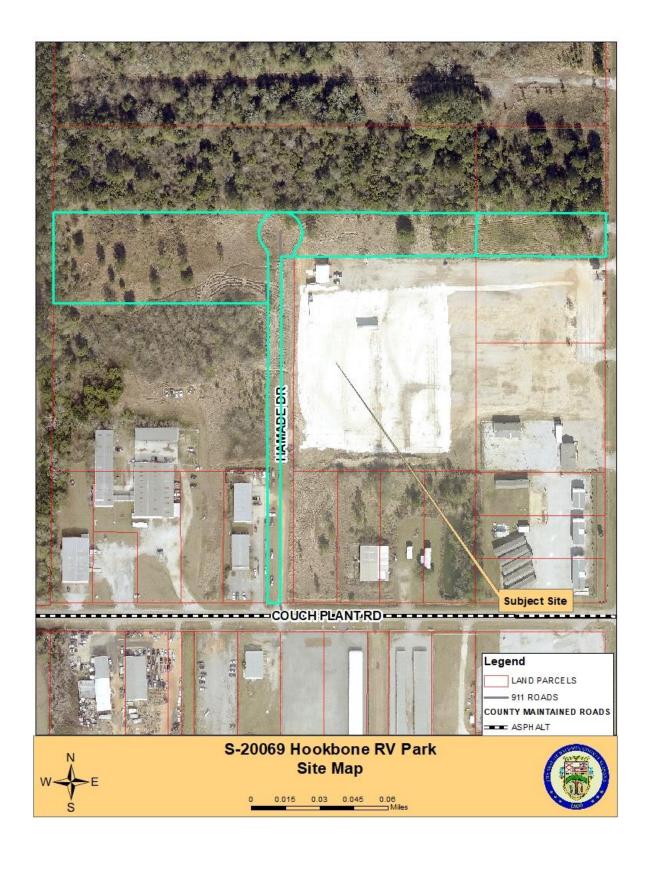

and Associates, LLC

> 16116 Old Ganey Road Bay Minette, AL 36507

**Request:** The applicant is requesting Final Site Plan approval for the above-

mentioned RV resort from the Baldwin County Planning and Zoning

Commission.

# IV. PUBLIC UTILITIES AND SITE CONSIDERATIONS:

Public Utilities Services: Water: Town of Summerdale

Sewer: Baldwin County Sewer Service

Electricity: Riviera Utilities

**Transportation:** The proposed sites will front on an internal privately maintained, gravel

paved road.

# V. STAFF COMMENTS:

<u>Items for consideration:</u>

• All items of the Final Site Plan application meet the requirements of the subdivision regulations.

# VI. RECOMMENDATIONS:

Staff recommends that the Final Site Plan approval for Case No. S-20069, Hookbone RV Park, be **APPROVED.** 









# **Baldwin County Commission**

# Agenda Action Form

**Meeting Type:** BCC Regular Meeting

**Meeting Date:** 9/7/2021

Item Status: New

From: Cian Harrison, Clerk/Treasurer
Dana Austin, Accounting Manager

Submitted by: Robin Benson, Accounts Payable Supervisor

## **ITEM TITLE**

Payment of Bills

## STAFF RECOMMENDATION

Pay bills totaling \$17,762,503.74 (Seventeen million, seven hundred sixty-two thousand, five hundred three dollars and seventy-four cents) with the exception of those vendors Commissioners requested to be pulled, which are listed in the Baldwin County Accounts Payable Payments.

Of this amount, \$13,067,959.39 (thirteen million, sixty-seven thousand, nine hundred fifty-nine dollars and thirty-nine cents) is payable to the Baldwin County Board of Education and