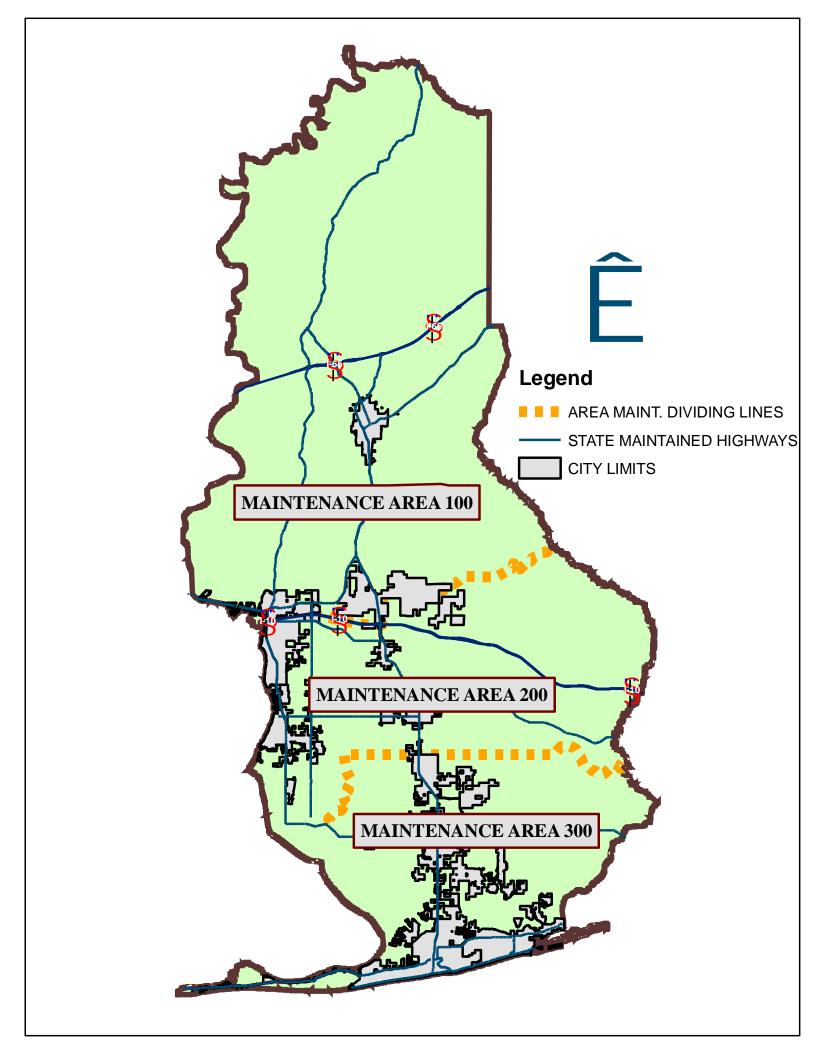

| BN1  | Baldwin Beach Express at Foley Beach Express Overhead Directional Signs and Intersection Improvements - Permission to Advertise | 21-1238        |
|------|---------------------------------------------------------------------------------------------------------------------------------|----------------|
| BN2  | Baldwin County Mitigation Bank Timber Thinning and Prescribed Burn - Permission to Advertise for Bids                           | <u>21-1242</u> |
| BN3  | Bridge Replacement Projects - Permission to Advertise for Bids                                                                  | <u>21-1231</u> |
| BN4  | Bon Secour Dredge Site Prescribed Burn - Permission to Advertise for Bids                                                       | <u>21-1241</u> |
| BN5  | Foley Beach Express at Wahoo Plaza Overhead Directional Signs and Intersection Improvements - Permission to Advertise for Bids  | <u>21-1239</u> |
| BN6  | Florida-Alabama Transportation Planning Organization (TPO) Technical Coordinating Committee - Board Appointment(s)              | <u>21-1240</u> |
| BQ   | PERSONNEL                                                                                                                       |                |
| BQ1  | Animal Shelter - Salary Change for Acting and Interim Animal Shelter Manager                                                    | <u>21-1213</u> |
| BQ2  | Commission Administration (Central Annex I) - Employment of One (1) Custodian Position                                          | <u>21-1251</u> |
| BQ3  | Highway Department (MPO) - Employment of One (1) Administrative Support Specialist III Position                                 | <u>21-1249</u> |
| BQ4  | Highway Department (Maintenance Engineering) - Employment of One (1) Engineering Technician I Position                          | <u>21-1214</u> |
| BQ5  | Highway Department (Bay Minette) - Promotion of Employee                                                                        | <u>21-1225</u> |
| BQ6  | Juvenile Detention Center - Employment of Two (2) Detention Technician Positions                                                | <u>21-1252</u> |
| BQ7  | Highway Department (Silverhill) - Personnel Changes                                                                             | <u>21-1217</u> |
| BQ8  | Solid Waste Department - Personnel and Position Changes                                                                         | <u>21-1218</u> |
| BQ9  | Planning and Zoning Department - Promotion of Employee                                                                          | <u>21-1215</u> |
| BQ10 | Revenue Commission (Assessment) - Reclassification of Position                                                                  | <u>21-1216</u> |
| BQ11 | Highway Department (Geospatial) - Updated Position Description for GIS Coordinator                                              | <u>21-1250</u> |
| BQ12 | Personnel Department - Baldwin County Commission Policy #11.1 - Temporary Labor Policy                                          | <u>21-1254</u> |
|      |                                                                                                                                 |                |