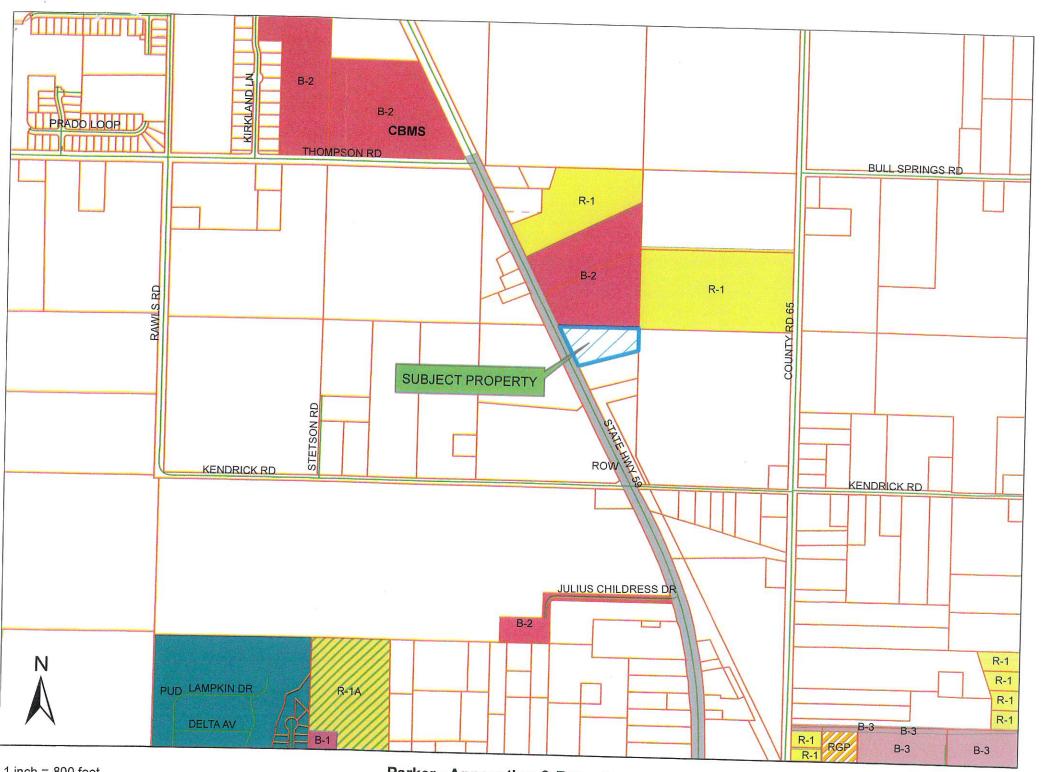

# ORDINANCE NO. 007-2021

BE IT ORDAINED BY THE CITY COUNCIL OF THE CITY OF ROBERTSDALE, ALABAMA, AS FOLLOWS:

WHEREAS, the City Council of the City of Robertsdale, Alabama has received a petition of annexation from the Estate of Kathleen A. Parker, for the property located at 24170 State Highway 59, as a R-1 zone, and

WHEREAS, the Planning Commission of the City of Robertsdale has reviewed the proposed annexation of said petition and has recommended the Council proceed with the annexation, and

WHEREAS, the property being considered for annexations is contiguous with the current city limits, and

BE IT FURTHER ORDAINED THAT THE OFFICIAL ZONING MAP, AS AMENDED, BE FURTHER AMENDED TO REFLECT THIS CHANGE.

Adopted and approved by the City Council of the City of Robertsdale, Alabama, on this 16th day of August, 2021.