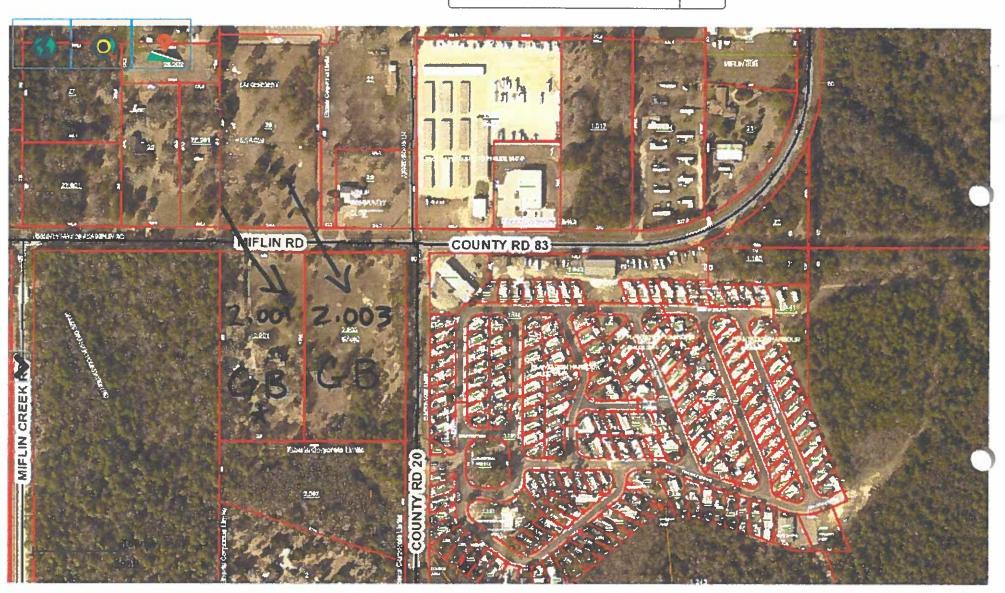

Section 3: As a provision of this ordinance PETITIONER requests that this property be pre-zoned as GENERAL BUSINESS (GB) with grandfathered use of Residential, upon annexation. In the event that the pre-zoning of GB is not awarded, the annexation petition is withdrawn and the property shall be de-annexed from the corporate limits of the Town of Elberta, Alabama.

Tax Parcel! 05-62-03-07-0-001-002.001 EXHIBIT B-05-62-03-07-0-001-002.001

Baldwin County Parcel Viewer Find address or place

GB/General BusiNESS-Pre Zoning PEQUEST \*- Grandfathered Use as Residential

Section 3: As a provision of this ordinance PETITIONER requests that this property be pre-zoned as GENERAL BUSINESS (GB), upon annexation. In the event that the pre-zoning of GB is not awarded, the annexation petition is withdrawn and the property shall be de-annexed from the corporate limits of the Town of Elberta, Alabama.

Tax Parcel.
05-62-03-07-0-001-002.003

EXHIBIT B-05-62-03.07.0.001.002.003

**Baldwin County Parcel Viewer** 

Find address or place

GB/General BusiNESS - Pre Zoning Prequest +- Grandfathered Use as Residential