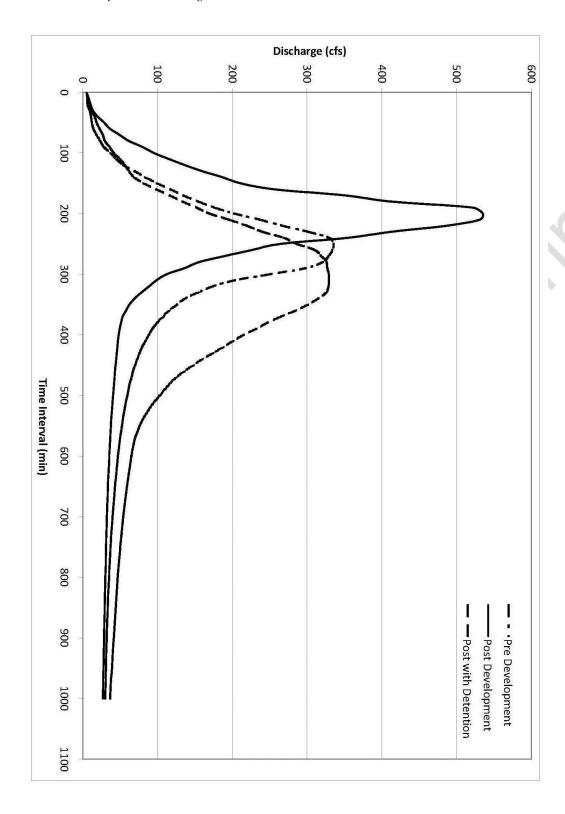

re.
  - 1. The maximum overflow opening or emergency spillway shall be designed to accept the total peak runoff of the improved tributary area during the base flood.
  - 2. Proper engineering judgment shall be exercised in analysis of secondary routing of discharge of greater intensity than the basic design storm in order to avoid economic losses or damage downstream. Review with the maximum probable precipitation event is recommended.
  - 3. When existing downstream pipe sizing, outside the developers control jurisdiction, is inadequate, an evaluation for undersizing of pipes may be performed by the developer and evaluated by the County Engineer. In no case shall the discharge from a drainage basin exceed the hydraulic capabilities of the downstream drainage structures and facilities.





Example (Figure 1)

## § 5.12.3 Stormwater Detention/Retention Plan Sheet Requirements

The Design Engineer shall submit detailed plans for review and approval. Said plans shall be prepared by a Professional Engineer licensed in the State of Alabama and shall contain the following information:

- (a) Topography map of the proposed retention/detention facility area(s);
- (b) Existing and proposed contour lines at 1 foot intervals of the entire property and full width of all adjacent rights-of-way. Topographic information shall be based on the NAVD 88 datum. Elevations must be field verified. Greater intervals may be allowed, if approved by the County Engineer or his/her designee;
- (c) All proposed pipes, control structures, headwalls, riprap, junction boxes, including location, size, and