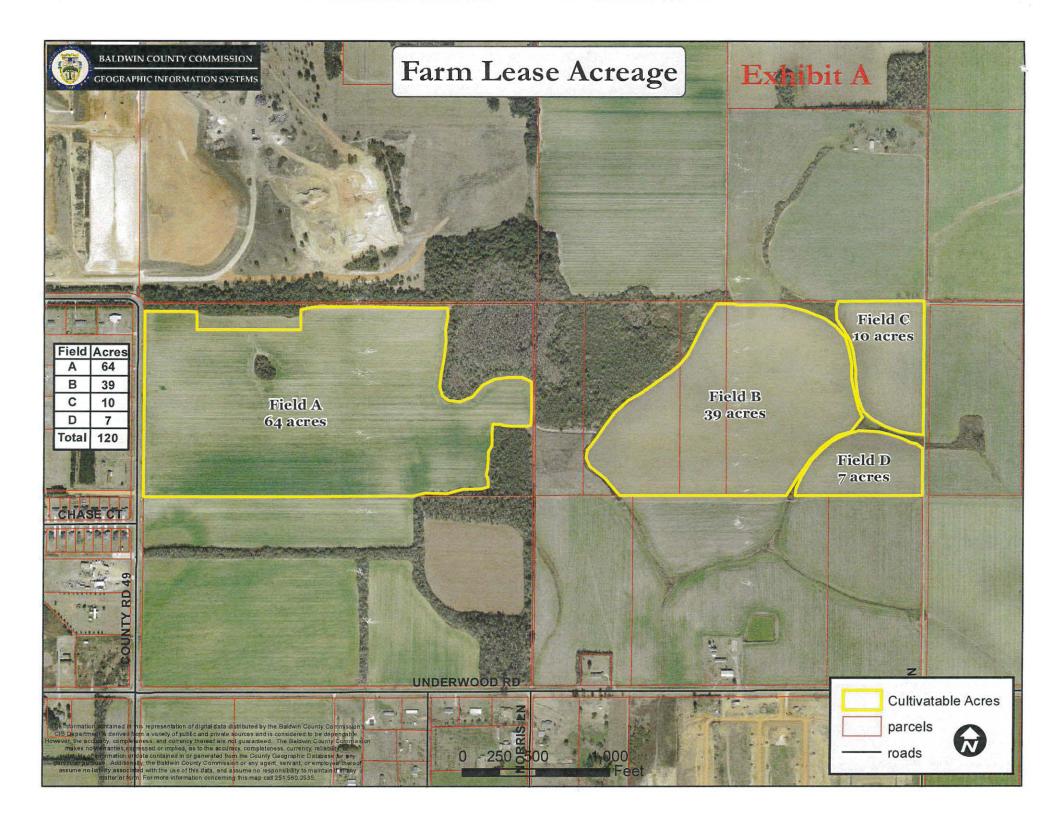

owledged before me on this day that, being informed of the contents of said instrument, he executed the same voluntarily on the day the same bears date. |
| GIVEN under my hand and seal on this the                                                                                                                                                                                                                                                                                      |
| My Commission Expires:  AMY GALEMORE My Commission Expires January 4, 2021                                                                                                                                                                                                                                                    |



MAKE CHECK PAYABLE TO

KEEP THIS PORTION FOR YOUR RECORDS

\* SEE REVERSE SIDE

ALFA MUTUAL INSURANCE COMPANY

P.O. Box 11000 Montgomery, Alabama 36191-0001

10 % AUTO/FARM DISC

FARMOWNER POLICY

POLICY NO. , DUE DATE , WILL PAY TO, AMOUNT DUE MO. | DAY | YR. MO. | DAY | YR. 0530|20|05|30|21| 4716|00 Coverage Information: See Policy for Explanation.

JESSE RHODES

13668 CNTY RD 49

FOLFY

AL

| DWELLING                | 231,000   |
|-------------------------|-----------|
| APPT STRUCTURE TO DWELL | 23,100    |
| PERSONAL PROPERTY       | 161,700   |
| LOSS OF USE             | 69,300    |
| LIVESTOCK POULTRY       | -NONE-    |
| FEED SEED, ETC          | -NONE-    |
| MACHINERY & EQUIPMENT   | 331,600   |
| BARNS/FARM STRUCTURES   | 32,000    |
| LIABILITY               | 1,000,000 |
|