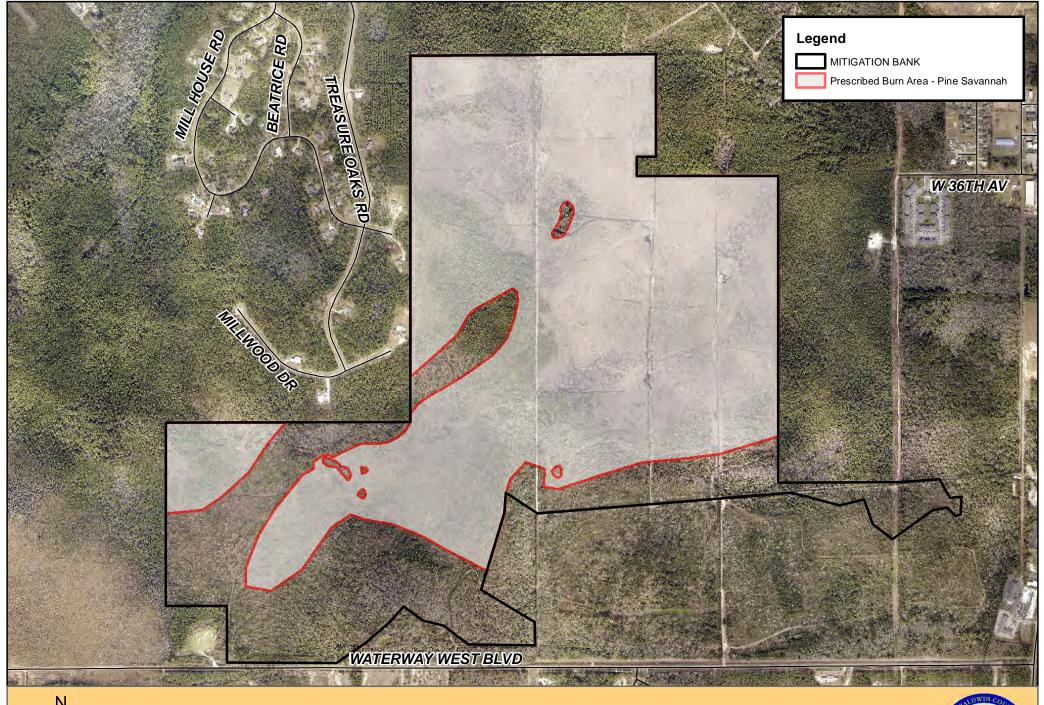

| BN1  | Baldwin Beach Express at Foley Beach Express Overhead Directional Signs and Intersection Improvements - Permission to Advertise | 21-1238        |
|------|---------------------------------------------------------------------------------------------------------------------------------|----------------|
| BN2  | Baldwin County Mitigation Bank Timber Thinning and Prescribed Burn - Permission to Advertise for Bids                           | <u>21-1242</u> |
| BN3  | Bridge Replacement Projects - Permission to Advertise for Bids                                                                  | <u>21-1231</u> |
| BN4  | Bon Secour Dredge Site Prescribed Burn - Permission to Advertise for Bids                                                       | <u>21-1241</u> |
| BN5  | Foley Beach Express at Wahoo Plaza Overhead Directional Signs and Intersection Improvements - Permission to Advertise for Bids  | <u>21-1239</u> |
| BN6  | Florida-Alabama Transportation Planning Organization (TPO) Technical Coordinating Committee - Board Appointment(s)              | <u>21-1240</u> |
| BQ   | PERSONNEL                                                                                                                       |                |
| BQ1  | Animal Shelter - Salary Change for Acting and Interim Animal Shelter Manager                                                    | <u>21-1213</u> |
| BQ2  | Commission Administration (Central Annex I) - Employment of One (1) Custodian Position                                          | <u>21-1251</u> |
| BQ3  | Highway Department (MPO) - Employment of One (1) Administrative Support Specialist III Position                                 | <u>21-1249</u> |
| BQ4  | Highway Department (Maintenance Engineering) - Employment of One (1) Engineering Technician I Position                          | <u>21-1214</u> |
| BQ5  | Highway Department (Bay Minette) - Promotion of Employee                                                                        | <u>21-1225</u> |
| BQ6  | Juvenile Detention Center - Employment of Two (2) Detention Technician Positions                                                | <u>21-1252</u> |
| BQ7  | Highway Department (Silverhill) - Personnel Changes                                                                             | <u>21-1217</u> |
| BQ8  | Solid Waste Department - Personnel and Position Changes                                                                         | <u>21-1218</u> |
| BQ9  | Planning and Zoning Department - Promotion of Employee                                                                          | <u>21-1215</u> |
| BQ10 | Revenue Commission (Assessment) - Reclassification of Position                                                                  | <u>21-1216</u> |
| BQ11 | Highway Department (Geospatial) - Updated Position Description for GIS Coordinator                                              | <u>21-1250</u> |
| BQ12 | Personnel Department - Baldwin County Commission Policy #11.1 - Temporary Labor Policy                                          | <u>21-1254</u> |
|      |                                                                                                                                 |                |