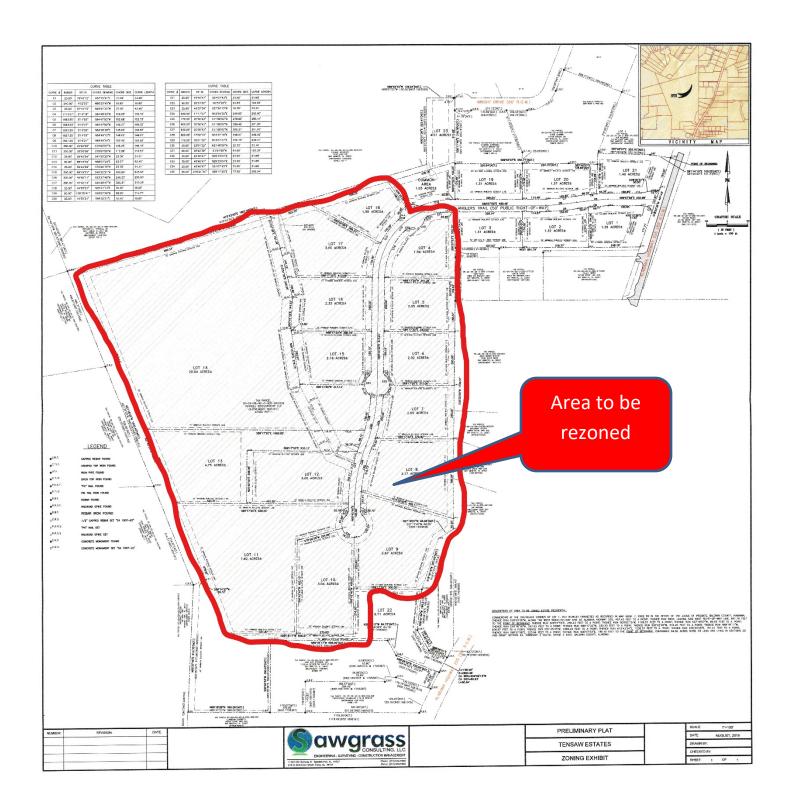

#### Baldwin County Planning Commission Staff Report

Agenda Item 7.c

Case No. Z-19042

Parnell Development Property

Rezone RSF-1, Residential Single-Family District to RSF-E, Residential Single-Family Estate District

#### Summary

The subject property is currently zoned RSF-1, Residential Single Family District. The property is accessed from State Highway 225 to the east. The adjoining properties are residential and forested timberland. The requested zoning designation is RSF-E, Residential Single Family Estate District. According to the submitted information, the purpose of this request is to allow horses in a residential subdivision.

### **1.)** Is the requested change compatible with the existing development pattern and the zoning of nearby properties?

The subject property is currently zoned RSF-1, Residential Single Family District, and is also known as Tensaw Estates. The requested zoning designation is RSF-E, Residential Single Family Estate District. Most of the surrounding properties are zoned RSF-E and are a mixture of residential and agriculture, therefore the requested change is compatible with the existing development pattern and zoning of nearby properties.

### 2.) Has there been a change in the conditions upon which the original zoning designation was based? Have land uses or conditions changed since the zoning was established?

Planning District 4 was zoned in February 1995. The subject property was originally zoned OR, Outdoor Recreation District. Then in 2005 the property was rezoned to RSF-1. In July of this year the subject property was approved for a subdivision, Tensaw Estates.

#### 7.) Is the proposed amendment the logical expansion of adjacent zoning districts?

Yes, most of this area is zoned RSF-E. Tensaw Estates is a 23 lot subdivision with lots ranging in size from 1 acre to 20 acres.