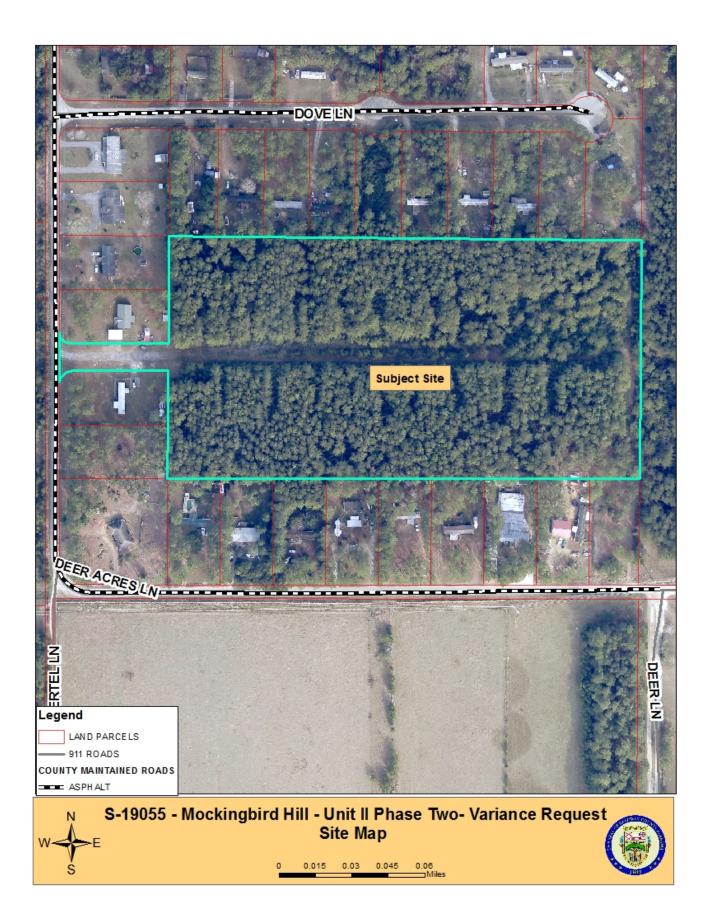

#### d.) Case S-19055, Mockingbird Hill-Unit II Phase Two Variance Request Approval

Disclosure of Prior Outside Communication –Pursuant to Article VI, Section 15(b), Planning Commission By-Laws

- Purpose: The applicant is requesting a Variance from the *Baldwin County Subdivision Regulations* as it relates to lot size requirements, centralized water and sewer requirement, and curb and gutter requirement.
- Location: The subject property is located on the east side of Deer Acres Lane approximately 0.4 miles south of US Highway 98 in the Elberta area.

#### Items for consideration:

• The request for a variance does not meet the conditions as set forth in the current subdivision regulations. The constructed home extends into the 10' setback by a little less than 5 inches.