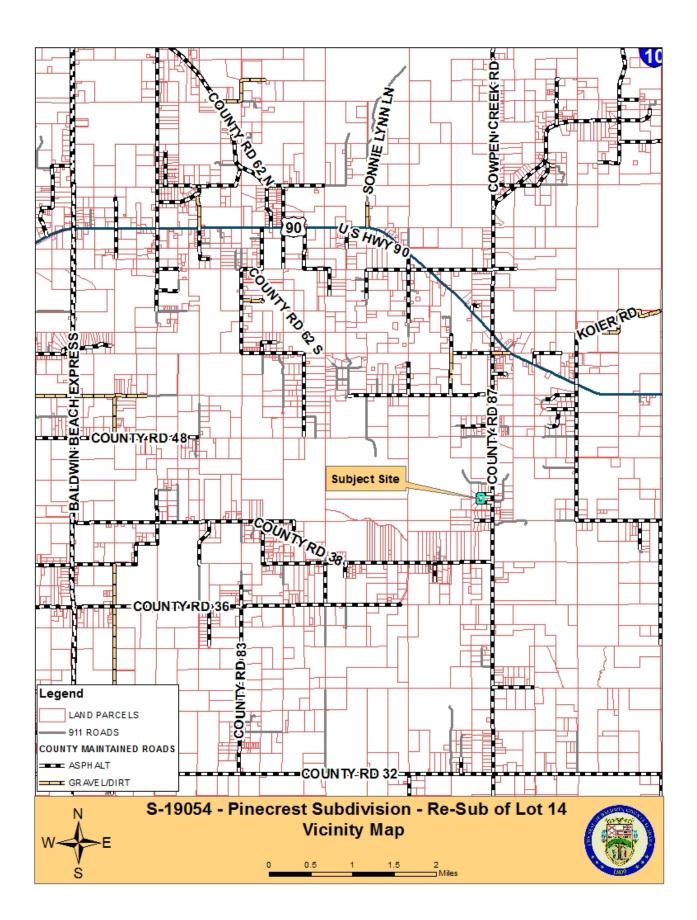

#### c.) Case S-19054, Pinecrest Subdivision – Re-Sub of Lot 14 Development Permit Approval

<u>Disclosure of Prior Outside Communication –Pursuant to Article VI,</u> <u>Section 15(b), Planning Commission By-Laws</u>

- Purpose: The applicant is requesting Development Permit approval for a 4-lot subdivision
- Location: The subject property is located approximately 2.0 miles south of Highway 90 on Hillcrest Circle east of County Road 87.