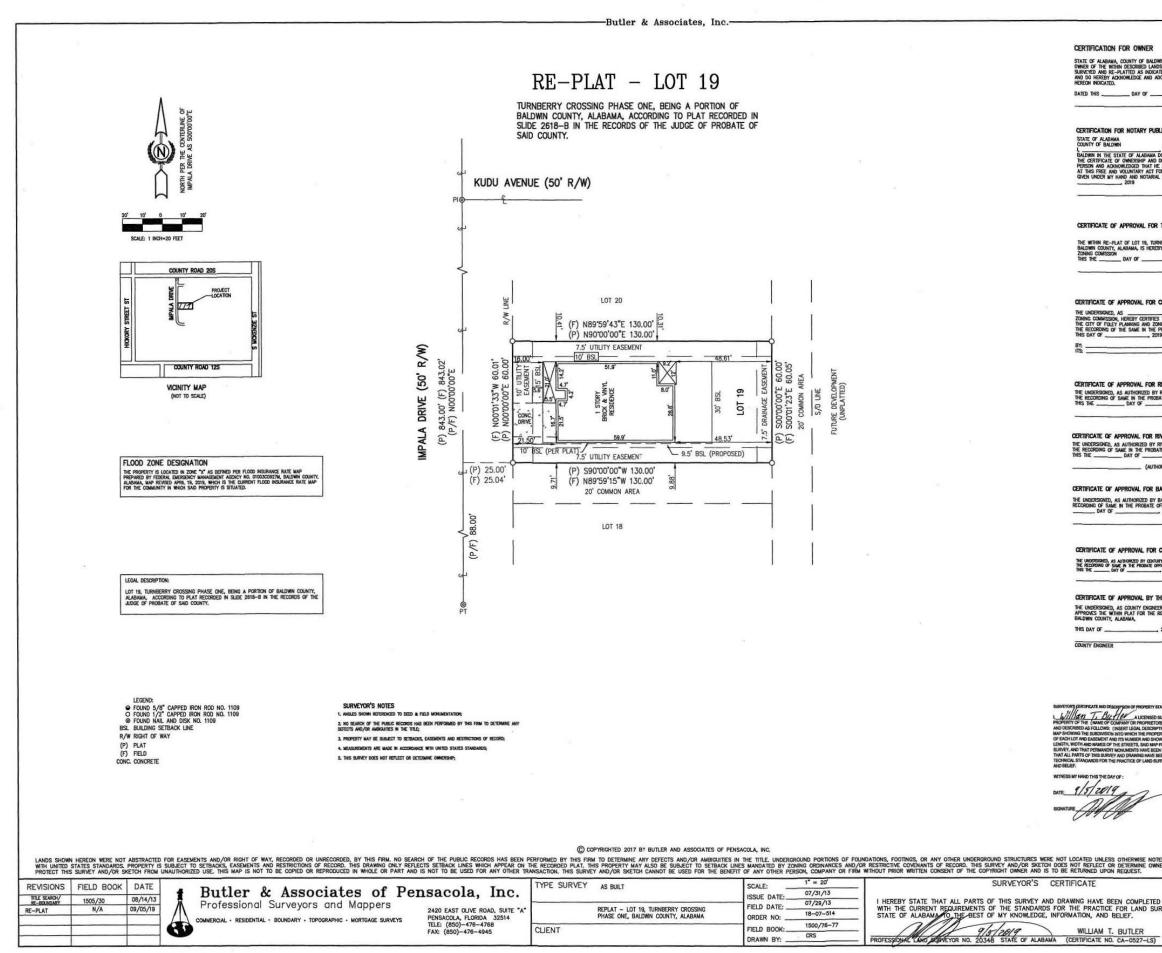

## Baldwin County Planning and Zoning Commission Case No. S-19050 – Turnberry Crossing, Lot 19 Variance Request Approval Staff Report for Planning and Zoning Commission Public Hearing October 3, 2019

This report is prepared by the Baldwin County Highway Department, Permit Division Staff to provide information to the Baldwin County Planning and Zoning Commission to assist in making decisions on this application.

#### I. PUBLIC HEARINGS:

| Planning Commission:                           | October 3, 2019<br>September 5, 2019                                         | Variance Request Approval Pending<br>Variance Request Approval (tabled) |
|------------------------------------------------|------------------------------------------------------------------------------|-------------------------------------------------------------------------|
| Attachments:                                   | Vicinity Map<br>Site Map<br>Plat<br>Letter from Applicant<br>Letter from HOA |                                                                         |
| II. IDENTIFICATION AND LOCATIONAL INFORMATION: |                                                                              |                                                                         |
| Planning District:                             | District 27 – unzoned                                                        |                                                                         |
| Location of Property:                          | The subject property is located                                              | on the east side of Impala Drive                                        |

| Location of Property:      | The subject property is located on the east side of Impala Drive<br>approximately 780 feet south of County Road 20 S. in the Foley area. |
|----------------------------|------------------------------------------------------------------------------------------------------------------------------------------|
| Parcel Number:             | 05-61-03-08-0-000-009.013                                                                                                                |
| <b>Report Prepared By:</b> | Mary Booth; Permit/Subdivision Coordinator                                                                                               |

#### **III. SUBDIVISION PROPOSAL:**

The owner is proposing to replat Lot 19 in the Turnberry Crossing Subdivision in order to change the side setback from 10 feet to 9 feet, 5 inches. No new lots will be created.

| Owner/Developer: | DR Horton Inc Birmingham<br>25366 Profit Drive<br>Daphne, AL 36526                               |
|------------------|--------------------------------------------------------------------------------------------------|
| Surveyor:        | Butler & Associates of Pensacola, Inc.<br>2420 East Olive Road, Suite "A"<br>Pensacola, FL 32514 |
| Request:         | The applicant is requesting to change the side setback from 10 feet to 9 feet, 5 inches.         |