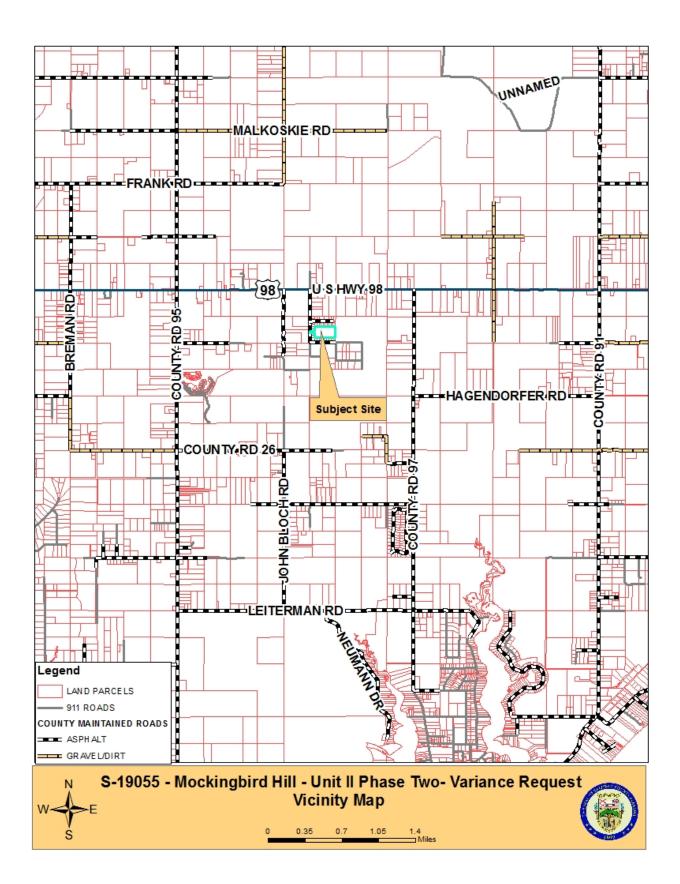

#### d.) Case S-19055, Mockingbird Hill-Unit II Phase Two Variance Request Approval

Disclosure of Prior Outside Communication –Pursuant to Article VI, Section 15(b), Planning Commission By-Laws

- Purpose: The applicant is requesting a Variance from the *Baldwin County Subdivision Regulations* as it relates to lot size requirements, centralized water and sewer requirement, and curb and gutter requirement.
- Location: The subject property is located on the east side of Deer Acres Lane approximately 0.4 miles south of US Highway 98 in the Elberta area.