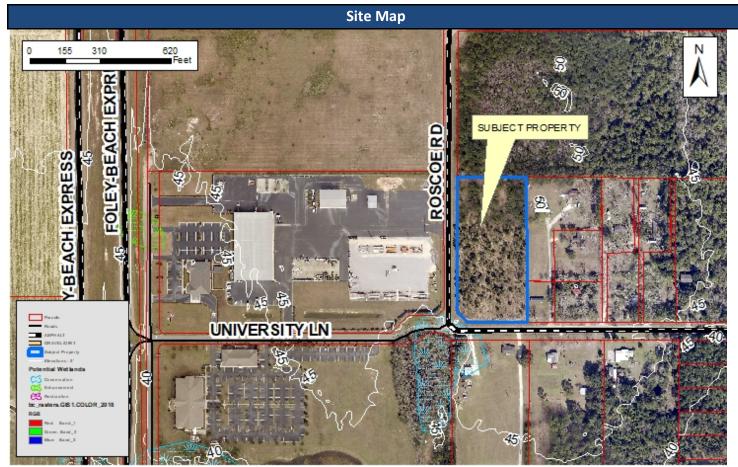

#### Agenda Item 7.a Case No. Z-19040 Olde Towne Investments LLC Property Rezone RA, Rural Agricultural District to B-3, General Business District October 3, 2019

#### **Subject Property Information**

| Planning District: | 30                                     |
|--------------------|----------------------------------------|
| General Location:  | Northeast corner of Roscoe Road        |
| Physical Address:  | 7300 Roscoe Road                       |
| Parcel Numbers:    | 05-61-06-23-0-000-017.000              |
| Existing Zoning:   | RA, Rural Agricultural District        |
| Proposed Zoning:   | B-3, General Business District         |
| Existing Land Use: | Vacant                                 |
| Proposed Land Use: | Marine Retail Sales                    |
| Acreage:           | 4.4± acres                             |
| Applicant:         | Thomas Mueller                         |
|                    | Advanced Restoration Technologies, Inc |
|                    | 31220 River Road                       |
|                    | Orange Beach, AL 36561                 |
| Owner:             | Olde Towne Investments LLC             |
|                    | 19940 State Highway 181, Suite A       |
|                    | Fairhope, AL 36532                     |
| Lead Staff:        | Linda Lee, Planner                     |
| Attachments:       | Within Report                          |
|                    |                                        |

|       | Adjacent Land Use   | Adjacent Zoning                                                  |
|-------|---------------------|------------------------------------------------------------------|
| North | Forested Timberland | RA                                                               |
| South | Commercial          | B-4, Major Commercial District                                   |
| East  | Residential         | RA, Rural Agricultural District<br>RSF-1, Single Family District |
| West  | Commercial          | City of Orange Beach                                             |

#### Summary

The subject property, which consists of 4.4 acres, is currently zoned RA, Rural Agricultural District. The designation of B-3 General Business District, has been requested for the purpose of establishing a marine retail sales business. The subject property is currently vacant. The property adjoins Roscoe Road to the west and south. The adjoining properties are residential, forested timberland, and commercial.