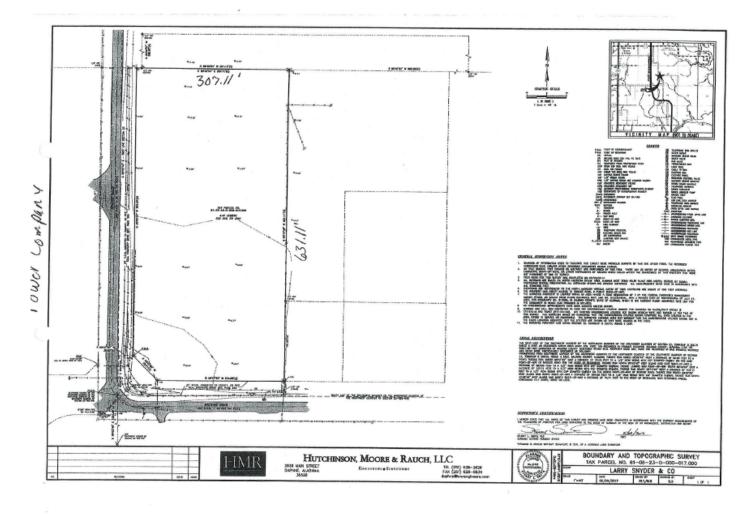

#### **Survey Submitted**

#### **Subject Property Information**

| Planning District: | 30                                     |
|--------------------|----------------------------------------|
| General Location:  | Northeast corner of Roscoe Road        |
| Physical Address:  | 7300 Roscoe Road                       |
| Parcel Numbers:    | 05-61-06-23-0-000-017.000              |
| Existing Zoning:   | RA, Rural Agricultural District        |
| Proposed Zoning:   | B-3, General Business District         |
| Existing Land Use: | Vacant                                 |
| Proposed Land Use: | Marine Retail Sales                    |
| Acreage:           | 4.4± acres                             |
| Applicant:         | Thomas Mueller                         |
|                    | Advanced Restoration Technologies, Inc |
|                    | 31220 River Road                       |
|                    | Orange Beach, AL 36561                 |
| Owner:             | Olde Towne Investments LLC             |
|                    | 19940 State Highway 181, Suite A       |
|                    | Fairhope, AL 36532                     |
| Lead Staff:        | Linda Lee, Planner                     |
| Attachments:       | Within Report                          |
|                    |                                        |