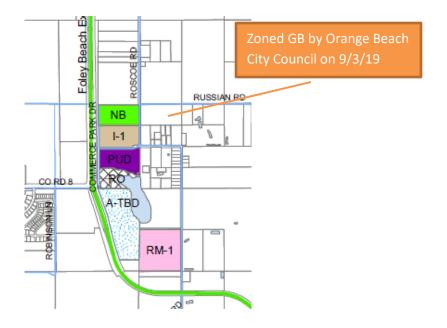

### **1.)** Is the requested change compatible with the existing development pattern and the zoning of nearby properties?

The property adjoins Roscoe Road to the west and south. The adjoining properties are residential, forested timberland, and commercial. The property to the north was recently annexed into the city of Orange Beach. The city council zoned this property GB (General Business) on September 3, 2019. The property to the south was rezoned from RA to B-4, Major Commercial District in 2017 (case Z-17006). The properties to the west are in the city of Orange Beach and commercial.

### 2.) Has there been a change in the conditions upon which the original zoning designation was based? Have land uses or conditions changed since the zoning was established?

Planning District 30 zoning map was adopted in February 1995. The property to the north was recently annexed into the city of Orange Beach. The city council zoned this property GB (General Business) on September 3, 2019. The property to the south was rezoned from RA to B-4, Major Commercial District in 2017 (case Z-17006). The properties to the west are in the city of Orange Beach and commercial.

As stated previously, the adjoining properties are residential, forested timberland, and commercial. The property to the north was recently annexed into the city of Orange Beach. The city council zoned this property GB (General Business) on September 3, 2019. The property to the south was rezoned from RA to B-4, Major Commercial District in 2017 (case Z-17006). The properties to the west are in the city of Orange Beach and commercial.

#### 7.) Is the proposed amendment the logical expansion of adjacent zoning districts?

The properties to the west and south are currently zoned commercial. The property to the north was recently annexed by the city of Orange Beach and zoned GB (General Business).