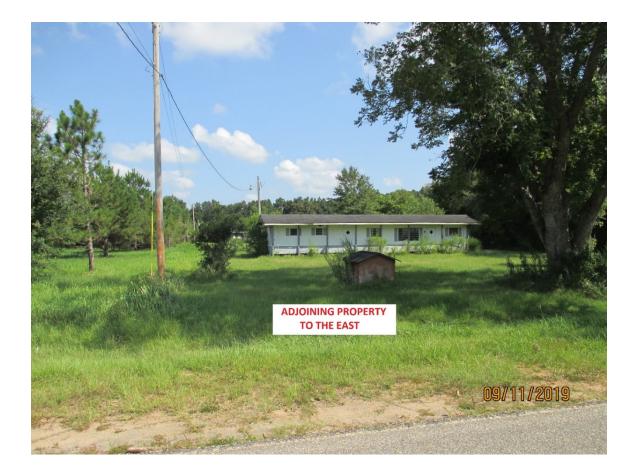

|       | Adjacent Land Use        | Adjacent Zoning                              |
|-------|--------------------------|----------------------------------------------|
| North | Agriculture              | RA, Rural Agricultural District              |
| South | Residential/ Agriculture | RA, Rural Agricultural District              |
| East  | Residential/ Agriculture | RA, Rural Agricultural District              |
| West  | Vacant                   | RSF-1, Residential Single Family<br>District |

#### Summary

The subject property is currently zoned RSF-1, Residential Single Family District, and is currently occupied with an accessory structure. The property adjoins County Road 62 S to the west. The adjoining properties are residential, agricultural, and vacant. The requested zoning designation is RA, Rural Agricultural District. According to the submitted information, the purpose of this request is to allow for a residence and a horse ranch.