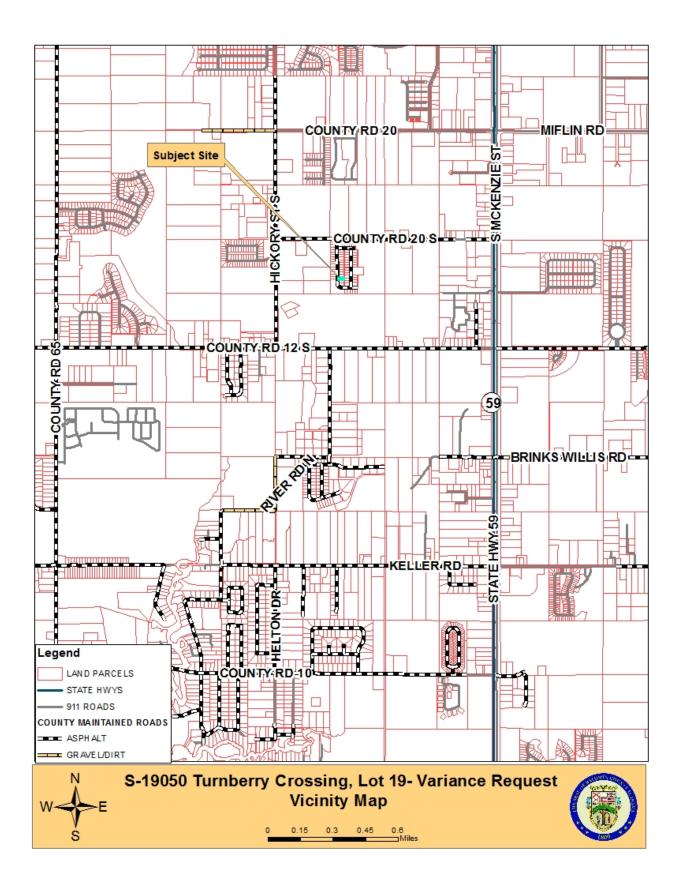

## Baldwin County Planning and Zoning Commission Case No. S-19050 – Turnberry Crossing, Lot 19 Variance Request Approval Staff Report for Planning and Zoning Commission Public Hearing October 3, 2019

This report is prepared by the Baldwin County Highway Department, Permit Division Staff to provide information to the Baldwin County Planning and Zoning Commission to assist in making decisions on this application.

| Location of Property:      | The subject property is located on the east side of Impala Drive<br>approximately 780 feet south of County Road 20 S. in the Foley area. |
|----------------------------|------------------------------------------------------------------------------------------------------------------------------------------|
| Parcel Number:             | 05-61-03-08-0-000-009.013                                                                                                                |
| <b>Report Prepared By:</b> | Mary Booth; Permit/Subdivision Coordinator                                                                                               |

**Transportation:** The proposed lot fronts Impala Drive off of County Road 20 S.