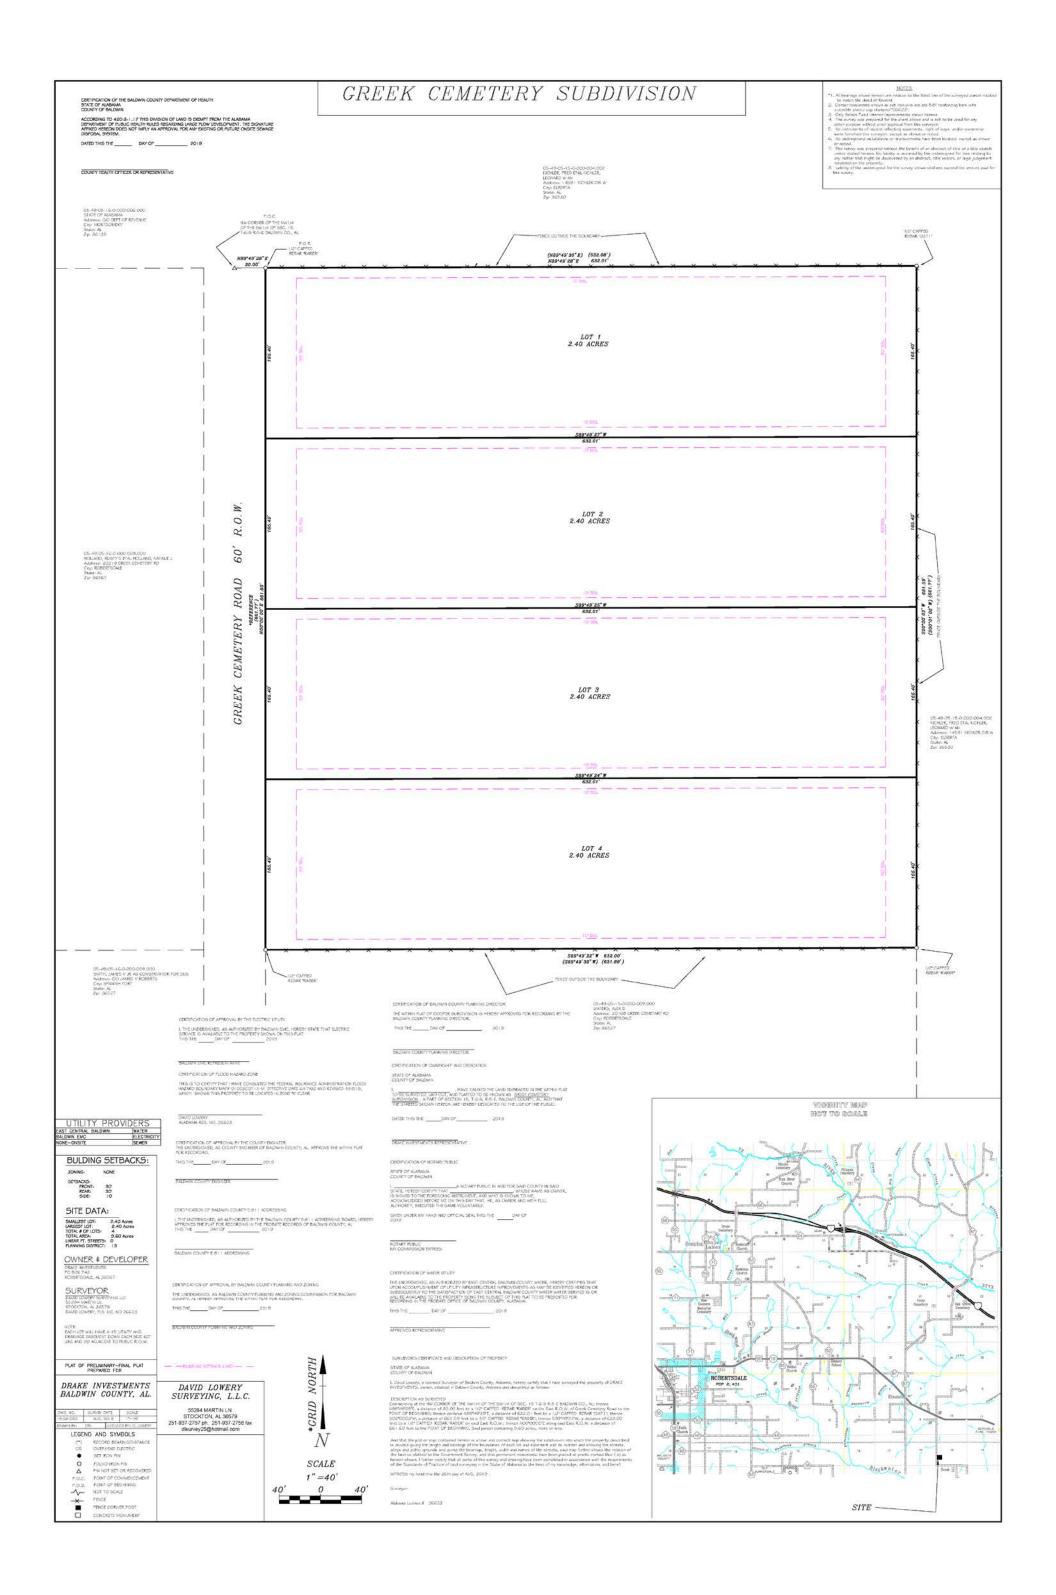

#### b.) Case S-19053, Greek Cemetery Subdivision, Development Permit Approval

<u>Disclosure of Prior Outside Communication – Pursuant to Article VI,</u> <u>Section 15(b), Planning Commission By-Laws</u>

- Purpose: The applicant is requesting Development Permit approval for a 4-lot subdivision.
- Location: The subject property is located east of County Road 87 and approximately 1.36 miles south of Highway 90 on Greek Cemetery Road.