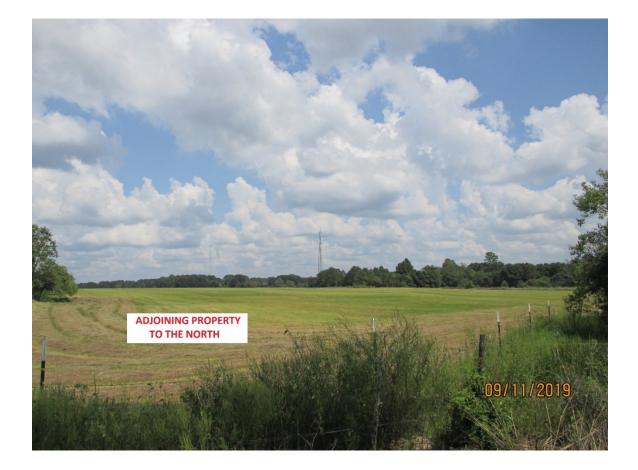

|       | Adjacent Land Use   | Adjacent Zoning                                                  |
|-------|---------------------|------------------------------------------------------------------|
| North | Forested Timberland | RA                                                               |
| South | Commercial          | B-4, Major Commercial District                                   |
| East  | Residential         | RA, Rural Agricultural District<br>RSF-1, Single Family District |
| West  | Commercial          | City of Orange Beach                                             |

### **1.)** Is the requested change compatible with the existing development pattern and the zoning of nearby properties?

The property adjoins Roscoe Road to the west and south. The adjoining properties are residential, forested timberland, and commercial. The property to the north was recently annexed into the city of Orange Beach. The city council zoned this property GB (General Business) on September 3, 2019. The property to the south was rezoned from RA to B-4, Major Commercial District in 2017 (case Z-17006). The properties to the west are in the city of Orange Beach and commercial.