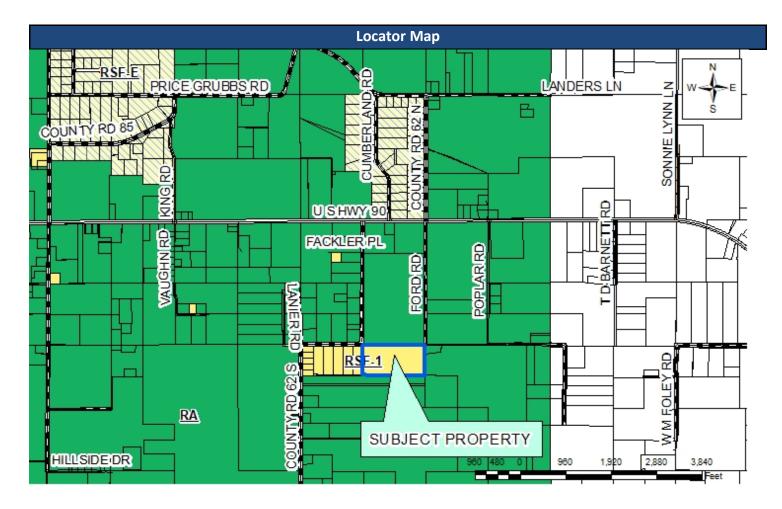

#### b.) Case Z-19041, Thomas Robert Trebesh Trust Property

<u>Disclosure of Prior Outside Communication – Pursuant to Article VI,</u> <u>Section 15(b), Planning Commission By-Laws</u>

- Purpose: The applicant is requesting to rezone 19.75+/- acres from RSF-1 to RA to allow residential and horse ranch on the property
- Location: The subject property is located south of US Hwy 90, on Co Rd 62 South, in Planning District 12.

#### Summary

The subject property is currently zoned RSF-1, Residential Single Family District, and is currently occupied with an accessory structure. The property adjoins County Road 62 S to the west. The adjoining properties are residential, agricultural, and vacant. The requested zoning designation is RA, Rural Agricultural District. According to the submitted information, the purpose of this request is to allow for a residence and a horse ranch.

#### Summary

The subject property is currently zoned RSF-1, Residential Single Family District. The property is accessed from State Highway 225 to the east. The adjoining properties are residential and forested timberland. The requested zoning designation is RSF-E, Residential Single Family Estate District. According to the submitted information, the purpose of this request is to allow horses in a residential subdivision.