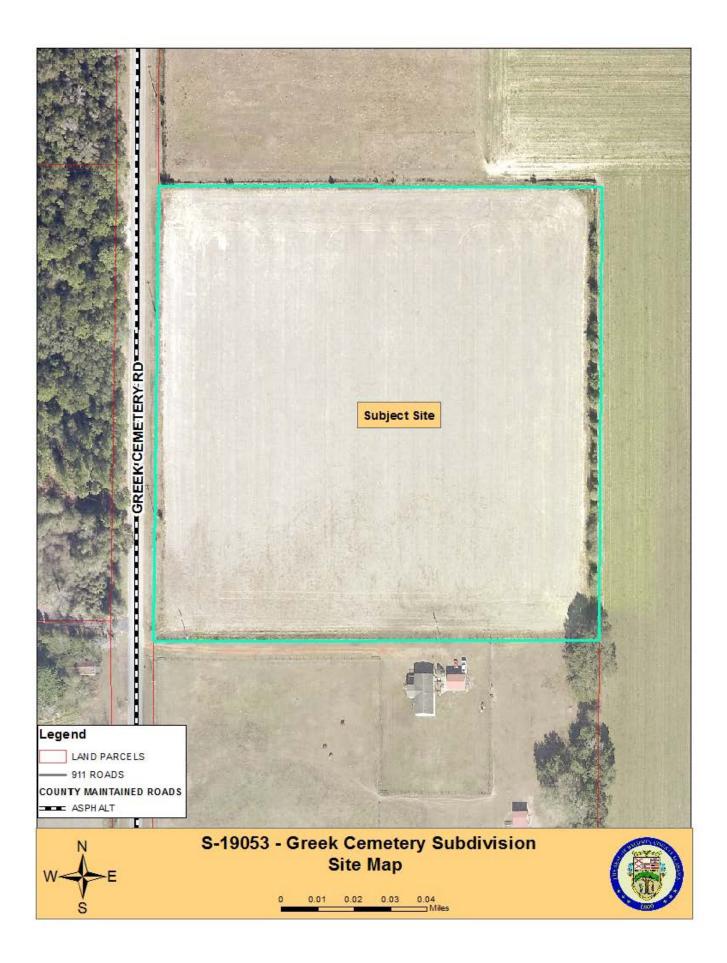

#### b.) Case S-19053, Greek Cemetery Subdivision, Development Permit Approval

<u>Disclosure of Prior Outside Communication – Pursuant to Article VI,</u> <u>Section 15(b), Planning Commission By-Laws</u>

- Purpose: The applicant is requesting Development Permit approval for a 4-lot subdivision.
- Location: The subject property is located east of County Road 87 and approximately 1.36 miles south of Highway 90 on Greek Cemetery Road.