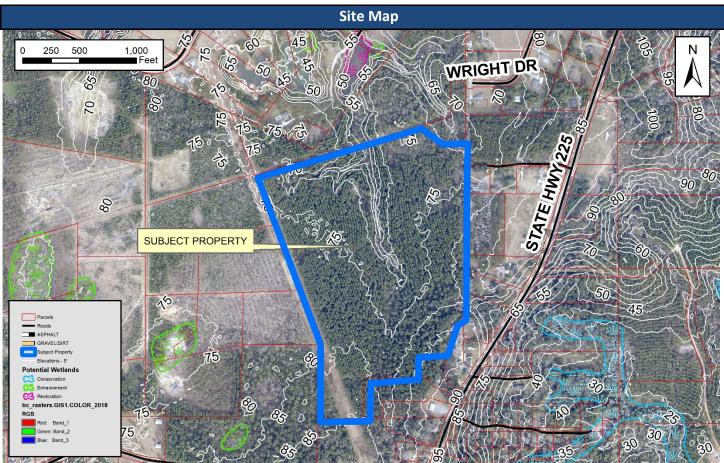

#### c.) Case Z-19042, Parnell Development Property

<u>Disclosure of Prior Outside Communication – Pursuant to Article VI,</u> <u>Section 15(b), Planning Commission By-Laws</u>

- Purpose: The applicant is requesting to rezone 64.82 +/- acres from RSF-1 to RSF-E to allow a residential subdivision with horses.
- Location: The subject property is located on the west side of State Highway 225, south of Bluefield Drive, in Planning District 4.