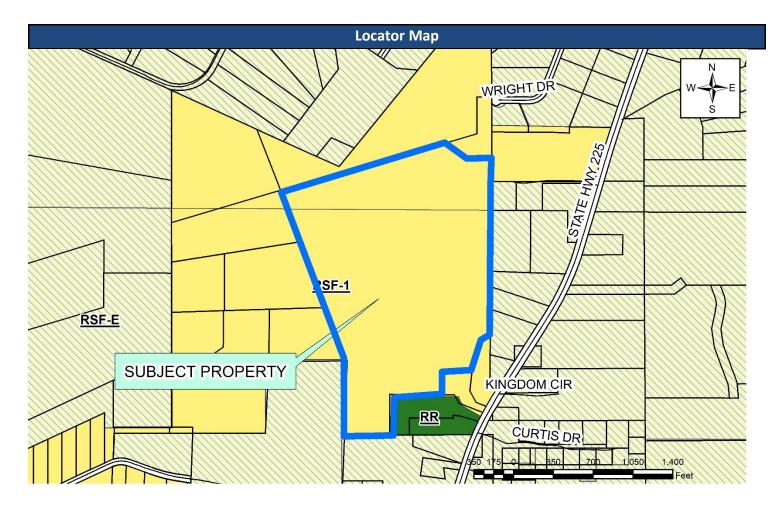

#### c.) Case Z-19042, Parnell Development Property

<u>Disclosure of Prior Outside Communication – Pursuant to Article VI,</u> <u>Section 15(b), Planning Commission By-Laws</u>

- Purpose: The applicant is requesting to rezone 64.82 +/- acres from RSF-1 to RSF-E to allow a residential subdivision with horses.
- Location: The subject property is located on the west side of State Highway 225, south of Bluefield Drive, in Planning District 4.