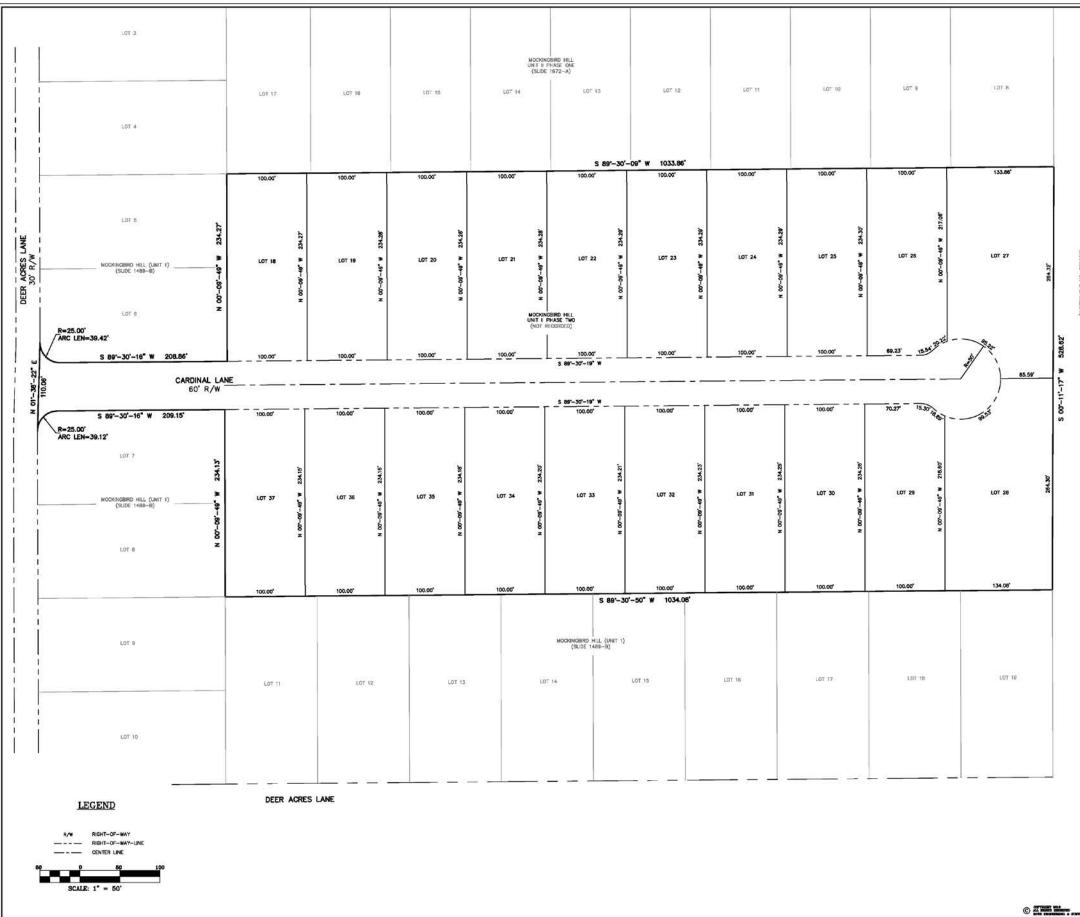

#### d.) Case S-19055, Mockingbird Hill-Unit II Phase Two Variance Request Approval

Disclosure of Prior Outside Communication –Pursuant to Article VI, Section 15(b), Planning Commission By-Laws

- Purpose: The applicant is requesting a Variance from the *Baldwin County Subdivision Regulations* as it relates to lot size requirements, centralized water and sewer requirement, and curb and gutter requirement.
- Location: The subject property is located on the east side of Deer Acres Lane approximately 0.4 miles south of US Highway 98 in the Elberta area.