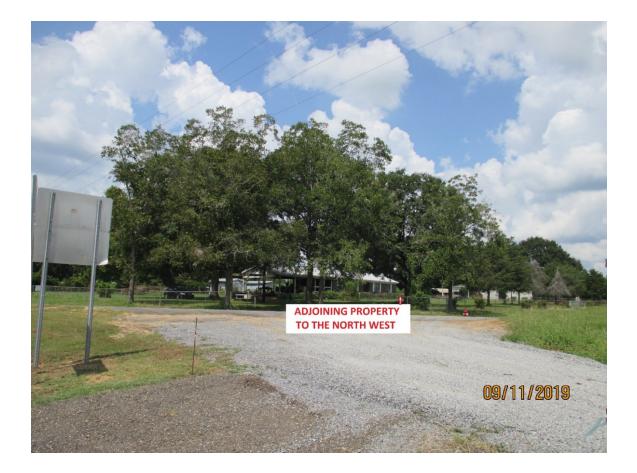

|       | Adjacent Land Use   | Adjacent Zoning                                                  |
|-------|---------------------|------------------------------------------------------------------|
| North | Forested Timberland | RA                                                               |
| South | Commercial          | B-4, Major Commercial District                                   |
| East  | Residential         | RA, Rural Agricultural District<br>RSF-1, Single Family District |
| West  | Commercial          | City of Orange Beach                                             |

### **1.)** Is the requested change compatible with the existing development pattern and the zoning of nearby properties?

The property adjoins Roscoe Road to the west and south. The adjoining properties are residential, forested timberland, and commercial. The property to the north was recently annexed into the city of Orange Beach. The city council zoned this property GB (General Business) on September 3, 2019. The property to the south was rezoned from RA to B-4, Major Commercial District in 2017 (case Z-17006). The properties to the west are in the city of Orange Beach and commercial.

#### 7.) Is the proposed amendment the logical expansion of adjacent zoning districts?

The properties to the west and south are currently zoned commercial. The property to the north was recently annexed by the city of Orange Beach and zoned GB (General Business).