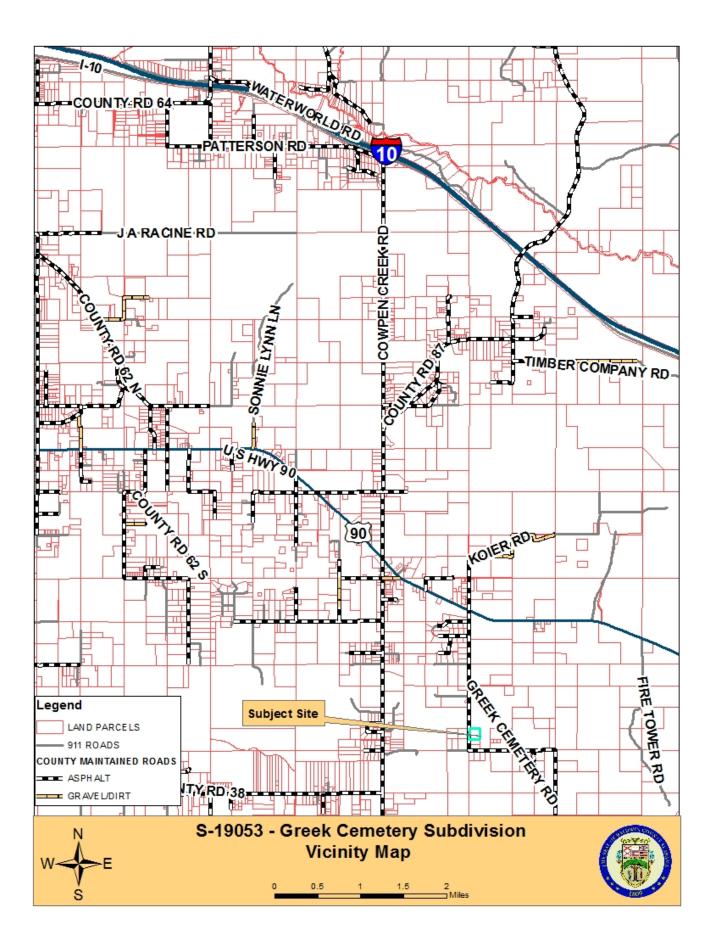

#### b.) Case S-19053, Greek Cemetery Subdivision, Development Permit Approval

<u>Disclosure of Prior Outside Communication – Pursuant to Article VI,</u> <u>Section 15(b), Planning Commission By-Laws</u>

- Purpose: The applicant is requesting Development Permit approval for a 4-lot subdivision.
- Location: The subject property is located east of County Road 87 and approximately 1.36 miles south of Highway 90 on Greek Cemetery Road.