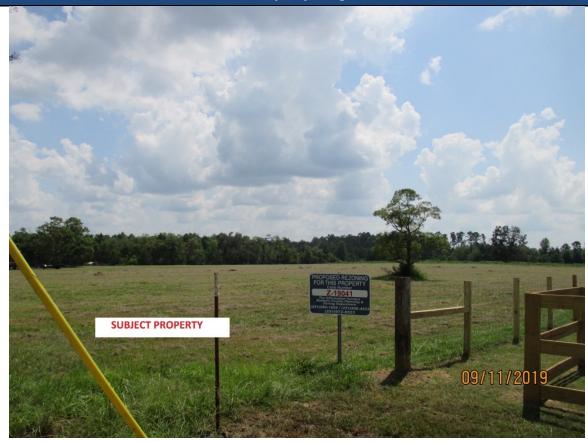

#### Summary

The subject property, which consists of 4.4 acres, is currently zoned RA, Rural Agricultural District. The designation of B-3 General Business District, has been requested for the purpose of establishing a marine retail sales business. The subject property is currently vacant. The property adjoins Roscoe Road to the west and south. The adjoining properties are residential, forested timberland, and commercial.

### **1.)** Is the requested change compatible with the existing development pattern and the zoning of nearby properties?

The property adjoins Roscoe Road to the west and south. The adjoining properties are residential, forested timberland, and commercial. The property to the north was recently annexed into the city of Orange Beach. The city council zoned this property GB (General Business) on September 3, 2019. The property to the south was rezoned from RA to B-4, Major Commercial District in 2017 (case Z-17006). The properties to the west are in the city of Orange Beach and commercial.

#### Staff Comments and Recommendation

As stated previously, the subject property, which consists of 4.4 acres, is currently zoned RA, Rural Agricultural District. The designation of B-3 General Business District, has been requested for the purpose of establishing a marine retail sales business. The subject property is currently vacant. The property adjoins Roscoe Road to the west and south. The adjoining properties are residential, forested timberland, and commercial.