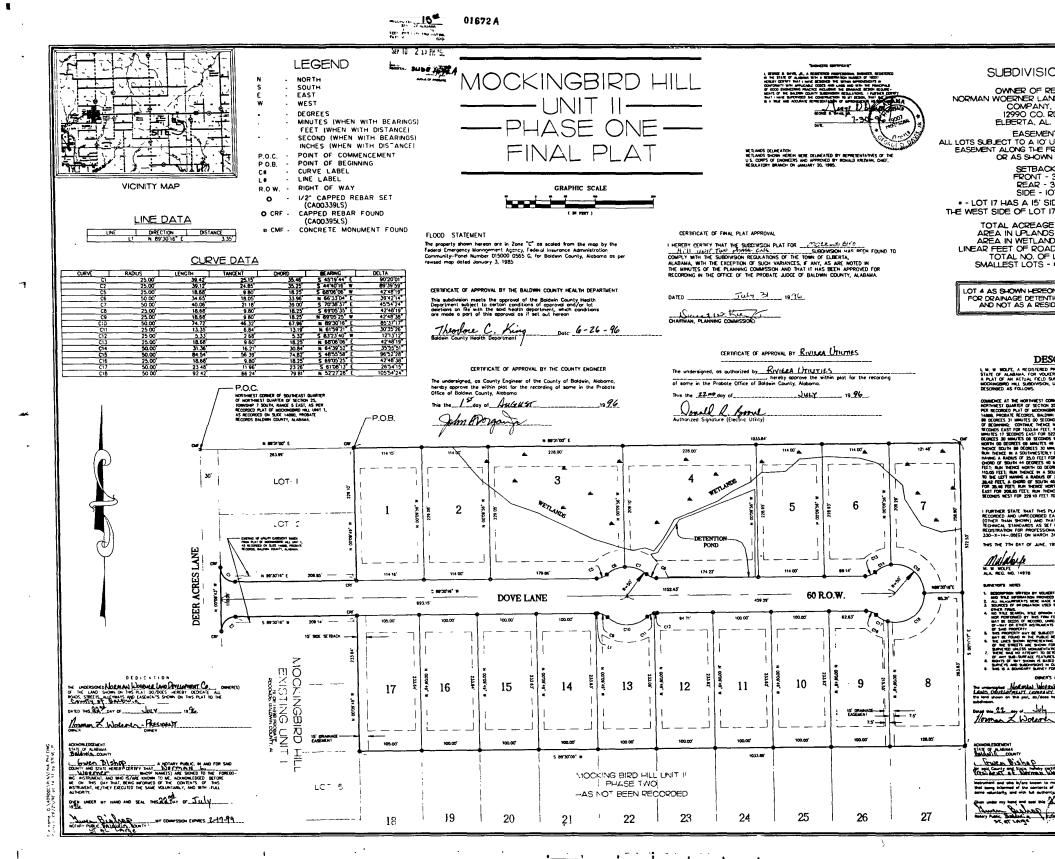

#### d.) Case S-19055, Mockingbird Hill-Unit II Phase Two Variance Request Approval

Disclosure of Prior Outside Communication –Pursuant to Article VI, Section 15(b), Planning Commission By-Laws

- Purpose: The applicant is requesting a Variance from the *Baldwin County Subdivision Regulations* as it relates to lot size requirements, centralized water and sewer requirement, and curb and gutter requirement.
- Location: The subject property is located on the east side of Deer Acres Lane approximately 0.4 miles south of US Highway 98 in the Elberta area.