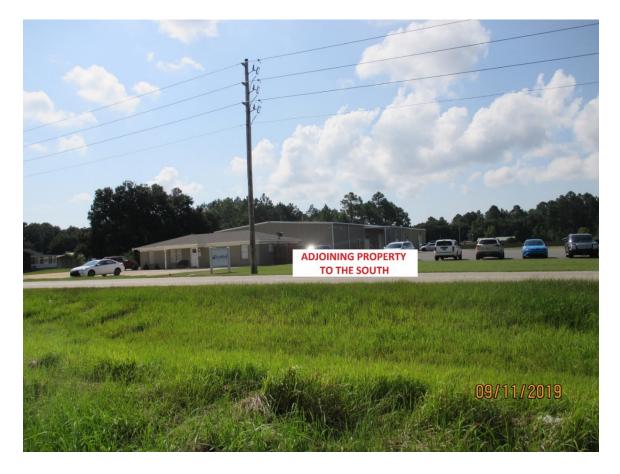

|       | Adjacent Land Use   | Adjacent Zoning                                                  |
|-------|---------------------|------------------------------------------------------------------|
| North | Forested Timberland | RA                                                               |
| South | Commercial          | B-4, Major Commercial District                                   |
| East  | Residential         | RA, Rural Agricultural District<br>RSF-1, Single Family District |
| West  | Commercial          | City of Orange Beach                                             |

#### Summary

The subject property, which consists of 4.4 acres, is currently zoned RA, Rural Agricultural District. The designation of B-3 General Business District, has been requested for the purpose of establishing a marine retail sales business. The subject property is currently vacant. The property adjoins Roscoe Road to the west and south. The adjoining properties are residential, forested timberland, and commercial.

### **1.)** Is the requested change compatible with the existing development pattern and the zoning of nearby properties?

The property adjoins Roscoe Road to the west and south. The adjoining properties are residential, forested timberland, and commercial. The property to the north was recently annexed into the city of Orange Beach. The city council zoned this property GB (General Business) on September 3, 2019. The property to the south was rezoned from RA to B-4, Major Commercial District in 2017 (case Z-17006). The properties to the west are in the city of Orange Beach and commercial.

As stated previously, the adjoining properties are residential, forested timberland, and commercial. The property to the north was recently annexed into the city of Orange Beach. The city council zoned this property GB (General Business) on September 3, 2019. The property to the south was rezoned from RA to B-4, Major Commercial District in 2017 (case Z-17006). The properties to the west are in the city of Orange Beach and commercial.

#### 8.) Is the timing of the request appropriate given the development trends in the area?

The property to the west is the Baldwin County Electric Membership Corporation facility. The property to the southwest is Columbia Southern University. The property to the south is a storage facility for Columbia Southern University. All of these uses have been developed since zoning was implemented in planning district 30. Timing, however, is not a factor with this request.