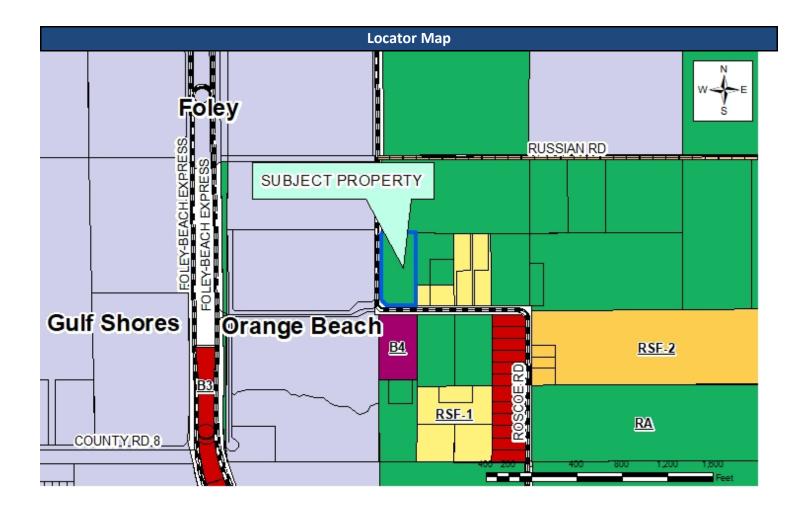

#### Agenda Item 7.a Case No. Z-19040 Olde Towne Investments LLC Property Rezone RA, Rural Agricultural District to B-3, General Business District October 3, 2019

#### **Subject Property Information**

| Planning District: | 30                                     |
|--------------------|----------------------------------------|
| General Location:  | Northeast corner of Roscoe Road        |
| Physical Address:  | 7300 Roscoe Road                       |
| Parcel Numbers:    | 05-61-06-23-0-000-017.000              |
| Existing Zoning:   | RA, Rural Agricultural District        |
| Proposed Zoning:   | B-3, General Business District         |
| Existing Land Use: | Vacant                                 |
| Proposed Land Use: | Marine Retail Sales                    |
| Acreage:           | 4.4± acres                             |
| Applicant:         | Thomas Mueller                         |
|                    | Advanced Restoration Technologies, Inc |
|                    | 31220 River Road                       |
|                    | Orange Beach, AL 36561                 |
| Owner:             | Olde Towne Investments LLC             |
|                    | 19940 State Highway 181, Suite A       |
|                    | Fairhope, AL 36532                     |
| Lead Staff:        | Linda Lee, Planner                     |
| Attachments:       | Within Report                          |
|                    |                                        |

|       | Adjacent Land Use   | Adjacent Zoning                                                  |
|-------|---------------------|------------------------------------------------------------------|
| North | Forested Timberland | RA                                                               |
| South | Commercial          | B-4, Major Commercial District                                   |
| East  | Residential         | RA, Rural Agricultural District<br>RSF-1, Single Family District |
| West  | Commercial          | City of Orange Beach                                             |

#### Summary

The subject property, which consists of 4.4 acres, is currently zoned RA, Rural Agricultural District. The designation of B-3 General Business District, has been requested for the purpose of establishing a marine retail sales business. The subject property is currently vacant. The property adjoins Roscoe Road to the west and south. The adjoining properties are residential, forested timberland, and commercial.