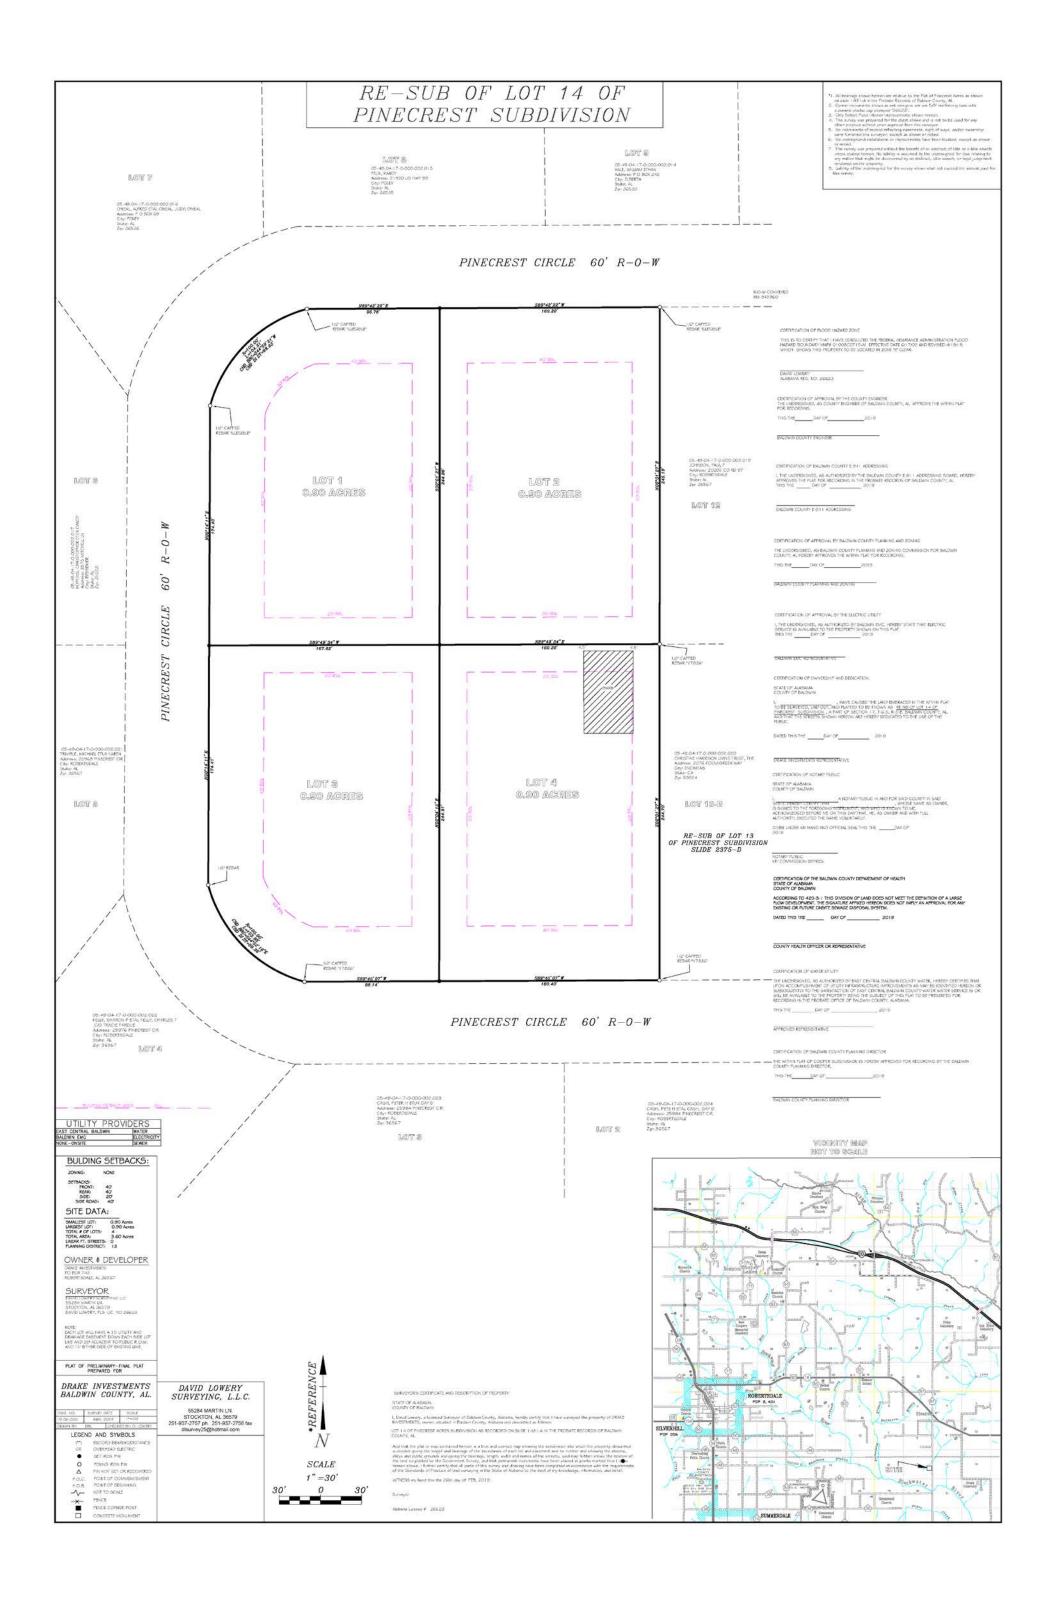

#### c.) Case S-19054, Pinecrest Subdivision – Re-Sub of Lot 14 Development Permit Approval

<u>Disclosure of Prior Outside Communication –Pursuant to Article VI,</u> <u>Section 15(b), Planning Commission By-Laws</u>

- Purpose: The applicant is requesting Development Permit approval for a 4-lot subdivision
- Location: The subject property is located approximately 2.0 miles south of Highway 90 on Hillcrest Circle east of County Road 87.