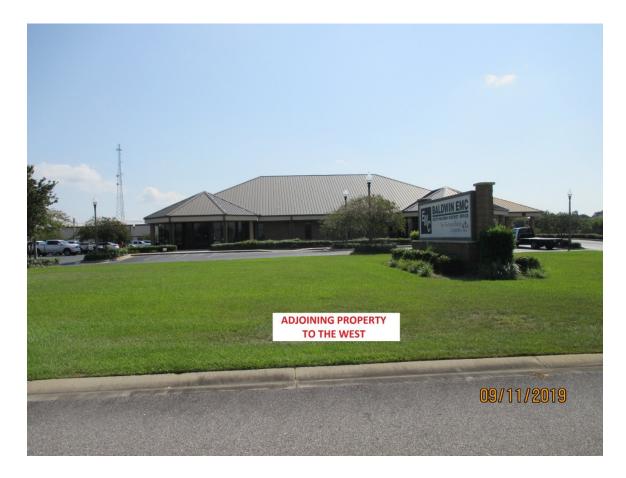

#### **Subject Property Information**

| Planning District: | 30                                     |
|--------------------|----------------------------------------|
| General Location:  | Northeast corner of Roscoe Road        |
| Physical Address:  | 7300 Roscoe Road                       |
| Parcel Numbers:    | 05-61-06-23-0-000-017.000              |
| Existing Zoning:   | RA, Rural Agricultural District        |
| Proposed Zoning:   | B-3, General Business District         |
| Existing Land Use: | Vacant                                 |
| Proposed Land Use: | Marine Retail Sales                    |
| Acreage:           | 4.4± acres                             |
| Applicant:         | Thomas Mueller                         |
|                    | Advanced Restoration Technologies, Inc |
|                    | 31220 River Road                       |
|                    | Orange Beach, AL 36561                 |
| Owner:             | Olde Towne Investments LLC             |
|                    | 19940 State Highway 181, Suite A       |
|                    | Fairhope, AL 36532                     |
| Lead Staff:        | Linda Lee, Planner                     |
| Attachments:       | Within Report                          |
|                    |                                        |

|       | Adjacent Land Use   | Adjacent Zoning                                                  |
|-------|---------------------|------------------------------------------------------------------|
| North | Forested Timberland | RA                                                               |
| South | Commercial          | B-4, Major Commercial District                                   |
| East  | Residential         | RA, Rural Agricultural District<br>RSF-1, Single Family District |
| West  | Commercial          | City of Orange Beach                                             |

#### Summary

The subject property, which consists of 4.4 acres, is currently zoned RA, Rural Agricultural District. The designation of B-3 General Business District, has been requested for the purpose of establishing a marine retail sales business. The subject property is currently vacant. The property adjoins Roscoe Road to the west and south. The adjoining properties are residential, forested timberland, and commercial.

### **1.)** Is the requested change compatible with the existing development pattern and the zoning of nearby properties?

The property adjoins Roscoe Road to the west and south. The adjoining properties are residential, forested timberland, and commercial. The property to the north was recently annexed into the city of Orange Beach. The city council zoned this property GB (General Business) on September 3, 2019. The property to the south was rezoned from RA to B-4, Major Commercial District in 2017 (case Z-17006). The properties to the west are in the city of Orange Beach and commercial.