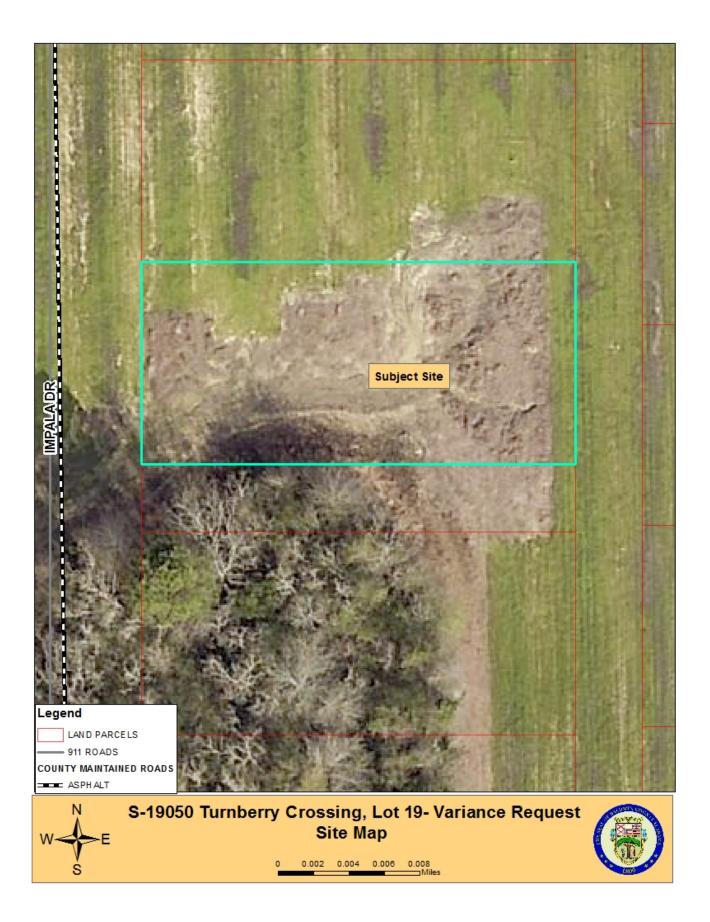

#### **III. SUBDIVISION PROPOSAL:**

The owner is proposing to replat Lot 19 in the Turnberry Crossing Subdivision in order to change the side setback from 10 feet to 9 feet, 5 inches. No new lots will be created.

#### Items for consideration:

• The request for a variance does not meet the conditions as set forth in the current subdivision regulations. The constructed home extends into the 10' setback by a little less than 5 inches.