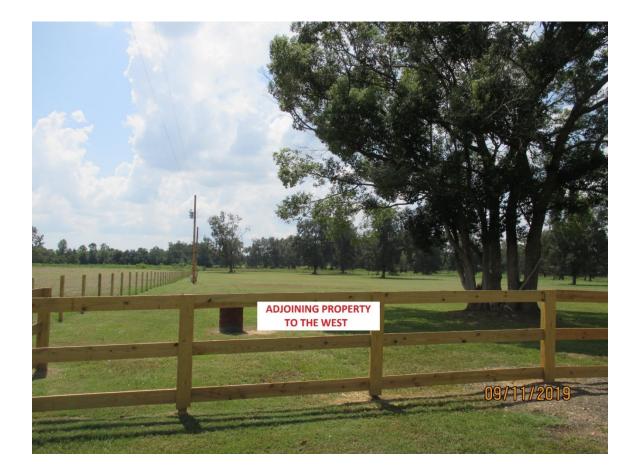

|       | Adjacent Land Use   | Adjacent Zoning                                                  |
|-------|---------------------|------------------------------------------------------------------|
| North | Forested Timberland | RA                                                               |
| South | Commercial          | B-4, Major Commercial District                                   |
| East  | Residential         | RA, Rural Agricultural District<br>RSF-1, Single Family District |
| West  | Commercial          | City of Orange Beach                                             |

#### Summary

The subject property, which consists of 4.4 acres, is currently zoned RA, Rural Agricultural District. The designation of B-3 General Business District, has been requested for the purpose of establishing a marine retail sales business. The subject property is currently vacant. The property adjoins Roscoe Road to the west and south. The adjoining properties are residential, forested timberland, and commercial.

### **1.)** Is the requested change compatible with the existing development pattern and the zoning of nearby properties?

The property adjoins Roscoe Road to the west and south. The adjoining properties are residential, forested timberland, and commercial. The property to the north was recently annexed into the city of Orange Beach. The city council zoned this property GB (General Business) on September 3, 2019. The property to the south was rezoned from RA to B-4, Major Commercial District in 2017 (case Z-17006). The properties to the west are in the city of Orange Beach and commercial.