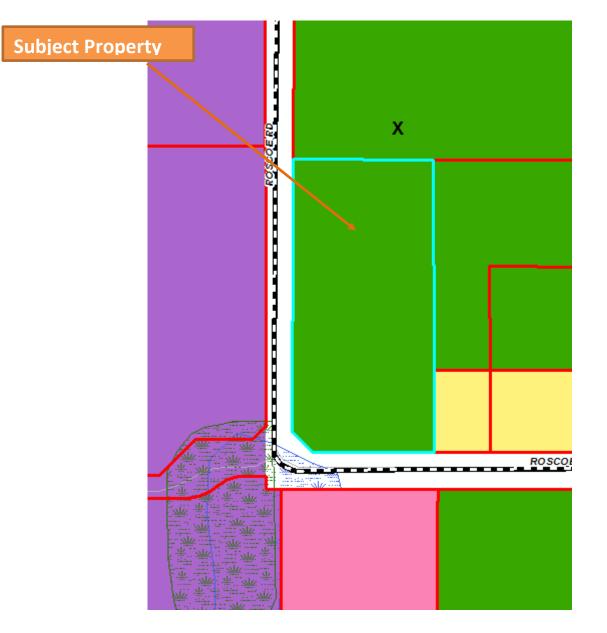

#### a.) Case Z-19040, Olde Towne Investments LLC Property

<u>Disclosure of Prior Outside Communication –Pursuant to Article VI,</u> <u>Section 15(b), Planning Commission By-Laws</u>

- Purpose: The applicant is requesting to rezone 4.4 +/- acres from RA to B-3 to allow retail marine sales.
- Location: The subject property is located on the northeast corner of Roscoe Road, in Planning District 30.

#### **Subject Property Information**

| Planning District: | 30                                     |
|--------------------|----------------------------------------|
| General Location:  | Northeast corner of Roscoe Road        |
| Physical Address:  | 7300 Roscoe Road                       |
| Parcel Numbers:    | 05-61-06-23-0-000-017.000              |
| Existing Zoning:   | RA, Rural Agricultural District        |
| Proposed Zoning:   | B-3, General Business District         |
| Existing Land Use: | Vacant                                 |
| Proposed Land Use: | Marine Retail Sales                    |
| Acreage:           | 4.4± acres                             |
| Applicant:         | Thomas Mueller                         |
|                    | Advanced Restoration Technologies, Inc |
|                    | 31220 River Road                       |
|                    | Orange Beach, AL 36561                 |
| Owner:             | Olde Towne Investments LLC             |
|                    | 19940 State Highway 181, Suite A       |
|                    | Fairhope, AL 36532                     |
| Lead Staff:        | Linda Lee, Planner                     |
| Attachments:       | Within Report                          |
|                    |                                        |

#### Summary

The subject property, which consists of 4.4 acres, is currently zoned RA, Rural Agricultural District. The designation of B-3 General Business District, has been requested for the purpose of establishing a marine retail sales business. The subject property is currently vacant. The property adjoins Roscoe Road to the west and south. The adjoining properties are residential, forested timberland, and commercial.

### **1.)** Is the requested change compatible with the existing development pattern and the zoning of nearby properties?

The property adjoins Roscoe Road to the west and south. The adjoining properties are residential, forested timberland, and commercial. The property to the north was recently annexed into the city of Orange Beach. The city council zoned this property GB (General Business) on September 3, 2019. The property to the south was rezoned from RA to B-4, Major Commercial District in 2017 (case Z-17006). The properties to the west are in the city of Orange Beach and commercial.