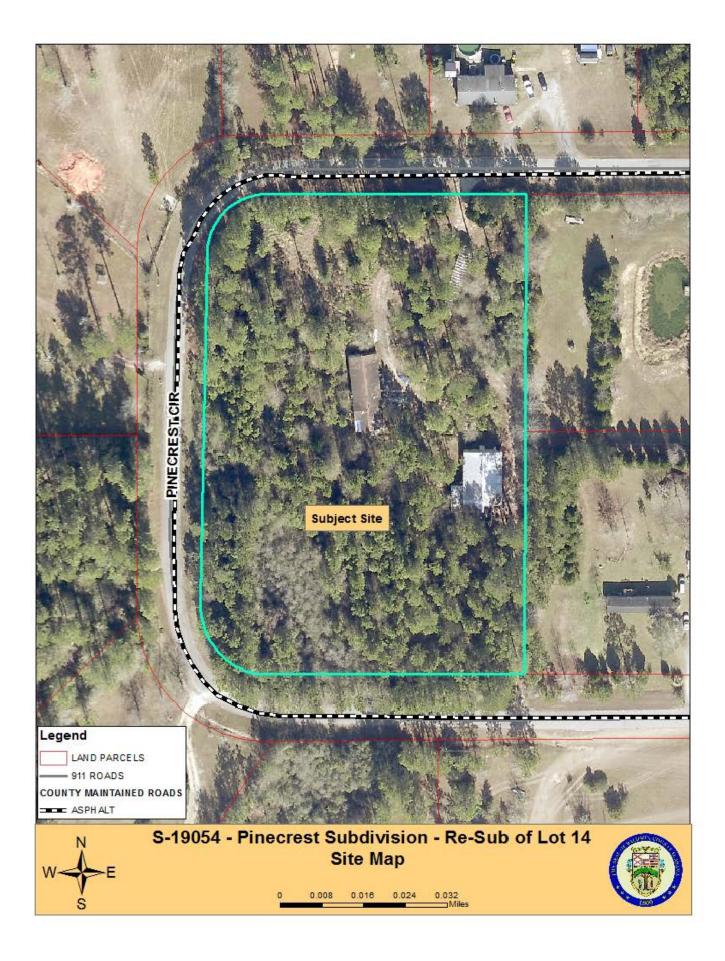

#### c.) Case S-19054, Pinecrest Subdivision – Re-Sub of Lot 14 Development Permit Approval

<u>Disclosure of Prior Outside Communication –Pursuant to Article VI,</u> <u>Section 15(b), Planning Commission By-Laws</u>

- Purpose: The applicant is requesting Development Permit approval for a 4-lot subdivision
- Location: The subject property is located approximately 2.0 miles south of Highway 90 on Hillcrest Circle east of County Road 87.