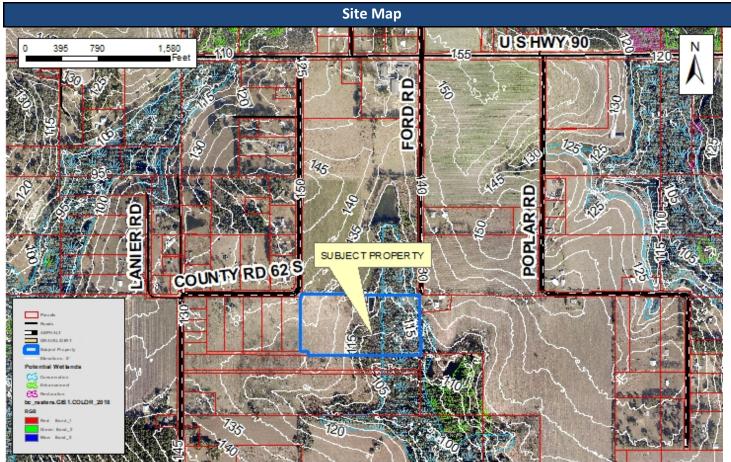

#### b.) Case Z-19041, Thomas Robert Trebesh Trust Property

<u>Disclosure of Prior Outside Communication – Pursuant to Article VI,</u> <u>Section 15(b), Planning Commission By-Laws</u>

- Purpose: The applicant is requesting to rezone 19.75+/- acres from RSF-1 to RA to allow residential and horse ranch on the property
- Location: The subject property is located south of US Hwy 90, on Co Rd 62 South, in Planning District 12.

#### Summary

The subject property is currently zoned RSF-1, Residential Single Family District, and is currently occupied with an accessory structure. The property adjoins County Road 62 S to the west. The adjoining properties are residential, agricultural, and vacant. The requested zoning designation is RA, Rural Agricultural District. According to the submitted information, the purpose of this request is to allow for a residence and a horse ranch.

#### Summary

The subject property is currently zoned RSF-1, Residential Single Family District. The property is accessed from State Highway 225 to the east. The adjoining properties are residential and forested timberland. The requested zoning designation is RSF-E, Residential Single Family Estate District. According to the submitted information, the purpose of this request is to allow horses in a residential subdivision.