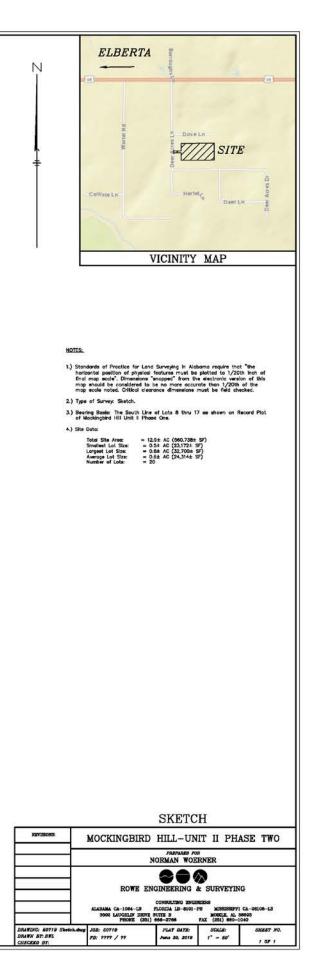

#### d.) Case S-19055, Mockingbird Hill-Unit II Phase Two Variance Request Approval

Disclosure of Prior Outside Communication –Pursuant to Article VI, Section 15(b), Planning Commission By-Laws

- Purpose: The applicant is requesting a Variance from the *Baldwin County Subdivision Regulations* as it relates to lot size requirements, centralized water and sewer requirement, and curb and gutter requirement.
- Location: The subject property is located on the east side of Deer Acres Lane approximately 0.4 miles south of US Highway 98 in the Elberta area.