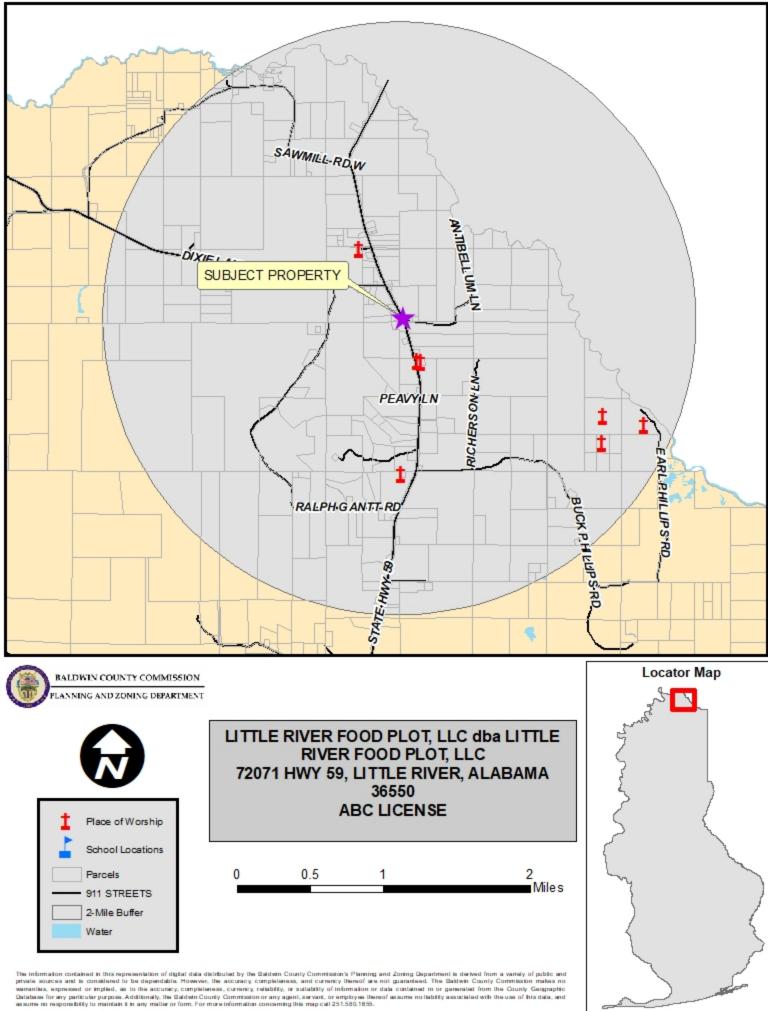

nd is considered to be dependent of open data database by the Database of a sense of the accuracy. Completeness, and is considered to be dependent. The Baldwin County Commission market in a sense of the accuracy base no wemanise, expressed or implied, as to the accuracy, completeness, actuality of information or data contained in or generated from the County Commission market in a sense of the Baldwin County Commission market in a sense of the Baldwin County Commission market in a sense of the Baldwin County Commission market in a sense of the Baldwin County Commission market in any patient and assume no fisbility associated with the use of this data, and assume no responsibility to maintain the in any matter or form. For more information concerning this map call 251:580.1855.

500

Feet





The information contained in this representation of digital data dishibuted by the Sattivin County Commission's Planning and Zoning Department is derived from a variety of public and private sources and is considered to be dependable. However, the accuracy, completeness, and currency hereof are not guaranteed. The Battwin County Commission makes no warrantiles, expressed or implied, as to the accuracy, completeness, currency, reliability or substitution or data contained in or gamenteet from the County Geographic Database for any particular purpose. Additionally, the Sattwin County Commission or any agent, servard, or employee thereof assume no tability associated with the use of this data, and assume no responsibility to maintain it in any matter or form. For more information concerni