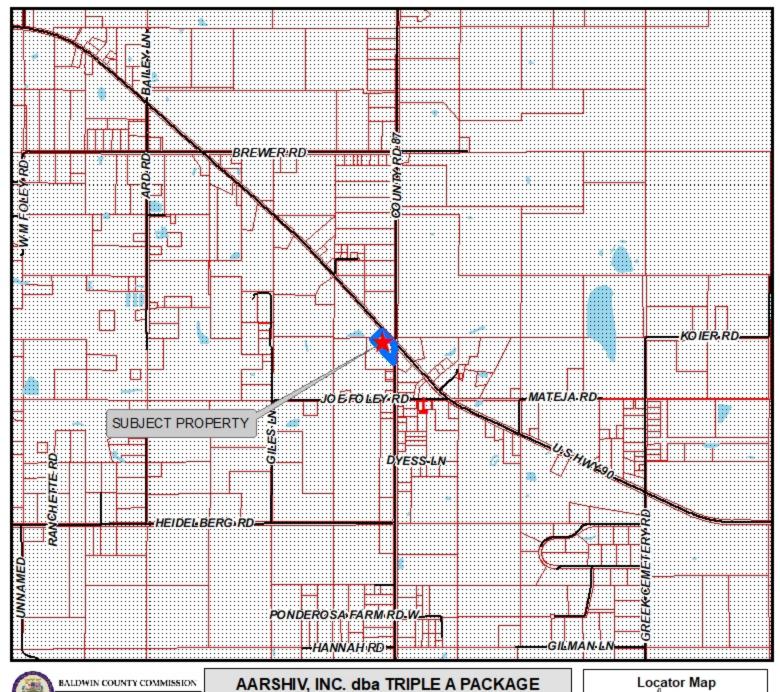

AARSHIV, INC. dba TRIPLE A PACKAGE STORE 22197 COUNTY ROAD 87 UNIT B, ROBERTSDALE, AL 36567 ABC LICENSE

0 200 400 800 Feet

The information contained in this representation of digital data distributed by the Satdwin County Commission's Planning and Zoning Department is derived from a variety of public and private sources and is considered to be dependable. However, the accuracy, completeness, and currency thereof are not guaranteed. The Satdwin County Commission makes no warranties, expressed or implied, as to the accuracy, completeness, currency, relability of information or data contained in or generated from the County Geographic Database for any particular purpose. Additionally, the Satdwin County Commission or any agent, servant, or employee thereof assume no liability associated with the use of this data, and assume no neoponalistic to maintain it in any matter or form. For more information occurring this map call 251,580,1855.