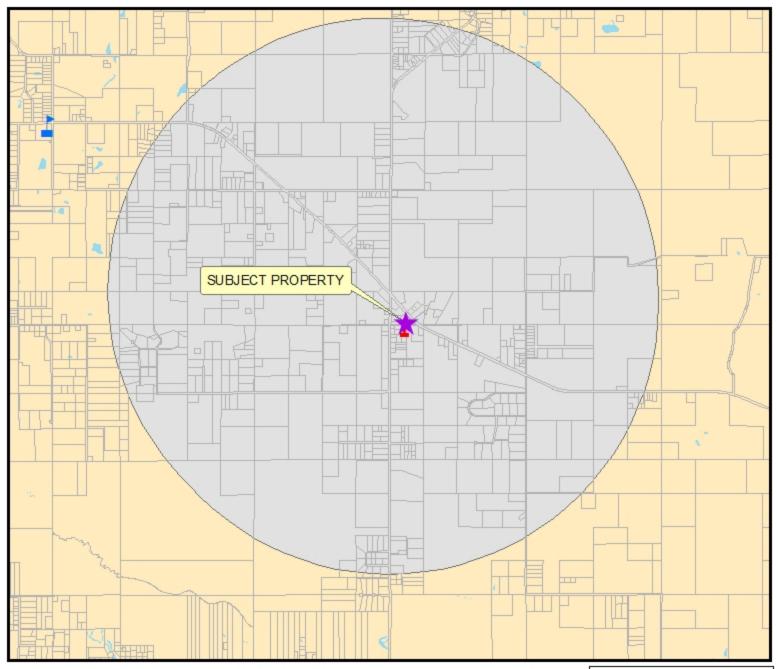

## STORE 22197 COUNTY ROAD 87 UNIT B, ROBERTSDALE, AL 36567

1,150 2.300 4,600 Feet

The information contained in this representation of digital data data build by the Sattwin County Commission's Planning and Zoning Department is derived from a variety of public and private sources and is considered to be dependable. However, the accuracy, completeness, and currency thereof are not guaranteed. The Sattwin County Commission makes no warranties, expressed or implied, as to the accuracy, completeness, currency, reliability, or suitability of information or data contained in or generated from the County Geographic Database for any particular purpose. Additionally, the Baldwin County Commission or any agent, servant, or employee hereof assume no habitity associated with the use of this data, and assume no responsibility to maintain it in any matter or form. For more information concerning this map call 251.580.1855.