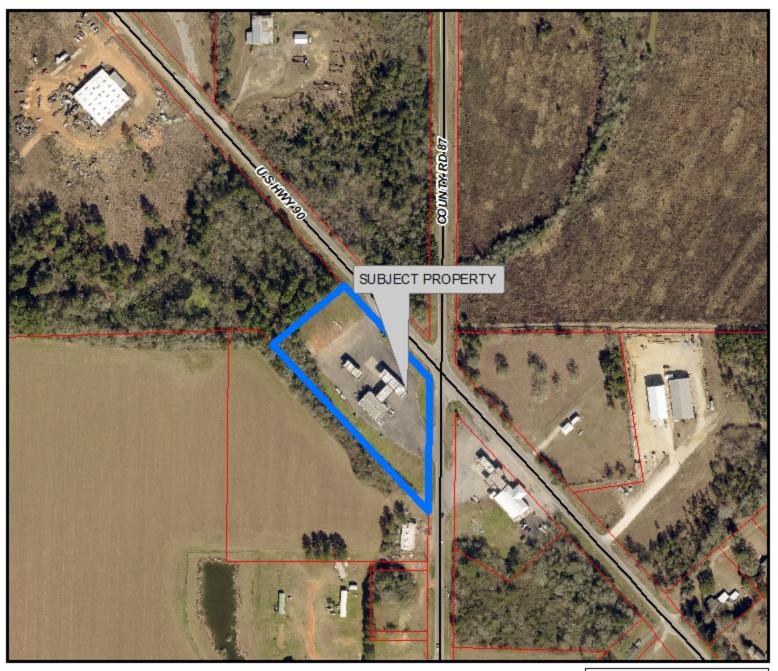

AARSHIV, INC. dba TRIPLE A PACKAGE STORE 22197 COUNTY ROAD 87 UNIT B, ROBERTSDALE, AL 36567 ABC LICENSE

0 200 400 800 Feet

The information contained in this representation of digital data distributed by the Satdwin County Commission's Planning and Zoning Department is derived from a variety of public and private sources and is considered to be dependable. However, the accuracy, completeness, and currency thereof are not guaranteed. The Satdwin County Commission makes no warranties, expressed or implied, as to the accuracy, completeness, currency, relability of information or data contained in or generated from the County Geographic Database for any particular purpose. Additionally, the Satdwin County Commission or any agent, servant, or employee thereof assume no liability associated with the use of this data, and assume no neoponalistic to maintain it in any matter or form. For more information occurring this map call 251,580,1855.