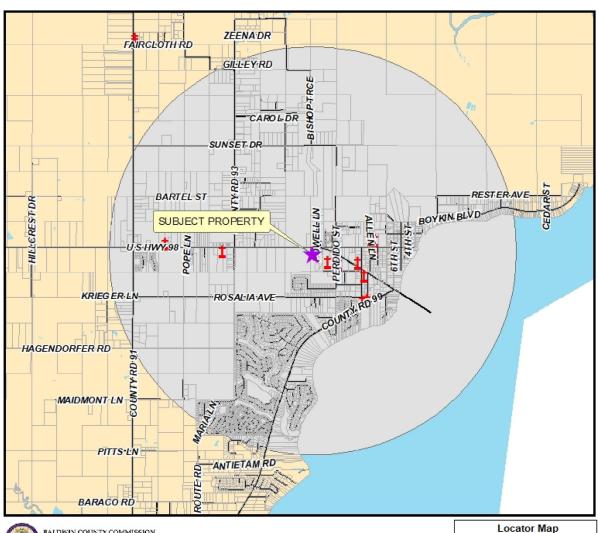

## SWAMI KRUPA MANAGEMENT, INC dba LILLIAN CHEVRON 33780 US HWY 98 LILLIAN, ALABAMA 36549 ABC LICENSE

The information contained in this representation of digital data distributed by the Saldwin County Commission's Planning and Zoring Department is derived from a variety of public and private sources and accommendation to be departable. However, the accuracy completeness, and currency brevial are not guaranteed. The Ealdwin County Commission makes no warranties, expressed or implied, as to the accuracy, completeness, currency relabelity, or suitability of information or data-instead from the County Commission or any agent, sevent, or employee thereof assume no liabelity associated with the use of his data, and assume no reprosebility to materiate it is any malter or from For more information containing the respect (251-580-1655).