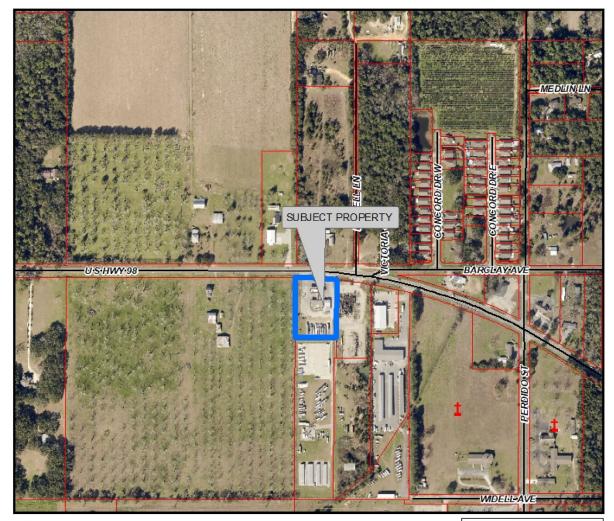

SWAMI KRUPA MANAGEMENT, INC dba LILLIAN CHEVRON 33780 US HWY 98 LILLIAN, ALABAMA 36549 ABC LICENSE

0 250 500 1,000 Feet

The information contained in this representation of digital data distributed by the Baldvin County Commission's Planning and Zoning Department is derived from a variety of public and private sources and is considered to be depended to be depended to the dependent of t