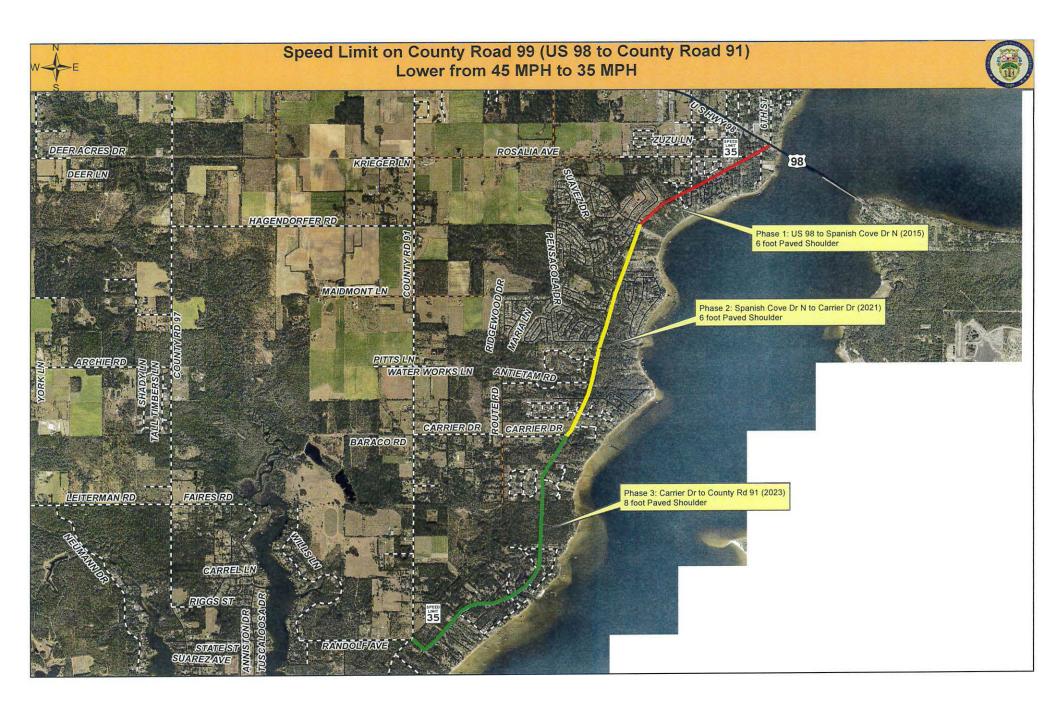

## Baldwin County Highway Department Speed Limit Change Checklist

Location: County Rd 99 (US98 to County Rd 91) <u>Functional Classification</u>: <u>Major Collector</u> <u>Current Posted Limit</u>: <u>45 MPH Proposed Limit</u>: <u>35 MPH</u>

<u>Reason for Speed Limit Change</u>: <u>Installation of 6-8 foot paved shoulder</u> <u>on the Southbound lane of CR99 for</u> <u>non-vehicular</u> use.