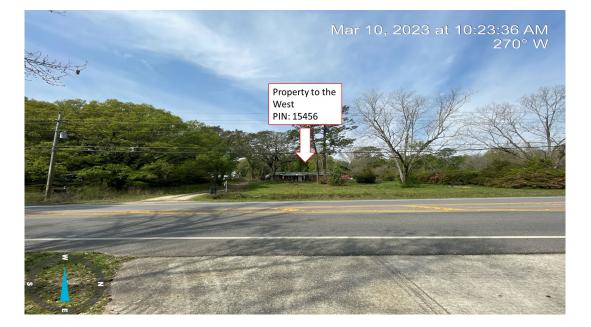

time.

**Online Case File Number:** The official case number for this application is Z23-5, however, when searching online CitizenServe database, please use Z23-000005.

# Locator Map







|       | Adjacent Zoning                                         | Adjacent Land Use |
|-------|---------------------------------------------------------|-------------------|
| North | City of Fairhope – R-3PGH Patio/Garden Single<br>Family | Residential       |
| South | RSF-1, Residential Single Family                        | Residential       |
| East  | City of Fairhope – PUD Planned Unit Development         | Residential       |
| West  | City of Fairhope – R-A Residential/Agriculture          | Residential       |

## **Property Images**



## **Property Images**



#### **Property Images**







# **Current Zoning Requirements**

#### Section 4.2 RSF-1, Single Family District

4.2.1 *Generally*. This zoning district is provided to afford the opportunity for the choice of a low density residential environment consisting of single family homes on large lots.

4.2.2 *Permitted uses*. Except as provided by *Section 2.3: Establishment of Zoning in Planning Districts*, the following uses and structures designed for such uses shall be permitted:

- (a) The following general industrial uses: extraction or removal of natural resources on or under land.
- (b) The following transportation, communication, and utility uses: water well (public or private).
- (c) The following agricultural uses: Silviculture.
- (d) Single family dwellings including manufactured housing and mobile homes.

(e)