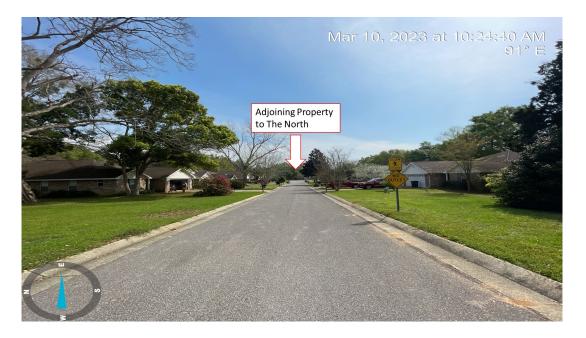

s time.

**Online Case File Number:** The official case number for this application is Z23-5, however, when searching online CitizenServe database, please use Z23-000005.

# Locator Map







|       | Adjacent Zoning                                         | Adjacent Land Use |
|-------|---------------------------------------------------------|-------------------|
| North | City of Fairhope – R-3PGH Patio/Garden Single<br>Family | Residential       |
| South | RSF-1, Residential Single Family                        | Residential       |
| East  | City of Fairhope – PUD Planned Unit Development         | Residential       |
| West  | City of Fairhope – R-A Residential/Agriculture          | Residential       |

## **Property Images**



## **Property Images**



#### **Property Images**







# **Current Zoning Requirements**

#### Section 4.2 RSF-1, Single Family District

4.2.1 *Generally*. This zoning district is provided to afford the opportunity for the choice of a low density residential environment consisting of single family homes on large lots.

4.2.2 *Permitted uses*. Except as provided by *Section 2.3: Establishment of Zoning in Planning Districts*, the following uses and structures designed for such uses shall be permitted:

- (a) The following general industrial uses: extraction or removal of natural resources on or under land.
- (b) The following transportation, communication, and utility uses: water well (public or private).
- (c) The following agricultural uses: Silviculture.
- (d) Single family dwellings including manufactured housing and mobile homes.

(