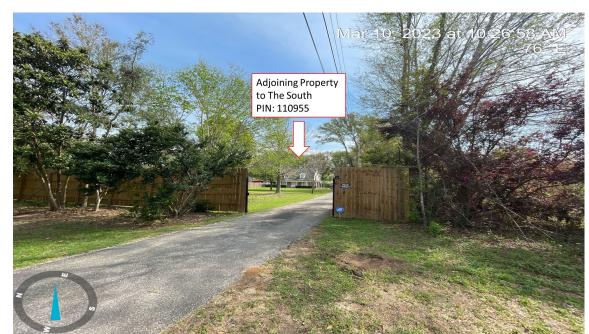

me.

**Online Case File Number:** The official case number for this application is Z23-5, however, when searching online CitizenServe database, please use Z23-000005.

# Locator Map







|       | Adjacent Zoning                                         | Adjacent Land Use |
|-------|---------------------------------------------------------|-------------------|
| North | City of Fairhope – R-3PGH Patio/Garden Single<br>Family | Residential       |
| South | RSF-1, Residential Single Family                        | Residential       |
| East  | City of Fairhope – PUD Planned Unit Development         | Residential       |
| West  | City of Fairhope – R-A Residential/Agriculture          | Residential       |

## **Property Images**



## **Property Images**



#### **Property Images**







# **Current Zoning Requirements**

#### Section 4.2 RSF-1, Single Family District

4.2.1 *Generally*. This zoning district is provided to afford the opportunity for the choice of a low density residential environment consisting of single family homes on large lots.

4.2.2 *Permitted uses*. Except as provided by *Section 2.3: Establishment of Zoning in Planning Districts*, the following uses and structures designed for such uses shall be permitted:

- (a) The following general industrial uses: extraction or removal of natural resources on or under land.
- (b) The following transportation, communication, and utility uses: water well (public or private).
- (c) The following agricultural uses: Silviculture.
- (d) Single family dwellings including manufactured housing and mobile homes.

(e) A