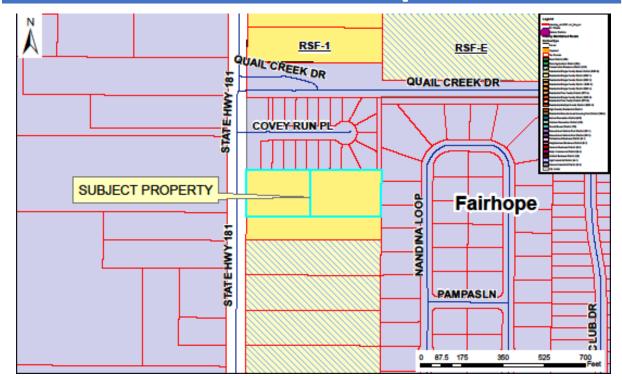

#### Planning District: 37

- **Zoned:** RSF-1, Single Family District
- **Location:** Subject property is located east of State Hwy 181and south of Windmill Road.

Current Use: Residential and Commercial

Acreage: 2.64 +/- acres

Physical Address: NA

Applicant: Patrick Strack

Owner: Same

**Proposed Zoning:** B-2, Neighbor Business District

**Applicant's Request**: To rezone to B-2 to allow for continue use as commercial and undecided on future use at this time.