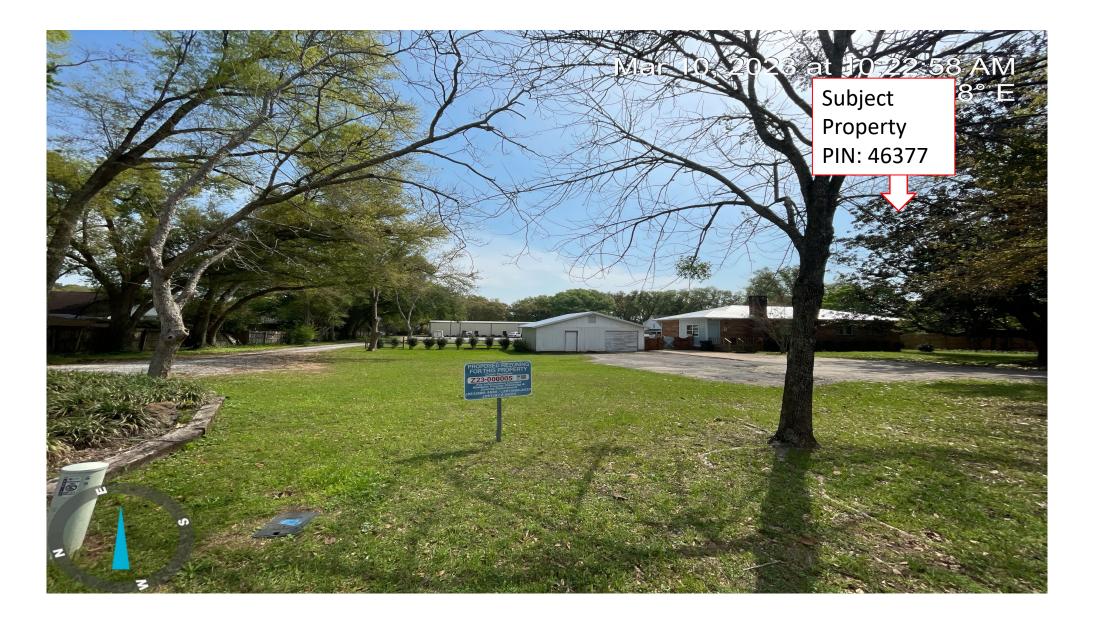

e use as commercial and undecided on future use at this time.

**Online Case File Number:** The official case number for this application is Z23-5, however, when searching online CitizenServe database, please use Z23-000005.

# Locator Map







|       | Adjacent Zoning                                         | Adjacent Land Use |
|-------|---------------------------------------------------------|-------------------|
| North | City of Fairhope – R-3PGH Patio/Garden Single<br>Family | Residential       |
| South | RSF-1, Residential Single Family                        | Residential       |
| East  | City of Fairhope – PUD Planned Unit Development         | Residential       |
| West  | City of Fairhope – R-A Residential/Agriculture          | Residential       |

## **Property Images**



## **Property Images**



#### **Property Images**







# **Current Zoning Requirements**

#### Section 4.2 RSF-1, Single Family District

4.2.1 *Generally*. This zoning district is provided to afford the opportunity for the choice of a low density residential environment consisting of single family homes on large lots.

4.2.2 *Permitted uses*. Except as provided by *Section 2.3: Establishment of Zoning in Planning Districts*, the following uses and structures designed for such uses shall be permitted:

- (a) The following general industrial uses: extraction or removal of natural resources on or under land.
- (b) The following transportation, communication, and utility uses: water well (public or private).
- (c) The following agricultural uses: Silviculture.
- (d) Single family dwellin