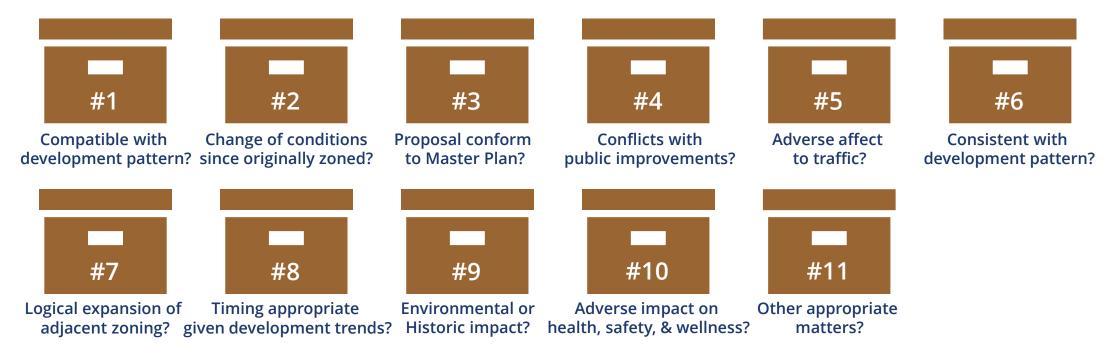

# 1.) Is the requested change compatible with the existing development pattern and the zoning of nearby properties?

The subject property is currently zoned RSF-1, Single Family District and is residential and commercial. The adjacent properties are in the City of Fairhope with a residential zoning and the adjacent parcel to the south is in the county and zoned RSF-1. The adjacent uses are residential.

# 2.) Has there been a change in the conditions upon which the original zoning designation was based? Have land uses or conditions changed since the zoning was established?

The zoning for Planning District 37 was adopted by the County Commission on July 19, 2022. Since this time there have been no rezonings in the immediate area but we have had multiple pre-app meetings with citizens in this area along State Hwy 181 wanting to rezone to commercial due to the widening of 181.

#### 3.) Does the proposed zoning better conform to the Master Plan?

A future land use designation of Residential is provided for these parcels. This category is provided for residential dwelling units including single family dwellings, two family (duplex) dwellings, multiple family dwellings, manufactured homes, manufactured housing parks and Planned Residential Developments. Institutional uses, recreational uses and limited neighborhood commercial uses may be included subject to the provisions of the Zoning Ordinance. To the greatest extent possible, residential areas should be accessible to major thoroughfares connecting with work areas, shopping areas and recreational areas. Zoning designations may include RR, RA, CR, RSF-E, RSF-1, RSF-2, RSF-3, RSF-4, RSF-6, RTF-4, RTF-6, RMF-6, HDR, RMH and PRD.

Approval of the requested rezoning will require a change to the Future Land Use Map to Commercial. This category is provided for retail and wholesale trade facilities which offer convenience and other types of goods and services. Institutional uses, recreational uses, mixed-use developments and transportation, communication and utility uses may be included in accordance with the Zoning Ordinance. Multiple family developments may also be included. <u>Commercial uses should be located on major streets</u> so as to be accessible to the residential population. Zoning designations may include RR, B-1, B-2, B-3, B-4, MR and TR.

#### 4.) Will the proposed change conflict with existing or planned public improvements?

Staff believes this rezoning will not conflict with any planned public improvements.

#### 5.) Will the proposed change adversely affect traffic patterns or congestion?

Per the Federal Highway Administration, the functional classification of this section of State Hwy 181 is minor arterial. Arterials provide a high level of mobility and a greater degree of access control. See comments below from ALDOT about access to the site.

# 6.) Is the proposed amendment consistent with the development patterns in the area and appropriate for orderly development of the community? The cost of land or other economic considerations pertaining to the applicant shall not be a consideration in reviewing the request.

The current use on the subject properties are residential and commercial. The front parcel is residential and the back parcel is used as commercial. The adjacent properties are residential.

#### 7.) Is the proposed amendment the logical expansion of adjacent zoning districts?

The purpose and intent of the requested B-2 is to provide a limited commercial convenience facility, servicing nearby residential neighborhoods, planned and developed as an integral unit. Staff believes the proposed amendment is consistent with the development patterns in the area.

- **8.) Is the timing of the request appropriate given the development trends in the area?** Staff believes that timing is not an issue.
- 9.) Will the proposed change adversely impact the environmental conditions of the vicinity or the historic resources of the County?

Staff is unaware of any environmental conditions or historic resources that would be adversely impacted by this request. The Alabama Department of Environmental Management (ADEM) provided no comments.

# 10.) Will the proposed change adversely affect the health, safety and welfare of the County and the vicinity?

Staff anticipates no adverse impacts.

#### **11.) Other matters which may be appropriate.** NA