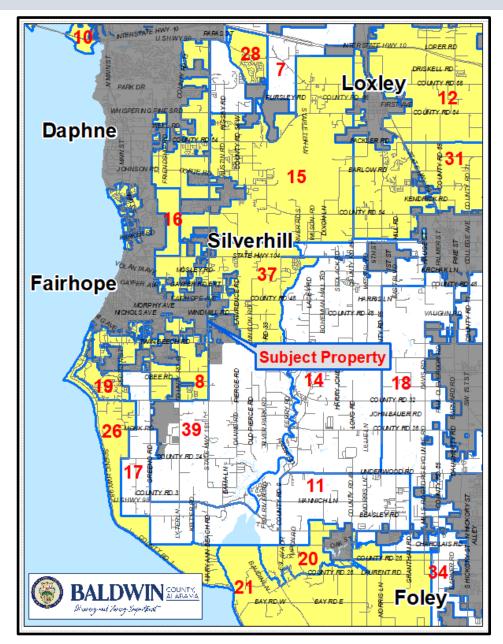

#### Planning District: 37

- **Zoned:** RSF-1, Single Family District
- **Location:** Subject property is located east of State Hwy 181and south of Windmill Road.

Current Use: Residential and Commercial

# Locator Map

|       | Adjacent Zoning                                         | Adjacent Land Use |
|-------|---------------------------------------------------------|-------------------|
| North | City of Fairhope – R-3PGH Patio/Garden Single<br>Family | Residential       |
| South | RSF-1, Residential Single Family                        | Residential       |
| East  | City of Fairhope – PUD Planned Unit Development         | Residential       |
| West  | City of Fairhope – R-A Residential/Agriculture          | Residential       |