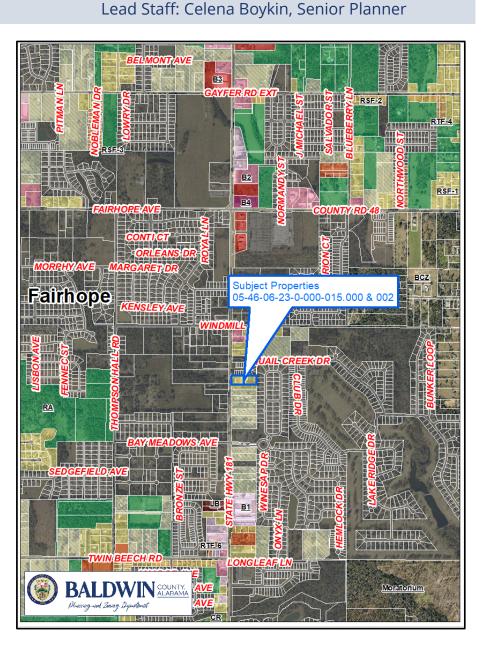

#### Planning District: 37

- **Zoned:** RSF-1, Single Family District
- **Location:** Subject property is located east of State Hwy 181and south of Windmill Road.

Current Use: Residential and Commercial

# Locator Map

|       | Adjacent Zoning                                         | Adjacent Land Use |
|-------|---------------------------------------------------------|-------------------|
| North | City of Fairhope – R-3PGH Patio/Garden Single<br>Family | Residential       |
| South | RSF-1, Residential Single Family                        | Residential       |
| East  | City of Fairhope – PUD Planned Unit Development         | Residential       |
| West  | City of Fairhope – R-A Residential/Agriculture          | Residential       |