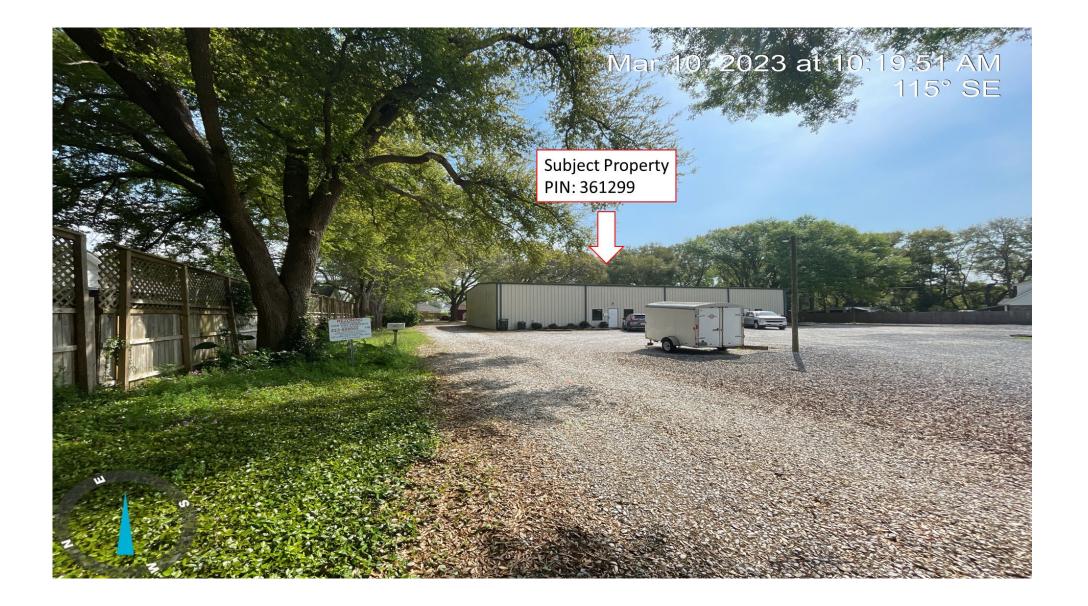

decided on future use at this time.

**Online Case File Number:** The official case number for this application is Z23-5, however, when searching online CitizenServe database, please use Z23-000005.

# Locator Map







|       | Adjacent Zoning                                         | Adjacent Land Use |
|-------|---------------------------------------------------------|-------------------|
| North | City of Fairhope – R-3PGH Patio/Garden Single<br>Family | Residential       |
| South | RSF-1, Residential Single Family                        | Residential       |
| East  | City of Fairhope – PUD Planned Unit Development         | Residential       |
| West  | City of Fairhope – R-A Residential/Agriculture          | Residential       |

## **Property Images**



## **Property Images**



#### **Property Images**







# **Current Zoning Requirements**

#### Section 4.2 RSF-1, Single Family District

4.2.1 *Generally*. This zoning district is provided to afford the opportunity for the choice of a low density residential environment consisting of single family homes on large lots.

4.2.2 *Permitted uses*. Except as provided by *Section 2.3: Establishment of Zoning in Planning Districts*, the following uses and structures designed for such uses shall be permitted:

- (a) The following general industrial uses: extraction or removal of natural resources on or under land.
- (b) The following transportation, communication, and utility uses: water well (public or private).
- (c) The following agricultural uses: Silviculture.
- (d) Single family dwellings including manufactured