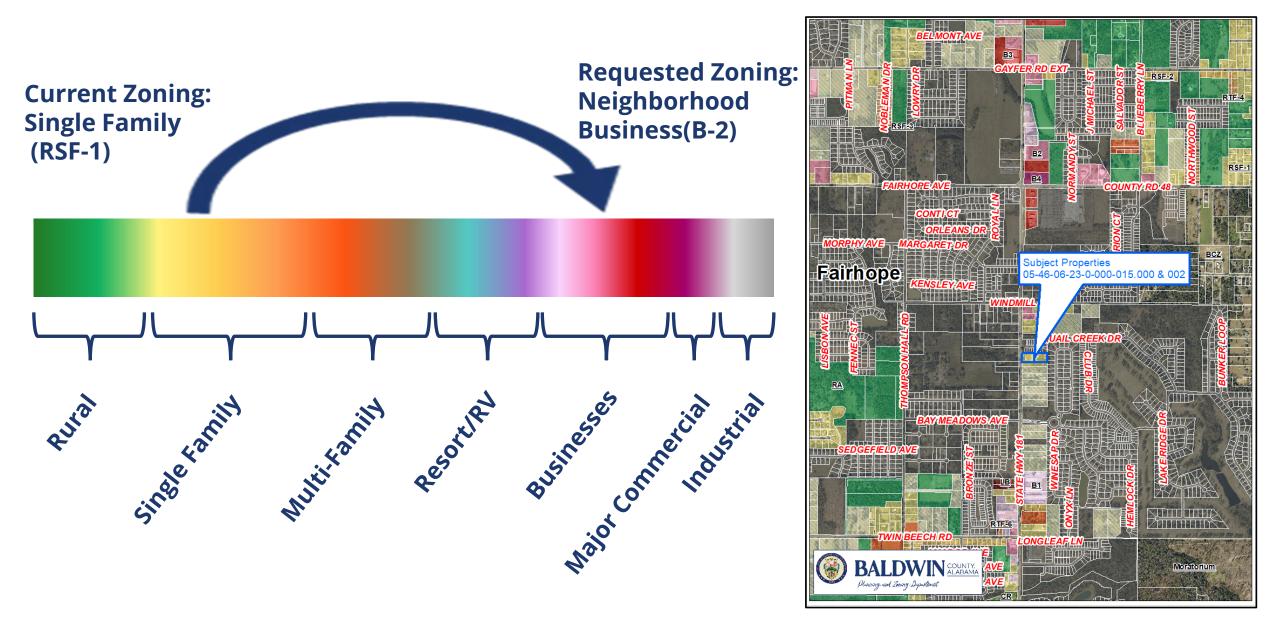

#### **Rezone 2.64+/- acres From RSF-1 to B-2**

To view maps/plats in higher resolution please visit the "Upcoming Items" Planning and Zoning webpage:

https://baldwincountyal.gov/departments/ planning-zoning/meeting-agenda

Acreage: 2.64 +/- acres

Physical Address: NA

Applicant: Patrick Strack

Owner: Same

**Proposed Zoning:** B-2, Neighbor Business District

**Applicant's Request**: To rezone to B-2 to allow for continue use as commercial and undecided on future use at this time.