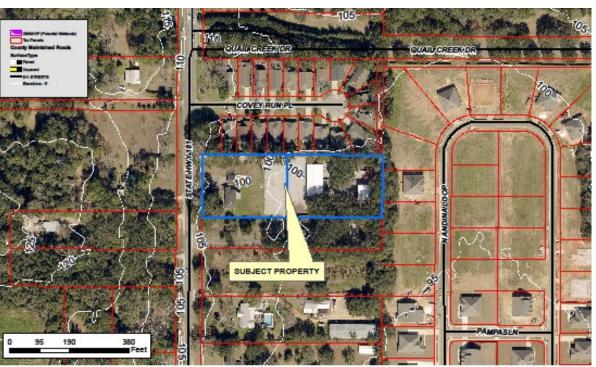

#### Planning District: 37

- **Zoned:** RSF-1, Single Family District
- **Location:** Subject property is located east of State Hwy 181and south of Windmill Road.

Current Use: Residential and Commercial

Acreage: 2.64 +/- acres

Physical Address: NA

Applicant: Patrick Strack

Owner: Same

**Proposed Zoning:** B-2, Neighbor Business District

**Applicant's Request**: To rezone to B-2 to allow for continue use as commercial and undecided on future use at this time.