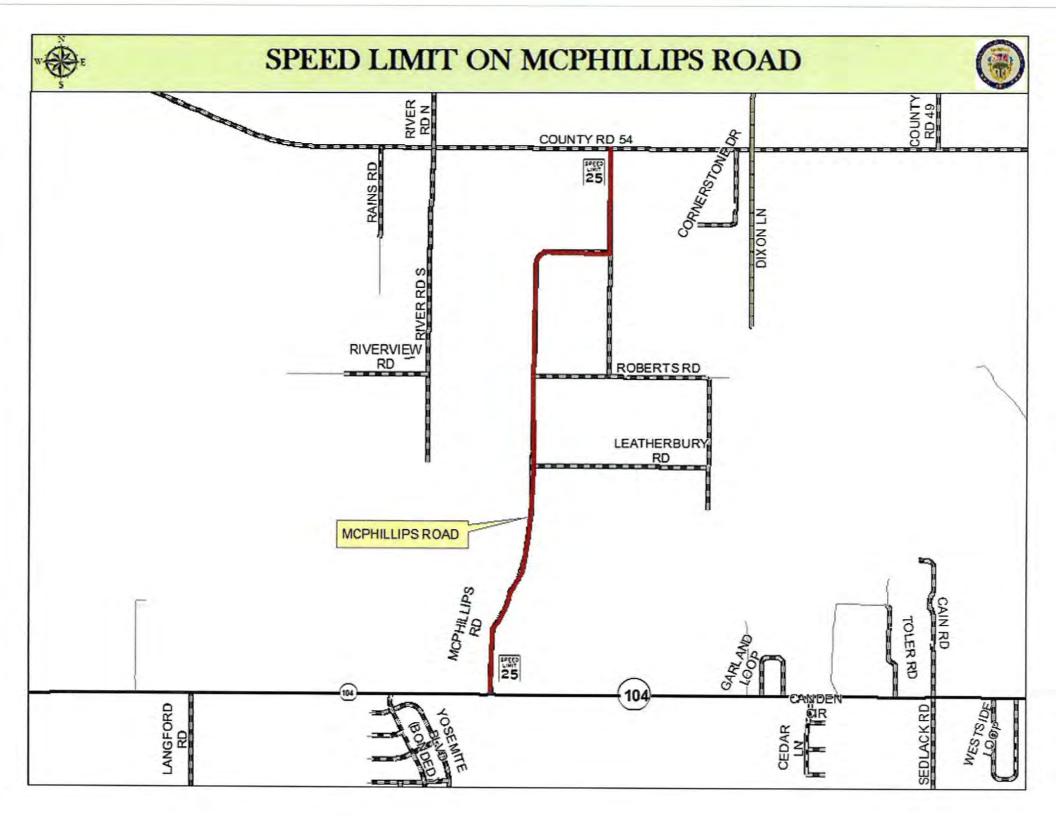

## Baldwin County Highway Department Speed Limit Change Checklist

| Location: McPhillips road                                                                                                                                               |
|-------------------------------------------------------------------------------------------------------------------------------------------------------------------------|
| Functional Classification: Local/Rural                                                                                                                                  |
| Current Posted Limit: 35 MPH Proposed Limit: 25 MPH                                                                                                                     |
| Reason for Speed Limit Change: Road geometry and intersecting roads                                                                                                     |
| Latest Traffic Data:                                                                                                                                                    |
| Date traffic counters set out: 4/5/18 Length of Count: 24 Hrs ADT: 538  85th percentile: 42 MPH Average: 37 MPH  Pace: 31-40 MPH  Percentage of Vehicle in Pace: 60.3 % |
| Roadway Geometry: Are there any sight-distance issues? If yes, explain:                                                                                                 |
| Is the Clear Zone in compliance within established County standards?                                                                                                    |
| Does the geometry of the roadway meet established County standards: <u>yes</u>                                                                                          |
| Method used to determine compliance: Ball Bank (CARS): Survey:Visual:                                                                                                   |