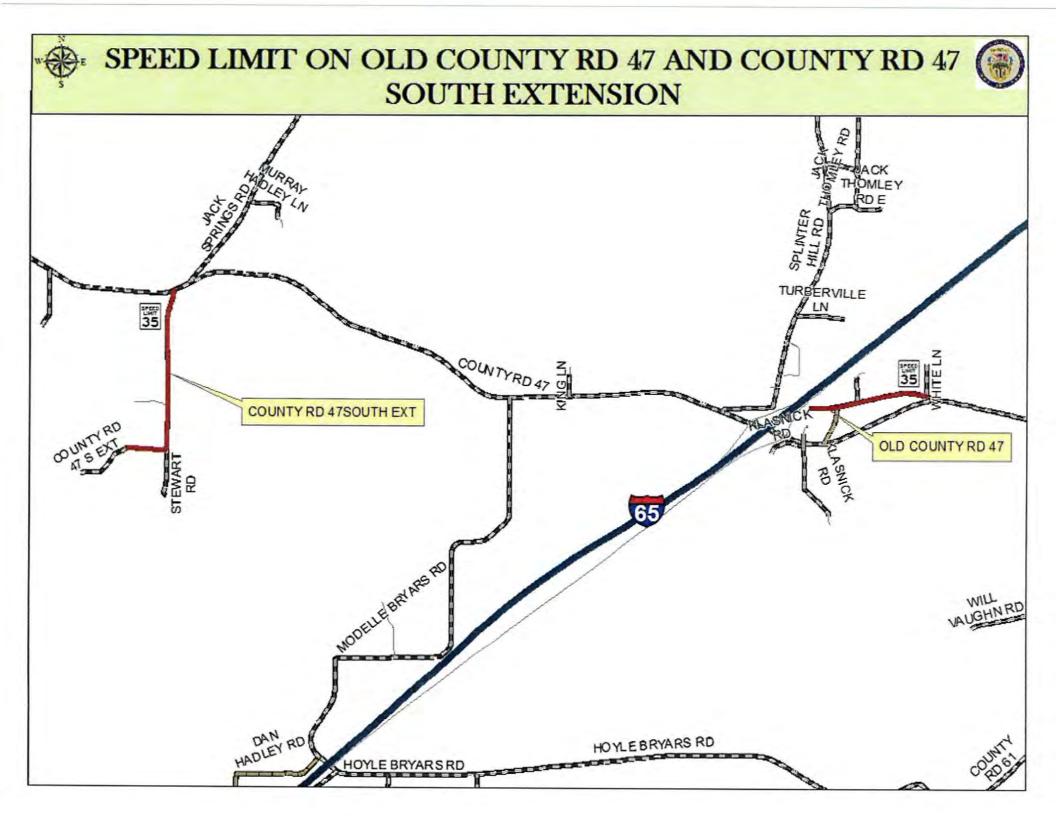

## Baldwin County Highway Department Speed Limit Change Checklist

| Location: Uld County Rd 4'                                                                                                                                              |
|-------------------------------------------------------------------------------------------------------------------------------------------------------------------------|
| Functional Classification: Local/Rural                                                                                                                                  |
| Current Posted Limit: None MPH Proposed Limit: 35 MPH                                                                                                                   |
| Reason for Speed Limit Change: This road is currently unposted.                                                                                                         |
| Latest Traffic Data:                                                                                                                                                    |
| Date traffic counters set out: 4/26/18 Length of Count: 24 Hrs  ADT: 38  85th percentile: 35 MPH Average: 27 MPH  Pace: 31-40 MPH  Percentage of Vehicle in Pace: 41.0% |
| Roadway Geometry: Are there any sight-distance issues?NO If yes, explain: ,                                                                                             |
| N/A                                                                                                                                                                     |
| Is the Clear Zone in compliance within established County standards?                                                                                                    |
| Does the geometry of the roadway meet established County standards: <u>ye5</u>                                                                                          |
| Method used to determine compliance: Ball Bank (CARS): Survey:Visual:                                                                                                   |

## Baldwin County Highway Department Speed Limit Change Checklist

| Location: County Rd 47 South Ext.                                                                                                                                  |
|--------------------------------------------------------------------------------------------------------------------------------------------------------------------|
| Location: County Rd 47 South Ext.  Functional Classification: Local /Rural                                                                                         |
| Current Posted Limit: None MPH Proposed Limit: 35 MPH                                                                                                              |
| Reason for Speed Limit Change: This road 15 currently unposted.                                                                                                    |
| Latest Traffic Data:                                                                                                                                               |
| Date traffic counters set out: 4/25/18 Length of Count: 24 Hrs ADT:25885th percentile: 46 MPH Average: 36 MPH Pace: 31-40MPH Percentage of Vehicle in Pace: 41.1 % |
| Roadway Geometry: Are there any sight-distance issues?NO If yes, explain: N/A                                                                                      |
| Is the Clear Zone in compliance within established County                                                                                                          |
| standards? <u>Yes</u>                                                                                                                                              |
| Does the geometry of the roadway meet established County standards: <u>yes</u>                                                                                     |
| Method used to determine compliance:  Ball Bank (CARS): Survey:Visual:                                                                                             |