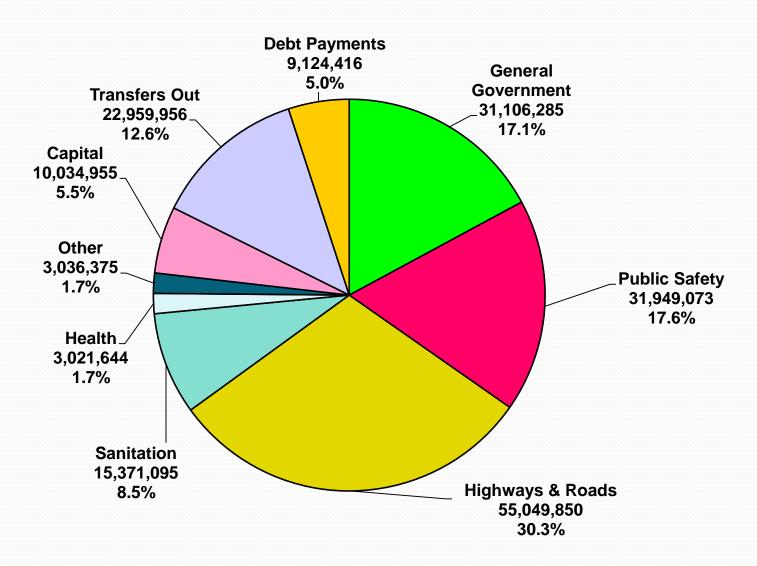

| 59        | 59        | 60        | 61        |
| Commission                                         | 464       | 501       | 457       | 470       | 476       |
| - Part Time                                        | 0         | 36        | 27        | 22        | 16        |
| - Vacant                                           | 71        | 32        | 24        | 32        | 29        |
| Supplemental                                       | <u>17</u> | <u>17</u> | <u>17</u> | <u>17</u> | <u>17</u> |
| <b>Total Headcount</b>                             | 683       | 719       | 656       | 677       | 677       |

<sup>\*</sup> Data on this slide excludes Sheriff

### FY 2019 Budget Summary of Revenue and Other Sources



#### FY 2019 Budgeted Expenses by Function of Government



#### 2019 FY Baldwin County Budget

 Complete Budget can be found at WWW.BALDWINCOUNTYAL.GOV