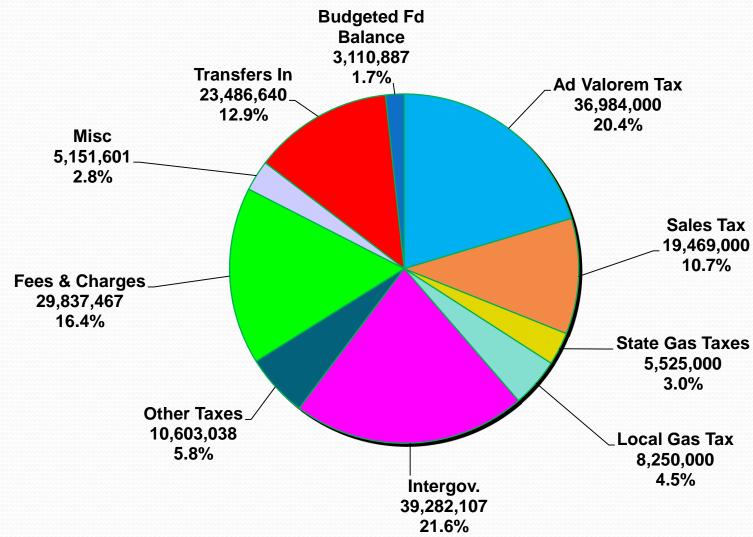

| <b>Probate Total</b>                               | 58        | 59        | 59        | 60        | 61        |
| Commission                                         | 464       | 501       | 457       | 470       | 476       |
| - Part Time                                        | 0         | 36        | 27        | 22        | 16        |
| - Vacant                                           | 71        | 32        | 24        | 32        | 29        |
| Supplemental                                       | <u>17</u> | <u>17</u> | <u>17</u> | <u>17</u> | <u>17</u> |
| <b>Total Headcount</b>                             | 683       | 719       | 656       | 677       | 677       |

<sup>\*</sup> Data on this slide excludes Sheriff

### FY 2019 Budget Summary of Revenue and Other Sources



#### FY 2019 Budgeted Expenses by Function of Government



#### 2019 FY Baldwin County Budget

 Complete Budget can be found at WWW.BALDWINCOUNTYAL.GOV