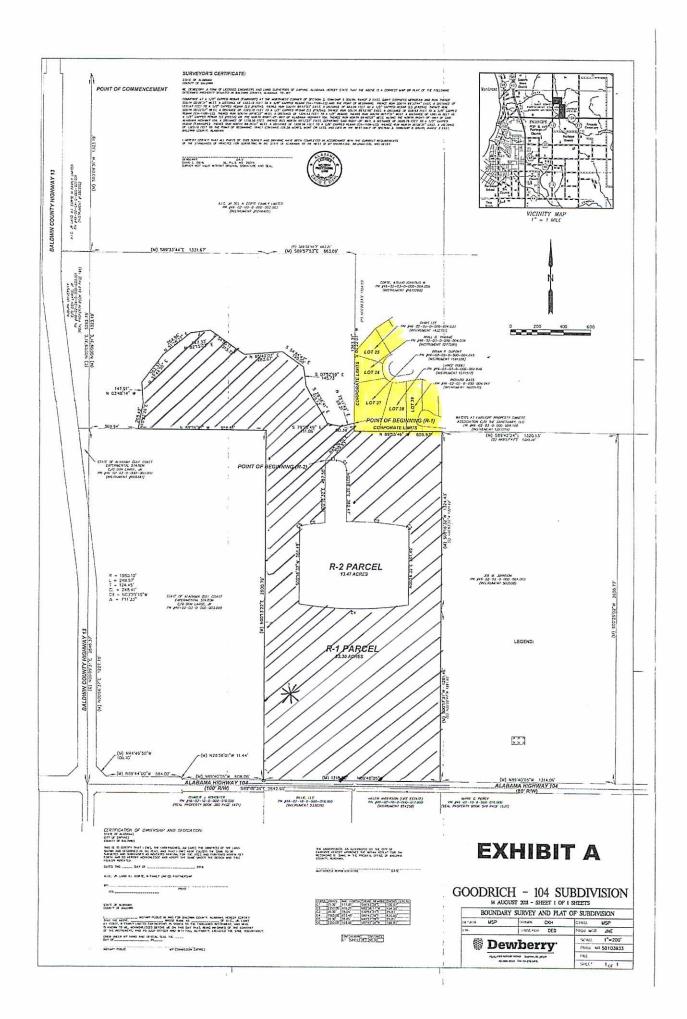

Property is to be known as part of North Hills at Fairhope, generally located on the north side of State Highway 104 approximately 1/2 mile east of County Road 13, Fairhope, Alabama.

# TAX PARCELS 05-46-02-03-0-000-004.000 05-46-02-03-0-000-002.000 (Portion of)

COMMENCE AT THE NORTHWEST CORNER OF SECTION 3, TOWNSHIP 6 SOUTH, RANGE 2 EAST, BALDWIN COUNTY, ALABAMA AND THENCE RUN SOUTH 00°09'31" WEST, A DISTANCE OF 1323.19 FEET; THENCE SOUTH 89°33'44" EAST A DISTANCE OF 1331.67 FEET; THENCE SOUTH 89°57'53" EAST A DISTANCE OF 663.09 FEET; THENCE SOUTH 00°22'07" WEST A DISTANCE OF 1263.31 FEET TO A POINT OF BEGINNING; THENCE RUN SOUTH 00°22'07" WEST A DISTANCE OF 60.39 FEET; THENCE RUN SOUTH 89°55'46" EAST A DISTANCE OF 659.93 FEET: THENCE RUN NORTH 00°16'32" EAST A DISTANCE OF 1324.43 FEET; THENCE RUN SOUTH 00°17'31" WEST A DISTANCE OF 1281.46 FEET; THENCE RUN NORTH 89°40'05" WEST A DISTANCE OF 1318.50 FEET; THENCE RUN NORTH 00°13'22" EAST A DISTANCE OF 2600.79 FEET; THENCE RUN NORTH 89°35'51" WEST A DISTANCE OF 958.61 FEET; THENCE RUN NORTH 10°22'26" EAST A DISTANCE OF 205.42 FEET; THENCE RUN NORTH 03°48'14" WEST A DISTANCE OF 147.91 FEET; THENCE RUN NORTH 37°44'55" EAST A DISTANCE OF 262.37 FEET; THENCE RUN NORTH 51°28'27" EAST A DISTANCE OF 264.96 FEET; THENCE RUN NORTH 82°15'03" EAST A DISTANCE OF 147.33 FEET; THENCE RUN SOUTH 54°55'11" EAST A DISTANCE OF 313.72 FEET; THENCE RUN NORTH 85°40'07" EAST A DISTANCE OF 283.67 FEET; THENCE RUN SOUTH 54°44'43" EAST A DISTANCE OF 195.00 FEET; THENCE RUN SOUTH 07°52'59" EAST A DISTANCE OF 145.73 FEET; THENCE RUN SOUTH 28°56'41" EAST A DISTANCE OF 319.13 FEET; THENCE RUN SOUTH 79°28'49" EAST A DISTANCE OF 111.86 FEET; THENCE RUN NORTH 75°11'49" EAST A DISTANCE OF 99.31 FEET TO THE POINT OF BEGINNING:

#### LESS AND EXCEPT (R-2 PARCEL)

COMMENCE AT THE NORTHWEST CORNER OF SECTION 3, TOWNSHIP 6 SOUTH, RANGE 2 EAST, BALDWIN COUNTY, ALABAMA AND THENCE RUN SOUTH 00°09'31" WEST, A DISTANCE OF 1323.19 FEET; THENCE SOUTH 89°33'44" EAST A DISTANCE OF 1331.67 FEET; THENCE SOUTH 89°57'53" EAST A DISTANCE OF 663.09 FEET; THENCE SOUTH 00°22'07" WEST A DISTANCE OF 1323.70 FEET; THEN SOUTH 45°36'83" WEST A DISTANCE OF 309.83 FEET TO A POINT OF BEGINNING; THENCE RUN SOUTH 89°43'28" EAST A DISTANCE OF 90.00 FEET; THENCE WITH A CURVE TURNING TO THE RIGHT WITH AN ARC LENGTH OF 117.81 FEET, WITH A RADIUS OF 75.00 FEET, WITH A CHORD BEARING OF NORTH 44°43'28" WEST, WITH A CHORD LENGTH OF 106.07 FEET; THENCE RUN SOUTH 00°16'32" WEST A DISTANCE OF 382.47 FEET; THENCE WITH A COMPOUND CURVE TURNING TO THE RIGHT WITH AN ARC LENGTH OF 455.21 FEET, WITH A RADIUS OF 2350.00 FEET, WITH A CHORD

Ordinance No. <u>1637</u> Page -2-

BEARING OF NORTH 85°38'17" WEST, WITH A CHORD LENGTH OF 454.50 FEET; THENCE WITH A CURVE TURNING TO THE RIGHT WITH AN ARC LENGTH OF 28.05 FEET, WITH A RADIUS OF 20.00 FEET, WITH A CHORD BEARING OF NORTH 39°54'24" WEST, WITH A CHORD LENGTH OF 25.81 FEET; THENCE RUN SOUTH 00°16'32" WEST A DISTANCE OF 561.49 FEET; THENCE WITH A CURVE TURNING TO THE RIGHT WITH AN ARC LENGTH OF 823.48 FEET, WITH A RADIUS OF 2585.00 FEET, WITH A CHORD BEARING OF SOUTH 89°43'28" EAST, WITH A CHORD LENGTH OF 820.00 FEET; THENCE RUN NORTH 00°16'32" EAST A DISTANCE OF 561.49 FEET; THENCE WITH A COMPOUND CURVE TURNING TO THE RIGHT WITH AN ARC LENGTH OF 28.05 FEET, WITH A RADIUS OF 20.00 FEET, WITH A CHORD BEARING OF SOUTH 40°27'28" WEST, WITH A CHORD LENGTH OF 25.81 FEET; THENCE WITH A CURVE TURNING TO THE RIGHT WITH AN ARC LENGTH OF 169.86 FEET, WITH A RADIUS OF 2350.00 FEET, WITH A CHORD BEARING OF SOUTH 82°42'38" WEST, WITH A CHORD LENGTH OF 169.83 FEET; THENCE RUN NORTH 00°16'32" EAST A DISTANCE OF 467.50 FEET TO THE POINT OF BEGINNING;

R-1 PARCEL LANDS SITUATE, LYING AND BEING IN BALDWIN COUNTY, ALABAMA AND CONTAINING 83.30 ACRES MORE OR LESS.

This property shall be zoned R-1, Low Density Single-Family Residential District.

BE IT FURTHER ORDAINED that a certified copy of this Ordinance, with a copy of the Petition and the exhibit, be recorded in the Office of the Probate Judge, Baldwin County, Alabama.