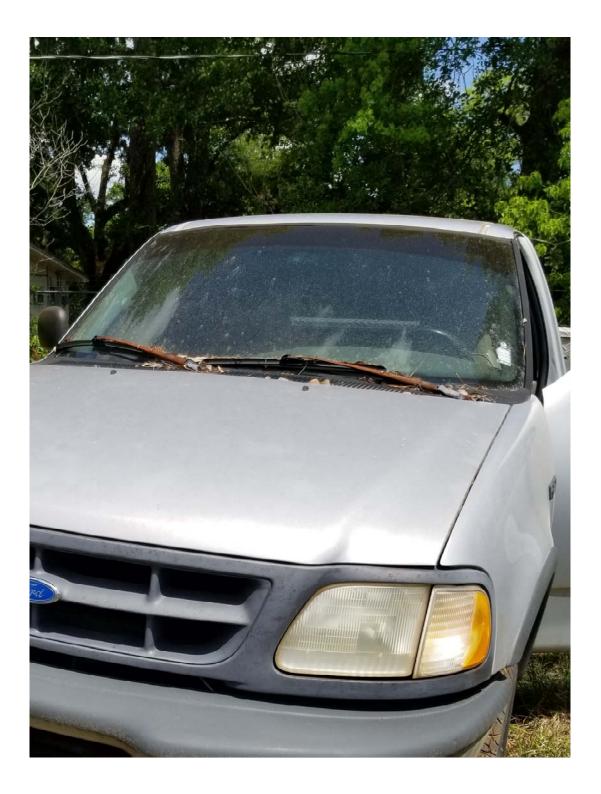

## **GovDeals Vehicle Inspection Form**

| Inventory ID:                                                                                                                                                                                                                                                                                                                                            | Asset Number: 9701414    | Fair Market Value:            |
|----------------------------------------------------------------------------------------------------------------------------------------------------------------------------------------------------------------------------------------------------------------------------------------------------------------------------------------------------------|--------------------------|-------------------------------|
| ear 1997 Make FORD Model F-150                                                                                                                                                                                                                                                                                                                           |                          |                               |
| VIN: $\begin{bmatrix} 1 & F & T & D & F & 1 & 8 & W & 5 & V & L & A & 9 & 4 & 9 & 0 & 1 \\ \hline 1 & 2 & 8 & 7 & 5 & 2 & \blacksquare \\ \hline \end{bmatrix}$ VIN: $\begin{bmatrix} 1 & 2 & 8 & 7 & 5 & 2 \\ \hline 1 & 2 & 8 & 7 & 5 & 2 & \blacksquare \\ \hline \end{bmatrix}$ VIN: $\begin{bmatrix} 1 & 2 & 8 & 7 & 5 & 2 \\ \hline \end{bmatrix}$ |                          |                               |
| Odometer: 2 0 7 5 2 Miles Kilometers Odometer Accurate Y N:                                                                                                                                                                                                                                                                                              |                          |                               |
| Long Description:                                                                                                                                                                                                                                                                                                                                        |                          |                               |
| This Vehicle: $\Box$ Starts $\Box$ Starts with a Boost & $\Box$ Runs/Driveable $\Box$ Engine Runs $\Box$ Does Not Run $\Box$ For Parts Only                                                                                                                                                                                                              |                          |                               |
| Engine- Type: $4.6$ L, V 8 Gas Diesel Engine Propane/Natural Gas Gas/Electric Hybrid                                                                                                                                                                                                                                                                     |                          |                               |
| Engine Condition:  Runs  Needs repair  is in unknown condition Repairs needed: HEAT, A/C REAR MORROR                                                                                                                                                                                                                                                     |                          |                               |
|                                                                                                                                                                                                                                                                                                                                                          |                          |                               |
| This vehicle was maintained every        Days       Hours       Miles       Date Removed From Service:    Maintenance Records:                                                                                                                                                                                                                           |                          |                               |
| Date Removed From Service:       Maintenance Records:       Available       Not Available For Inspection         Transmission:       Automatic       Manual       Speed       Condition:       Operable       Needs repair       Is Unknown Condition                                                                                                    |                          |                               |
|                                                                                                                                                                                                                                                                                                                                                          |                          |                               |
| Repairs Needed:                                                                                                                                                                                                                                                                                                                                          |                          |                               |
| Drivetrain: 2 Wheel Drive I 4 Wheel Drive Condition:                                                                                                                                                                                                                                                                                                     |                          |                               |
| Exterior: Color: SILVER Windows: No Cracked Glass Cracked                                                                                                                                                                                                                                                                                                |                          |                               |
| Minor: Dents Scratches Dings Tire Condition: GOOD Tread: OK #Flat Hubcaps #_3                                                                                                                                                                                                                                                                            |                          |                               |
| Major Damage to:                                                                                                                                                                                                                                                                                                                                         |                          |                               |
| Additional Damage: NO HEAT                                                                                                                                                                                                                                                                                                                               |                          |                               |
| Decals: 🗌 None 🗌 Have Been Sprayed or 🗌 Have been Removed & 🗌 Impressions Remain 🗍 No Impressions                                                                                                                                                                                                                                                        |                          |                               |
| Emergency equip: INone Has been removed & There are holes in the exterior There are no holes                                                                                                                                                                                                                                                             |                          |                               |
| Interior: Color GRAY Cloth Vinyl Leather                                                                                                                                                                                                                                                                                                                 |                          |                               |
| Damage to Seats: SMALL TEAR                                                                                                                                                                                                                                                                                                                              |                          |                               |
| Damage to Dash/Floor: DASH CRACK & BUSTED                                                                                                                                                                                                                                                                                                                |                          |                               |
| Radio: 🔳 Stock <u>or</u> 🗌 Brand & Model: _                                                                                                                                                                                                                                                                                                              |                          | AM/FM AM/FM Cassette AM/FM CD |
| AC (Condition:       Cold       Unknown)       No AC       Air Bags:       Driver's Side       Dual                                                                                                                                                                                                                                                      |                          |                               |
| Cruise Control Tilt Steering Remote Mirrors Climate Control                                                                                                                                                                                                                                                                                              |                          |                               |
| Power: Steering Windows Door Locks Seats                                                                                                                                                                                                                                                                                                                 |                          |                               |
| Additional Equipment: STROBE LIGHTS                                                                                                                                                                                                                                                                                                                      |                          |                               |
| Manufacturer Mo                                                                                                                                                                                                                                                                                                                                          | del Serial #             |                               |
| □ Tool Box □ Light Bar □ Ladder Rad                                                                                                                                                                                                                                                                                                                      | ck 🗆 Utility Body: Brand | Hitch: Type RECEIVER          |
| Location of Asset:                                                                                                                                                                                                                                                                                                                                       |                          |                               |
| For more information contact:                                                                                                                                                                                                                                                                                                                            |                          |                               |