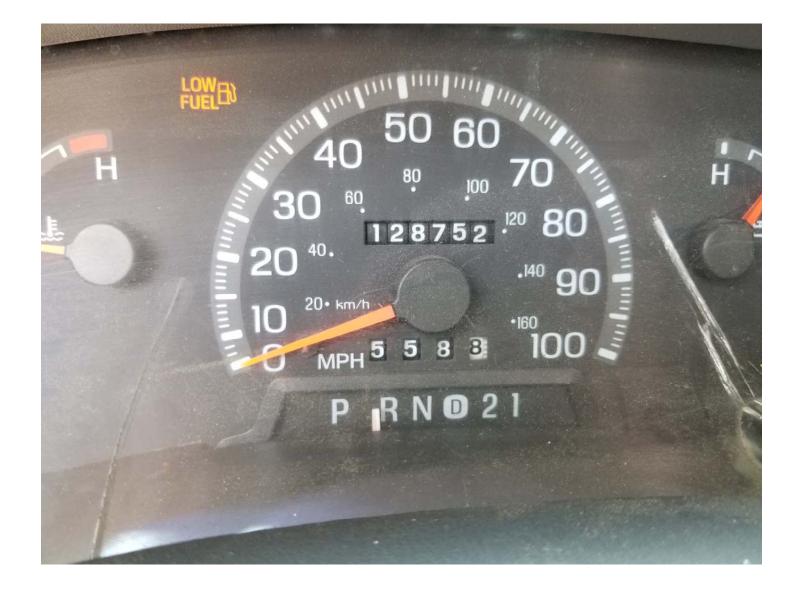

## **GovDeals Vehicle Inspection Form**

| Inventory ID:                                                                                                                                                                                                                                                                                                                                            | Asset Number: 9701414    | Fair Market Value:            |
|----------------------------------------------------------------------------------------------------------------------------------------------------------------------------------------------------------------------------------------------------------------------------------------------------------------------------------------------------------|--------------------------|-------------------------------|
| ear 1997 Make FORD Model F-150                                                                                                                                                                                                                                                                                                                           |                          |                               |
| VIN: $\begin{bmatrix} 1 & F & T & D & F & 1 & 8 & W & 5 & V & L & A & 9 & 4 & 9 & 0 & 1 \\ \hline 1 & 2 & 8 & 7 & 5 & 2 & \blacksquare \\ \hline \end{bmatrix}$ VIN: $\begin{bmatrix} 1 & 2 & 8 & 7 & 5 & 2 \\ \hline 1 & 2 & 8 & 7 & 5 & 2 & \blacksquare \\ \hline \end{bmatrix}$ VIN: $\begin{bmatrix} 1 & 2 & 8 & 7 & 5 & 2 \\ \hline \end{bmatrix}$ |                          |                               |
| Odometer: 2 0 7 5 2 Miles Kilometers Odometer Accurate Y N:                                                                                                                                                                                                                                                                                              |                          |                               |
| Long Description:                                                                                                                                                                                                                                                                                                                                        |                          |                               |
| This Vehicle: $\Box$ Starts $\Box$ Starts with a Boost & $\Box$ Runs/Driveable $\Box$ Engine Runs $\Box$ Does Not Run $\Box$ For Parts Only                                                                                                                                                                                                              |                          |                               |
| Engine- Type: $4.6$ L, V 8 Gas Diesel Engine Propane/Natural Gas Gas/Electric Hybrid                                                                                                                                                                                                                                                                     |                          |                               |
| Engine Condition:  Runs  Needs repair  is in unknown condition Repairs needed: HEAT, A/C REAR MORROR                                                                                                                                                                                                                                                     |                          |                               |
|                                                                                                                                                                                                                                                                                                                                                          |                          |                               |
| This vehicle was maintained every        Days       Hours       Miles       Date Removed From Service:    Maintenance Records:                                                                                                                                                                                                                           |                          |                               |
| Date Removed From Service:       Maintenance Records:       Available       Not Available For Inspection         Transmission:       Automatic       Manual       Speed       Condition:       Operable       Needs repair       Is Unknown Condition                                                                                                    |                          |                               |
|                                                                                                                                                                                                                                                                                                                                                          |                          |                               |
| Repairs Needed:                                                                                                                                                                                                                                                                                                                                          |                          |                               |
| Drivetrain: 2 Wheel Drive I 4 Wheel Drive Condition:                                                                                                                                                                                                                                                                                                     |                          |                               |
| Exterior: Color: SILVER Windows: No Cracked Glass Cracked                                                                                                                                                                                                                                                                                                |                          |                               |
| Minor: Dents Scratches Dings Tire Condition: GOOD Tread: OK #Flat Hubcaps #_3                                                                                                                                                                                                                                                                            |                          |                               |
| Major Damage to:                                                                                                                                                                                                                                                                                                                                         |                          |                               |
| Additional Damage: NO HEAT                                                                                                                                                                                                                                                                                                                               |                          |                               |
| Decals: 🗌 None 🗌 Have Been Sprayed or 🗌 Have been Removed & 🗌 Impressions Remain 🗍 No Impressions                                                                                                                                                                                                                                                        |                          |                               |
| Emergency equip: INone Has been removed & There are holes in the exterior There are no holes                                                                                                                                                                                                                                                             |                          |                               |
| Interior: Color GRAY Cloth Vinyl Leather                                                                                                                                                                                                                                                                                                                 |                          |                               |
| Damage to Seats: SMALL TEAR                                                                                                                                                                                                                                                                                                                              |                          |                               |
| Damage to Dash/Floor: DASH CRACK & BUSTED                                                                                                                                                                                                                                                                                                                |                          |                               |
| Radio: 🔳 Stock <u>or</u> 🗌 Brand & Model: _                                                                                                                                                                                                                                                                                                              |                          | AM/FM AM/FM Cassette AM/FM CD |
| AC (Condition:       Cold       Unknown)       No AC       Air Bags:       Driver's Side       Dual                                                                                                                                                                                                                                                      |                          |                               |
| Cruise Control Tilt Steering Remote Mirrors Climate Control                                                                                                                                                                                                                                                                                              |                          |                               |
| Power: Steering Windows Door Locks Seats                                                                                                                                                                                                                                                                                                                 |                          |                               |
| Additional Equipment: STROBE LIGHTS                                                                                                                                                                                                                                                                                                                      |                          |                               |
| Manufacturer Mo                                                                                                                                                                                                                                                                                                                                          | del Serial #             |                               |
| □ Tool Box □ Light Bar □ Ladder Rad                                                                                                                                                                                                                                                                                                                      | ck 🗆 Utility Body: Brand | Hitch: Type RECEIVER          |
| Location of Asset:                                                                                                                                                                                                                                                                                                                                       |                          |                               |
| For more information contact:                                                                                                                                                                                                                                                                                                                            |                          |                               |