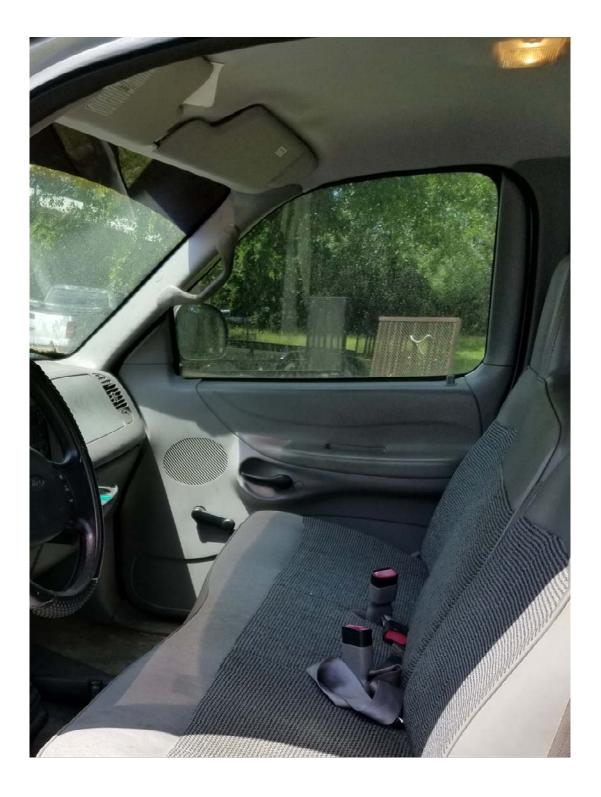

## **GovDeals Vehicle Inspection Form**

| Inventory ID:                                                                                                                                                                                                                                                                                                                                            | Asset Number: 9701414    | Fair Market Value:            |
|----------------------------------------------------------------------------------------------------------------------------------------------------------------------------------------------------------------------------------------------------------------------------------------------------------------------------------------------------------|--------------------------|-------------------------------|
| ear 1997 Make FORD Model F-150                                                                                                                                                                                                                                                                                                                           |                          |                               |
| VIN: $\begin{bmatrix} 1 & F & T & D & F & 1 & 8 & W & 5 & V & L & A & 9 & 4 & 9 & 0 & 1 \\ \hline 1 & 2 & 8 & 7 & 5 & 2 & \blacksquare \\ \hline \end{bmatrix}$ VIN: $\begin{bmatrix} 1 & 2 & 8 & 7 & 5 & 2 \\ \hline 1 & 2 & 8 & 7 & 5 & 2 & \blacksquare \\ \hline \end{bmatrix}$ VIN: $\begin{bmatrix} 1 & 2 & 8 & 7 & 5 & 2 \\ \hline \end{bmatrix}$ |                          |                               |
| Odometer: 2 0 7 5 2 Miles Kilometers Odometer Accurate Y N:                                                                                                                                                                                                                                                                                              |                          |                               |
| Long Description:                                                                                                                                                                                                                                                                                                                                        |                          |                               |
| This Vehicle: $\Box$ Starts $\Box$ Starts with a Boost & $\Box$ Runs/Driveable $\Box$ Engine Runs $\Box$ Does Not Run $\Box$ For Parts Only                                                                                                                                                                                                              |                          |                               |
| Engine- Type: $4.6$ L, V 8 Gas Diesel Engine Propane/Natural Gas Gas/Electric Hybrid                                                                                                                                                                                                                                                                     |                          |                               |
| Engine Condition:  Runs  Needs repair  is in unknown condition Repairs needed: HEAT, A/C REAR MORROR                                                                                                                                                                                                                                                     |                          |                               |
|                                                                                                                                                                                                                                                                                                                                                          |                          |                               |
| This vehicle was maintained every        Days       Hours       Miles       Date Removed From Service:    Maintenance Records:                                                                                                                                                                                                                           |                          |                               |
| Date Removed From Service:       Maintenance Records:       Available       Not Available For Inspection         Transmission:       Automatic       Manual       Speed       Condition:       Operable       Needs repair       Is Unknown Condition                                                                                                    |                          |                               |
|                                                                                                                                                                                                                                                                                                                                                          |                          |                               |
| Repairs Needed:                                                                                                                                                                                                                                                                                                                                          |                          |                               |
| Drivetrain: 2 Wheel Drive I 4 Wheel Drive Condition:                                                                                                                                                                                                                                                                                                     |                          |                               |
| Exterior: Color: SILVER Windows: No Cracked Glass Cracked                                                                                                                                                                                                                                                                                                |                          |                               |
| Minor: Dents Scratches Dings Tire Condition: GOOD Tread: OK #Flat Hubcaps #_3                                                                                                                                                                                                                                                                            |                          |                               |
| Major Damage to:                                                                                                                                                                                                                                                                                                                                         |                          |                               |
| Additional Damage: NO HEAT                                                                                                                                                                                                                                                                                                                               |                          |                               |
| Decals: 🗌 None 🗌 Have Been Sprayed or 🗌 Have been Removed & 🗌 Impressions Remain 🗍 No Impressions                                                                                                                                                                                                                                                        |                          |                               |
| Emergency equip: INone Has been removed & There are holes in the exterior There are no holes                                                                                                                                                                                                                                                             |                          |                               |
| Interior: Color GRAY Cloth Vinyl Leather                                                                                                                                                                                                                                                                                                                 |                          |                               |
| Damage to Seats: SMALL TEAR                                                                                                                                                                                                                                                                                                                              |                          |                               |
| Damage to Dash/Floor: DASH CRACK & BUSTED                                                                                                                                                                                                                                                                                                                |                          |                               |
| Radio: 🔳 Stock <u>or</u> 🗌 Brand & Model: _                                                                                                                                                                                                                                                                                                              |                          | AM/FM AM/FM Cassette AM/FM CD |
| AC (Condition:       Cold       Unknown)       No AC       Air Bags:       Driver's Side       Dual                                                                                                                                                                                                                                                      |                          |                               |
| Cruise Control Tilt Steering Remote Mirrors Climate Control                                                                                                                                                                                                                                                                                              |                          |                               |
| Power: Steering Windows Door Locks Seats                                                                                                                                                                                                                                                                                                                 |                          |                               |
| Additional Equipment: STROBE LIGHTS                                                                                                                                                                                                                                                                                                                      |                          |                               |
| Manufacturer Mo                                                                                                                                                                                                                                                                                                                                          | del Serial #             |                               |
| □ Tool Box □ Light Bar □ Ladder Rad                                                                                                                                                                                                                                                                                                                      | ck 🗆 Utility Body: Brand | Hitch: Type RECEIVER          |
| Location of Asset:                                                                                                                                                                                                                                                                                                                                       |                          |                               |
| For more information contact:                                                                                                                                                                                                                                                                                                                            |                          |                               |