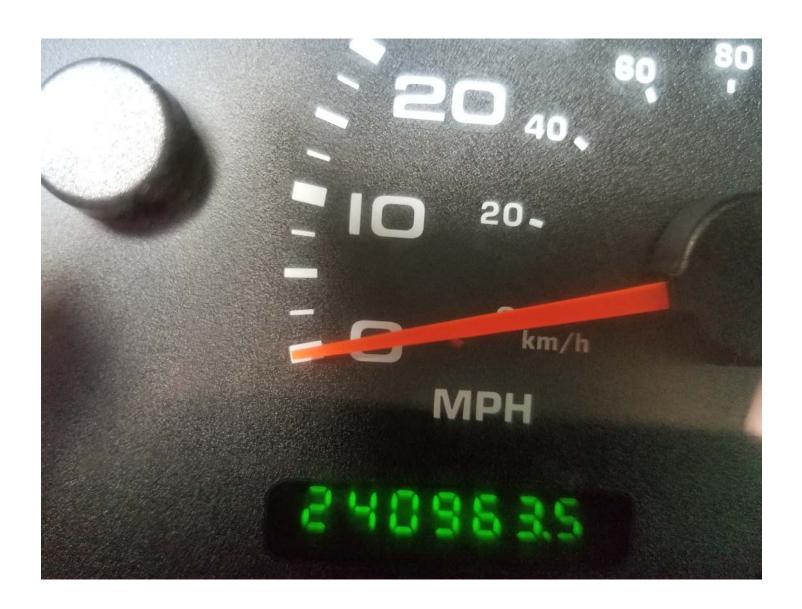

## **GovDeals Vehicle Inspection Form**

| Inventory ID:                                                                                                                                                                                                                                                                                                                    | Asset Number: 0007008 | Fair Market Value: |
|----------------------------------------------------------------------------------------------------------------------------------------------------------------------------------------------------------------------------------------------------------------------------------------------------------------------------------|-----------------------|--------------------|
| nort Description: ear 2004 Make FORD Model F-450 XL SUPER DUTY                                                                                                                                                                                                                                                                   |                       |                    |
| VIN: 1 F D X F 4 6 P 5 4 E C 8 6 7 8 1 Title Restriction:                                                                                                                                                                                                                                                                        |                       |                    |
| Long Description:  This Vehicle: ☐ Starts ☐ Starts with a Boost & ☐ Runs/Driveable ☐ Engine Runs ☐ Does Not Run ☐ For Parts Only  Engine- Type: 60 L, V 8 ☐ Gas ☐ Diesel Engine ☐ Propane/Natural Gas ☐ Gas/Electric Hybrid  Engine Condition: ☐ Runs ☐ Needs repair ☐ is in unknown condition  Repairs needed: HEADS & INJECTOR |                       |                    |
| This vehicle was maintained every Days  Hours  Miles  Date Removed From Service: Maintenance Records:  Available  Not Available For Inspection  Transmission:  Automatic  Manual Speed Condition:  Operable  Needs repair  Is Unknown Condition  Repairs Needed:  Drivetrain:  2 Wheel Drive  4 Wheel Drive Condition:           |                       |                    |
| Exterior: Color: WHITE Windows: No Cracked Glass Cracked FRONT  Minor: Dents Scratches Dings Tire Condition: FAIR Tread: OK #Flat Hubcaps #_  Major Damage to:  Additional Damage: PAINT PEELING ON UTILITY BODY  Decals: None Have Been Sprayed or Have been Removed & Impressions Remain No Impressions                        |                       |                    |
| Emergency equip: None Has been removed & There are holes in the exterior There are no holes  Interior: Color GRAY Cloth Vinyl Leather  Damage to Seats: TORN & WORN  Damage to Dash/Floor: OK                                                                                                                                    |                       |                    |
| Radio: Stock or Brand & Model: AM AM/FM AM/FM Cassette AM/FM CD  AC (Condition: Cold Unknown) No AC Air Bags: Driver's Side Dual  Cruise Control Tilt Steering Remote Mirrors Climate Control  Power: Steering Windows Door Locks Seats                                                                                          |                       |                    |
| Additional Equipment: STROBE LIGHTS  Manufacturer SHO-ME                                                                                                                                                                                                                                                                         |                       |                    |
| Location of Asset:  For more information contact:  Reminder: Do not close items on or surrounding a Holiday, on Friday nights, or Weekends. Stagger closing times by 10 minutes.                                                                                                                                                 |                       |                    |