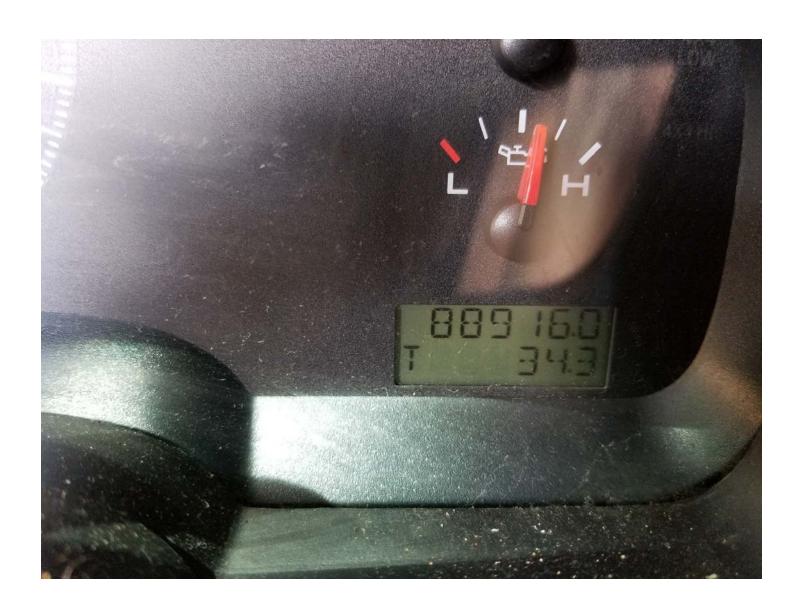

## **GovDeals Vehicle Inspection Form**

| Inventory ID:                                                                                                                                                                                                                                                                                                                                                                                                                                                                                                                                                                                                                                                                                                                                                                                                                                                                                                                                                                                                                                                                                                                                                                                                                                                                                                                                                                                                                                                                                       | Asset Number: 0007887 | Fair Market Value: |
|-----------------------------------------------------------------------------------------------------------------------------------------------------------------------------------------------------------------------------------------------------------------------------------------------------------------------------------------------------------------------------------------------------------------------------------------------------------------------------------------------------------------------------------------------------------------------------------------------------------------------------------------------------------------------------------------------------------------------------------------------------------------------------------------------------------------------------------------------------------------------------------------------------------------------------------------------------------------------------------------------------------------------------------------------------------------------------------------------------------------------------------------------------------------------------------------------------------------------------------------------------------------------------------------------------------------------------------------------------------------------------------------------------------------------------------------------------------------------------------------------------|-----------------------|--------------------|
| Short Description: Year 2007 Make FORD Model F-150 XL                                                                                                                                                                                                                                                                                                                                                                                                                                                                                                                                                                                                                                                                                                                                                                                                                                                                                                                                                                                                                                                                                                                                                                                                                                                                                                                                                                                                                                               |                       |                    |
| VIN:         1         f         t         r         f         1         2         2         x         8         k         c         3         5         6         4         5         Title Restriction:         Title Restriction: |                       |                    |
| Long Description:   This Vehicle: ■ Starts □ Starts with a Boost & ■ Runs/Driveable □ Engine Runs □ Does Not Run □ For Parts Only   Engine- Type: 4.2 L, V6 □ Gas □ Diesel Engine □ Propane/Natural Gas □ Gas/Electric Hybrid   Engine Condition: ■ Runs □ Needs repair □ is in unknown condition   Repairs needed: □   This vehicle was maintained every 5000 □ Days □ Hours ■ Miles                                                                                                                                                                                                                                                                                                                                                                                                                                                                                                                                                                                                                                                                                                                                                                                                                                                                                                                                                                                                                                                                                                               |                       |                    |
| Date Removed From Service:                                                                                                                                                                                                                                                                                                                                                                                                                                                                                                                                                                                                                                                                                                                                                                                                                                                                                                                                                                                                                                                                                                                                                                                                                                                                                                                                                                                                                                                                          |                       |                    |
| Exterior: Color: WHITE Windows: No Cracked Glass Cracked FRONT  Minor: Dents Scratches Dings Tire Condition: WORN Tread: WORN #Flat 1 Hubcaps #_  Major Damage to:  Additional Damage:  Decals: None Have Been Sprayed or Have been Removed & Impressions Remain No Impressions                                                                                                                                                                                                                                                                                                                                                                                                                                                                                                                                                                                                                                                                                                                                                                                                                                                                                                                                                                                                                                                                                                                                                                                                                     |                       |                    |
| Emergency equip: None                                                                                                                                                                                                                                                                                                                                                                                                                                                                                                                                                                                                                                                                                                                                                                                                                                                                                                                                                                                                                                                                                                                                                                                                                                                                                                                                                                                                                                                                               |                       |                    |
| Additional Equipment:  Manufacturer Model Serial #  Tool Box                                                                                                                                                                                                                                                                                                                                                                                                                                                                                                                                                                                                                                                                                                                                                                                                                                                                                                                                                                                                                                                                                                                                                                                                                                                                                                                                                                                                                                        |                       |                    |
| Location of Asset:  For more information contact:  Reminder: Do not close items on or surrounding a Holiday, on Friday nights, or Weekends. Stagger closing times by 10 minutes.                                                                                                                                                                                                                                                                                                                                                                                                                                                                                                                                                                                                                                                                                                                                                                                                                                                                                                                                                                                                                                                                                                                                                                                                                                                                                                                    |                       |                    |