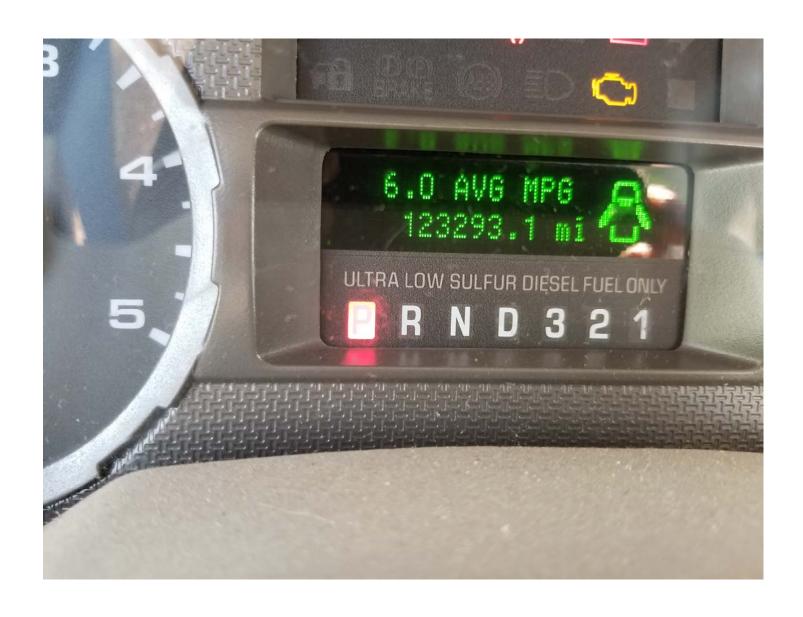

## **GovDeals Vehicle Inspection Form**

| Inventory ID:                                                                                                                                                                                                                                                             | Asset Number: 0007931 | Fair Market Value: |
|---------------------------------------------------------------------------------------------------------------------------------------------------------------------------------------------------------------------------------------------------------------------------|-----------------------|--------------------|
| Short Description: Year 2008 Make FORD                                                                                                                                                                                                                                    | Model F               | -450 SUPER DUTY    |
| VIN: 1 F D X F 4 6 R 1 8 E D 3 8 1 6 9 Title Restriction:                                                                                                                                                                                                                 |                       |                    |
| Odometer. — I writes — Knometers Odometer Accurate — 1 — N                                                                                                                                                                                                                |                       |                    |
| Long Description:                                                                                                                                                                                                                                                         |                       |                    |
| This Vehicle: Starts Starts with a Boost & Runs/Driveable Engine Runs Does Not Run For Parts Only                                                                                                                                                                         |                       |                    |
| Engine- Type: 6.4 L, V 8                                                                                                                                                                                                                                                  |                       |                    |
| Engine Condition: Runs Needs repair is in unknown condition                                                                                                                                                                                                               |                       |                    |
| Repairs needed:                                                                                                                                                                                                                                                           |                       |                    |
| This vehicle was maintained every Days Hours Miles                                                                                                                                                                                                                        |                       |                    |
| Date Removed From Service: Maintenance Records: Available Not Available For Inspection                                                                                                                                                                                    |                       |                    |
| <u>Transmission:</u> Automatic Manual Speed Condition: Operable Needs repair Is Unknown Condition                                                                                                                                                                         |                       |                    |
| Repairs Needed:                                                                                                                                                                                                                                                           |                       |                    |
| <u>Drivetrain</u> : ■ 2 Wheel Drive                                                                                                                                                                                                                                       |                       |                    |
| Exterior: Color: WHITE Windows: No Cracked Glass Cracked FRONT  Minor: Dents Scratches Dings Tire Condition: OK Tread: OK #Flat Hubcaps #_  Major Damage to:  Additional Damage:  Decals: None Have Been Sprayed or Have been Removed & Impressions Remain No Impressions |                       |                    |
| Emergency equip: None Has been removed & There are holes in the exterior There are no holes                                                                                                                                                                               |                       |                    |
| Interior: Color TAN ☐ Cloth Vinyl ☐ Leather  Damage to Seats: TEARS  Damage to Dash/Floor: DASH GOOD, FLOOR WORN & TORN                                                                                                                                                   |                       |                    |
| _                                                                                                                                                                                                                                                                         |                       |                    |
| Radio: Stock or Brand & Model: AM AM/FM AM/FM Cassette AM/FM CD  AC (Condition: Cold Unknown) No AC Air Bags: Driver's Side Dual                                                                                                                                          |                       |                    |
| ☐ Cruise Control ☐ Tilt Steering ☐ Remote Mirrors ☐ Climate Control                                                                                                                                                                                                       |                       |                    |
| Power: ■ Steering □ Windows ■ Door Locks □ Seats                                                                                                                                                                                                                          |                       |                    |
| Additional Equipment:                                                                                                                                                                                                                                                     |                       |                    |
| Manufacturer Model Serial #                                                                                                                                                                                                                                               |                       |                    |
| ☐ Tool Box ☐ Light Bar ■ Ladder Rack ■ Utility Body: Brand KNAPHEIDE ☐ Hitch: Type RECEIVER                                                                                                                                                                               |                       |                    |
| Location of Asset: For more information contact: Reminder: Do not close items on or surrounding a Holiday, on Friday nights, or Weekends. Stagger closing times by 10 minutes.                                                                                            |                       |                    |