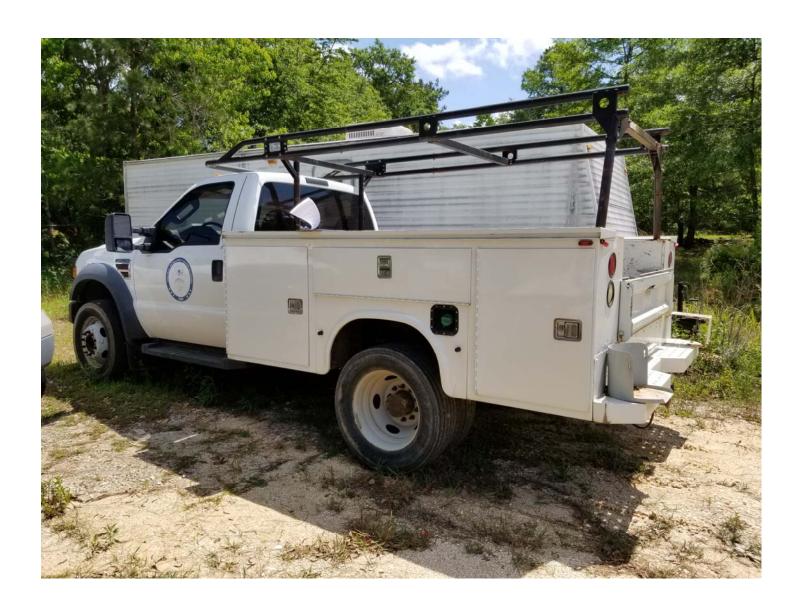

## **GovDeals Vehicle Inspection Form**

| Inventory ID:                                                                                                                                                                                                                                                             | Asset Number: 0007931 | Fair Market Value: |
|---------------------------------------------------------------------------------------------------------------------------------------------------------------------------------------------------------------------------------------------------------------------------|-----------------------|--------------------|
| Short Description: Year 2008 Make FORD                                                                                                                                                                                                                                    | Model F               | -450 SUPER DUTY    |
| VIN: 1 F D X F 4 6 R 1 8 E D 3 8 1 6 9 Title Restriction:                                                                                                                                                                                                                 |                       |                    |
| Odometer. — I writes — Knometers Odometer Accurate — 1 — N                                                                                                                                                                                                                |                       |                    |
| Long Description:                                                                                                                                                                                                                                                         |                       |                    |
| This Vehicle: Starts Starts with a Boost & Runs/Driveable Engine Runs Does Not Run For Parts Only                                                                                                                                                                         |                       |                    |
| Engine- Type: 6.4 L, V 8                                                                                                                                                                                                                                                  |                       |                    |
| Engine Condition: Runs Needs repair is in unknown condition                                                                                                                                                                                                               |                       |                    |
| Repairs needed:                                                                                                                                                                                                                                                           |                       |                    |
| This vehicle was maintained every Days Hours Miles                                                                                                                                                                                                                        |                       |                    |
| Date Removed From Service: Maintenance Records: Available Not Available For Inspection                                                                                                                                                                                    |                       |                    |
| <u>Transmission:</u> Automatic Manual Speed Condition: Operable Needs repair Is Unknown Condition                                                                                                                                                                         |                       |                    |
| Repairs Needed:                                                                                                                                                                                                                                                           |                       |                    |
| <u>Drivetrain</u> : ■ 2 Wheel Drive                                                                                                                                                                                                                                       |                       |                    |
| Exterior: Color: WHITE Windows: No Cracked Glass Cracked FRONT  Minor: Dents Scratches Dings Tire Condition: OK Tread: OK #Flat Hubcaps #_  Major Damage to:  Additional Damage:  Decals: None Have Been Sprayed or Have been Removed & Impressions Remain No Impressions |                       |                    |
| Emergency equip: None Has been removed & There are holes in the exterior There are no holes                                                                                                                                                                               |                       |                    |
| Interior: Color TAN ☐ Cloth Vinyl ☐ Leather  Damage to Seats: TEARS  Damage to Dash/Floor: DASH GOOD, FLOOR WORN & TORN                                                                                                                                                   |                       |                    |
| _                                                                                                                                                                                                                                                                         |                       |                    |
| Radio: Stock or Brand & Model: AM AM/FM AM/FM Cassette AM/FM CD  AC (Condition: Cold Unknown) No AC Air Bags: Driver's Side Dual                                                                                                                                          |                       |                    |
| ☐ Cruise Control ☐ Tilt Steering ☐ Remote Mirrors ☐ Climate Control                                                                                                                                                                                                       |                       |                    |
| Power: ■ Steering □ Windows ■ Door Locks □ Seats                                                                                                                                                                                                                          |                       |                    |
| Additional Equipment:                                                                                                                                                                                                                                                     |                       |                    |
| Manufacturer Model Serial #                                                                                                                                                                                                                                               |                       |                    |
| ☐ Tool Box ☐ Light Bar ■ Ladder Rack ■ Utility Body: Brand KNAPHEIDE ☐ Hitch: Type RECEIVER                                                                                                                                                                               |                       |                    |
| Location of Asset: For more information contact: Reminder: Do not close items on or surrounding a Holiday, on Friday nights, or Weekends. Stagger closing times by 10 minutes.                                                                                            |                       |                    |