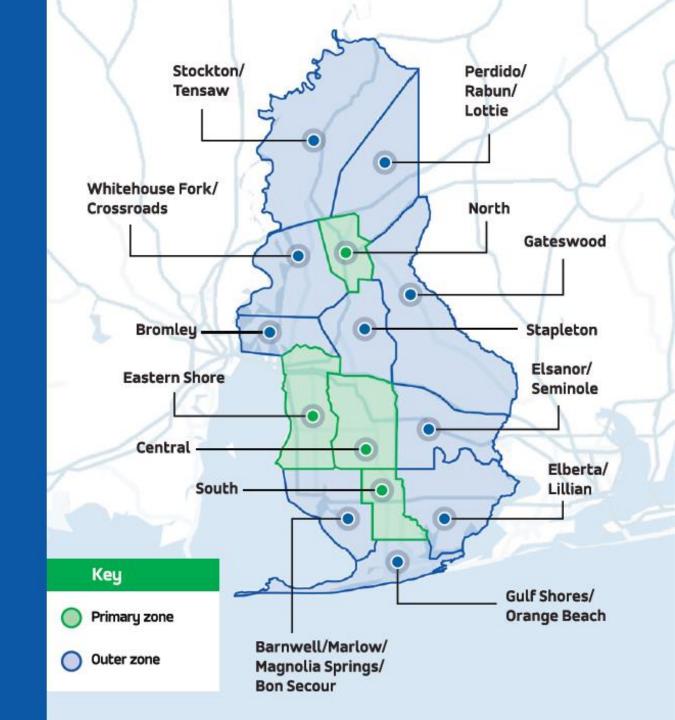

#### The world's first rural mobility on demand (MOD) deployment

Fully replacing current fixed routes and pre-scheduled zone service with more flexible options for riders

Trips within primary zones can be on-demand

Trips between primary zones can be prescheduled in as little as 3 hours in advance

Trips between outer zones can be prescheduled in as little as 12 hours in advance

#### Service zone.

Within Primary zone: Book on-demand

**Between Primary zones:** 

Book 3 hours in advance

Outer zones:

Book 12 hours in advance