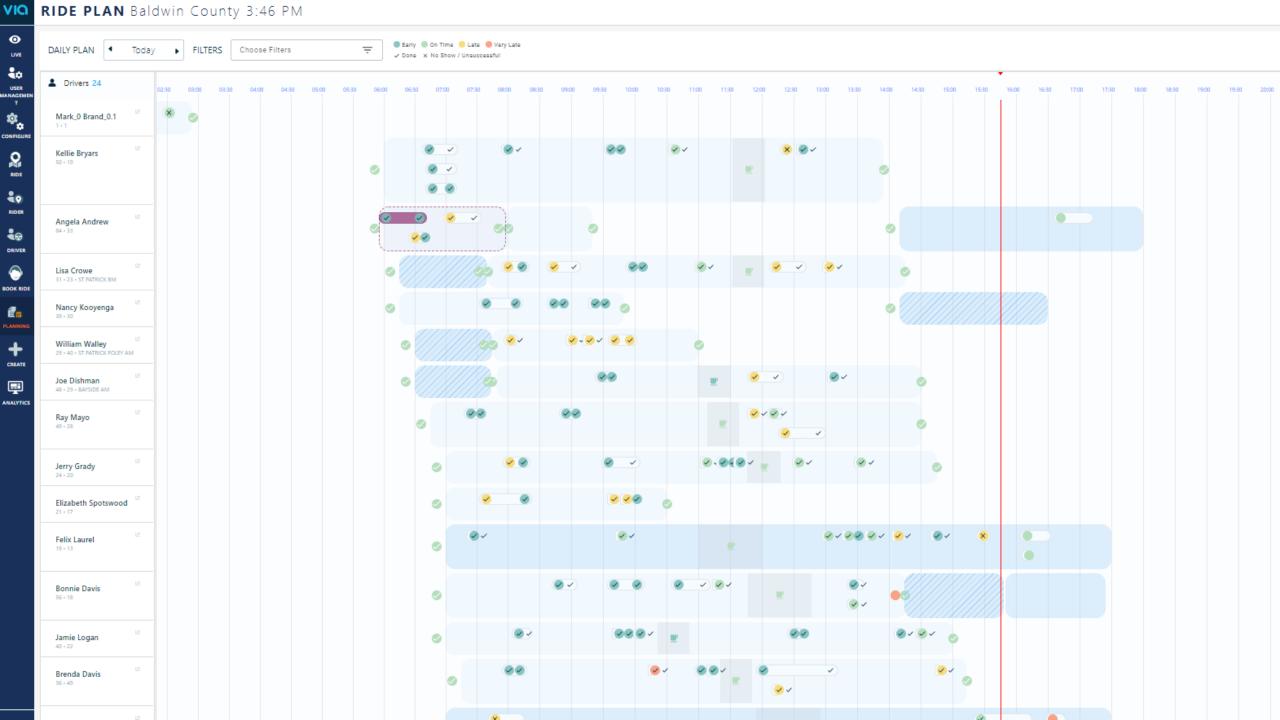

ice with more flexible options for riders



Trips within primary zones can be on-demand



Trips between primary zones can be prescheduled in as little as 3 hours in advance



Trips between outer zones can be prescheduled in as little as 12 hours in advance



#### Service zone.

Within Primary zone: Book on-demand

**Between Primary zones:** 

Book 3 hours in advance

Outer zones:

Book 12 hours in advance

#### One-way ride pricing.

| 0 <b>-</b> 5 Miles     | \$2.00     |
|------------------------|------------|
| 5.1 – 10 Miles         | <br>\$2.50 |
| 10.1 - 15 Miles        | <br>\$3.00 |
| 15.1 - 20 Miles        | <br>\$3.50 |
| 20.1 <b>-</b> 25 Miles | <br>\$4.00 |
| 25.1 - 30 Miles        | <br>\$4.50 |
| 30.1 <b>-</b> 35 Miles | <br>\$5.00 |

Additional guest - \$2 flat fare.















# Coming Soon: (hopefully)

- 1. Web Booking Portal
- 2. More Versatile Fleet
- 3. Marketing Push

# QUESTIONS OR FEEDBACK?