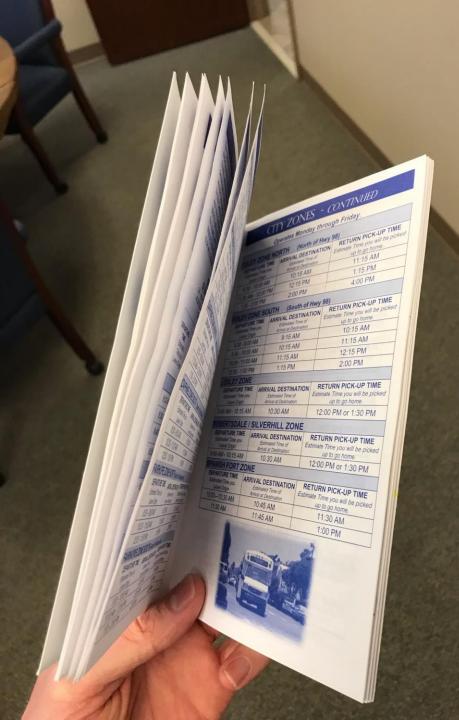

#### CITY ZONES

|                                      |                                         | (CHARCED                                                                                         | 'NE                    | C                                                         |
|--------------------------------------|-----------------------------------------|--------------------------------------------------------------------------------------------------|------------------------|-----------------------------------------------------------|
| BAVA                                 | 0                                       | CHARGED BY M Derates Monday thr DNE NORTH (Nort ARRIVAL DESTIN Estimated Times Amval at Destroit | III FAC                |                                                           |
| MINETT                               | F 70                                    | Monday the                                                                                       | LAI(                   | ıE)                                                       |
| DEPARTURE                            | TIME                                    | NE NORTH                                                                                         | ough                   | Frie                                                      |
| Estimated Time                       | INIE                                    | APPILL (Nort                                                                                     | hofe                   | may.                                                      |
| 7:30 And Origin                      | 7                                       | THE DESTIN                                                                                       | ATI                    | ailroad St                                                |
| 7:30 AM - 8:00<br>9:30 AM            | ) AM                                    | Estimated Time of                                                                                | MIION                  | RETURN PICK-UP T                                          |
|                                      |                                         |                                                                                                  | on                     |                                                           |
|                                      |                                         | 10 AM                                                                                            |                        | picked up to you will                                     |
| BAY MINE                             | UPM                                     | 10:15 AM                                                                                         |                        | Picked up to go home 9:15 AM                              |
| BAY MINETTE DEPARTURE TI             | ZON                                     | 12:15 PM                                                                                         | -                      | 11:15 AM                                                  |
| DEPARTURE TI                         | ME                                      | L SOUTH (C.                                                                                      |                        | 1:15 AM                                                   |
|                                      | ou                                      | ARRIVAL DESTINA                                                                                  | h of F                 | 1:15 PM                                                   |
|                                      |                                         | Estimated Time of                                                                                | TION                   | PETU Street)                                              |
| 8:30 - 9:00 AN                       | 1                                       | Arnval at Destination                                                                            |                        | Estimate PICK-LID                                         |
| 10.30 - 11.00 A                      | A 4                                     | 9:15 AM                                                                                          | -                      | Estimate Time you will be                                 |
| 12.30 - 1:00 PA                      | 1                                       | 11:15 AM                                                                                         |                        | picked up to go home.                                     |
| DAPHNE                               | 1                                       | 1:15 PM                                                                                          |                        |                                                           |
|                                      |                                         |                                                                                                  | 12:15 PM               |                                                           |
| DEPARTURE TIM                        | F                                       |                                                                                                  | L.D.                   | 2:00 PM                                                   |
|                                      | _                                       | ARRIVAL DESTINATION                                                                              | K Driv                 | /e)                                                       |
| Louve Officin                        |                                         | Estimated Time of                                                                                | NO                     | RETURN PICK-UP TIM                                        |
| 9:30 - 10:00 AM                      |                                         | Tydi at Destination                                                                              | Arrival at Destination |                                                           |
| 11:30 AM - 12:00 P                   | M                                       | 10:15 AM                                                                                         |                        | Estimate Time you will be picked up to go home.  11:15 AM |
| 1:30 - 2:00 PM                       |                                         | 12:15 PM                                                                                         | 12:15 PM               |                                                           |
| DAPHNE ZONE -                        |                                         | 2:00 PM                                                                                          | -                      | 1:15 PM                                                   |
| DAPHNE ZONE S                        | OUT                                     | H (South - CE                                                                                    |                        | 4:00 PM                                                   |
|                                      |                                         | Tark I                                                                                           | rive)                  |                                                           |
| Estimated Time you<br>Leave Origin   | 1                                       | TRIVAL DESTINATION                                                                               |                        | ETURN PICK-UP TIME                                        |
| 8:30 - 9:00 AM                       |                                         | Arrival at Destination                                                                           | Arrival at Doot        |                                                           |
| 10:30 - 9:00 AM                      |                                         | 9:15 AM                                                                                          | 9.15 AM                |                                                           |
| 10:30 - 11:00 AM                     |                                         | 11:15 AM                                                                                         |                        | picked up to go home.  10:15 AM                           |
| 12:30 - 1:00 PM                      |                                         |                                                                                                  |                        | 12:15 PM                                                  |
| AIRHOPE ZONE A                       | 100                                     | 1:15 PM                                                                                          |                        | 2:00 PM                                                   |
| DEPARTURE TIME                       | NOK                                     | TH (North of Fairhone                                                                            | Ave I                  | 2.001101                                                  |
| Estimated Time you                   | AR                                      | RIVAL DESTINATION                                                                                | RET                    | TIPN DIOK UP                                              |
| Leave Origin                         |                                         | Estimated Time of                                                                                | Est                    | URN PICK-UP TIME                                          |
| 8:30 0:00 AAA Arrival at Destination |                                         |                                                                                                  | pi                     | cked up to go home.                                       |
| 10:30 - 11:00 AM                     | -                                       | 9:15 AM                                                                                          |                        | 10:15 AM                                                  |
| 12:30 1 13                           |                                         | 11:15 AM                                                                                         |                        | 12:15 PM                                                  |
| 12:30 - 1:00 PM                      |                                         | 1:15 PM                                                                                          |                        | 2:00 PM                                                   |
| RHOPE ZONE SOUTH (South of First     |                                         |                                                                                                  |                        |                                                           |
| DEPARTURE TIME                       | DEPARTURE TIME (South of Fairhope Ave.) |                                                                                                  |                        |                                                           |
| Estimated Time you                   | ARR                                     | IVAL DESTINATION  Estimated Time of                                                              | RETU                   | RN PICK-UP TIME                                           |
|                                      |                                         | Estimated Time of                                                                                | PESTITY                | are rime voli will be                                     |

| FAIRHOPE ZONE | SOUTH | (South of Fairhope Ave.) |
|---------------|-------|--------------------------|
| DEDADTURE     | 90111 | (South of Fairnope Ave.) |

| DEPARTURE TIME Estimated Time you Leave Origin | ARRIVAL DESTINATION Estimated Time of Arrival at Destination |          |
|------------------------------------------------|--------------------------------------------------------------|----------|
| 9:30 - 10:00 AM                                | 10:15 AM                                                     | 11:15 AM |
| 11:30 AM - 12:00 PM                            | 12:15 PM                                                     | 1:15 PM  |
| 1:30 - 2:00 PM                                 | 2:00 PM                                                      | 4:00 PM  |

## CITY ZONES - CONTINUED

| rates | day    | through | Friday. |
|-------|--------|---------|---------|
| - tos | Monday | 6111    |         |

| Ope                                                                                                                                                                                                                                                                                                                                                                                                                                                                                                                                                                                                                                                                                                                                                                                                                                                                                                                                                                                                                                                                                                                                                                                                                                                                                                                                                                                                                                                                                                                                                                                                                                                                                                                                                                                                                                                                                                                                                                                                                                                                                                                            | rates Monday                                                                 | 8)                                                                  |
|--------------------------------------------------------------------------------------------------------------------------------------------------------------------------------------------------------------------------------------------------------------------------------------------------------------------------------------------------------------------------------------------------------------------------------------------------------------------------------------------------------------------------------------------------------------------------------------------------------------------------------------------------------------------------------------------------------------------------------------------------------------------------------------------------------------------------------------------------------------------------------------------------------------------------------------------------------------------------------------------------------------------------------------------------------------------------------------------------------------------------------------------------------------------------------------------------------------------------------------------------------------------------------------------------------------------------------------------------------------------------------------------------------------------------------------------------------------------------------------------------------------------------------------------------------------------------------------------------------------------------------------------------------------------------------------------------------------------------------------------------------------------------------------------------------------------------------------------------------------------------------------------------------------------------------------------------------------------------------------------------------------------------------------------------------------------------------------------------------------------------------|------------------------------------------------------------------------------|---------------------------------------------------------------------|
| NO!                                                                                                                                                                                                                                                                                                                                                                                                                                                                                                                                                                                                                                                                                                                                                                                                                                                                                                                                                                                                                                                                                                                                                                                                                                                                                                                                                                                                                                                                                                                                                                                                                                                                                                                                                                                                                                                                                                                                                                                                                                                                                                                            | RTH (North of Hwy 9  ARRIVAL DESTINATION Estimated Time of Estimated Time of | RETURN PICK-UP TIME Estimate Time you will be picked                |
| FOLEY ZONE NO.                                                                                                                                                                                                                                                                                                                                                                                                                                                                                                                                                                                                                                                                                                                                                                                                                                                                                                                                                                                                                                                                                                                                                                                                                                                                                                                                                                                                                                                                                                                                                                                                                                                                                                                                                                                                                                                                                                                                                                                                                                                                                                                 | ARRIVAL DESTINATION                                                          | up to go home.                                                      |
| DEPAIS J Time you                                                                                                                                                                                                                                                                                                                                                                                                                                                                                                                                                                                                                                                                                                                                                                                                                                                                                                                                                                                                                                                                                                                                                                                                                                                                                                                                                                                                                                                                                                                                                                                                                                                                                                                                                                                                                                                                                                                                                                                                                                                                                                              | Arrival at Desci                                                             | 11:15 AM                                                            |
| Estimated Trigin                                                                                                                                                                                                                                                                                                                                                                                                                                                                                                                                                                                                                                                                                                                                                                                                                                                                                                                                                                                                                                                                                                                                                                                                                                                                                                                                                                                                                                                                                                                                                                                                                                                                                                                                                                                                                                                                                                                                                                                                                                                                                                               | 10:15 AM                                                                     | 1:15 PM                                                             |
| 9:30 - 10:00 AM                                                                                                                                                                                                                                                                                                                                                                                                                                                                                                                                                                                                                                                                                                                                                                                                                                                                                                                                                                                                                                                                                                                                                                                                                                                                                                                                                                                                                                                                                                                                                                                                                                                                                                                                                                                                                                                                                                                                                                                                                                                                                                                | 12:15 PM                                                                     | 4:00 PM                                                             |
| 9:30 - 10:00 PM<br>11:30 AM - 12:00 PM                                                                                                                                                                                                                                                                                                                                                                                                                                                                                                                                                                                                                                                                                                                                                                                                                                                                                                                                                                                                                                                                                                                                                                                                                                                                                                                                                                                                                                                                                                                                                                                                                                                                                                                                                                                                                                                                                                                                                                                                                                                                                         | 2:00 PM                                                                      |                                                                     |
| 1:30 - 2:00 PM                                                                                                                                                                                                                                                                                                                                                                                                                                                                                                                                                                                                                                                                                                                                                                                                                                                                                                                                                                                                                                                                                                                                                                                                                                                                                                                                                                                                                                                                                                                                                                                                                                                                                                                                                                                                                                                                                                                                                                                                                                                                                                                 | ITH (South of Hwy S                                                          | RETURN PICK-UP TIME                                                 |
| FOLEY ZONE SOL                                                                                                                                                                                                                                                                                                                                                                                                                                                                                                                                                                                                                                                                                                                                                                                                                                                                                                                                                                                                                                                                                                                                                                                                                                                                                                                                                                                                                                                                                                                                                                                                                                                                                                                                                                                                                                                                                                                                                                                                                                                                                                                 | ARRIVAL DESTINATION                                                          | Estimate Time you will be picked up to go home.                     |
| Estimated Time year                                                                                                                                                                                                                                                                                                                                                                                                                                                                                                                                                                                                                                                                                                                                                                                                                                                                                                                                                                                                                                                                                                                                                                                                                                                                                                                                                                                                                                                                                                                                                                                                                                                                                                                                                                                                                                                                                                                                                                                                                                                                                                            | Arrival at Destination 9:15 AM                                               | 10:15 AM                                                            |
| 8:30 - 9:00 AM                                                                                                                                                                                                                                                                                                                                                                                                                                                                                                                                                                                                                                                                                                                                                                                                                                                                                                                                                                                                                                                                                                                                                                                                                                                                                                                                                                                                                                                                                                                                                                                                                                                                                                                                                                                                                                                                                                                                                                                                                                                                                                                 | 10:15 AM                                                                     | 11:15 AM                                                            |
| 9:30 - 10:00 AM                                                                                                                                                                                                                                                                                                                                                                                                                                                                                                                                                                                                                                                                                                                                                                                                                                                                                                                                                                                                                                                                                                                                                                                                                                                                                                                                                                                                                                                                                                                                                                                                                                                                                                                                                                                                                                                                                                                                                                                                                                                                                                                | 11:15 AM                                                                     | 12:15 PM                                                            |
| 10:30 - 11:00 AM                                                                                                                                                                                                                                                                                                                                                                                                                                                                                                                                                                                                                                                                                                                                                                                                                                                                                                                                                                                                                                                                                                                                                                                                                                                                                                                                                                                                                                                                                                                                                                                                                                                                                                                                                                                                                                                                                                                                                                                                                                                                                                               | 1:15 PM                                                                      | 2:00 PM                                                             |
| 12:30 - 1:00 PM                                                                                                                                                                                                                                                                                                                                                                                                                                                                                                                                                                                                                                                                                                                                                                                                                                                                                                                                                                                                                                                                                                                                                                                                                                                                                                                                                                                                                                                                                                                                                                                                                                                                                                                                                                                                                                                                                                                                                                                                                                                                                                                | 1.10114                                                                      |                                                                     |
| LOXLEY ZONE                                                                                                                                                                                                                                                                                                                                                                                                                                                                                                                                                                                                                                                                                                                                                                                                                                                                                                                                                                                                                                                                                                                                                                                                                                                                                                                                                                                                                                                                                                                                                                                                                                                                                                                                                                                                                                                                                                                                                                                                                                                                                                                    | DESTINATION                                                                  | RETURN PICK-UP TIME                                                 |
| DEPARTURE TIME  Estimated Time you  Leave Origin                                                                                                                                                                                                                                                                                                                                                                                                                                                                                                                                                                                                                                                                                                                                                                                                                                                                                                                                                                                                                                                                                                                                                                                                                                                                                                                                                                                                                                                                                                                                                                                                                                                                                                                                                                                                                                                                                                                                                                                                                                                                               | ARRIVAL DESTINATION  Estimated Time of  Arrival at Destination               | Estimate Time you will be picked up to go home.                     |
| 9:45 AM - 10:15 AM                                                                                                                                                                                                                                                                                                                                                                                                                                                                                                                                                                                                                                                                                                                                                                                                                                                                                                                                                                                                                                                                                                                                                                                                                                                                                                                                                                                                                                                                                                                                                                                                                                                                                                                                                                                                                                                                                                                                                                                                                                                                                                             | 10:30 AM                                                                     | 12:00 PM or 1:30 PM                                                 |
| ROBERTSDALE /                                                                                                                                                                                                                                                                                                                                                                                                                                                                                                                                                                                                                                                                                                                                                                                                                                                                                                                                                                                                                                                                                                                                                                                                                                                                                                                                                                                                                                                                                                                                                                                                                                                                                                                                                                                                                                                                                                                                                                                                                                                                                                                  | SILVERHILL ZONE                                                              | SMIT SHATSLESSE                                                     |
| DEPARTURE TIME Estimated Time you Leave Origin                                                                                                                                                                                                                                                                                                                                                                                                                                                                                                                                                                                                                                                                                                                                                                                                                                                                                                                                                                                                                                                                                                                                                                                                                                                                                                                                                                                                                                                                                                                                                                                                                                                                                                                                                                                                                                                                                                                                                                                                                                                                                 | ARRIVAL DESTINATION  Estimated Time of  Arrival at Destination               | DETUDAL DICK LID TIME                                               |
| 9:45 AM - 10:15 AM                                                                                                                                                                                                                                                                                                                                                                                                                                                                                                                                                                                                                                                                                                                                                                                                                                                                                                                                                                                                                                                                                                                                                                                                                                                                                                                                                                                                                                                                                                                                                                                                                                                                                                                                                                                                                                                                                                                                                                                                                                                                                                             | 10:30 AM                                                                     | 12:00 PM or 1:30 PM                                                 |
| SPANISH FORT Z                                                                                                                                                                                                                                                                                                                                                                                                                                                                                                                                                                                                                                                                                                                                                                                                                                                                                                                                                                                                                                                                                                                                                                                                                                                                                                                                                                                                                                                                                                                                                                                                                                                                                                                                                                                                                                                                                                                                                                                                                                                                                                                 | ONE                                                                          |                                                                     |
| DEPARTURE TIME Estimated Time you Leave Origin                                                                                                                                                                                                                                                                                                                                                                                                                                                                                                                                                                                                                                                                                                                                                                                                                                                                                                                                                                                                                                                                                                                                                                                                                                                                                                                                                                                                                                                                                                                                                                                                                                                                                                                                                                                                                                                                                                                                                                                                                                                                                 | ARRIVAL DESTINATION Estimated Time of Arrival at Destination                 | RETURN PICK-UP TIME Estimate Time you will be picked up to go home. |
| 10:00—10:30 AM                                                                                                                                                                                                                                                                                                                                                                                                                                                                                                                                                                                                                                                                                                                                                                                                                                                                                                                                                                                                                                                                                                                                                                                                                                                                                                                                                                                                                                                                                                                                                                                                                                                                                                                                                                                                                                                                                                                                                                                                                                                                                                                 | 10:45 AM                                                                     | 11:30 AM                                                            |
| 11:30 AM                                                                                                                                                                                                                                                                                                                                                                                                                                                                                                                                                                                                                                                                                                                                                                                                                                                                                                                                                                                                                                                                                                                                                                                                                                                                                                                                                                                                                                                                                                                                                                                                                                                                                                                                                                                                                                                                                                                                                                                                                                                                                                                       | 11:45 AM                                                                     | 1:00 PM                                                             |
| No. of the last of |                                                                              |                                                                     |