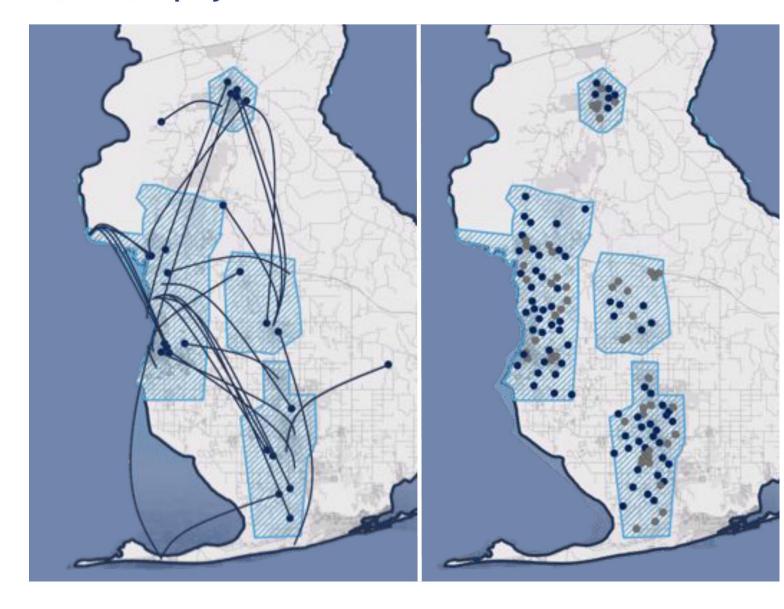

#### The world's first rural mobility on demand (MOD) deployment

Fully replacing current fixed routes and pre-scheduled zone service with more flexible options for riders

Trips within primary zones can be on-demand

Trips between primary zones can be prescheduled in as little as 3 hours in advance

Trips between outer zones can be prescheduled in as little as 12 hours in advance

#### Service zone.

Within Primary zone: Book on-demand

**Between Primary zones:** 

Book 3 hours in advance

Outer zones:

Book 12 hours in advance