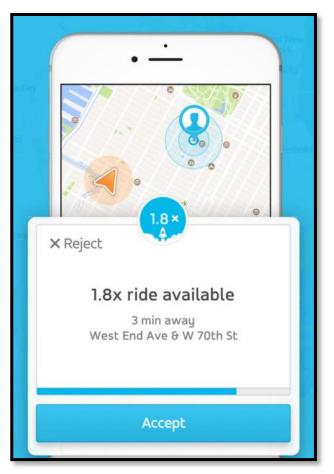

| 11:45 AM                                                                     | 1:00 PM                                                             |
| No. of the last of |                                                                              |                                                                     |



#### **BRATS 1.0**



Can BRATS take me there?







24 HOURS

























## 2020 EXPECTATIONS:

**GRUBHUB** 































Ride-Hailing Companies

# BRATS 2.0



## Objectives:

- 1. Serve existing passengers
- 2. Expand to new passengers

#### The future of public transit in Baldwin County

#### The world's first rural mobility on demand (MOD) deployment

Fully replacing current fixed routes and pre-scheduled zone service with more flexible options for riders



Trips within primary zones can be on-demand



Trips between primary zones can be prescheduled in as little as 3 hours in advance



Trips between outer zones can be prescheduled in as little as 12 hours in advance



#### Service zone.

Within Primary zone: Book on-demand

**Between Primary zones:** 

Book 3 hours in advance

Outer zones:

Book 12 hours in advance

#### One-way ride pricing.

| 0 <b>-</b> 5 Miles     | \$2.00     |
|-----------