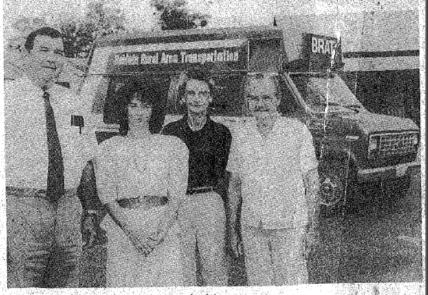

Expanded bus service

(BRATS) has expanded in central Baldwin, operating out of the Robertsdale Senior Citizens Center Wednesday and Friday, Robertsdale Mayor George Pervy Thames, left, cooperated with

The Baldwin Rural Area Transportation system BRATS by providing space, telephones and personel for scheduling door-to-door transportation. Others from left are county BRATS coordinator Rosie Brodus: driver Elaine Gill; and center director Anna Belle Be rerly. (Photo by Morgan Little)