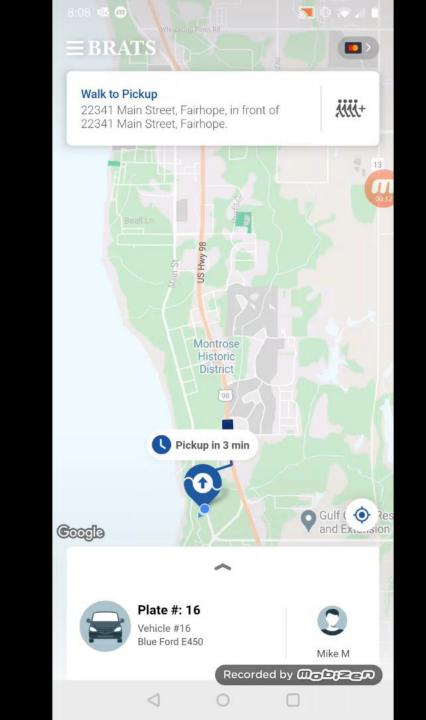

#### The future of public transit in Baldwin County

#### The world's first rural mobility on demand (MOD) deployment

Fully replacing current fixed routes and pre-scheduled zone service with more flexible options for riders

Trips within primary zones can be on-demand

Trips between primary zones can be prescheduled in as little as 3 hours in advance

Trips between outer zones can be prescheduled in as little as 12 hours in advance

#### Service zone.

Within Primary zone: Book on-demand

**Between Primary zones:** 

Book 3 hours in advance

Outer zones:

Book 12 hours in advance