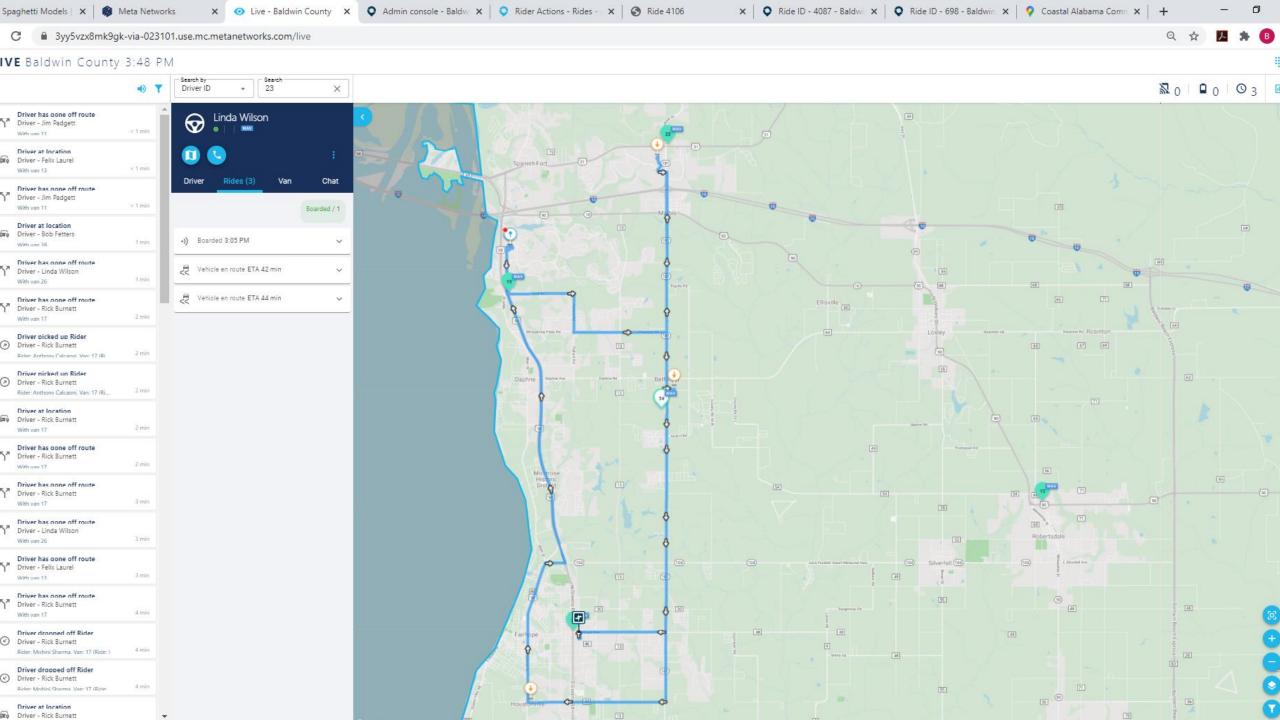

e with more flexible options for riders



Trips within primary zones can be on-demand



Trips between primary zones can be prescheduled in as little as 3 hours in advance



Trips between outer zones can be prescheduled in as little as 12 hours in advance



#### Service zone.

Within Primary zone: Book on-demand

**Between Primary zones:** 

Book 3 hours in advance

Outer zones:

Book 12 hours in advance

#### One-way ride pricing.

| 0 <b>-</b> 5 Miles     | \$2.00     |
|------------------------|------------|
| 5.1 – 10 Miles         | <br>\$2.50 |
| 10.1 - 15 Miles        | <br>\$3.00 |
| 15.1 - 20 Miles        | <br>\$3.50 |
| 20.1 <b>-</b> 25 Miles | <br>\$4.00 |
| 25.1 - 30 Miles        | <br>\$4.50 |
| 30.1 <b>-</b> 35 Miles | <br>\$5.00 |

Additional guest - \$2 flat fare.















# Coming Soon: (hopefully)

- 1. Web Booking Portal
- 2. More Versatile Fleet
- 3. Marketing Push

# QUESTIONS OR FEEDBACK?