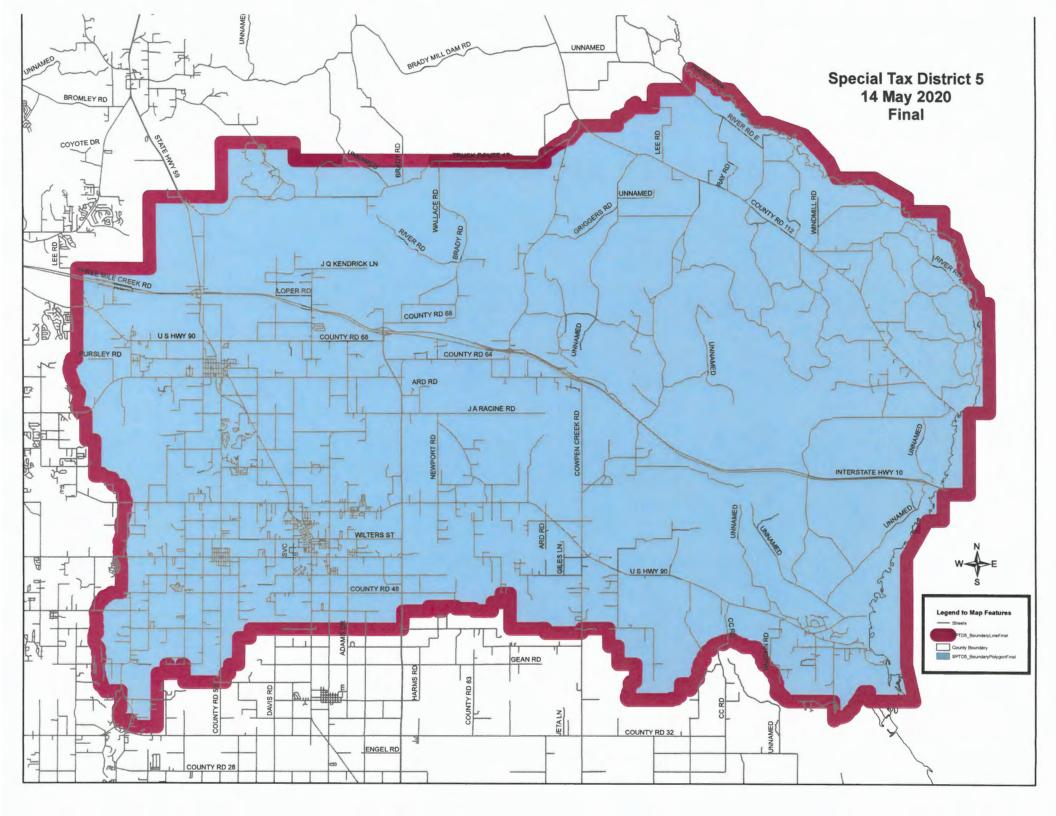

# APPENDIX A to Resolution

Local Public School Area

# Robertsdale High School Special Tax District 5

Special Tax District 5 shall consist of all parcels of real property located in Baldwin County, Alabama within the following described area:

Beginning at a point at the Southeast corner of Section 17, Township 4 South, Range 3 East; thence South along the East lines of Section 20, Township 4 South, Range 3 East and Section 29, Township 4 South, Range 3 East to the Southeast corner of Section 29, Township 4 South, Range 3 East. Thence West along the South lines of Section 29, Township 4 South, Range 3 East and Section 30, Township 4 South, Range 3 East to the Southwest corner of Section 30, Township 4 South, Range 3 East. Thence South along the East lines of Section 36, Township 4 South, Range 2 East, and Section 1, Township 5 South, Range 2 East to the Southeast corner of Section 1, Township 5 South, Range 2 East. Thence South along the East line of Parcel 05-43-01-12-0-000-001.000 to the Southeast corner of Parcel 05-43-01-12-0-000-001.000; thence West along the South line of Parcel 05-43-01-12-0-000-001.000 to the Northwest corner of Parcel 05-43-01-12-0-000-024.000. Thence South along the West lines of Parcels 05-43-01-12-0-000-024.000, 05-43-06-13-0-000-001.006, 05-42-04-18-0-000-003.000 to the South line of Parcel 05-42-04-18-0-000-003.000.

Township 4 South, Range 3 East and Section 16, Township 4 South, Range 3 East to the point of beginning.