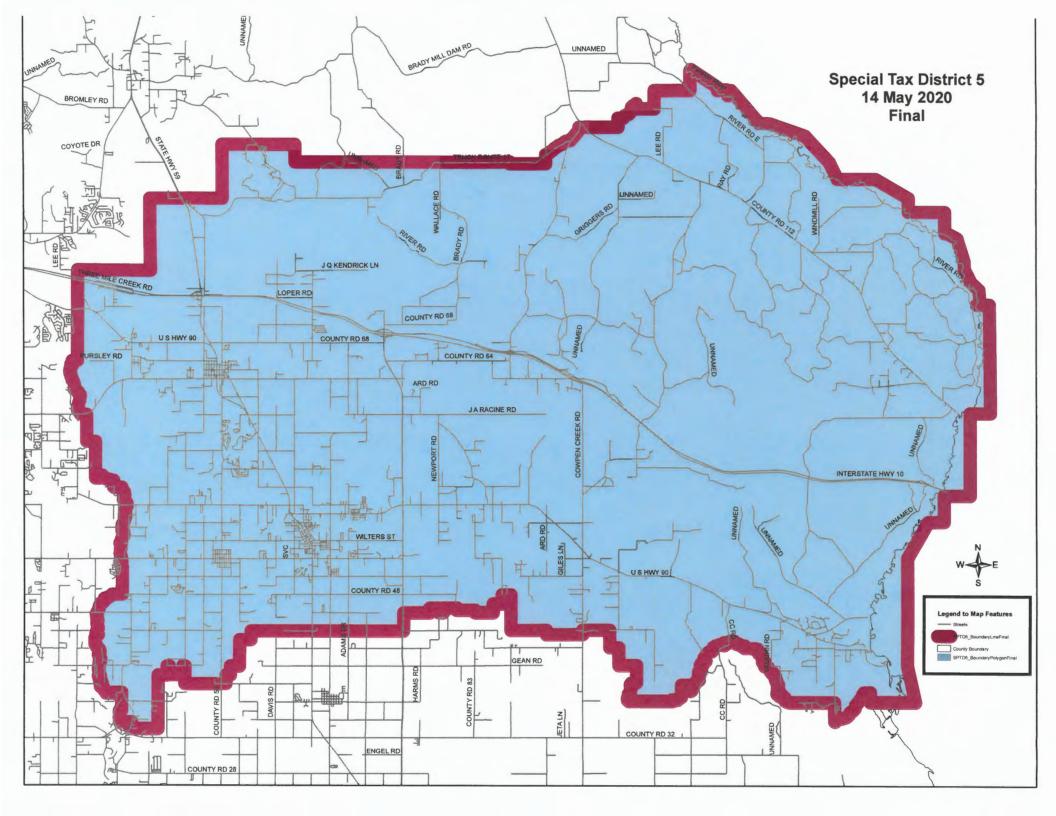

# Exhibit A to Board Request

Description of District

# Robertsdale High School Special Tax District 5

Special Tax District 5 shall consist of all parcels of real property located in Baldwin County, Alabama within the following described area:

Beginning at a point at the Southeast corner of Section 17, Township 4 South, Range 3 East; thence South along the East lines of Section 20, Township 4 South, Range 3 East and Section 29, Township 4 South, Range 3 East to the Southeast corner of Section 29, Township 4 South, Range 3 East. Thence West along the South lines of Section 29, Township 4 South, Range 3 East and Section 30, Township 4 South, Range 3 East to the Southwest corner of Section 30, Township 4 South, Range 3 East. Thence South along the East lines of Section 36, Township 4 South, Range 2 East, and Section 1, Township 5 South, Range 2 East to the Southeast corner of Section 1, Township 5 South, Range 2 East. Thence South along the East line of Parcel 05-43-01-12-0-000-001.000 to the Southeast corner of Parcel 05-43-01-12-0-000-001.000; thence West along the South line of Parcel 05-43-01-12-0-000-001.000 to the Northwest corner of Parcel 05-43-01-12-0-000-024.000. Thence South along the West lines of Parcels 05-43-01-12-0-000-024.000, 05-43-06-13-0-000-001.006, 05-42-04-18-0-000-003.000 to the South line of Parcel 05-42-04-18-0-000-003.000.

North line of Section 6. Township 5 South, Range 7 East to the Southeast corner of Section 31, Township 4 South, Range 7 East. Thence North along the East lines of Section 31, Township 4 South, Range 7 East, and Section 30, Township 4 South, Range 7 East to the Southeast corner of Section 24, Township 4 South, Range 6 East. Thence North along the East line of Section 24, Township 4 South, Range 6 East, to the Northeast corner of Section 24, Township 4 South, Range 6 East; thence West along the North line of Section 24, Township 4 South, Range 6 East to the Northwest corner of Section 24, Township 4 South, Range 6 East; thence North along the East line of Section 23, Township 4 South, Range 6 East to the Northeast corner of Section 23, Township 4 South, Range 6 East; thence Northwest along the East line of Section 14, Township 4 South, Range 6 East to the Northeast corner of Section 15, Township 4 South, Range 6 East. Thence West along the North line of Section 15, Township 4 South, Range 6 East to the Northwest corner of Section 15, Township 4 South, Range 6 East; thence North along the East lines of Sections 16, Township 4 South Range 6 East, Section 09, Township 4 South, Range 6 East, Section 08, Township 4 South, Range 6 East, Section 07, Township 4 South, Range 6 East, Section 06, Township 4 South, Range 6 East, Section 01, Township 4 South, Range 5 East and Section 36, Township 3 South, Range 5 East to the Northwest corner of Section 36, Township 3 South, Range 5 East; thence South along the East line of Section 35, Township 3 South, Range 5 East to the Southeast corner of Section 35, Township 3 South, Range 5 East; thence West along the South line of Section 35, Township 3 South, Range 5 East to the Southwest corner of Section 35, Township 3 South, Range 5 East; thence South along the West line of Section 02, Township 4 South, Range 5 East to the Southeast corner of Parcel 05-35-02-03-0-000-001.000; thence West along the South line of Parcel 05-35-02-03-0-000-001.000 to the Southwest corner of Parcel 05-35-02-03-0-000-001.000; thence North to the Northeast corner of Parcel 05-35-02-03-0-000-002.001.