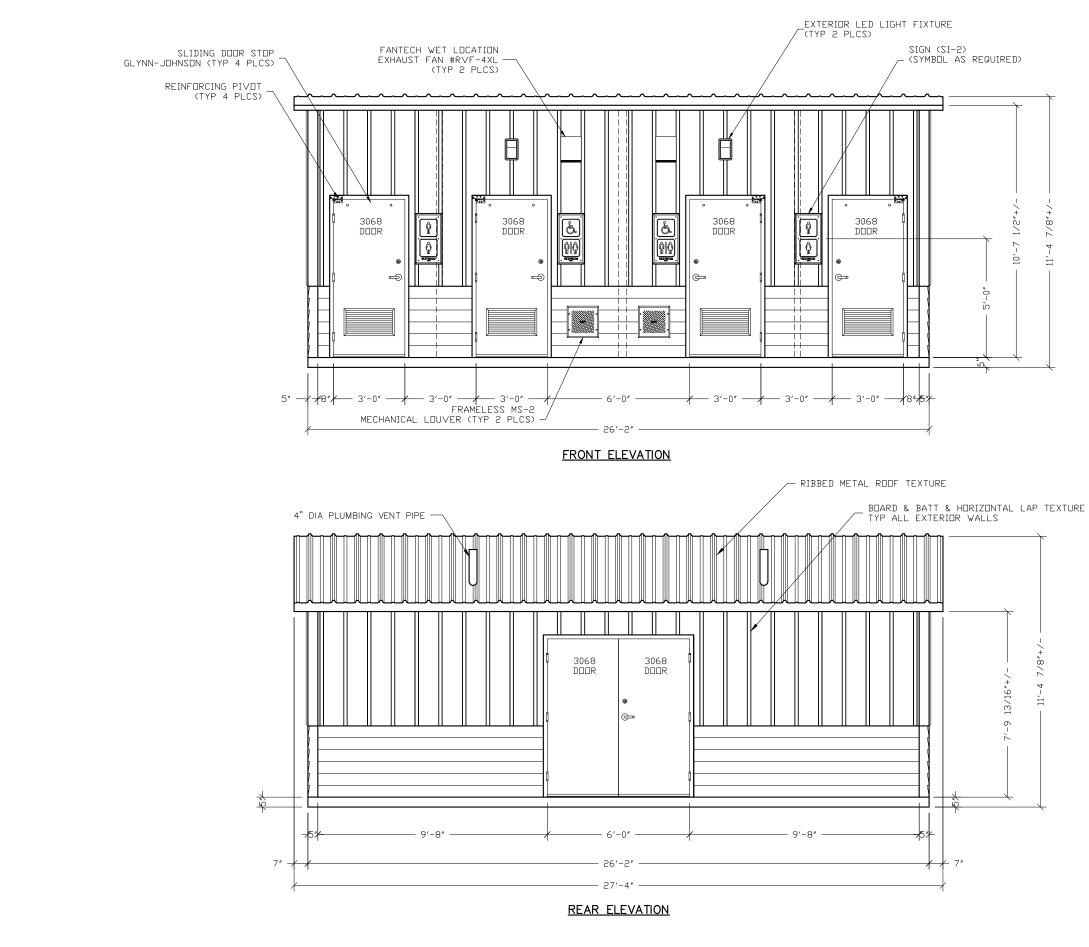

— SANIFLOW HAND DRYER (TYP 4 PLCS)

ð 4 11′-

| Precast Products<br>6707 E. Flamingo Ave. Bldg 300, Nampa, ID 83687<br>901 N. Highway 77 Hillsboro, TX 76645<br>362 Waverly Road Williamstown, WV 26187                                                                                                                                                                                                                                                                                                            |             |     |         |    |        |
|--------------------------------------------------------------------------------------------------------------------------------------------------------------------------------------------------------------------------------------------------------------------------------------------------------------------------------------------------------------------------------------------------------------------------------------------------------------------|-------------|-----|---------|----|--------|
| SANTIAGO<br>PROPOSAL NUMBER 21-128P                                                                                                                                                                                                                                                                                                                                                                                                                                |             |     |         |    |        |
| The information control of the exclusive property of CXT<br>incorporated. The information may only be<br>used by the original recipient for the purpase<br>information is strictly prohibited without the<br>prior written consent of CXT Incorporated. By<br>allowing use of this information, CXT<br>incorporated grants no warranty, express or<br>implied, including a warranty of the chantability<br>of fitness for a particular purpose.<br>CXT incorporate |             |     |         |    |        |
|                                                                                                                                                                                                                                                                                                                                                                                                                                                                    |             |     |         | _  |        |
|                                                                                                                                                                                                                                                                                                                                                                                                                                                                    |             |     |         |    |        |
|                                                                                                                                                                                                                                                                                                                                                                                                                                                                    |             |     |         |    |        |
| REV.                                                                                                                                                                                                                                                                                                                                                                                                                                                               | DESCRIPTION |     | APPROVA |    | DATE   |
| SCALE                                                                                                                                                                                                                                                                                                                                                                                                                                                              | 1/4"=1'-0"  | DAT |         |    | 17-21  |
| DRAWN                                                                                                                                                                                                                                                                                                                                                                                                                                                              | FM5         |     | NO.     |    | 28P.02 |
| CHECKED                                                                                                                                                                                                                                                                                                                                                                                                                                                            | MCT         | PLO | T       | 48 |        |
| BUILDING ELEVATIONS                                                                                                                                                                                                                                                                                                                                                                                                                                                |             |     |         |    |        |
| DWG NO.                                                                                                                                                                                                                                                                                                                                                                                                                                                            |             |     | SHEET   |    | REV.   |
| s                                                                                                                                                                                                                                                                                                                                                                                                                                                                  | -04         |     | 4       | Í  |        |