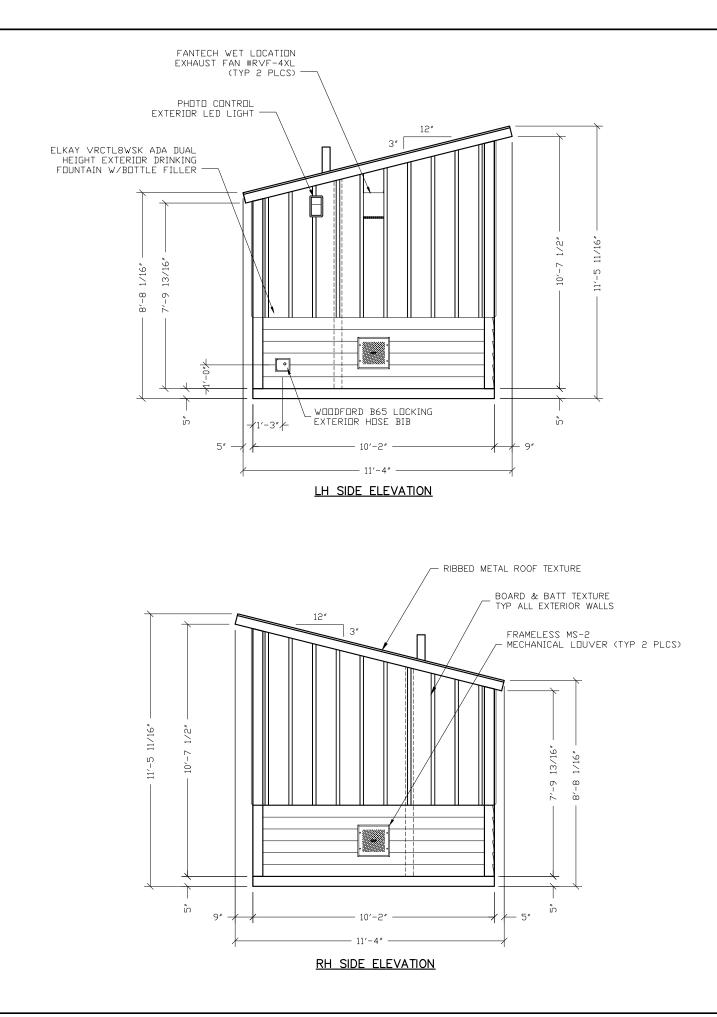

— SANIFLOW HAND DRYER (TYP 4 PLCS)

ð 4 11′-

| Precast Products<br>6707 E. Flamingo Ave. Bldg 300, Nampa, ID 83687<br>901 N. Highway 77 Hillsboro, TX 76645<br>362 Waverly Road Williamstown, WV 26187                                                                                                                                                                                                                                                                                                            |             |     |         |    |        |
|--------------------------------------------------------------------------------------------------------------------------------------------------------------------------------------------------------------------------------------------------------------------------------------------------------------------------------------------------------------------------------------------------------------------------------------------------------------------|-------------|-----|---------|----|--------|
| SANTIAGO<br>PROPOSAL NUMBER 21-128P                                                                                                                                                                                                                                                                                                                                                                                                                                |             |     |         |    |        |
| The information control of the exclusive property of CXT<br>incorporated. The information may only be<br>used by the original recipient for the purpase<br>information is strictly prohibited without the<br>prior written consent of CXT Incorporated. By<br>allowing use of this information, CXT<br>incorporated grants no warranty, express or<br>implied, including a warranty of the chantability<br>of fitness for a particular purpose.<br>CXT incorporate |             |     |         |    |        |
|                                                                                                                                                                                                                                                                                                                                                                                                                                                                    |             |     |         | _  |        |
|                                                                                                                                                                                                                                                                                                                                                                                                                                                                    |             |     |         |    |        |
|                                                                                                                                                                                                                                                                                                                                                                                                                                                                    |             |     |         |    |        |
| REV.                                                                                                                                                                                                                                                                                                                                                                                                                                                               | DESCRIPTION |     | APPROVA |    | DATE   |
| SCALE                                                                                                                                                                                                                                                                                                                                                                                                                                                              | 1/4"=1'-0"  | DAT |         |    | 17-21  |
| DRAWN                                                                                                                                                                                                                                                                                                                                                                                                                                                              | FM5         |     | NO.     |    | 28P.02 |
| CHECKED                                                                                                                                                                                                                                                                                                                                                                                                                                                            | MCT         | PLO | T       | 48 |        |
| BUILDING ELEVATIONS                                                                                                                                                                                                                                                                                                                                                                                                                                                |             |     |         |    |        |
| DWG NO.                                                                                                                                                                                                                                                                                                                                                                                                                                                            |             |     | SHEET   |    | REV.   |
| s                                                                                                                                                                                                                                                                                                                                                                                                                                                                  | -04         |     | 4       | Í  |        |