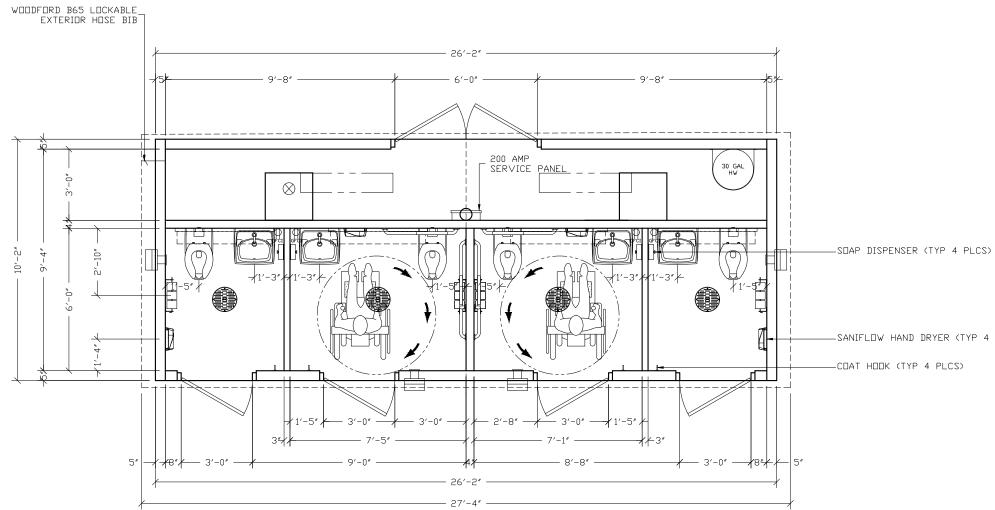

— SANIFLOW HAND DRYER (TYP 4 PLCS)

ð 4 11′-

| Precast Products<br>6707 E. Flamingo Ave. Bldg 300, Nampa, ID 83687<br>901 N. Highway 77 Hillsboro, TX 76645<br>362 Waverly Road Williamstown, WV 26187                                                                                                                                                                                                                                                                                                            |             |     |         |    |        |
|--------------------------------------------------------------------------------------------------------------------------------------------------------------------------------------------------------------------------------------------------------------------------------------------------------------------------------------------------------------------------------------------------------------------------------------------------------------------|-------------|-----|---------|----|--------|
| SANTIAGO<br>PROPOSAL NUMBER 21-128P                                                                                                                                                                                                                                                                                                                                                                                                                                |             |     |         |    |        |
| The information control of the exclusive property of CXT<br>incorporated. The information may only be<br>used by the original recipient for the purpase<br>information is strictly prohibited without the<br>prior written consent of CXT Incorporated. By<br>allowing use of this information, CXT<br>incorporated grants no warranty, express or<br>implied, including a warranty of the chantability<br>of fitness for a particular purpose.<br>CXT incorporate |             |     |         |    |        |
|                                                                                                                                                                                                                                                                                                                                                                                                                                                                    |             |     |         | _  |        |
|                                                                                                                                                                                                                                                                                                                                                                                                                                                                    |             |     |         |    |        |
|                                                                                                                                                                                                                                                                                                                                                                                                                                                                    |             |     |         |    |        |
| REV.                                                                                                                                                                                                                                                                                                                                                                                                                                                               | DESCRIPTION |     | APPROVA |    | DATE   |
| SCALE                                                                                                                                                                                                                                                                                                                                                                                                                                                              | 1/4"=1'-0"  | DAT |         |    | 17-21  |
| DRAWN                                                                                                                                                                                                                                                                                                                                                                                                                                                              | FM5         |     | NO.     |    | 28P.02 |
| CHECKED                                                                                                                                                                                                                                                                                                                                                                                                                                                            | MCT         | PLO | T       | 48 |        |
| BUILDING ELEVATIONS                                                                                                                                                                                                                                                                                                                                                                                                                                                |             |     |         |    |        |
| DWG NO.                                                                                                                                                                                                                                                                                                                                                                                                                                                            |             |     | SHEET   |    | REV.   |
| s                                                                                                                                                                                                                                                                                                                                                                                                                                                                  | -04         |     | 4       | Í  |        |